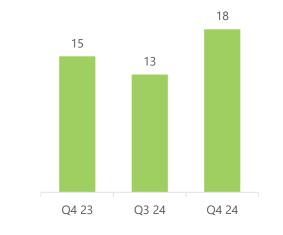

# International Business: Revenue Drivers

Including Quant

International Business: Operational Performance