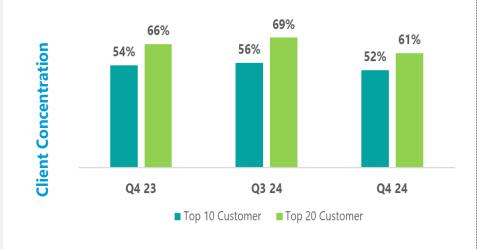

# **Quality Of Growth – Top Client's Movement**

30% of Top 10 Accounts are Fortune 500 Companies vis-à-vis 30% in previous year

Outside of Top 10, We have added 7 New Fortune 500 Logos during the year

# International Business: Revenue Drivers

Including Quant

International Business: Operational Performance