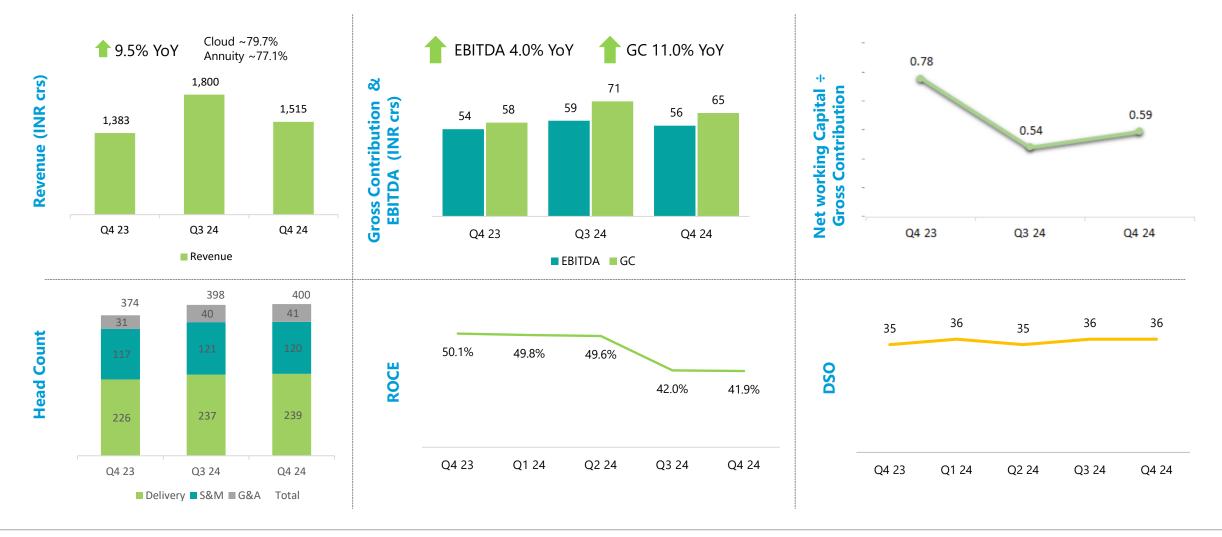

# Financial Performance of International Services – Q4\_FY24

Industry leading QoQ growth in Revenue and EBIDTA; Process improvements result in Collection rigour

# International Business: Revenue Drivers

Including Quant

International Business: Operational Performance