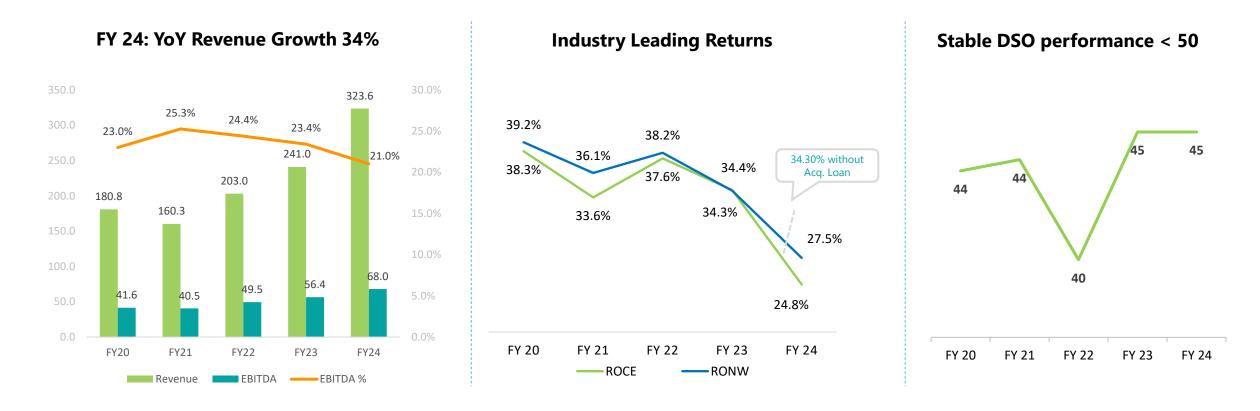

# International Services – delivered Top Quartile Performance in FY 24

Accelerated growth and higher quality returns through diversified offerings

# Financial Performance of International Services – Q4\_FY24

Industry leading QoQ growth in Revenue and EBIDTA; Process improvements result in Collection rigour