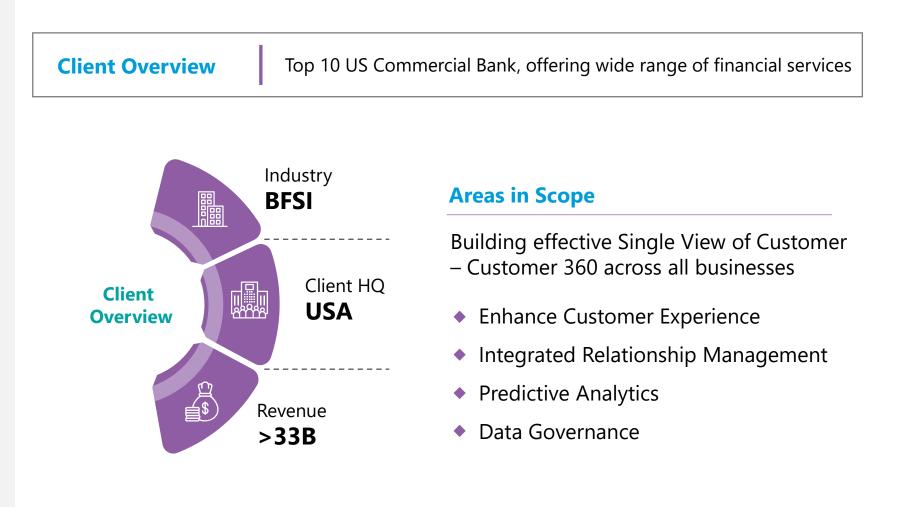

1-Dec-21

-Sonata Soft ——Nifty IT ——Nifty50

A MODERNIZATION ENGINEERING COMPANY

30-Jun-23

31-Mar-24

30-Sep-22

# What's working well for us...

#### Large Deals

14 Large deals won during FY'24

Quant M&A Integrated with Sonata systems

#### **Modernization** Cloud & Data pipeline is 40%

### **Verticals/Partnerships**

Retail/Manufacturing, BFSI, HLS, TMT and MS, AWS

**SITL** Steady GC growth



Large Deals:

67 large deals under pursuit

**52%** of Large deals pipeline are with **Fortune 500 clients** 



Large Deals in the pipeline





# **Quality Of Growth – Top Client's Movement**



30% of Top 10 Accounts are Fortune 500 Companies vis-à-vis 30% in previous year

Outside of Top 10, We have added 7 New Fortune 500 Logos during the year



# Large Deal Win: Building Customer 360





# Key Deal Win: GenAl implementation

**Client Overview** 

Customer is a US based tech organization; they generate the evidence and insights to help pharmaceutical, biotech, medical device and diagnostics companies, and academic researchers accelerate value, minimize risk, and optimize outcomes.



#### Areas in Scope

Design and build GenAl architecture and governance

- Partnering with AWS build cloud native GenAl architecture
- Improve Engineering productivity
- Improve patient diversity, onboarding, regulatory reporting
- Accelerate Clinical trials



### Key bets for the future ....



#### **Microsoft Fabric**

Pipeline created across 75+ customers; We believe Fabric as infra for all AI deals; Mid sized deals won



#### Al & Gen Al

Harmony.Al launched; Pipeline created across