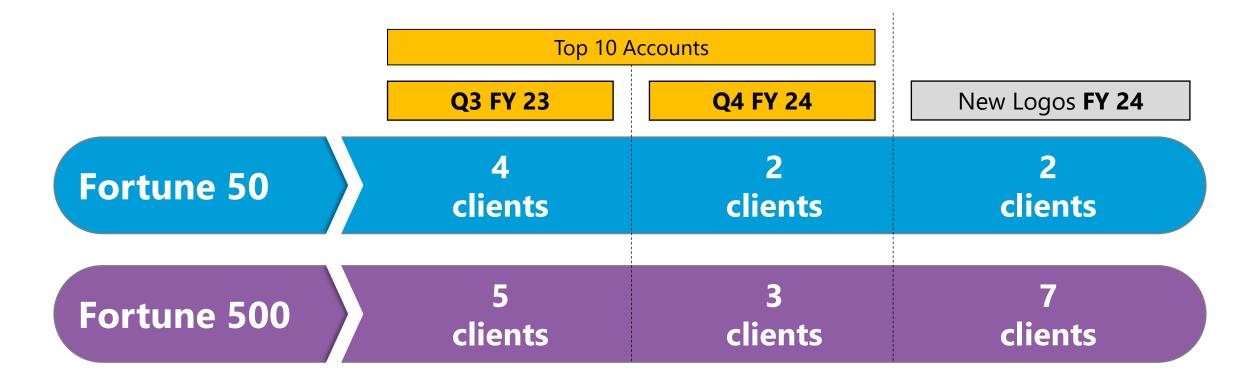

# **Quality Of Growth – Top Client's Movement**

30% of Top 10 Accounts are Fortune 500 Companies vis-à-vis 30% in previous year

Outside of Top 10, We have added 7 New Fortune 500 Logos during the year