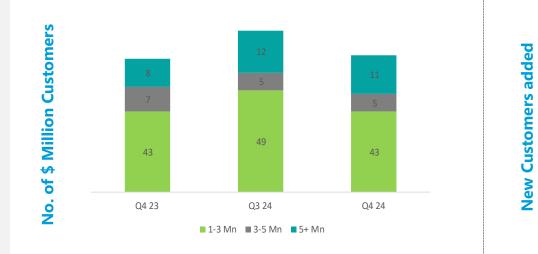

# International Business: Revenue Drivers

Including Quant

International Business: Operational Performance