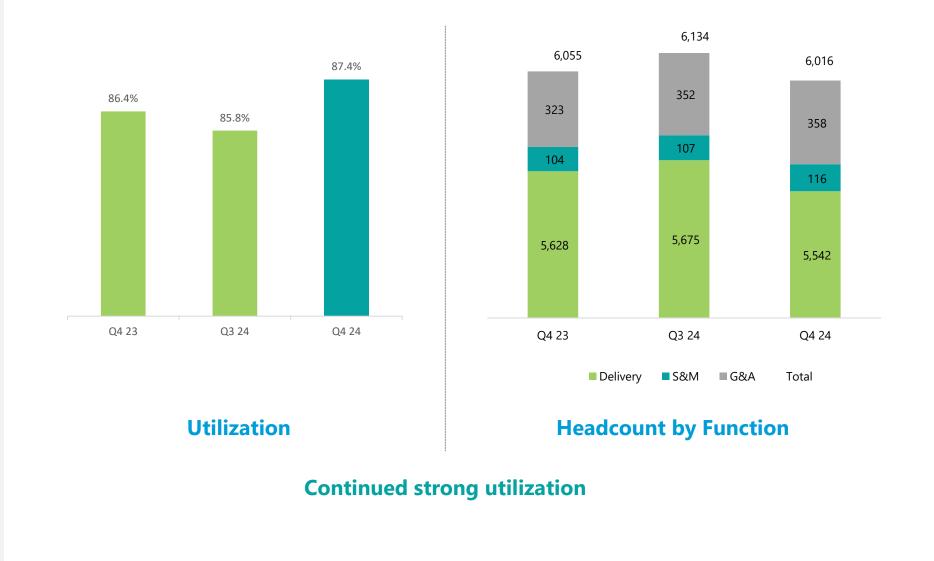

# International Business: Revenue Drivers

Including Quant

International Business: Operational Performance