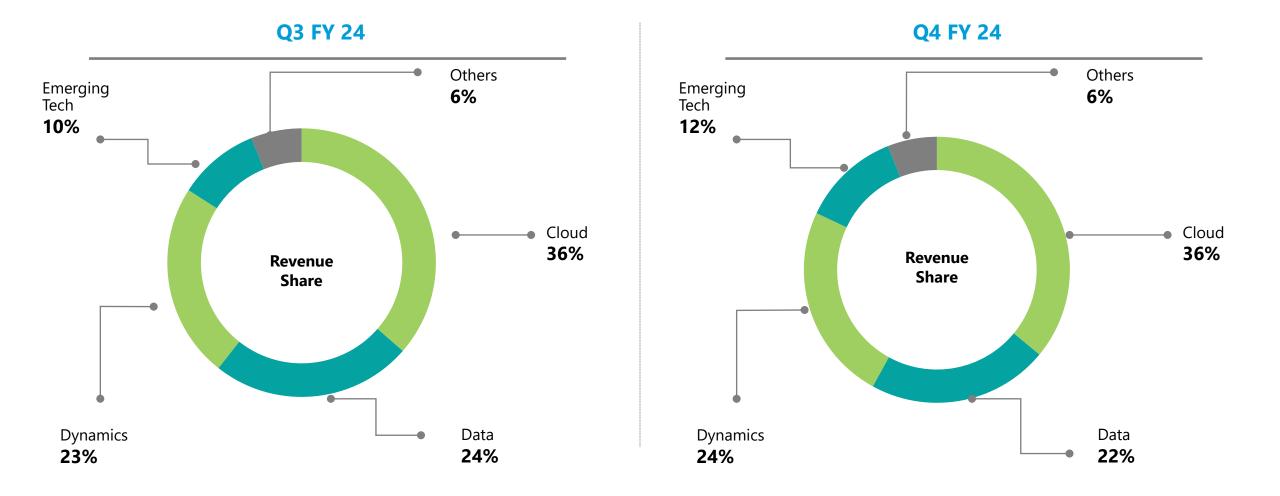

tent Growth over last 10 years**

Consolidated Revenue & profitability (\$Mn)



#### Predictable and resilient growth trajectory

\*Before OI and FX



# International Services – delivered Top Quartile Performance in FY 24



Accelerated growth and higher quality returns through diversified offerings



# Financial Performance of International Services – Q4\_FY24

Industry leading QoQ growth in Revenue and EBIDTA; Process improvements result in Collection rigour





# International Business: Revenue Drivers









Including Quant



International Business: Operational Performance





### **International Business: Revenue by Verticals Mix for Quarter**





### **International Business: Revenue by Verticals Mix for Year**





# International Business: Revenue by Top GTMs for Quarter





### International Business: Revenue by Top GTMs for the Year





# Domestic Business: Delivering consistently strong growth with Industry leading ROCE







PLAY BIG The fastest growing firm in IT Services in the next 3-4 years

**Thank You**