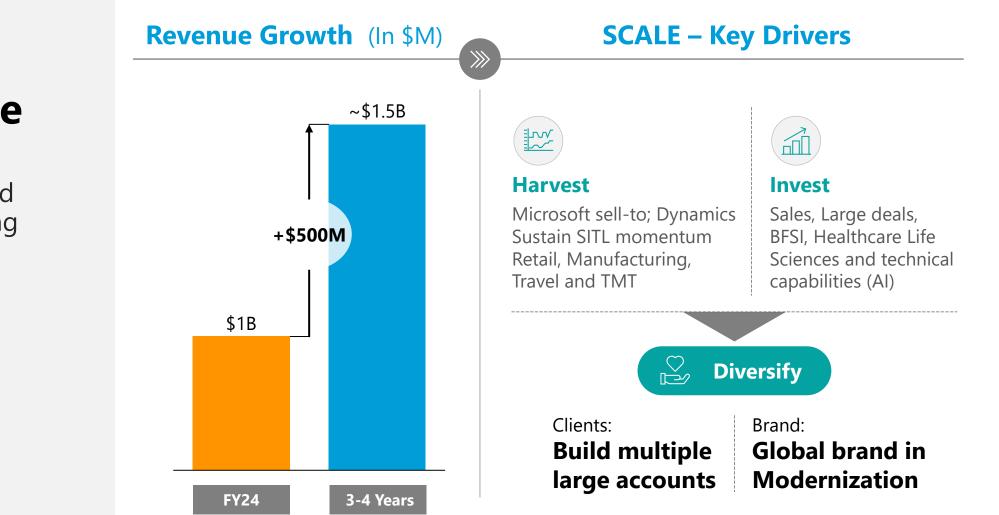

#### **Objective:**

Be the fastest-growing Modernization Engineering company

#### Goal:

Revenue of \$ 1.5B by FY 26 end. Intl EBITDA @ low-20's

# Our Performance Vision:

Making progress and adapting to changing times...

# In FY24 we crossed \$1B in Revenue Run-rate & \$2B In Market Cap