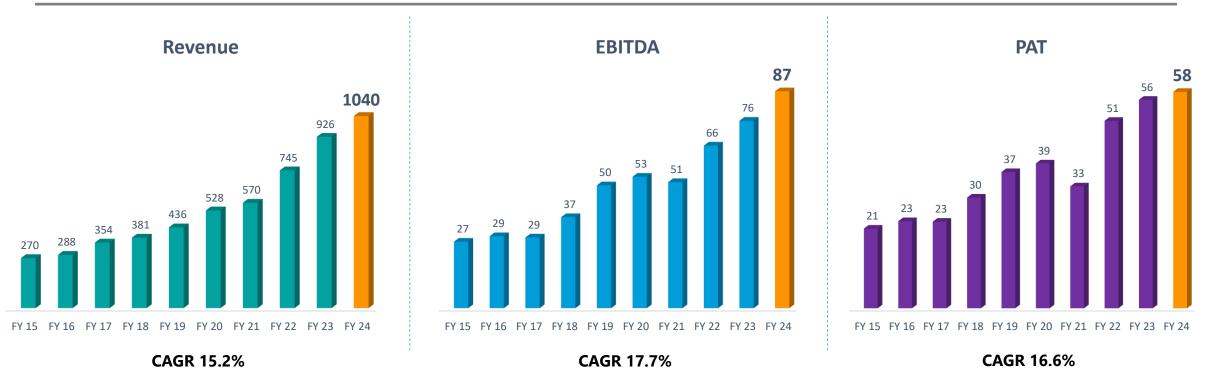

# **Consistent Growth over last 10 years**

Consolidated Revenue & profitability (\$Mn)