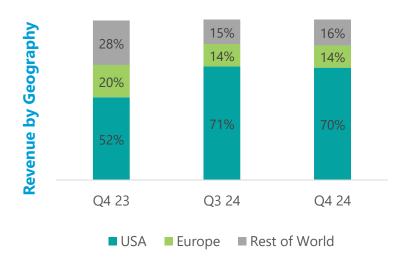

# International Business: Revenue Drivers

Including Quant

International Business: Operational Performance