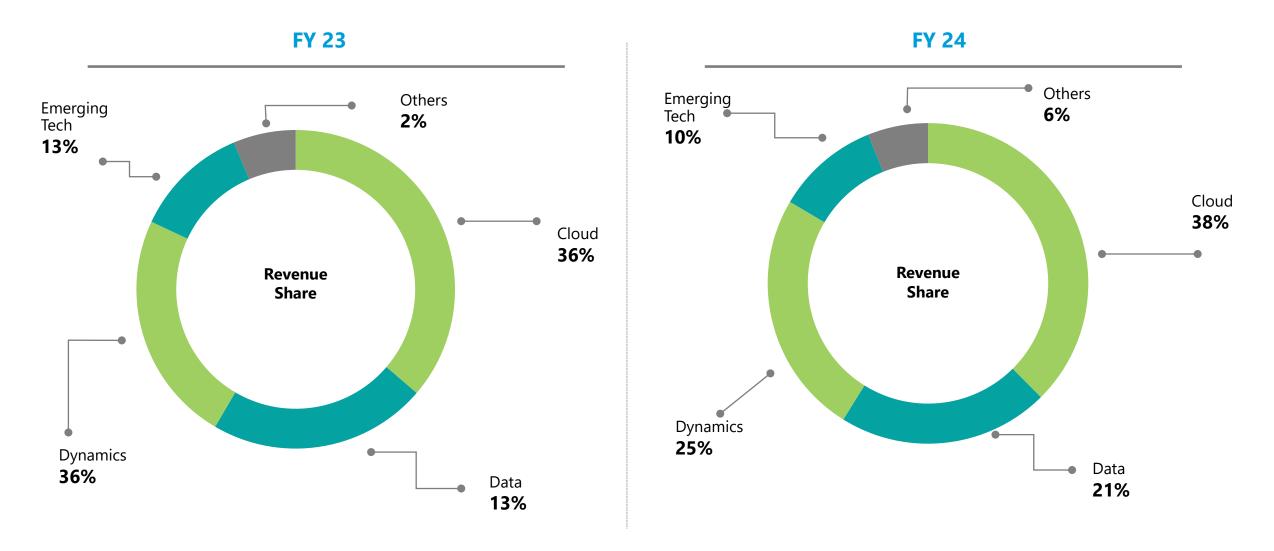

lity (\$Mn)



#### Predictable and resilient growth trajectory

\*Before OI and FX



# International Services – delivered Top Quartile Performance in FY 24



Accelerated growth and higher quality returns through diversified offerings



# Financial Performance of International Services – Q4\_FY24

Industry leading QoQ growth in Revenue and EBIDTA; Process improvements result in Collection rigour





# International Business: Revenue Drivers









Including Quant



International Business: Operational Performance





### **International Business: Revenue by Verticals Mix for Quarter**





### **International Business: Revenue by Verticals Mix for Year**





# International Business: Revenue by Top GTMs for Quarter





### International Business: Revenue by Top GTMs for the Year





# Domestic Business: Delivering consistently strong growth with Industry leading ROCE







PLAY BIG The fastest growing firm in IT Services in the next 3-4 years

**Thank You**