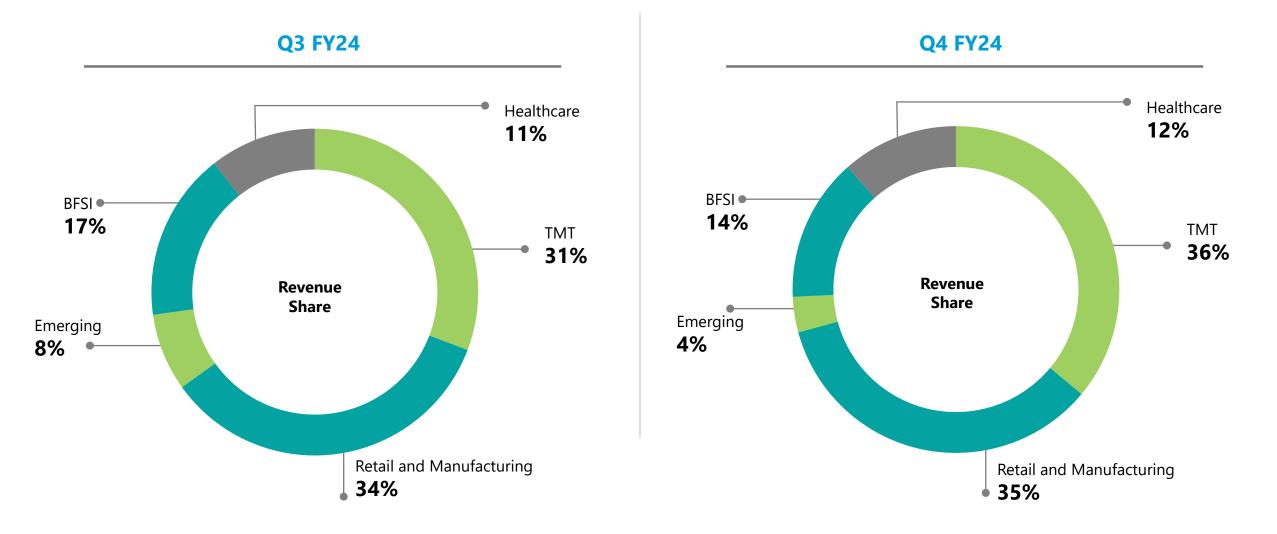

Financial Management**



\*Post bonus issue \*\*Post bonus issue and before exceptional items #Before exceptional items



# **Consistent Growth over last 10 years**

Consolidated Revenue & profitability (\$Mn)



#### Predictable and resilient growth trajectory

\*Before OI and FX



# International Services – delivered Top Quartile Performance in FY 24



Accelerated growth and higher quality returns through diversified offerings



# Financial Performance of International Services – Q4\_FY24

Industry leading QoQ growth in Revenue and EBIDTA; Process improvements result in Collection rigour





# International Business: Revenue Drivers









Including Quant



International Business: Operational Performance





### **International Business: Revenue by Verticals Mix for Quarter**





### **International Business: Revenue by Verticals Mix for Year**





# International Business: Revenue by Top GTMs for Quarter





### International Business: Revenue by Top GTMs for the Year





# Domestic Business: Delivering consistently strong growth with Industry leading ROCE







PLAY BIG The fastest growing firm in IT Services in the next 3-4 years

**Thank You**