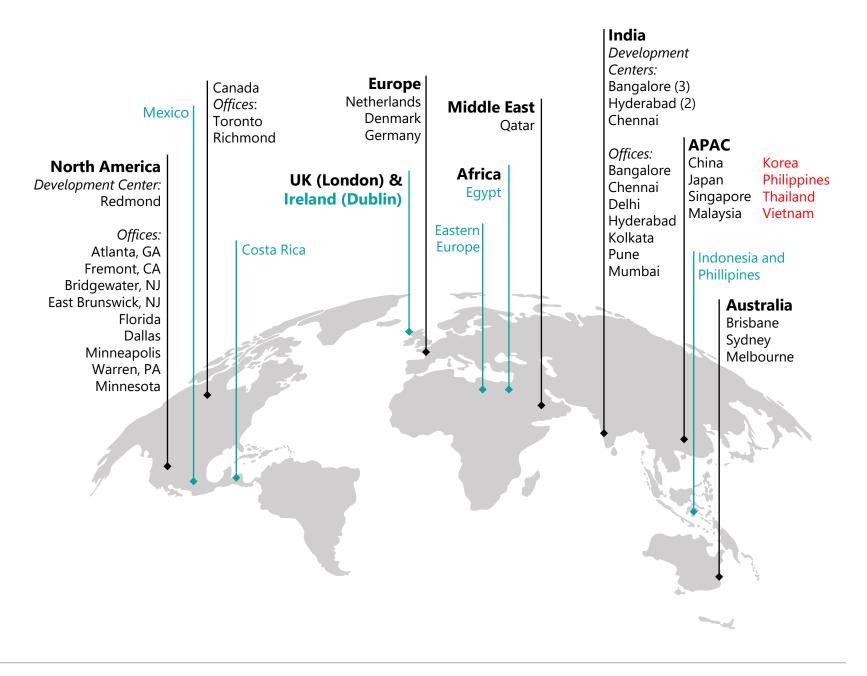

**Public Listed** (SONATSOFTW) Market Cap **\$2.4B+**  6400+ Engineers across US, EU, Asia & ANZ **18** Different nationalities