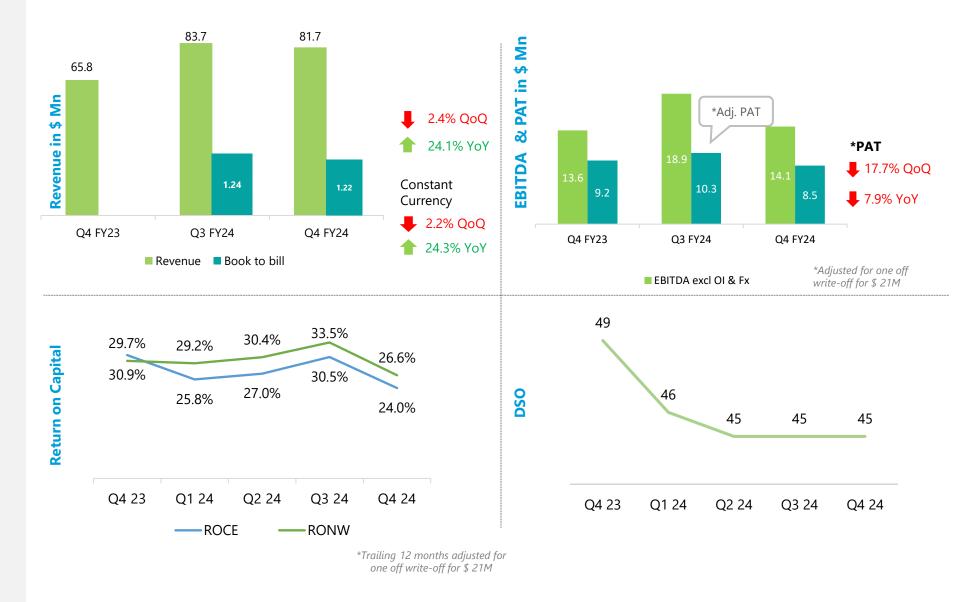

# Financial Performance of International Services – Q4\_FY24

Industry leading QoQ growth in Revenue and EBIDTA; Process improvements result in Collection rigour