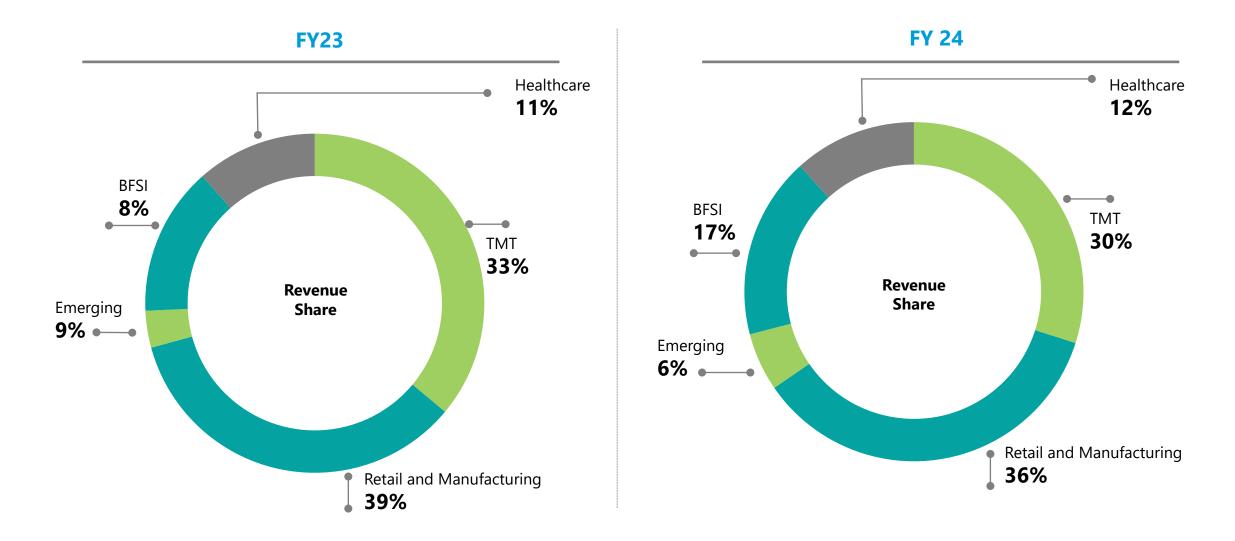

efore exceptional items #Before exceptional items



# **Consistent Growth over last 10 years**

Consolidated Revenue & profitability (\$Mn)



#### Predictable and resilient growth trajectory

\*Before OI and FX



# International Services – delivered Top Quartile Performance in FY 24



Accelerated growth and higher quality returns through diversified offerings



# Financial Performance of International Services – Q4\_FY24

Industry leading QoQ growth in Revenue and EBIDTA; Process improvements result in Collection rigour





# International Business: Revenue Drivers









Including Quant



International Business: Operational Performance





### **International Business: Revenue by Verticals Mix for Quarter**





### **International Business: Revenue by Verticals Mix for Year**





# International Business: Revenue by Top GTMs for Quarter





### International Business: Revenue by Top GTMs for the Year





# Domestic Business: Delivering consistently strong growth with Industry leading ROCE







PLAY BIG The fastest growing firm in IT Services in the next 3-4 years

**Thank You**