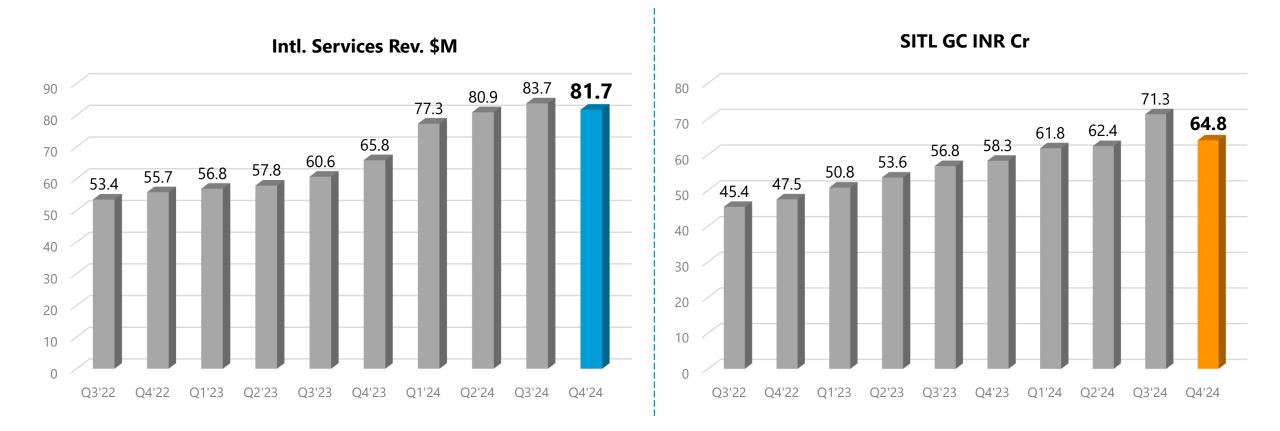

# International Services – delivered Top Quartile Performance in FY 24

Accelerated growth and higher quality returns through diversified offerings

# Financial Performance of International Services – Q4\_FY24

Industry leading QoQ growth in Revenue and EBIDTA; Process improvements result in Collection rigour

# International Business: Revenue Drivers

Including Quant

International Business: Operational Performance