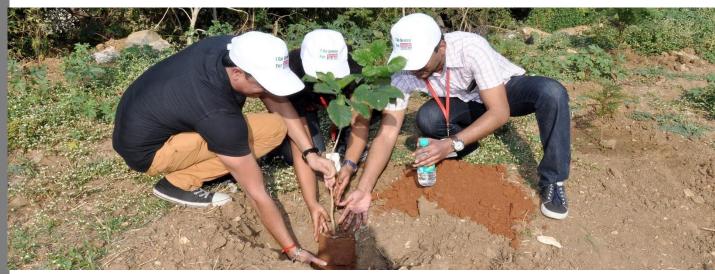

### **About the Program:**

In association with Pangea Econet, Sonata sponsored the planting of 6,690 trees in remote villages of Rajasthan. We planted one tree on behalf of each recipient of our e-greeting. This eco-friendly program is designed as a gift giving program to nature.

Within the organization too we have designed the 'Go Green Initiative' – to green our work spaces. Sonata employees have planted 213 saplings in our Global Village campus in Bangalore.