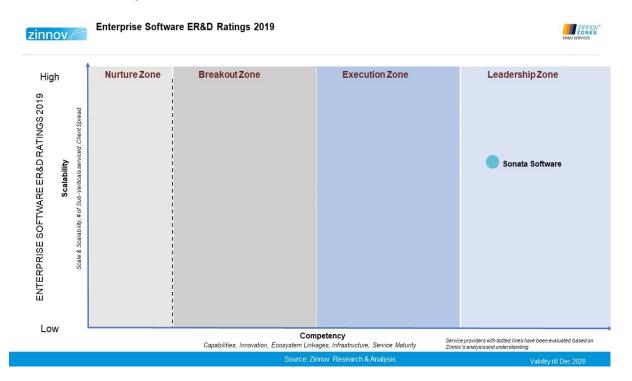

Bengaluru, February 11<sup>th</sup>, 2020: Sonata Software is rated as a leader in Engineering R&D services by Zinnov Zones 2019 in enterprise software and consumer software categories. According to Zinnov, Sonata Software is a leader across both enterprise and consumer software categories in the Zinnov Zones 2019 ratings. The firm has a robust software product engineering heritage with a platform led digital transformation focus. It's increasing onshore presence and investments in new age areas such as DevOpS and advanced analytics have further strengthened its position over the years.

Zinnov Zones for Product Engineering Services is an annual rating from Zinnov for Global Technology Service Providers to assess the provider's capability in Engineering R&D Services. This year Zinnov evaluated 38 service providers across the globe and Sonata has been rated as a leader for its capability to perform concept to go to market, ability to foster innovation through IPs, and ability to handle ER&D services for large ISVs. Read more on Zinnov's ER&D services here.