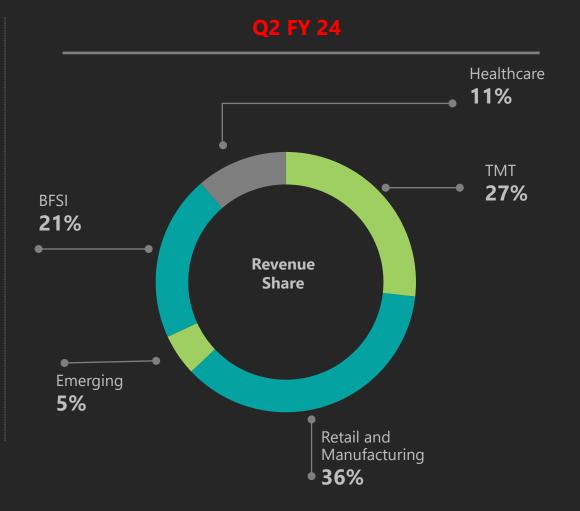

## International Business: Revenue by Verticals Mix

Verticals : BFSI & HLS in investment phase; 4.7% QoQ growth

Q1 FY24 Healthcare 14% TMT BFSI 26% 18% Revenue Share Emerging 5% Retail and Manufacturing 37%