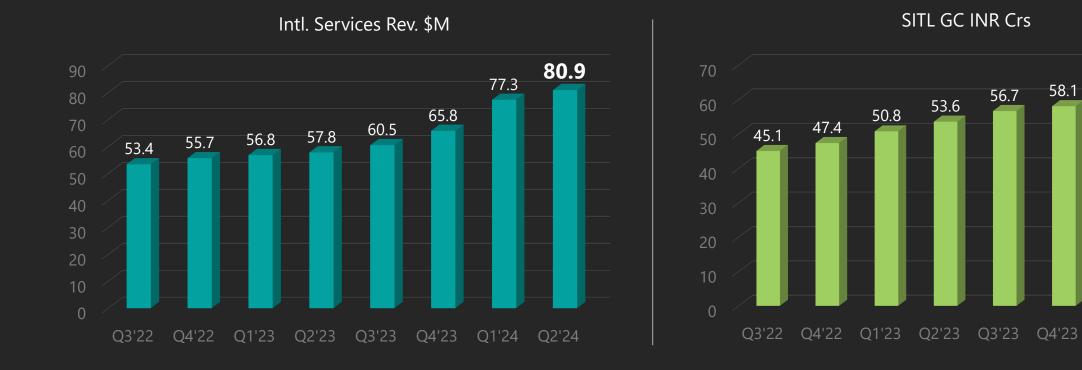

## Financial Performance Of International Services – Q2 FY24

Industry leading QoQ growth in Revenue and EBIDTA; Process improvements result in Collection rigour

SONATA

### International Business: Revenue Drivers

■ 1-3 Mn ■ 3-5 Mn ■ 5+ Mn