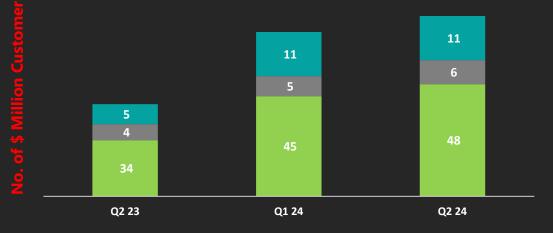

e latest Dynamics platform.

### **Results**

- Automation and reducing cycle time from days to hours
- Near Real time reporting and NextGen
  predictive analytics reporting
- Democratization and Self-Service Reporting Capability
- Seamless Integration across the Ecosystem with enhanced Data security & compliance



## Key Recognition











## People – Strength Of Sonata







## Financial Management





## Consistent Growth Over Last 10 years



### Consolidated Revenue & profitability (\$Mn)



### Predictable and resilient growth trajectory

\*Before OI and FX



## Financial Performance Of International Services – Q2 FY24

Industry leading QoQ growth in Revenue and EBIDTA; Process improvements result in Collection rigour



SONATA

### International Business: Revenue Drivers





■ 1-3 Mn ■ 3-5 Mn ■ 5+ Mn









### International Business: Operational Performance





**S**&M

∎G&A

Delivery

6,092

111

Q2 24

Total

### Continued strong utilization



## International Business: Revenue by Verticals Mix

Verticals : BFSI & HLS in investment phase; 4.7% QoQ growth



Q1 FY24 Healthcare 14% TMT BFSI 26% 18% Revenue Share Emerging 5% Retail and Manufacturing 37%





## International Business: Revenue by Top GTMs

Cloud and Data continuous to be more than 50%



**Emerging Tech** 

Data

22%

Cloud 39%

10%

Q1 FY 24 **Emerging Tech** 10% Others Others **6%** 6% Cloud 38% Revenue Revenue Share Share Dynamics 23% Data Dynamics 20% 26%

### Q2 FY 24



## Domestic Business:- Delivering Consistently Strong Growth With Industry Leading ROCE



Revenue (INR crs