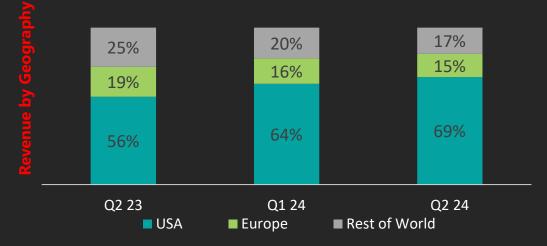

## International Business: Revenue by Verticals Mix

Verticals : BFSI & HLS in investment phase; 4.7% QoQ growth

Q1 FY24 Healthcare 14% TMT BFSI 26% 18% Revenue Share Emerging 5% Retail and Manufacturing 37%