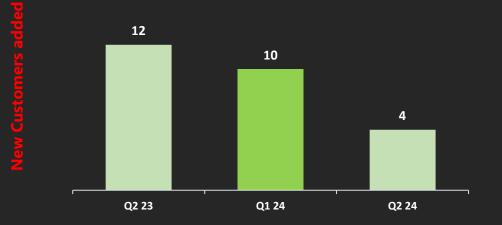

### **Results**

- Automation and reducing cycle time from days to hours
- Near Real time reporting and NextGen
  predictive analytics reporting
- Democratization and Self-Service Reporting Capability
- Seamless Integration across the Ecosystem with enhanced Data security & compliance



## Key Recognition











## People – Strength Of Sonata







## Financial Management





## Consistent Growth Over Last 10 years



### Consolidated Revenue & profitability (\$Mn)



### Predictable and resilient growth trajectory

\*Before OI and FX



## Financial Performance Of International Services – Q2 FY24

Industry leading QoQ growth in Revenue and EBIDTA; Process improvements result in Collection rigour



SONATA

### International Business: Revenue Drivers





■ 1-3 Mn ■ 3-5 Mn ■ 5+ Mn









### International Business: Operational Performance





**S**&M

∎G&A

Delivery

6,092

111

Q2 24

Total

### Continued strong utilization



## International Business: Revenue by Verticals Mix

Verticals : BFSI & HLS in investment phase; 4.7% QoQ growth



Q1 FY24 Healthcare 14% TMT BFSI 26% 18% Revenue Share Emerging 5% Retail and Manufacturing 37%





## International Business: Revenue by Top GTMs

Cloud and Data continuous to be more than 50%



**Emerging Tech** 

Data

22%

Cloud 39%

10%

Q1 FY 24 **Emerging Tech** 10% Others Others **6%** 6% Cloud 38% Revenue Revenue Share Share Dynamics 23% Data Dynamics 20% 26%

### Q2 FY 24



## Domestic Business:- Delivering Consistently Strong Growth With Industry Leading ROCE



Revenue (INR crs









## The fastest growing fir