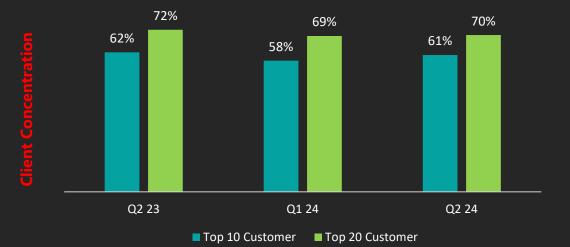

## Large Deals: 35 large deals under pursuit. 38% of Large deals pipeline are with Fortune500 clients

60% of Top 10 Accounts are Fortune 2000 Companies vis-à-vis 30% in previous year