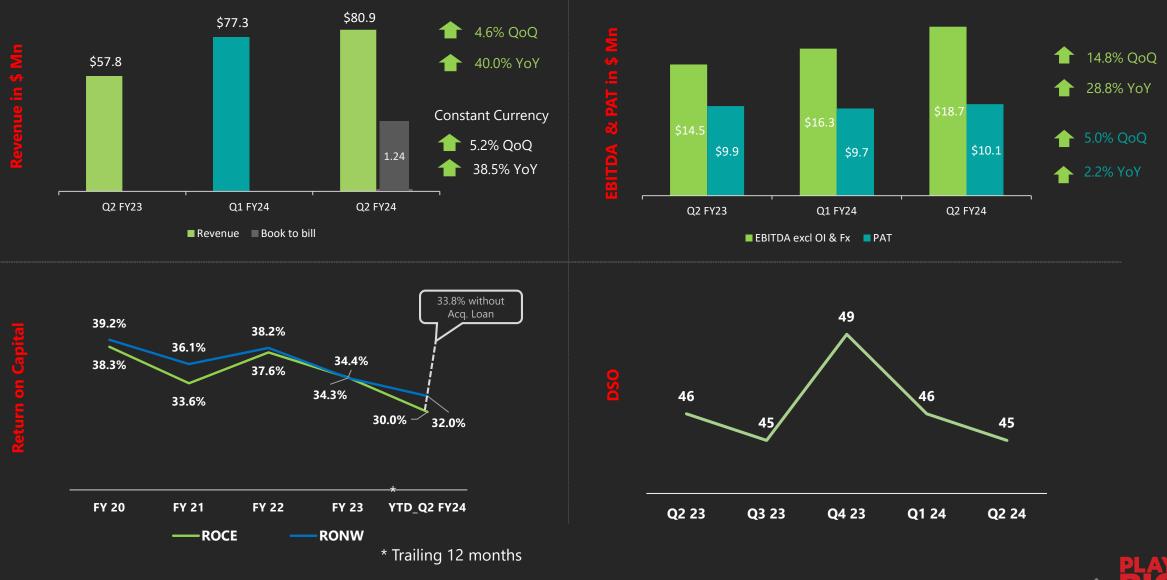

## Financial Performance Of International Services – Q2 FY24

Industry leading QoQ growth in Revenue and EBIDTA; Process improvements result in Collection rigour

SONATA