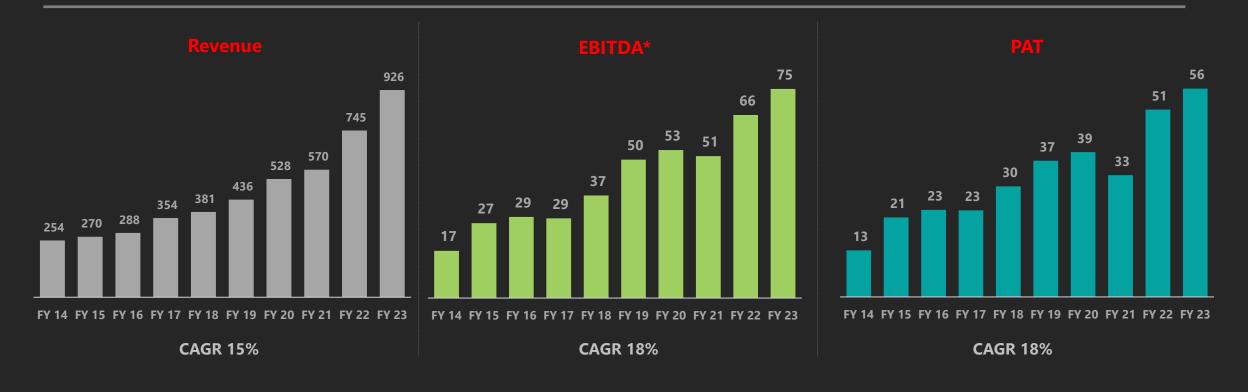

## Consistent Growth Over Last 10 years

### Consolidated Revenue & profitability (\$Mn)

### Predictable and resilient growth trajectory

\*Before OI and FX