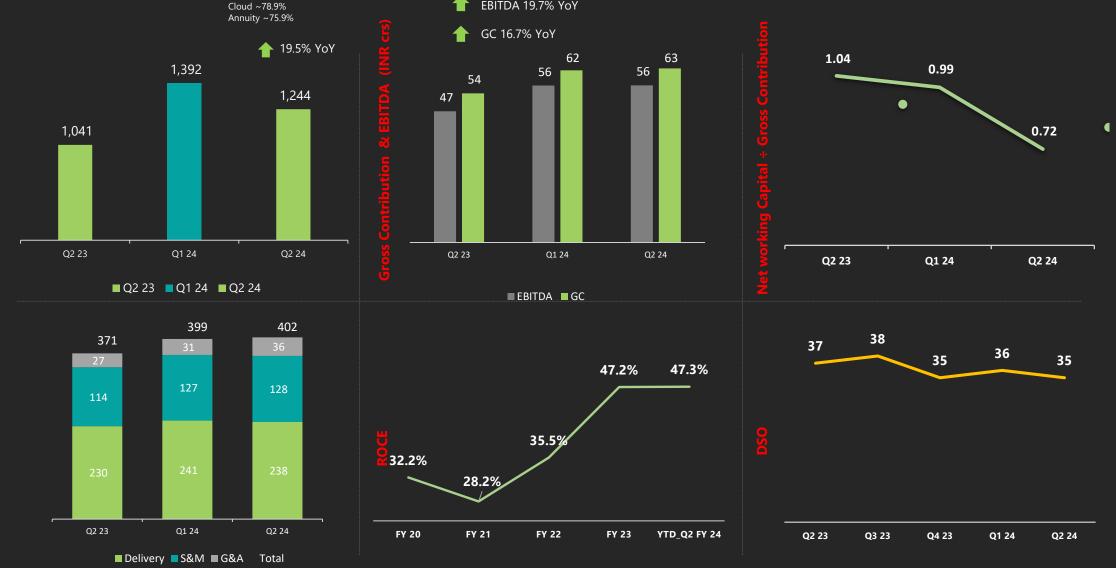

## Financial Performance Of International Services – Q2 FY24

Industry leading QoQ growth in Revenue and EBIDTA; Process improvements result in Collection rigour

SONATA

## Domestic Business:- Delivering Consistently Strong Growth With Industry Leading ROCE

Revenue (INR crs