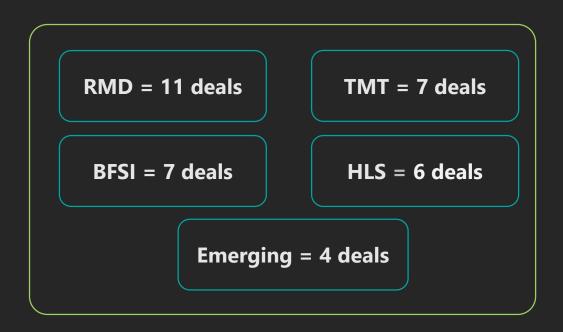

### Large Deals

10 Large deals won YTD

## Large Deals: 35 large deals under pursuit. 38% of Large deals pipeline are with Fortune500 clients

60% of Top 10 Accounts are Fortune 2000 Companies vis-à-vis 30% in previous year