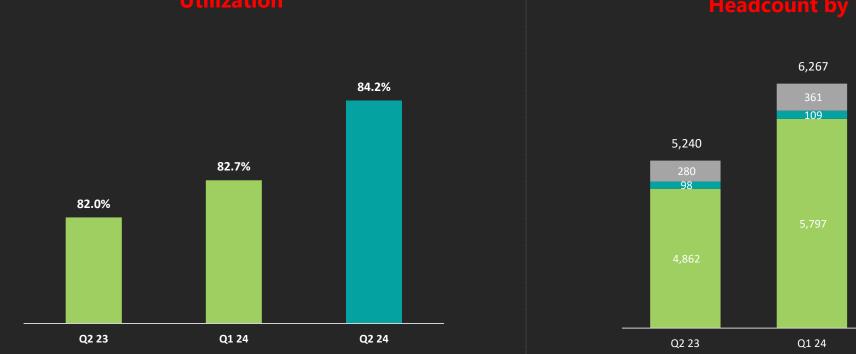

### Continued strong utilization

### International Business: Operational Performance

**S**&M

∎G&A

Delivery

6,092

111

Q2 24

Total