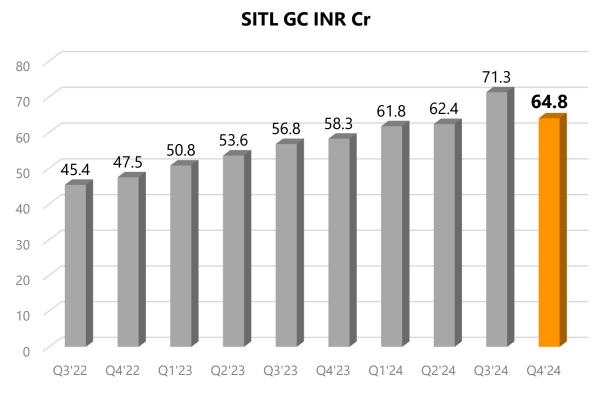

#### SITL

Steady GC growth

Large Deals:

67
large deals under pursuit

**52%** of Large deals pipeline are with

**Fortune 500 clients** 