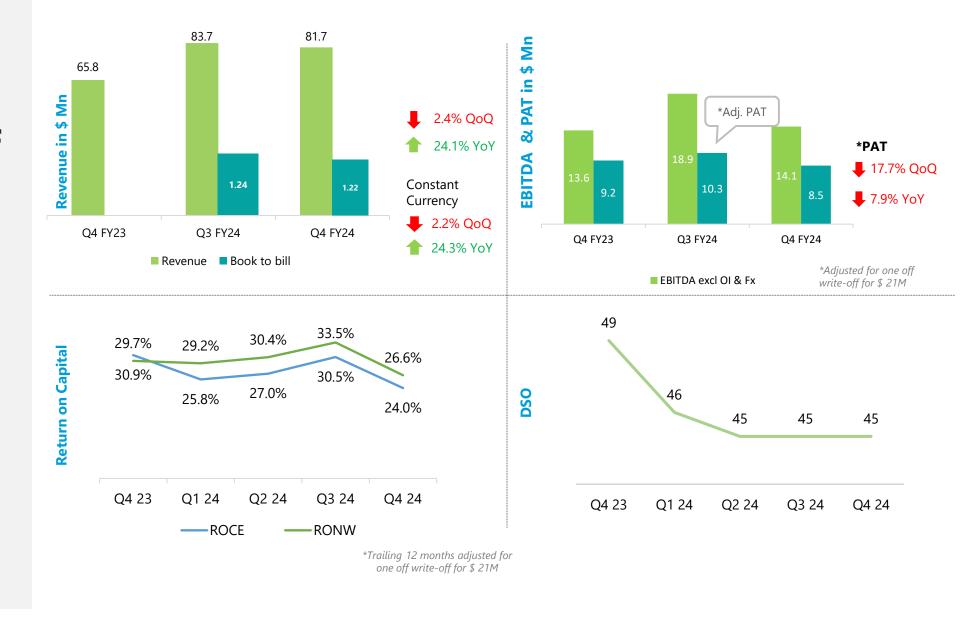

## International Services – delivered Top Quartile Performance in FY 24

Accelerated growth and higher quality returns through diversified offerings

# Financial Performance of International Services – Q4\_FY24

Industry leading QoQ growth in Revenue and EBIDTA; Process improvements result in Collection rigour

A MODERNIZATION ENGINEERING COMPANY

## International Business: Revenue Drivers

Including Quant

## International Business: Operational Performance

**Headcount by Function** 

**Continued strong utilization** 