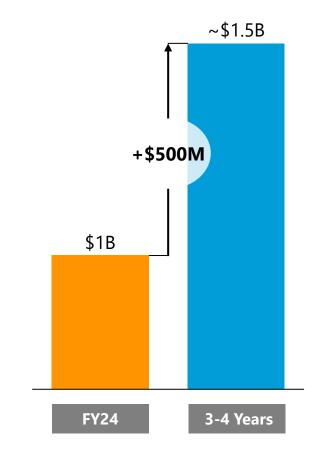

#### **Objective:**

Be the fastest-growing Modernization Engineering company

#### Goal:

Revenue of \$ 1.5B by FY 26 end. Intl EBITDA @ low-20's

#### In FY24 we crossed \$1B in Revenue Run-rate & \$2B In Market Cap