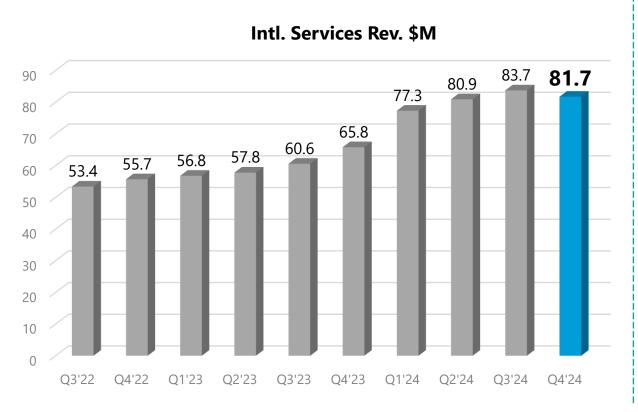

# Financial Performance of International Services – Q4\_FY24

Industry leading QoQ growth in Revenue and EBIDTA; Process improvements result in Collection rigour

A MODERNIZATION ENGINEERING COMPANY

## International Business: Revenue Drivers

Including Quant