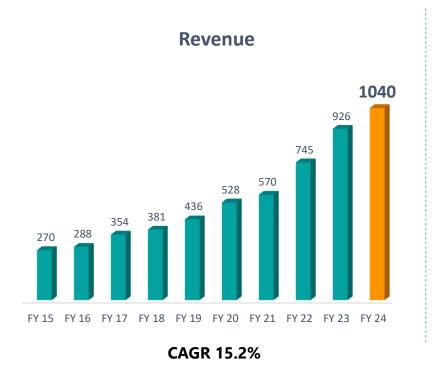

#### **Consistent Growth over last 10 years**

#### Consolidated Revenue & profitability (\$Mn)

#### **Predictable and resilient growth trajectory**

\*Before OI and FX