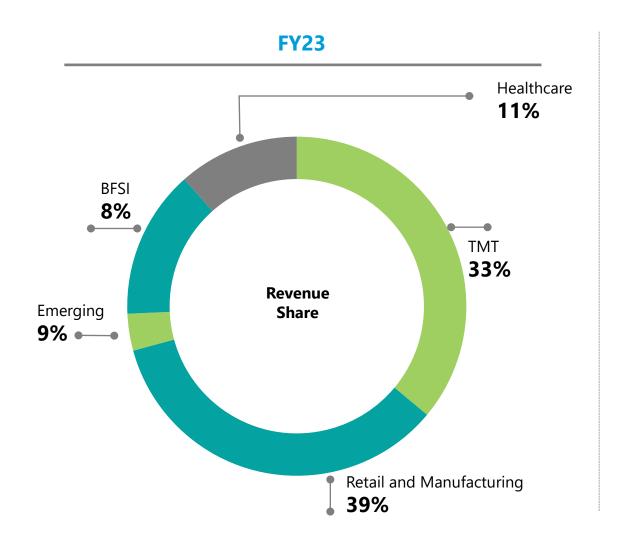

#### International Business: Revenue by Verticals Mix for Quarter

#### International Business: Revenue by Verticals Mix for Year