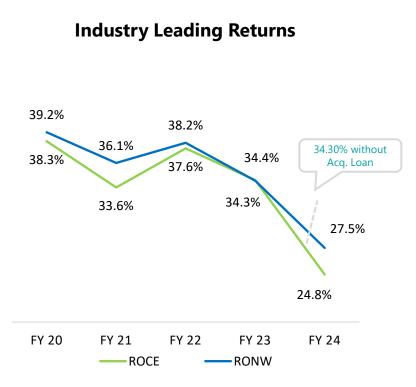

#### **Financial Management**

1

**High Revenue growth with Industry Leading margins** 

Focus on high revenue rate realization and high margins business

**EPS\*\*** : ₹17.35 / **Share** 

2

Strong Cash Position & Balance Sheet

Very strong positive cash generation and cash position

Cash and equivalents ~₹1115 Crs

3

Superlative returns for Shareholders

Industry leading ROCE and ROE & Bonus share issue

**ROCE**#: 28.8%

4

**Sound Capital Allocation** 