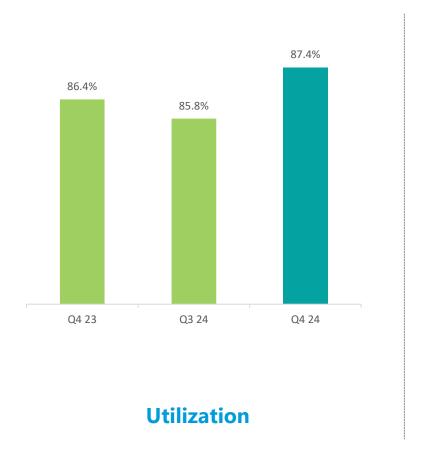

## International Business: Operational Performance

**Headcount by Function** 

**Continued strong utilization** 