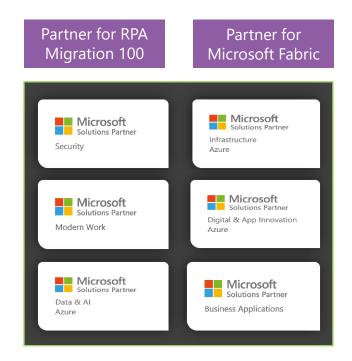

#### **Microsoft Fabric**

Pipeline created across 75+ customers; We believe Fabric as infra for all AI deals; Mid sized deals won

### Microsoft-Sonata Partnership: 30+ Years of jointly driving Customer Success

Sonata named again in Inner Circle for Microsoft Business Application 2023-24

| Al/Gen-Al<br>Industry Partnership                                                                                    | 400+ Clients Across The Globe USA, Europe, Asia, India, Australia, Middle East                                                                        | \$650+ Million Per Annum Revenue To Microsoft                                                  |
|----------------------------------------------------------------------------------------------------------------------|-------------------------------------------------------------------------------------------------------------------------------------------------------|------------------------------------------------------------------------------------------------|
| 2500+ Team On Microsoft Technologies                                                                                 | Microsoft Cloud Solution Partner - Azure Expert MSP Competencies. 10 Advanced Specialisation in Dynamics 365, Data Analytics, Teams, CAF, M365, Azure | Joint Execution Microsoft Fasttrack, Global Delivery, Microsoft Consulting Services            |
| Catalyst Led Sales Process Industry Point Of View, Business Value Assessment, Envisioning Workshops, Design Thinking | Industry Clouds Go To Market Healthcare, Retail, Sustainability, Manufacturing                                                                        | Industry Digital Transformation Retail, CPG, Manufacturing, Telecom, Healthcare, Hi-tech, BFSI |