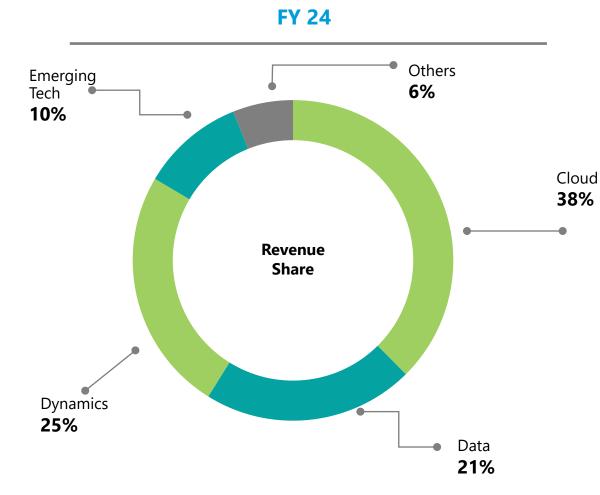

#### International Business: Revenue by Verticals Mix for Year

#### **Modernization**

Cloud & Data pipeline is 40%