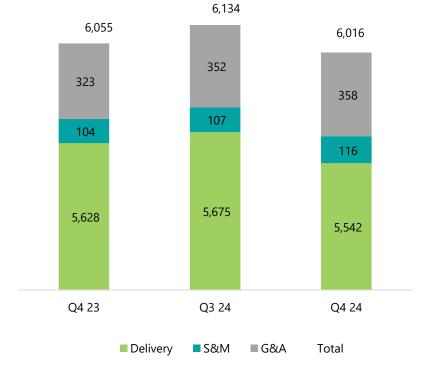

## International Business: Operational Performance

**Headcount by Function** 

**Continued strong utilization** 