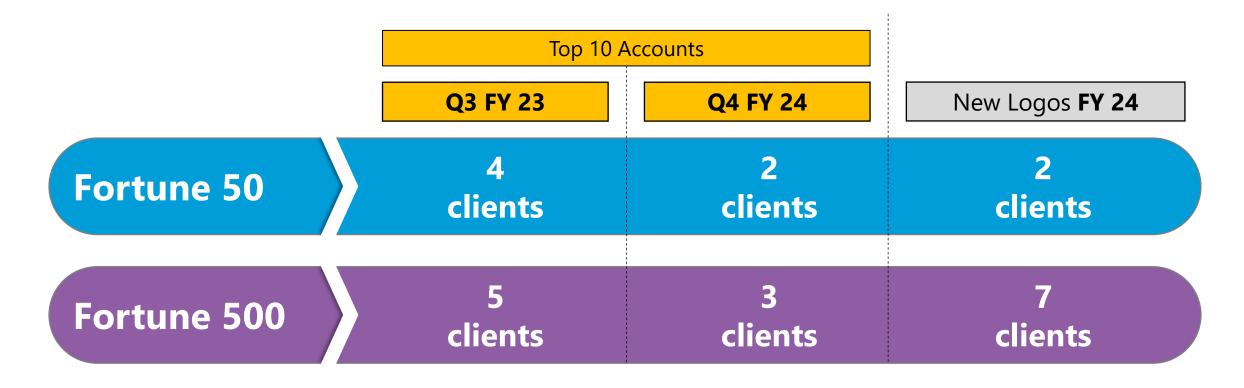

#### **Quality Of Growth – Top Client's Movement**

30% of Top 10 Accounts are Fortune 500 Companies vis-à-vis 30% in previous year

Outside of Top 10, We have added 7 New Fortune 500 Logos during the year