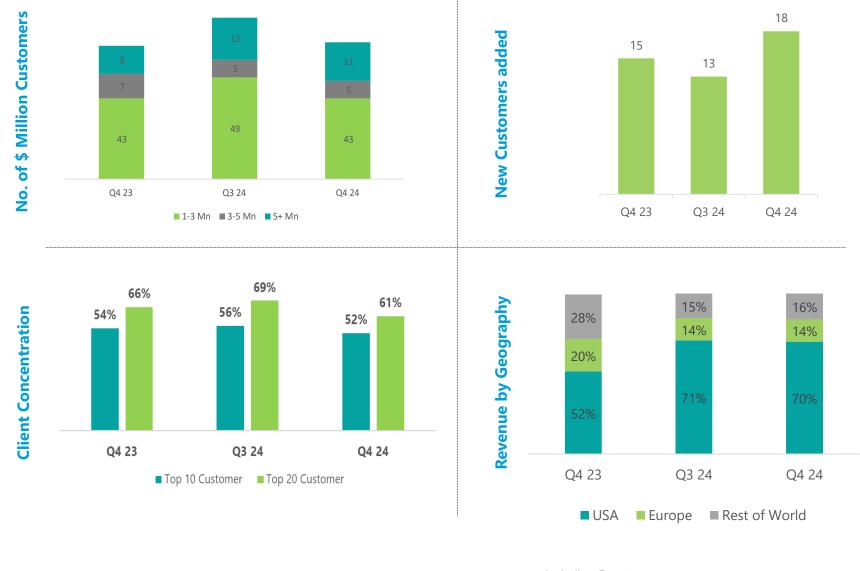

## International Business: Revenue Drivers

Including Quant

#### **Quality Of Growth – Top Client's Movement**

30% of Top 10 Accounts are Fortune 500 Companies vis-à-vis 30% in previous year

Outside of Top 10, We have added 7 New Fortune 500 Logos during the year