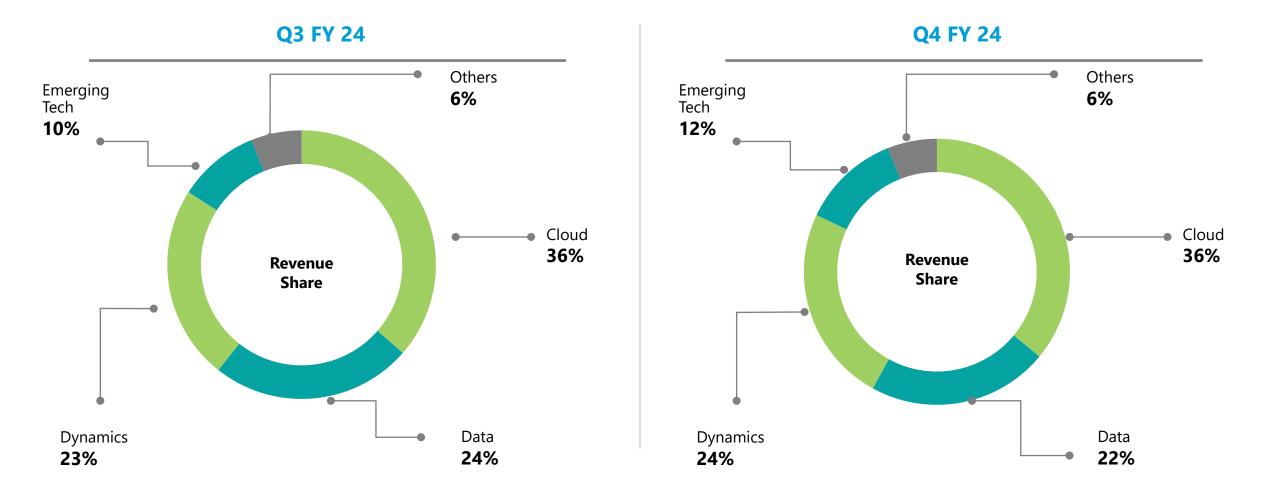

#### International Business: Revenue by Top GTMs for Quarter

#### International Business: Revenue by Top GTMs for the Year