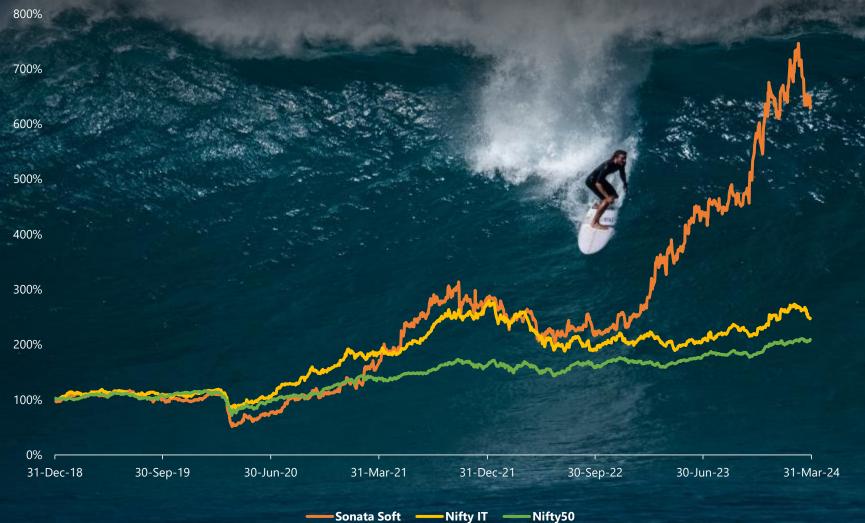

## Stock Return of ~90%+ For Our Shareholders over the past one year

| Total Return to Shareholders |      |       |  |  |
|------------------------------|------|-------|--|--|
|                              | 1 Yr | 5 Yrs |  |  |
| Stock Price Return %**       | 89%  | 475%  |  |  |
| Div Yield                    | 1%   | 6%    |  |  |
|                              |      |       |  |  |