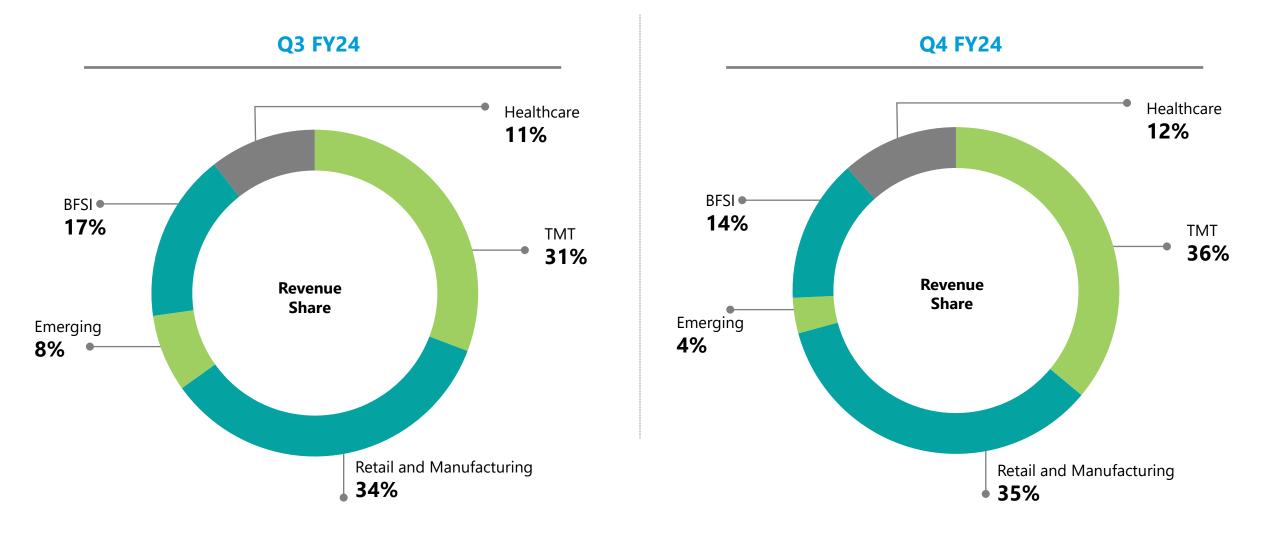

issue

#### **Consistent Growth over last 10 years**

#### Consolidated Revenue & profitability (\$Mn)







#### **Predictable and resilient growth trajectory**

\*Before OI and FX



## International Services – delivered Top Quartile Performance in FY 24







Accelerated growth and higher quality returns through diversified offerings

# Financial Performance of International Services – Q4\_FY24

Industry leading QoQ growth in Revenue and EBIDTA; Process improvements result in Collection rigour



A MODERNIZATION ENGINEERING COMPANY



## International Business: Revenue Drivers



Including Quant



## International Business: Operational Performance





**Headcount by Function** 

**Continued strong utilization** 



#### International Business: Revenue by Verticals Mix for Quarter





#### International Business: Revenue by Verticals Mix for Year







#### International Business: Revenue by Top GTMs for Quarter





#### International Business: Revenue by Top GTMs for the Year







## Domestic Business: Delivering consistently strong growth with Industry leading ROCE