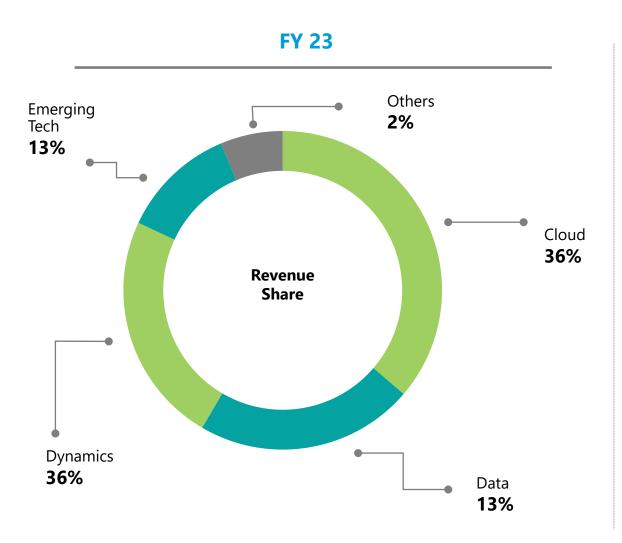

#### International Business: Revenue by Top GTMs for the Year

#### International Business: Revenue by Top GTMs for Quarter