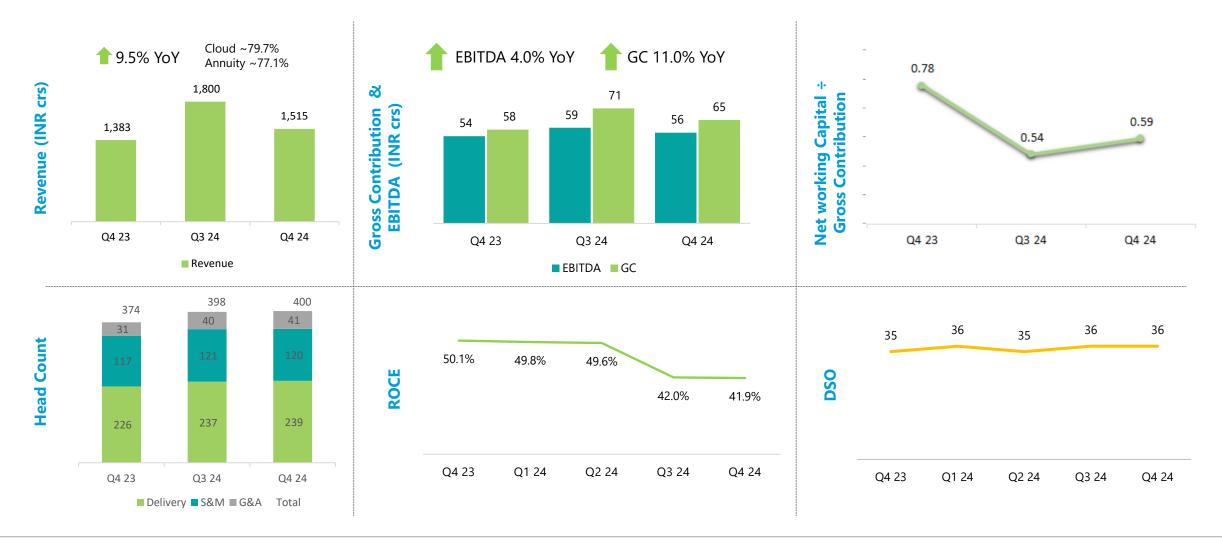

# Financial Performance of International Services – Q4\_FY24

Industry leading QoQ growth in Revenue and EBIDTA; Process improvements result in Collection rigour

A MODERNIZATION ENGINEERING COMPANY

## International Business: Operational Performance

**Headcount by Function** 

**Continued strong utilization** 