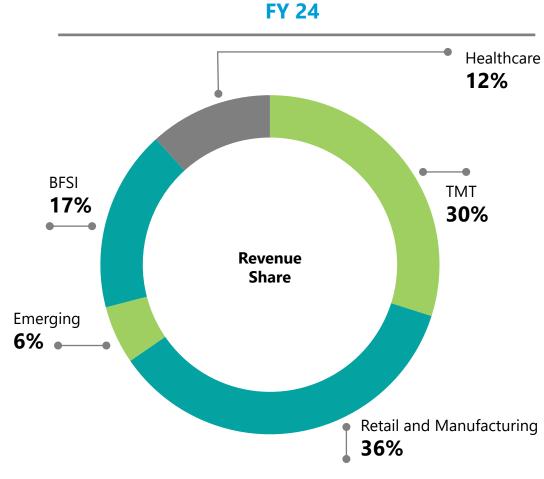

#### International Business: Revenue by Verticals Mix for Year

#### International Business: Revenue by Verticals Mix for Quarter