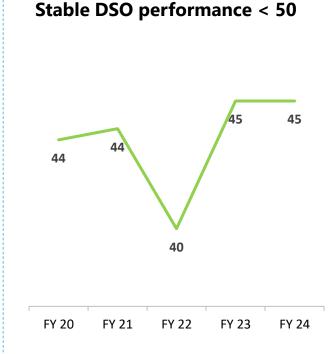

#### **Financial Management**

1

**High Revenue growth with Industry Leading margins** 

Focus on high revenue rate realization and high margins business

**EPS\*\*** : ₹17.35 / **Share** 

2

Strong Cash Position & Balance Sheet

Very strong positive cash generation and cash position

Cash and equivalents ~₹1115 Crs

3

Superlative returns for Shareholders

Industry leading ROCE and ROE & Bonus share issue

**ROCE**#: 28.8%

4

**Sound Capital Allocation** 