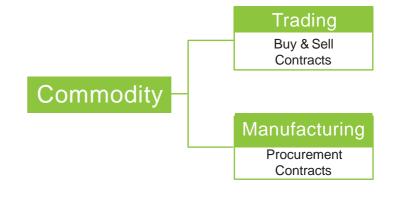

# A powerful tool to execute contracts, manage risk and fully track financials, seamlessly integrated into Microsoft Dynamics 365 Finance and Operations.

Traders and manufacturers dealing in raw materials and commodities juggle multiple supplier and customer contracts. They need real time contract visibility reflecting accurate pricing and costs. Every cog in the machine should be accountable and visible across the organization, ensuring strict financial control while allowing flexibility to respond quickly to marketchanges.

### **Scalable Commodity** offers:

- Simplicity and Scalability: a single, cloud-based solution which integrates seamlessly with Microsoft Dynamics 365
  Finance and Operations functions
- Transparency and Accuracy: consistent data capture with online true visibility of all contracts
- Flexibility & Control: fast, easy editing of contracts and logistics, including change tracking
- Risk: strategy framework for real-time reporting of hedging, foreign currency exposure, position and mark to market
- Manufacturing: seamlessly integrated Microsoft Dynamics 365 Financeand Operations Manufacturing functionality.