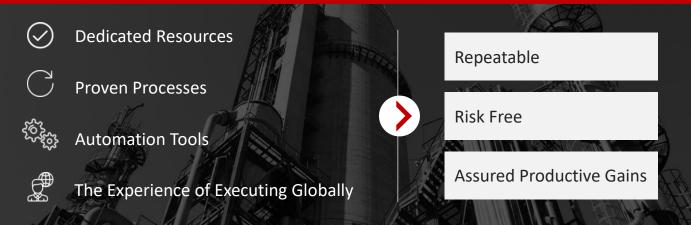

#### Shorter Time to Market | 30-60% Cost and Effort Saving | Repeatability with Low Risk

Simplified Upgrade to Dynamics 365 F&O with Unique Migration Toolset Unique Tools supports automation of AX 2009, 2012 R1, R2, R3, RTM migrations Enjoy 30-60% Direct Cost and Effort Saving

Delivered with Sonata Upgrade Factory for Predictable and Repeatable upgrades

Available on Microsoft AppSource