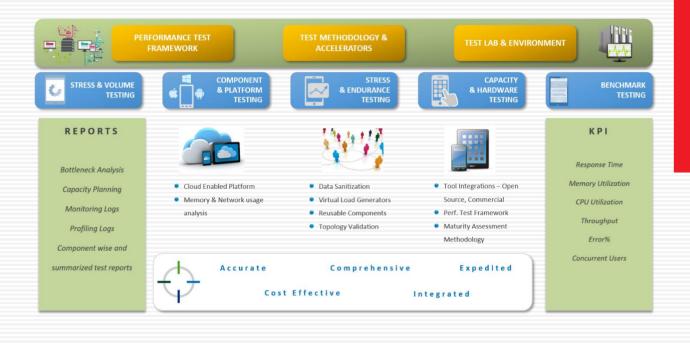

## PERFORMANCE TESTING SERVICES

Sonata's Performance Engineering & Testing teams have extensive experience in providing cutting edge services to Global clients. Our Performance Testing expertise spans a wide range of applications including client-server, web, distributed, mobile, cloud databases, high volume transaction systems, and highly complex applications. Performance Testing Services include provision of end-to-end performance testing solutions to help our clients launch scalable applications with high responsiveness, availability, and scalability.

Sonata's Performance Testing Team focuses on providing solutions around performance testing & engineering for our global enterprise client. The process methodology focuses on performing in-depth analysis at the component level, dynamic profiling, & capacity evaluation in addition to testing and reporting helping isolate bottlenecks and provide recommendations.

## Key Performance Engineering Services include

- End-to-end performance engineering services
- Performance Engineering Bottleneck analysis and benchmarking
- Performance Testing Tool Feasibility
- Performance Testing Framework Development
- Performance Test Suite Development & Maintenance
- Application performance monitoring