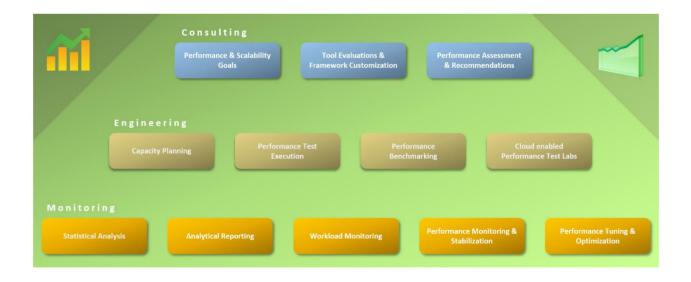

## PERFORMANCE TESTING SERVICES

Sonata's Performance Engineering & Testing teams have extensive experience in providing cutting edge services to Global clients. Our Performance Testing expertise spans a wide range of applications including client-server, web, distributed, mobile, cloud databases, high volume transaction systems, and highly complex applications. Performance Testing Services include provision of end-to-end performance testing solutions to help our clients launch scalable applications with high responsiveness, availability, and scalability.

Sonata's Performance Testing Team focuses on providing solutions around performance testing & engineering for our global enterprise client. The process methodology focuses on performing in-depth analysis at the component level, dynamic profiling, & capacity evaluation in addition to testing and reporting helping isolate bottlenecks and provide recommendations.

## Key Performance Engineering Services include

- End-to-end performance engineering services
- Performance Engineering Bottleneck analysis and benchmarking
- Performance Testing Tool Feasibility
- Performance Testing Framework Development
- Performance Test Suite Development & Maintenance
- Application performance monitoring