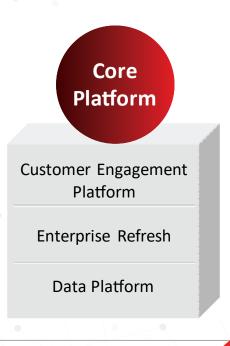

### Approaches to Create Platform

**Sonata READY** 

**Sonata ACCELERATE** 

**Sonata CUSTOM** 

Resulting in Open, Connected, Scalable & Intelligent Digital Businesses