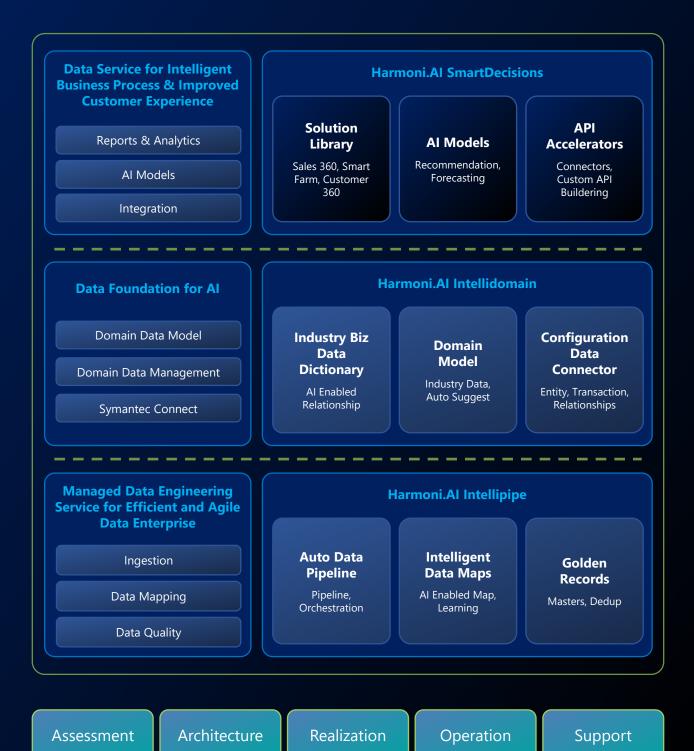

### Al Ready Data Foundation on Microsoft Fabric powered by Sonata Harmoni.Al – A Responsible-first Al

# Harmoni.Al

### The 'Responsible-first' Al For Enterprise Scale

Sonata Engineers have built a Responsible-first #AI offering with a bouquet of Industry solutions, service delivery platforms, and accelerators using generative artificial intelligence (AI). The 'Responsible by Design' approach ensures uncompromising ethics, trust, privacy, security, and compliance.

#### Harmoni.Al Enterprise Platform & Services

| Governance Engine                         |
|-------------------------------------------|
| Gen Al Accelerators                       |
| LLM Selector                              |
| Foundation Platform and Industry Al Tools |
| Sonvice Delivery Platforms                |