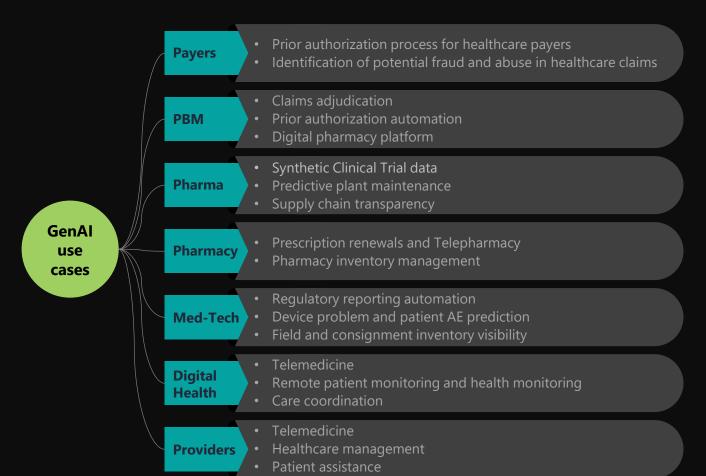

#### **HLS Use Cases**

- Diagnostics resource planning
- Patient monitoring
- Patient health records management
- Pharmacy Benefits Manager for clients and insurers
- Franchisee inventory management

#### Payer

- · Member lifecycle management
- Evidence-based medicine standards (EBM)
- Value-model implementation
- Disease management
- Care management
- Customer analytics & C360
- Actuarial analysis
- · Fraud detection
- Population analytics
- Claims management
- Benefit administration
- Pre-auth, appeals and grievances
- · Compliance & regulatory management

#### **PBM**

- Testing and automation
- Claims processing
- Application modernization
- Data management and analytics
- · Formulary management
- · Clinical program management
- Member engagement
- Pharmacy network management
- Benefit plan design and strategy
- · Provider network management
- Cloud services and migration RPA
- · Integration and interoperability

#### Digital Health

- EHR data exchange & clinical trials
- Real world data & real-world evidence digital twin (Al enabled)
- Data privacy & security
- GXP compliance
- Digital health ecosystem

#### Pharma

- Personalized patient risk prediction
- Regulatory submission document automation
- Supply chain mapping and transparency
- Smart warehousing and inventory mgmt.
- · Connected digital supply chain networks
- Predictive plant maintenance
- Pharmacovigilance- Safety signal detection

#### Pharmacy

- Pharmacy information
- Specialty pharmacy
- System decision support
- Clinical verification
- Supply chain order management
- Cost control management
- Medication management (PAS/EPR/EHR)
- · Pharmacy management system
- · Pharmacist management
- Investigative services (from detection to prevention)
- Automated medication dispensing
- Automated packaging and labeling
- Storage and retrieval system
- Automated compounding system

#### Med-Tech

- Consignment & field inventory visibility And monitoring
- SDLC and GxP acceleration
- Digital Twins

#### **Provider**

- · Population analytics
- Clinical decision support
- Real-world evidence (RWE)
- Clinical problem tracking
- · Safety analytics
- Patient engagement
- Care management
- · Virtual healthcare
- · Behavioral and mental health services
- Correctional healthcare
- Dental