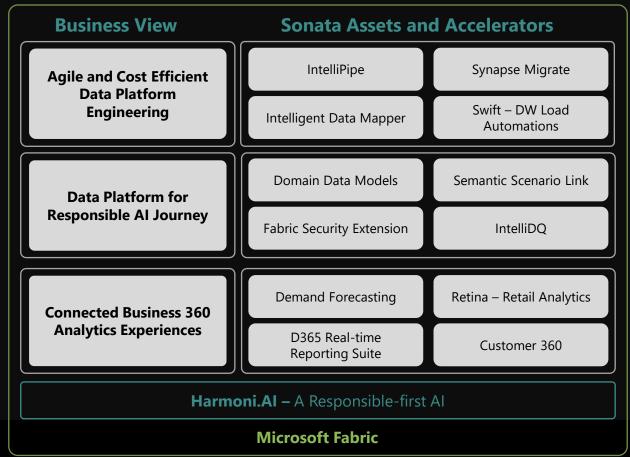

# AI-Ready Data Foundation on Microsoft Fabric

## Sonata Accelerators Powered by Harmoni.Al

# Sonata's Customised Solutions & Accelerators