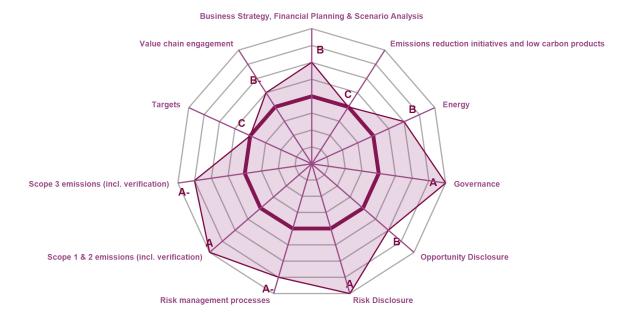

### **CATEGORY SCORES**

If a company scored a C or below, they will not have been scored for Management or Leadership points (the dark purple line represents this).

Please download the 'CDP Scoring Introduction' for more information.

# CATEGORY SCORES BENCHMARKING

Scenario analysis Yes, qualitative and quantitative

Each category score in the bar chart represents the progression within each scoring level. Some categories have not been included for category score breakdown as either not enough questions feed into these categories to give a representative score or they are not scored at both Management and Leadership levels. Scoring categories are groupings of questions by topic. They are sub-groups of the 2023 questionnaire modules and are consistent across all sectors. Weighting applied to each category varies across sectors to highlight the areas most important to environmental stewardship in specific sectors.