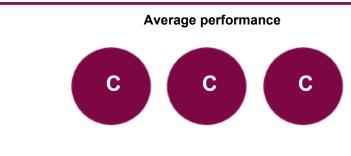

#### Your CDP score

В

Asia

IT & software development

Global Average

## UNDERSTANDING YOUR SCORE REPORT

SONATA SOFTWARE LIMITED received a B which is in the Management band. This is higher than the Asia regional average of C, and higher than the IT & software development sector average of C.