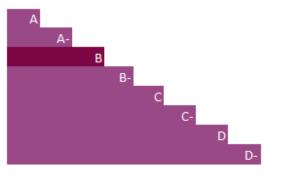

Leadership (A/A-): Implementing current best practices Management (B/B-): Taking coordinated action on climate issues Awareness (C/C-): Knowledge of impacts on, and of, climate issues

Disclosure (D/D-): Transparent about climate issues