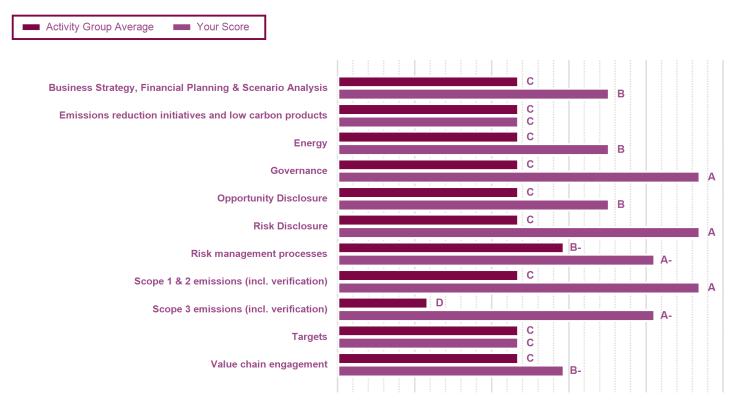

### **CATEGORY SCORES**

If a company scored a C or below, they will not have been scored for Management or Leadership points (the dark purple line represents this).

Please download the 'CDP Scoring Introduction' for more information.

# CATEGORY SCORES BENCHMARKING

Scenario analysis Yes, qualitative and quantitative

Each category score in the bar chart represents the progression within each scoring level. Some categories have not been included for category score breakdown as either not enough questions feed into these categories to give a representative score or they are not scored at both Management and Leadership levels. Scoring categories are groupings of questions by topic. They are sub-groups of the 2023 questionnaire modules and are consistent across all sectors. Weighting applied to each category varies across sectors to highlight the areas most important to environmental stewardship in specific sectors.