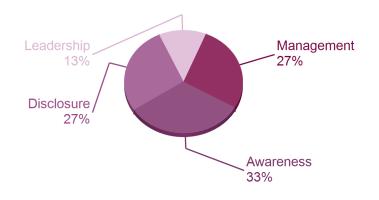

#### IT & software development

Your company is amongst 27% of companies that reached Management level in your Activity Group.

A sample of A-list companies from your Activity Group:

Capgemini SE

Fujitsu Limited

**NEC** Corporation

\*Please note that the peer group average scores are compiled with only investorrequested company scores CDP SCORE REPORT - CLIMATE CHANGE 2023