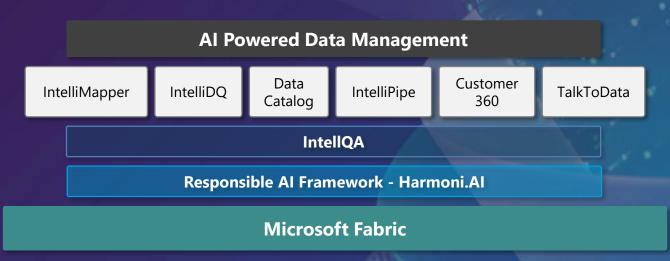

# Sonata's Lightning Data Suite (LDS) Framework for Data Management

Vision of Lightning Data Suite is to optimize data engineering and sustenance effort in order to leverage more bandwidth towards deriving insights and Al innovations. LDS brings capabilities necessary to build connected data foundation faster.

# **Highlights**

- Al-led IntelliMapper to accelerate the mapping between Source data formats and Industry Data Model
- Ensuring Accuracy, Consistency, and Trust in Every Data Point with IntelliDQ
- Unleash the Power of Data Discovery with LDS Data Catalog
- Streamline Data Workflows with Accelerated, Intelligent Pipelines with IntelliPipe
- Build Unified Customer View with configurable de-duplication rules framework
- Unleash the power of Custom Copilot to analyze and generate insights using TalkToData
- Accelerating Quality Assurance with IntellQA Synthetic Data Generation, Test Scripts
  etc.