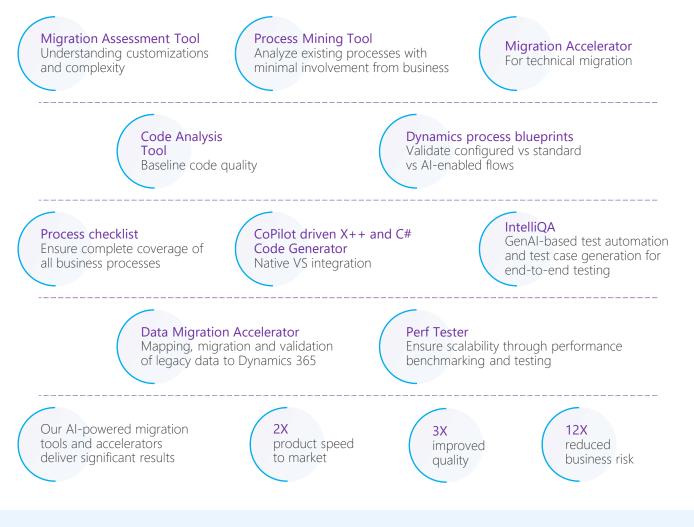

debt with out-of-the-box feature adoption
- Our proprietary tool can be applied across verticals
- Strong knowledge of the SFDC ecosystem

### Deep Microsoft Partnership

- 30+ Years of Microsoft Partnership
- Direct access to Microsoft's FastTrack & product engineering teams

## A Dvnamics 365 Modernization Leader

- Proven expertise in the modernization of Dynamics 365
- 100+ successful D365 migration projects globally

### Lower TCO & Faster Time to Market

- Automated upgrade of desired features, reducing cost & effort
- Global delivery model for optimized costs
- Leverage existing customizations to maximize past investments

#### Dedicated C-Level Support

C-level engagement
 for personalized
 business transformation

## Sonata's Al-Infused Tools & Accelerators for Migration Success



## Take the **Next Step**

If your organization is currently on Salesforce and looking to achieve similar results, partner with Sonata for a seamless transition to Dynamics 365.

Schedule a consultation today to explore how we can make your migration seamless.