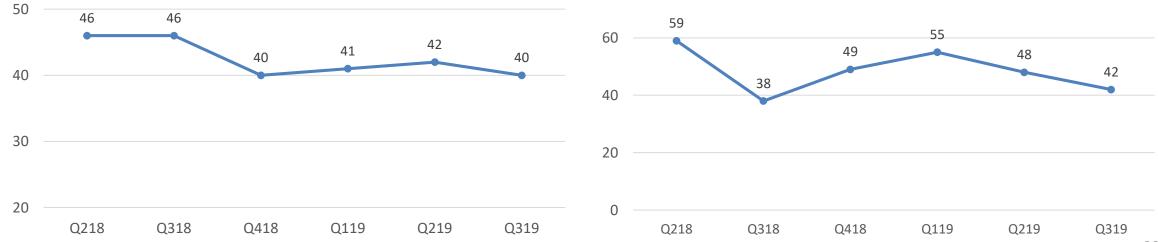

### International IT services - Financials

INR Crores

#### **International Services Revenue - by Quarter**

**Internatonal Services EBIDTA - by Quarter** 

Revenue \$ mn

International Services PAT - by Quarter