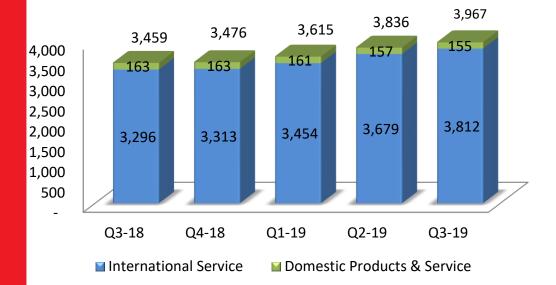

#### **International Services Revenue - by Quarter**

**Internatonal Services EBIDTA - by Quarter** 

Revenue \$ mn

International Services PAT - by Quarter

## Financials (Q3 2018-19)

|                               |                       |           |           |     |     | in ₹ Crores               |           |     |  |
|-------------------------------|-----------------------|-----------|-----------|-----|-----|---------------------------|-----------|-----|--|
| Description                   | For the Quarter ended |           |           |     |     | For the nine months ended |           |     |  |
|                               | 31-Dec-18             | 30-Sep-18 | 31-Dec-17 | QoQ | ΥοΥ | 31-Dec-18                 | 31-Dec-17 | ΥοΥ |  |
| Revenues                      |                       |           |           |     |     |                           |           |     |  |
| International IT Services     | 284.0                 | 275.3     | 240.8     | 3%  | 18% | 816.4                     | 686.7     | 19% |  |
| Domestic- Products & Services | 563.2                 | 325.9     | 530.3     | 73% | 6%  | 1,326.3                   | 1,158.1   | 15% |  |
| Consolidated                  | 844.0                 | 593.1     | 766.7     | 42% | 10% | 2,125.4                   | 1,828.1   | 16% |  |
| EBITDA                        |                       |           |           |     |     |                           |           |     |  |
| International IT Services     | 76.0                  | 73.5      | 56.8      | 3%  | 34% | 216.2                     | 159.3     | 36% |  |
| Domestic- Products & Services | 19.5                  | 17.7      | 15.4      | 10% | 26% | 53.9                      | 44.6      | 21% |  |
| Consolidated                  | 95.1                  | 90.7      | 71.6      | 5%  | 33% | 268.8                     | 202.2     | 33% |  |
| ΡΑΤ                           |                       |           |           |     |     |                           |           |     |  |
| International IT Services     | 52.1                  | 51.2      | 40.1      | 2%  | 30% | 150.6                     | 111.7     | 35% |  |
| Domestic- Products & Services | 12.0                  | 11.0      | 9.2       | 9%  | 31% | 33.4                      | 26.1      | 28% |  |
| Consolidated                  | 64.1                  | 62.2      | 49.3      | 3%  | 30% | 183.9                     | 137.8     | 33% |  |