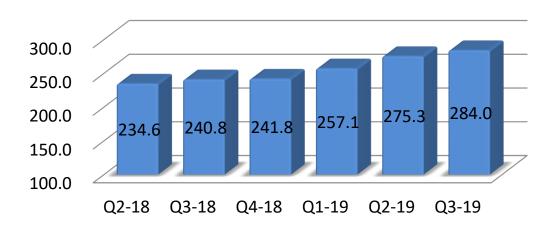

## Financials (Q3 2018-19)

|                               |                       |           |           |     |     | in ₹ Crores               |           |     |  |
|-------------------------------|-----------------------|-----------|-----------|-----|-----|---------------------------|-----------|-----|--|
| Description                   | For the Quarter ended |           |           |     |     | For the nine months ended |           |     |  |
|                               | 31-Dec-18             | 30-Sep-18 | 31-Dec-17 | QoQ | ΥοΥ | 31-Dec-18                 | 31-Dec-17 | ΥοΥ |  |
| Revenues                      |                       |           |           |     |     |                           |           |     |  |
| International IT Services     | 284.0                 | 275.3     | 240.8     | 3%  | 18% | 816.4                     | 686.7     | 19% |  |
| Domestic- Products & Services | 563.2                 | 325.9     | 530.3     | 73% | 6%  | 1,326.3                   | 1,158.1   | 15% |  |
| Consolidated                  | 844.0                 | 593.1     | 766.7     | 42% | 10% | 2,125.4                   | 1,828.1   | 16% |  |
| EBITDA                        |                       |           |           |     |     |                           |           |     |  |
| International IT Services     | 76.0                  | 73.5      | 56.8      | 3%  | 34% | 216.2                     | 159.3     | 36% |  |
| Domestic- Products & Services | 19.5                  | 17.7      | 15.4      | 10% | 26% | 53.9                      | 44.6      | 21% |  |
| Consolidated                  | 95.1                  | 90.7      | 71.6      | 5%  | 33% | 268.8                     | 202.2     | 33% |  |
| ΡΑΤ                           |                       |           |           |     |     |                           |           |     |  |
| International IT Services     | 52.1                  | 51.2      | 40.1      | 2%  | 30% | 150.6                     | 111.7     | 35% |  |
| Domestic- Products & Services | 12.0                  | 11.0      | 9.2       | 9%  | 31% | 33.4                      | 26.1      | 28% |  |
| Consolidated                  | 64.1                  | 62.2      | 49.3      | 3%  | 30% | 183.9                     | 137.8     | 33% |  |

#### **Consolidated Revenue - by Quarter**

**Consolidated EBIDTA - by Quarter** 