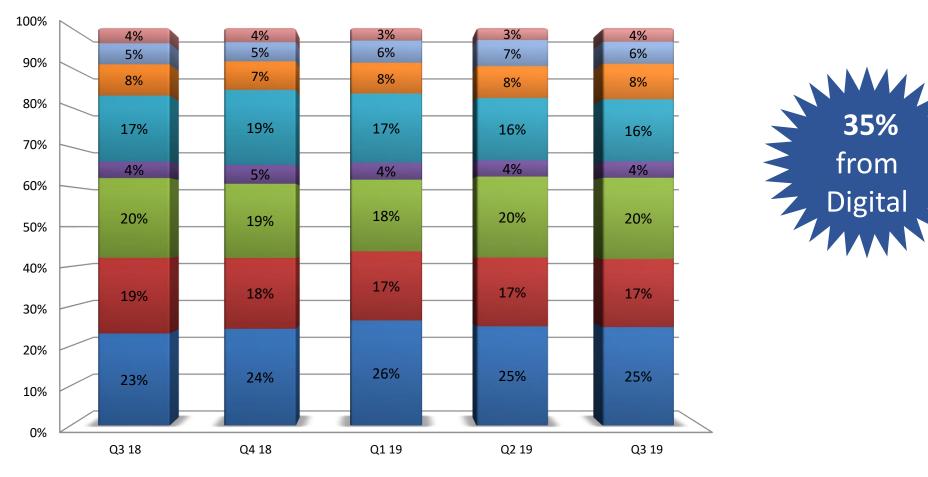

### International IT services – Revenue by Competency

from

#### Competency

ADM Test AX ERP IMS/Cloud BI E-Commerce Mobility