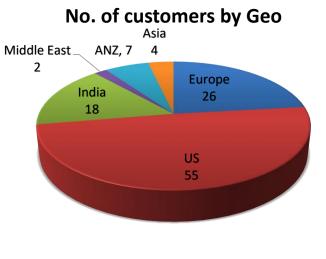

#### **Revenue from Top Customers**

28

23

26 <sup>27</sup>

22

Top 5 Customer Top 10 Customer Top 20 Customer

🖀 Europe 📲 US 📓 India 📓 Middle East 📓 ANZ 📓 Asia

#### No. of customers by Vertical

27

**Customer Category** 

21

24

26

21 21

25