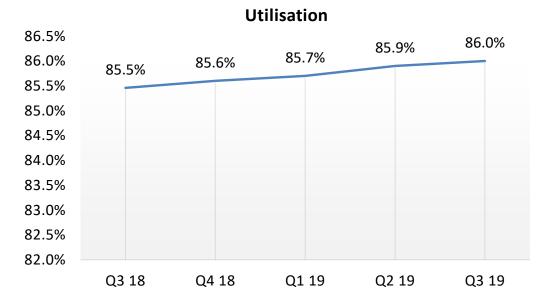

### International IT services - Financials

INR Crores

#### **International Services Revenue - by Quarter**

**Internatonal Services EBIDTA - by Quarter** 

Revenue \$ mn

International Services PAT - by Quarter