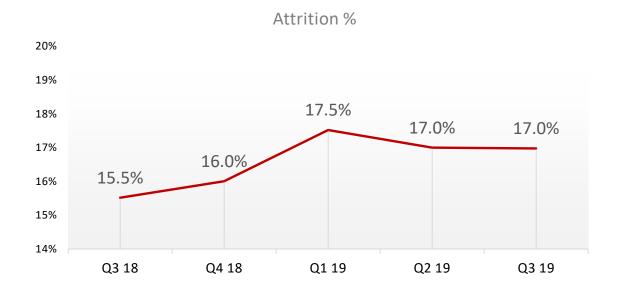

| 33% | 268.8                     | 202.2     | 33% |  |
| ΡΑΤ                           |                       |           |           |     |     |                           |           |     |  |
| International IT Services     | 52.1                  | 51.2      | 40.1      | 2%  | 30% | 150.6                     | 111.7     | 35% |  |
| Domestic- Products & Services | 12.0                  | 11.0      | 9.2       | 9%  | 31% | 33.4                      | 26.1      | 28% |  |
| Consolidated                  | 64.1                  | 62.2      | 49.3      | 3%  | 30% | 183.9                     | 137.8     | 33% |  |

## Consolidated – Financials

INR Crores





#### **Consolidated Revenue - by Quarter**

**Consolidated EBIDTA - by Quarter** 





## Consolidated – Human Capital







Diversity









## Consolidated – ROCE & RONW









#### RONW











20

### International IT services - Financials

INR Crores





#### **International Services Revenue - by Quarter**

**Internatonal Services EBIDTA - by Quarter** 



Revenue \$ mn



International Services PAT - by Quarter







#### Geography



Vertical

■ OPD ■ TTL ■ Retail Distribution ■ Others



🛯 Onsite

Offshore

**Onsite / Offshore** 



#### **Revenue Type**

### International IT services – Revenue by Competency



from



#### Competency

ADM Test AX ERP IMS/Cloud BI E-Commerce Mobility

## IP Lead Revenue





### International IT services – Revenue by Customers





**New Customers** 

30

25

20

15

10

5 0

#### **Revenue from Top Customers**



28

23

26 <sup>27</sup>

22

Top 5 Customer T