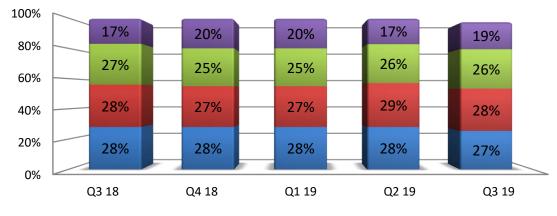

#### **Revenue from Top Customers**

28

23

26 <sup>27</sup>

22

Top 5 Customer Top 10 Customer Top 20 Customer

🖀 Europe 📲 US 📓 India 📓 Middle East 📓 ANZ 📓 Asia

#### No. of customers by Vertical

27

**Customer Category** 

21

24

26

21 21

25