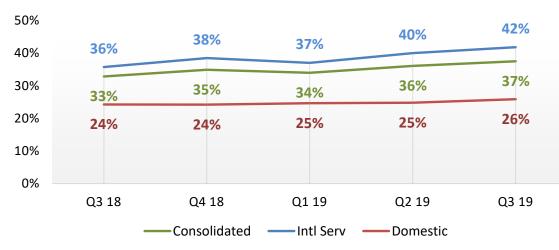

ΡΑΤ                           |                       |           |           |     |     |                           |           |     |  |
| International IT Services     | 52.1                  | 51.2      | 40.1      | 2%  | 30% | 150.6                     | 111.7     | 35% |  |
| Domestic- Products & Services | 12.0                  | 11.0      | 9.2       | 9%  | 31% | 33.4                      | 26.1      | 28% |  |
| Consolidated                  | 64.1                  | 62.2      | 49.3      | 3%  | 30% | 183.9                     | 137.8     | 33% |  |

## Consolidated – Financials

INR Crores





#### **Consolidated Revenue - by Quarter**

**Consolidated EBIDTA - by Quarter** 





## Consolidated – Human Capital







Diversity









## Consolidated – ROCE & RONW









#### RONW











20

### International IT services - Financials

INR Crores





#### **International Services Revenue - by Quarter**

**Internatonal Services EBIDTA - by Quarter** 



Revenue \$ mn



International Services PAT - by Quarter







#### Geography



Vertical

■ OPD ■ TTL ■ Retail Distribution ■ Others



🛯 Onsite

Offshore

**Onsite / Offshore** 



#### **Revenue Type**

### International IT services – Revenue by Competency



from



#### Competency

ADM Test AX ERP IMS/Cloud BI E-Commerce Mobility

## IP Lead Revenue





### International IT services – Revenue by Customers





**New Customers** 

30

25

20

15

10

5 0

#### **Revenue from Top Customers**



28

23

26 <sup>27</sup>

22

Top 5 Customer Top 10 Customer Top 20 Customer



🖀 Europe 📲 US 📓 India 📓