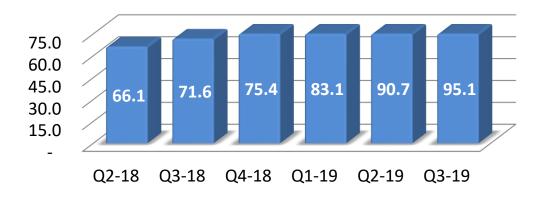

#### **Consolidated Revenue - by Quarter**

**Consolidated EBIDTA - by Quarter** 

## Financials (Q3 2018-19)

|                               |                       |           |           |     |     | in ₹ Crores               |           |     |  |
|-------------------------------|-----------------------|-----------|-----------|-----|-----|---------------------------|-----------|-----|--|
| Description                   | For the Quarter ended |           |           |     |     | For the nine months ended |           |     |  |
|                               | 31-Dec-18             | 30-Sep-18 | 31-Dec-17 | QoQ | ΥοΥ | 31-Dec-18                 | 31-Dec-17 | ΥοΥ |  |
| Revenues                      |                       |           |           |     |     |                           |           |     |  |
| International IT Services     | 284.0                 | 275.3     | 240.8     | 3%  | 18% | 816.4                     | 686.7     | 19% |  |
| Domestic- Products & Services | 563.2                 | 325.9     | 530.3     | 73% | 6%  | 1,326.3                   | 1,158.1   | 15% |  |
| Consolidated                  | 844.0                 | 593.1     | 766.7     | 42% | 10% | 2,125.4                   | 1,828.1   | 16% |  |
| EBITDA                        |                       |           |           |     |     |                           |           |     |  |
| International IT Services     | 76.0                  | 73.5      | 56.8      | 3%  | 34% | 216.2                     | 159.3     | 36% |  |
| Domestic- Products & Services | 19.5                  | 17.7      | 15.4      | 10% | 26% | 53.9                      | 44.6      | 21% |  |
| Consolidated                  | 95.1                  | 90.7      | 71.6      | 5%  | 33% | 268.8                     | 202.2     | 33% |  |
| ΡΑΤ                           |                       |           |           |     |     |                           |           |     |  |
| International IT Services     | 52.1                  | 51.2      | 40.1      | 2%  | 30% | 150.6                     | 111.7     | 35% |  |
| Domestic- Products & Services | 12.0                  | 11.0      | 9.2       | 9%  | 31% | 33.4                      | 26.1      | 28% |  |
| Consolidated                  | 64.1                  | 62.2      | 49.3      | 3%  | 30% | 183.9                     | 137.8     | 33% |  |