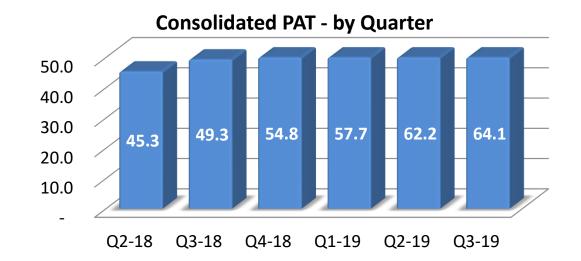

#### **Consolidated Revenue - by Quarter**

**Consolidated EBIDTA - by Quarter** 

## Financials (Q3 2018-19)

|                               |                       |           |           |     |     | in ₹ Crores               |           |     |  |
|-------------------------------|-----------------------|-----------|-----------|-----|-----|---------------------------|-----------|-----|--|
| Description                   | For the Quarter ended |           |           |     |     | For the nine months ended |           |     |  |
|                               | 31-Dec-18             | 30-Sep-18 | 31-Dec-17 | QoQ | ΥοΥ | 31-Dec-18                 | 31-Dec-17 | ΥοΥ |  |
| Revenues                      |                       |           |           |     |     |                           |           |     |  |
| International IT Services     | 284.0                 | 275.3     | 240.8     | 3%  | 18% | 816.4                     | 686.7     | 19% |  |
| Domestic- Products & Services | 563.2                 | 325.9     | 530.3     | 73% | 6%  | 1,326.3                   | 1,158.1   | 15% |  |
| Consolidated                  | 844.0                 | 593.1     | 766.7     | 42% | 10% | 2,125.4                   | 1,828.1   | 16% |  |
| EBITDA                        |                       |           |           |     |     |                           |           |     |  |
| International IT Services     | 76.0                  | 73.5      | 56.8      | 3%  | 34% | 216.2                     | 159.3     | 36% |  |
| Domestic- Products & Services | 19.5                  | 17.7      | 15.4      | 10% | 26% | 53.9                      | 44.6      | 21% |  |
| Consolidated                  | 95.1                  | 90.7      | 71.6      | 5%  | 33% | 268.8                     | 202.2     | 33% |  |
| ΡΑΤ                           |                       |           |           |     |     |                           |           |     |  |
| International IT Services     | 52.1                  | 51.2      | 40.1      | 2%  | 30% | 150.6                     | 111.7     | 35% |  |
| Domestic- Products & Services | 12.0                  | 11.0      | 9.2       | 9%  | 31% | 33.4                      | 26.1      | 28% |  |
| Consolidated                  | 64.1                  | 62.2      | 49.3      | 3%  | 30% | 183.9                     | 137.8     | 33% |  |