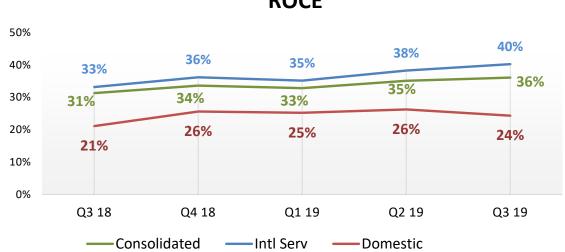

|
| ΡΑΤ                           |                       |           |           |     |     |                           |           |     |  |
| International IT Services     | 52.1                  | 51.2      | 40.1      | 2%  | 30% | 150.6                     | 111.7     | 35% |  |
| Domestic- Products & Services | 12.0                  | 11.0      | 9.2       | 9%  | 31% | 33.4                      | 26.1      | 28% |  |
| Consolidated                  | 64.1                  | 62.2      | 49.3      | 3%  | 30% | 183.9                     | 137.8     | 33% |  |

## Consolidated – Financials

INR Crores





#### **Consolidated Revenue - by Quarter**

**Consolidated EBIDTA - by Quarter** 





## Consolidated – Human Capital







Diversity









## Consolidated – ROCE & RONW









#### RONW











20

### International IT services - Financials

INR Crores





#### **International Services Revenue - by Quarter**

**Internatonal Services EBIDTA - by Quarter** 



Revenue \$ mn



International Services PAT - by Quarter







#### Geography



Vertical

■ OPD ■ TTL ■ Retail Distribution ■ Others



🛯 Onsite

Offshore

**Onsite / Offshore** 



#### **Revenue Type**

### International IT services – Revenue by Competency



from



#### Competency

ADM Test AX ERP IMS/Cloud BI E-Commerce Mobility

## IP Lead Revenue





### International IT services – Revenue by Customers





**New Customers** 

30

25

20

15

10

5 0

#### **Revenue from Top Customers**



28

23

26 <sup>27</sup>

22

Top 5 Customer Top 10 Customer Top 20 Customer



🖀 Europe 📲 US 📓 Indi