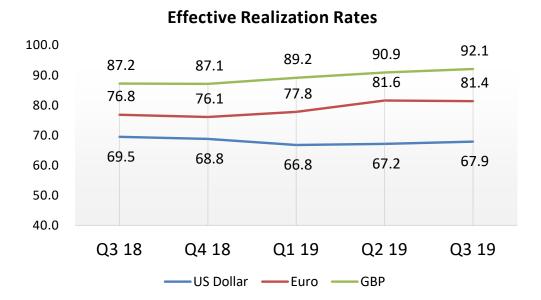

### International IT services - Financials

INR Crores

#### **International Services Revenue - by Quarter**

**Internatonal Services EBIDTA - by Quarter** 

Revenue \$ mn

International Services PAT - by Quarter