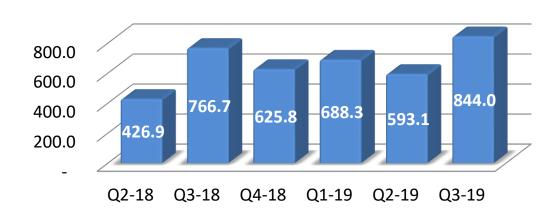

#### **Consolidated Revenue - by Quarter**

**Consolidated EBIDTA - by Quarter** 

22

20

INR Crores

Q2-18 Q3-18 Q4-18 Q1-19 Q2-19 Q3-19