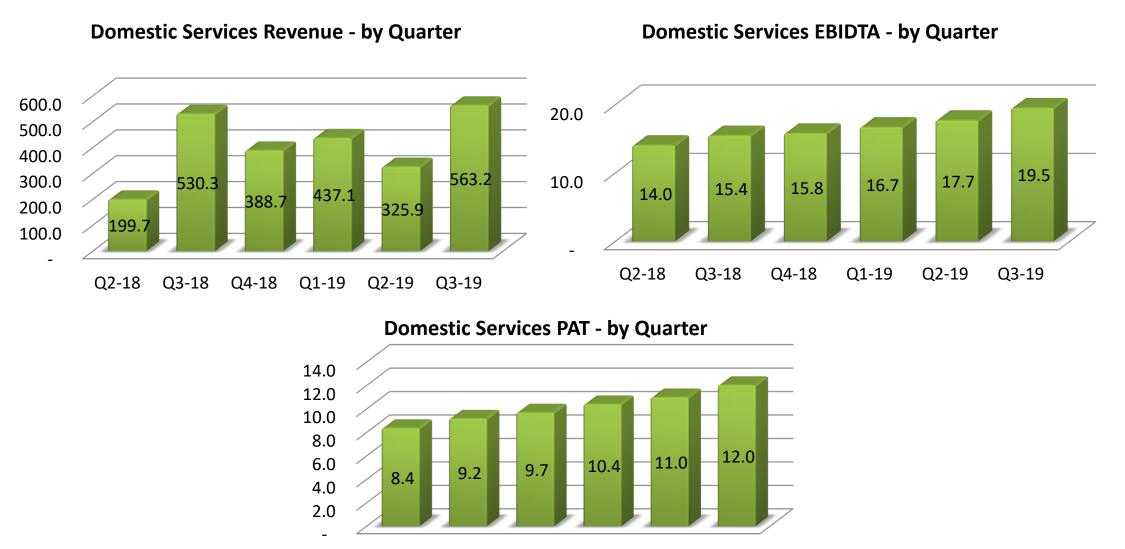

## Financials (Q3 2018-19)

|                               |                       |           |           |     |     | in ₹ Crores               |           |     |  |
|-------------------------------|-----------------------|-----------|-----------|-----|-----|---------------------------|-----------|-----|--|
| Description                   | For the Quarter ended |           |           |     |     | For the nine months ended |           |     |  |
|                               | 31-Dec-18             | 30-Sep-18 | 31-Dec-17 | QoQ | ΥοΥ | 31-Dec-18                 | 31-Dec-17 | ΥοΥ |  |
| Revenues                      |                       |           |           |     |     |                           |           |     |  |
| International IT Services     | 284.0                 | 275.3     | 240.8     | 3%  | 18% | 816.4                     | 686.7     | 19% |  |
| Domestic- Products & Services | 563.2                 | 325.9     | 530.3     | 73% | 6%  | 1,326.3                   | 1,158.1   | 15% |  |
| Consolidated                  | 844.0                 | 593.1     | 766.7     | 42% | 10% | 2,125.4                   | 1,828.1   | 16% |  |
| EBITDA                        |                       |           |           |     |     |                           |           |     |  |
| International IT Services     | 76.0                  | 73.5      | 56.8      | 3%  | 34% | 216.2                     | 159.3     | 36% |  |
| Domestic- Products & Services | 19.5                  | 17.7      | 15.4      | 10% | 26% | 53.9                      | 44.6      | 21% |  |
| Consolidated                  | 95.1                  | 90.7      | 71.6      | 5%  | 33% | 268.8                     | 202.2     | 33% |  |
| ΡΑΤ                           |                       |           |           |     |     |                           |           |     |  |
| International IT Services     | 52.1                  | 51.2      | 40.1      | 2%  | 30% | 150.6                     | 111.7     | 35% |  |
| Domestic- Products & Services | 12.0                  | 11.0      | 9.2       | 9%  | 31% | 33.4                      | 26.1      | 28% |  |
| Consolidated                  | 64.1                  | 62.2      | 49.3      | 3%  | 30% | 183.9                     | 137.8     | 33% |  |