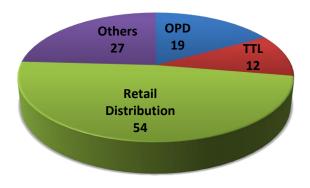

#### Geography

Vertical

■ OPD ■ TTL ■ Retail Distribution ■ Others

🛯 Onsite

Offshore

**Onsite / Offshore** 

#### No. of customers by Vertical

27

**Customer Category** 

21

24

26

21 21

25