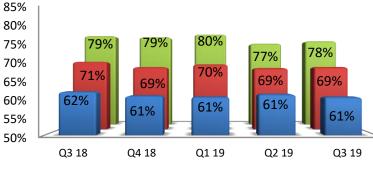

### International IT services – Revenue by Customers

**New Customers** 

30

25

20

15

10

5 0

#### **Revenue from Top Customers**

28

23

26 <sup>27</sup>

22

Top 5 Customer Top 10 Customer Top 20 Customer

🖀 Europe 📲 US 📓 India 📓 Middle East 📓 ANZ 📓 Asia