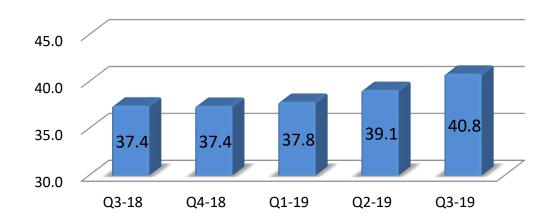

### International IT services - Financials

INR Crores

#### **International Services Revenue - by Quarter**

**Internatonal Services EBIDTA - by Quarter** 

Revenue \$ mn

International Services PAT - by Quarter