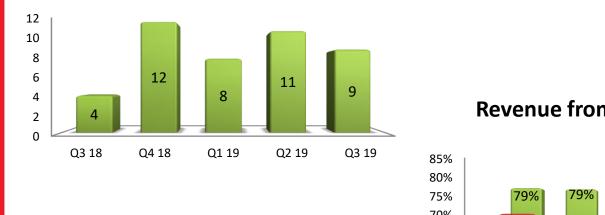

### International IT services – Revenue by Customers

**New Customers** 

30

25

20

15

10

5 0

#### **Revenue from Top Customers**

28

23

26 <sup>27</sup>

22

Top 5 Customer Top 10 Customer Top 20 Customer

🖀 Europe 📲 US 📓 India 📓 Middle East 📓 ANZ 📓 Asia