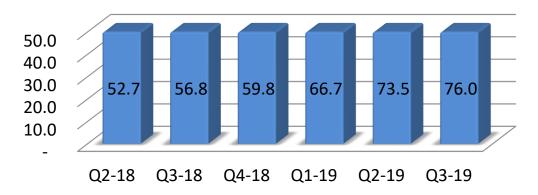

## Financials (Q3 2018-19)

|                               |                       |           |           |     |     | in ₹ Crores               |           |     |  |
|-------------------------------|-----------------------|-----------|-----------|-----|-----|---------------------------|-----------|-----|--|
| Description                   | For the Quarter ended |           |           |     |     | For the nine months ended |           |     |  |
|                               | 31-Dec-18             | 30-Sep-18 | 31-Dec-17 | QoQ | ΥοΥ | 31-Dec-18                 | 31-Dec-17 | ΥοΥ |  |
| Revenues                      |                       |           |           |     |     |                           |           |     |  |
| International IT Services     | 284.0                 | 275.3     | 240.8     | 3%  | 18% | 816.4                     | 686.7     | 19% |  |
| Domestic- Products & Services | 563.2                 | 325.9     | 530.3     | 73% | 6%  | 1,326.3                   | 1,158.1   | 15% |  |
| Consolidated                  | 844.0                 | 593.1     | 766.7     | 42% | 10% | 2,125.4                   | 1,828.1   | 16% |  |
| EBITDA                        |                       |           |           |     |     |                           |           |     |  |
| International IT Services     | 76.0                  | 73.5      | 56.8      | 3%  | 34% | 216.2                     | 159.3     | 36% |  |
| Domestic- Products & Services | 19.5                  | 17.7      | 15.4      | 10% | 26% | 53.9                      | 44.6      | 21% |  |
| Consolidated                  | 95.1                  | 90.7      | 71.6      | 5%  | 33% | 268.8                     | 202.2     | 33% |  |
| ΡΑΤ                           |                       |           |           |     |     |                           |           |     |  |
| International IT Services     | 52.1                  | 51.2      | 40.1      | 2%  | 30% | 150.6                     | 111.7     | 35% |  |
| Domestic- Products & Services | 12.0                  | 11.0      | 9.2       | 9%  | 31% | 33.4                      | 26.1      | 28% |  |
| Consolidated                  | 64.1                  | 62.2      | 49.3      | 3%  | 30% | 183.9                     | 137.8     | 33% |  |

#### **International Services Revenue - by Quarter**

**Internatonal Services EBIDTA - by Quarter** 

Revenue \$ mn

International Services PAT - by Quarter