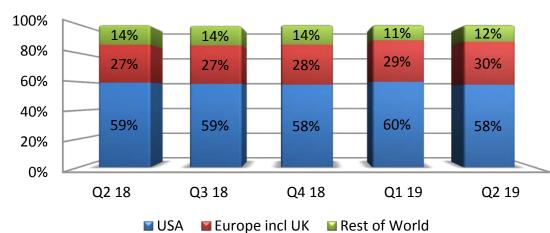

| 9%   | 38%                     | 98.5      | 71.5      | 38%    |
| Domestic- Products & Services | 11.0                  | 10.4      | 8.4       | 6%   | 31%                     | 21.4      | 16.9      | 26%    |
| Consolidated                  | 62.2                  | 57.6      | 45.4      | 8%   | 37%                     | 119.8     | 88.4      | 36%    |

# Consolidated – Financials





Revenue - by Quarter

**EBIDTA - by Quarter** 





17

# Consolidated – Human Capital





Attrition %



Diversity





### **Head Count Mix**



Delivery SG&A Total







RONW







International Services – Average DSO

Domestic – Average DSO



### **International IT services - Financials**





**Revenue - by Quarter** 

**EBIDTA - by Quarter** 



Revenue \$ mn





**PAT - by Quarter** 





#### Geography



#### Vertical



Onsite







■T&M ■FP

22

### International IT services – Revenue by Competency





#### Competency





### Trend - IP Led Revenues

——% of International Services Revenue

### International IT services – Revenue by Customers







**Revenue from Top Customers** 



Top 5 Customer Top 10 Customer Top 20 Customer



#### No. of customers by Vertical



### ----

**Customer Category** 



# of million dollar clients

No. of Global 2000 customers







Utilisation

INR Crores





Revenue - by Quarter

EBIDTA - by Quarter







# Pioneering with PLATFORMATION



r Ў Ш

#### **CONTACT US:**

INVESTOR ENQUIRIES Karvy Consultants Ltd Tel : 91-80-2662 0003/4/5 Fax : 91-80-2662 1169 info@sonata-software.com

MEDIA ENQUIRIES Nandita Venkatesh Tel: 91-80-67