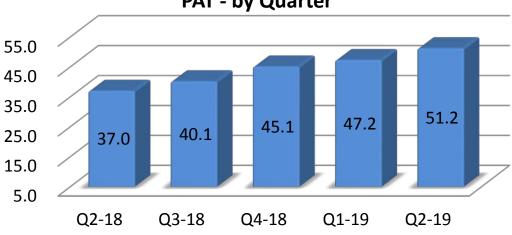

# Financials (Q2 2018-19)

|                               |                       |           |           |      |                         |           | ₹ in      | Crores |
|-------------------------------|-----------------------|-----------|-----------|------|-------------------------|-----------|-----------|--------|
| Description                   | For the Quarter ended |           |           |      | For the half year ended |           |           |        |
|                               | 30-Sep-18             | 30-Jun-18 | 30-Sep-17 | QoQ  | YoY                     | 30-Sep-18 | 30-Sep-17 | ΥοΥ    |
| Revenues                      |                       |           |           |      |                         |           |           |        |
| International IT Services     | 275.3                 | 257.1     | 234.6     | 7%   | 17%                     | 532.4     | 445.8     | 19%    |
| Domestic- Products & Services | 325.9                 | 437.1     | 199.7     | -25% | 63%                     | 763.1     | 627.8     | 22%    |
| Consolidated                  | 593.1                 | 688.3     | 426.9     | -14% | 39%                     | 1,281.4   | 1,061.4   | 21%    |
| EBITDA                        |                       |           |           |      |                         |           |           |        |
| International IT Services     | 73.5                  | 66.7      | 52.7      | 10%  | 40%                     | 140.1     | 102.6     | 36%    |
| Domestic- Products & Services | 17.7                  | 16.7      | 14.0      | 6%   | 26%                     | 34.4      | 29.1      | 18%    |
| Consolidated                  | 90.7                  | 83.1      | 66.1      | 9%   | 37%                     | 173.8     | 130.6     | 33%    |
| РАТ                           |                       |           |           |      |                         |           |           |        |
| International IT Services     | 51.2                  | 47.2      | 37.0      | 9%   | 38%                     | 98.5      | 71.5      | 38%    |
| Domestic- Products & Services | 11.0                  | 10.4      | 8.4       | 6%   | 31%                     | 21.4      | 16.9      | 26%    |
| Consolidated                  | 62.2                  | 57.6      | 45.4      | 8%   | 37%                     | 119.8     | 88.4      | 36%    |

### **International IT services - Financials**

**Revenue - by Quarter** 

**EBIDTA - by Quarter** 

Revenue \$ mn

**PAT - by Quarter** 