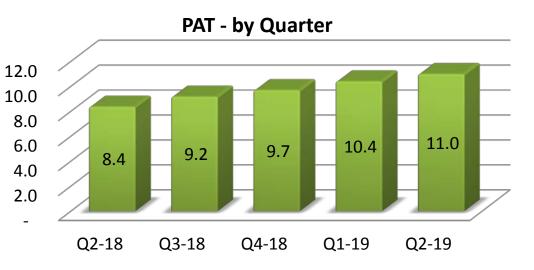

# Financials (Q2 2018-19)

|                               |                       |           |           |      |                         |           | ₹ in      | Crores |
|-------------------------------|-----------------------|-----------|-----------|------|-------------------------|-----------|-----------|--------|
| Description                   | For the Quarter ended |           |           |      | For the half year ended |           |           |        |
|                               | 30-Sep-18             | 30-Jun-18 | 30-Sep-17 | QoQ  | YoY                     | 30-Sep-18 | 30-Sep-17 | ΥοΥ    |
| Revenues                      |                       |           |           |      |                         |           |           |        |
| International IT Services     | 275.3                 | 257.1     | 234.6     | 7%   | 17%                     | 532.4     | 445.8     | 19%    |
| Domestic- Products & Services | 325.9                 | 437.1     | 199.7     | -25% | 63%                     | 763.1     | 627.8     | 22%    |
| Consolidated                  | 593.1                 | 688.3     | 426.9     | -14% | 39%                     | 1,281.4   | 1,061.4   | 21%    |
| EBITDA                        |                       |           |           |      |                         |           |           |        |
| International IT Services     | 73.5                  | 66.7      | 52.7      | 10%  | 40%                     | 140.1     | 102.6     | 36%    |
| Domestic- Products & Services | 17.7                  | 16.7      | 14.0      | 6%   | 26%                     | 34.4      | 29.1      | 18%    |
| Consolidated                  | 90.7                  | 83.1      | 66.1      | 9%   | 37%                     | 173.8     | 130.6     | 33%    |
| РАТ                           |                       |           |           |      |                         |           |           |        |
| International IT Services     | 51.2                  | 47.2      | 37.0      | 9%   | 38%                     | 98.5      | 71.5      | 38%    |
| Domestic- Products & Services | 11.0                  | 10.4      | 8.4       | 6%   | 31%                     | 21.4      | 16.9      | 26%    |
| Consolidated                  | 62.2                  | 57.6      | 45.4      | 8%   | 37%                     | 119.8     | 88.4      | 36%    |

### **International IT services - Financials**

**Revenue - by Quarter** 

**EBIDTA - by Quarter** 

Revenue \$ mn

**PAT - by Quarter** 