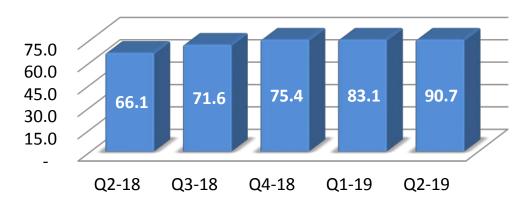

# Financials (Q2 2018-19)

|                               |                       |           |           |      |                         |           | ₹ in      | Crores |
|-------------------------------|-----------------------|-----------|-----------|------|-------------------------|-----------|-----------|--------|
| Description                   | For the Quarter ended |           |           |      | For the half year ended |           |           |        |
|                               | 30-Sep-18             | 30-Jun-18 | 30-Sep-17 | QoQ  | YoY                     | 30-Sep-18 | 30-Sep-17 | ΥοΥ    |
| Revenues                      |                       |           |           |      |                         |           |           |        |
| International IT Services     | 275.3                 | 257.1     | 234.6     | 7%   | 17%                     | 532.4     | 445.8     | 19%    |
| Domestic- Products & Services | 325.9                 | 437.1     | 199.7     | -25% | 63%                     | 763.1     | 627.8     | 22%    |
| Consolidated                  | 593.1                 | 688.3     | 426.9     | -14% | 39%                     | 1,281.4   | 1,061.4   | 21%    |
| EBITDA                        |                       |           |           |      |                         |           |           |        |
| International IT Services     | 73.5                  | 66.7      | 52.7      | 10%  | 40%                     | 140.1     | 102.6     | 36%    |
| Domestic- Products & Services | 17.7                  | 16.7      | 14.0      | 6%   | 26%                     | 34.4      | 29.1      | 18%    |
| Consolidated                  | 90.7                  | 83.1      | 66.1      | 9%   | 37%                     | 173.8     | 130.6     | 33%    |
| РАТ                           |                       |           |           |      |                         |           |           |        |
| International IT Services     | 51.2                  | 47.2      | 37.0      | 9%   | 38%                     | 98.5      | 71.5      | 38%    |
| Domestic- Products & Services | 11.0                  | 10.4      | 8.4       | 6%   | 31%                     | 21.4      | 16.9      | 26%    |
| Consolidated                  | 62.2                  | 57.6      | 45.4      | 8%   | 37%                     | 119.8     | 88.4      | 36%    |

# Consolidated – Financials

Revenue - by Quarter

**EBIDTA - by Quarter** 

17