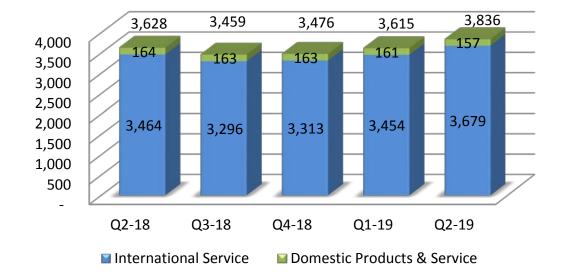

| 66.1      | 9%   | 37%                     | 173.8     | 130.6     | 33%    |
| РАТ                           |                       |           |           |      |                         |           |           |        |
| International IT Services     | 51.2                  | 47.2      | 37.0      | 9%   | 38%                     | 98.5      | 71.5      | 38%    |
| Domestic- Products & Services | 11.0                  | 10.4      | 8.4       | 6%   | 31%                     | 21.4      | 16.9      | 26%    |
| Consolidated                  | 62.2                  | 57.6      | 45.4      | 8%   | 37%                     | 119.8     | 88.4      | 36%    |

# Consolidated – Financials





Revenue - by Quarter

**EBIDTA - by Quarter** 





17

# Consolidated – Human Capital





Attrition %



Diversity





### **Head Count Mix**



Delivery SG&A Total







RONW







International Services – Average DSO

Domestic – Average DSO



### **International IT services - Financials**





**Revenue - by Quarter** 

**EBIDTA - by Quarter** 



Revenue \$ mn





**PAT - by Quarter** 





#### Geography



#### Vertical



Onsite







■T&M ■FP

22

### International IT services – Revenue by Competency





#### Competency





### Trend - IP Led Revenues

——% of International Services Revenue

### International IT services – Revenue by Customers







**Revenue from Top Customers** 



Top 5 Customer Top 10 Customer Top 20 Customer



#### No. of customers by Vertical



### ----

**Customer Category** 



# of million dollar clients

No. of Global 2000 customers