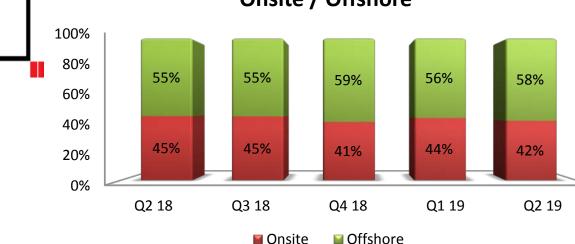

98.5      | 71.5      | 38%    |
| Domestic- Products & Services | 11.0                  | 10.4      | 8.4       | 6%   | 31%                     | 21.4      | 16.9      | 26%    |
| Consolidated                  | 62.2                  | 57.6      | 45.4      | 8%   | 37%                     | 119.8     | 88.4      | 36%    |

# Consolidated – Financials





Revenue - by Quarter

**EBIDTA - by Quarter** 





17

# Consolidated – Human Capital





Attrition %



Diversity





### **Head Count Mix**



Delivery SG&A Total







RONW







International Services – Average DSO

Domestic – Average DSO



### **International IT services - Financials**





**Revenue - by Quarter** 

**EBIDTA - by Quarter** 



Revenue \$ mn





**PAT - by Quarter** 





#### Geography



#### Vertical



Onsite







■T&M ■FP

22

### International IT services – Revenue by Competency





#### Competency





### Trend - IP Led Revenues

——% of International Services Revenue

### International IT services – Revenue by Customers







**Revenue from Top Customers** 



Top 5 Customer Top 10 Customer Top 20 Customer



#### No. of customers by Vertical



### ----

**Customer Category** 



# of million dollar clients

No. of Global 2000 customers







Utilisation

INR Crores





Revenue - by Quarter

EBIDTA - by Quarter







# Pioneering with PLATFORMATION



r Ў Ш

#### **CONTACT US:**

INVESTOR ENQUIRIES Karvy Consultants Ltd Tel : 91-80-2662 0003/4/5 Fax : 91-80-2662 1169 info@sonata-software.com

MEDIA ENQUIRIES Nandita Venkatesh Tel: 91-80-6778-2392 Fax: 91-80-2661 0972 nandit