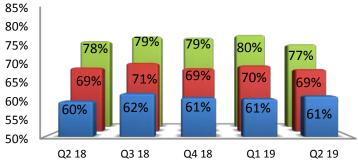

### International IT services – Revenue by Customers

**Revenue from Top Customers** 

Top 5 Customer Top 10 Customer Top 20 Customer