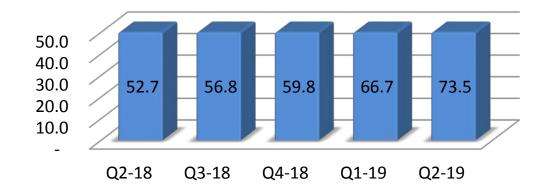

# Financials (Q2 2018-19)

|                               |                       |           |           |      |                         |           | ₹ in      | Crores |
|-------------------------------|-----------------------|-----------|-----------|------|-------------------------|-----------|-----------|--------|
| Description                   | For the Quarter ended |           |           |      | For the half year ended |           |           |        |
|                               | 30-Sep-18             | 30-Jun-18 | 30-Sep-17 | QoQ  | YoY                     | 30-Sep-18 | 30-Sep-17 | ΥοΥ    |
| Revenues                      |                       |           |           |      |                         |           |           |        |
| International IT Services     | 275.3                 | 257.1     | 234.6     | 7%   | 17%                     | 532.4     | 445.8     | 19%    |
| Domestic- Products & Services | 325.9                 | 437.1     | 199.7     | -25% | 63%                     | 763.1     | 627.8     | 22%    |
| Consolidated                  | 593.1                 | 688.3     | 426.9     | -14% | 39%                     | 1,281.4   | 1,061.4   | 21%    |
| EBITDA                        |                       |           |           |      |                         |           |           |        |
| International IT Services     | 73.5                  | 66.7      | 52.7      | 10%  | 40%                     | 140.1     | 102.6     | 36%    |
| Domestic- Products & Services | 17.7                  | 16.7      | 14.0      | 6%   | 26%                     | 34.4      | 29.1      | 18%    |
| Consolidated                  | 90.7                  | 83.1      | 66.1      | 9%   | 37%                     | 173.8     | 130.6     | 33%    |
| РАТ                           |                       |           |           |      |                         |           |           |        |
| International IT Services     | 51.2                  | 47.2      | 37.0      | 9%   | 38%                     | 98.5      | 71.5      | 38%    |
| Domestic- Products & Services | 11.0                  | 10.4      | 8.4       | 6%   | 31%                     | 21.4      | 16.9      | 26%    |
| Consolidated                  | 62.2                  | 57.6      | 45.4      | 8%   | 37%                     | 119.8     | 88.4      | 36%    |

### **International IT services - Financials**

**Revenue - by Quarter** 

**EBIDTA - by Quarter** 

Revenue \$ mn

**PAT - by Quarter** 