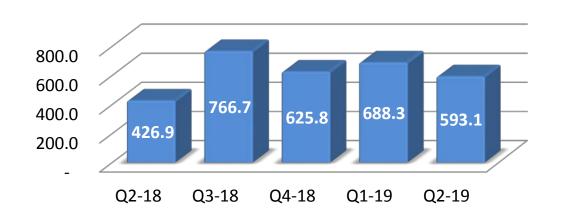

# Financials (Q2 2018-19)

|                               |                       |           |           |      |                         |           | ₹ in      | Crores |
|-------------------------------|-----------------------|-----------|-----------|------|-------------------------|-----------|-----------|--------|
| Description                   | For the Quarter ended |           |           |      | For the half year ended |           |           |        |
|                               | 30-Sep-18             | 30-Jun-18 | 30-Sep-17 | QoQ  | YoY                     | 30-Sep-18 | 30-Sep-17 | ΥοΥ    |
| Revenues                      |                       |           |           |      |                         |           |           |        |
| International IT Services     | 275.3                 | 257.1     | 234.6     | 7%   | 17%                     | 532.4     | 445.8     | 19%    |
| Domestic- Products & Services | 325.9                 | 437.1     | 199.7     | -25% | 63%                     | 763.1     | 627.8     | 22%    |
| Consolidated                  | 593.1                 | 688.3     | 426.9     | -14% | 39%                     | 1,281.4   | 1,061.4   | 21%    |
| EBITDA                        |                       |           |           |      |                         |           |           |        |
| International IT Services     | 73.5                  | 66.7      | 52.7      | 10%  | 40%                     | 140.1     | 102.6     | 36%    |
| Domestic- Products & Services | 17.7                  | 16.7      | 14.0      | 6%   | 26%                     | 34.4      | 29.1      | 18%    |
| Consolidated                  | 90.7                  | 83.1      | 66.1      | 9%   | 37%                     | 173.8     | 130.6     | 33%    |
| РАТ                           |                       |           |           |      |                         |           |           |        |
| International IT Services     | 51.2                  | 47.2      | 37.0      | 9%   | 38%                     | 98.5      | 71.5      | 38%    |
| Domestic- Products & Services | 11.0                  | 10.4      | 8.4       | 6%   | 31%                     | 21.4      | 16.9      | 26%    |
| Consolidated                  | 62.2                  | 57.6      | 45.4      | 8%   | 37%                     | 119.8     | 88.4      | 36%    |

# Consolidated – Financials

Revenue - by Quarter

**EBIDTA - by Quarter** 

17