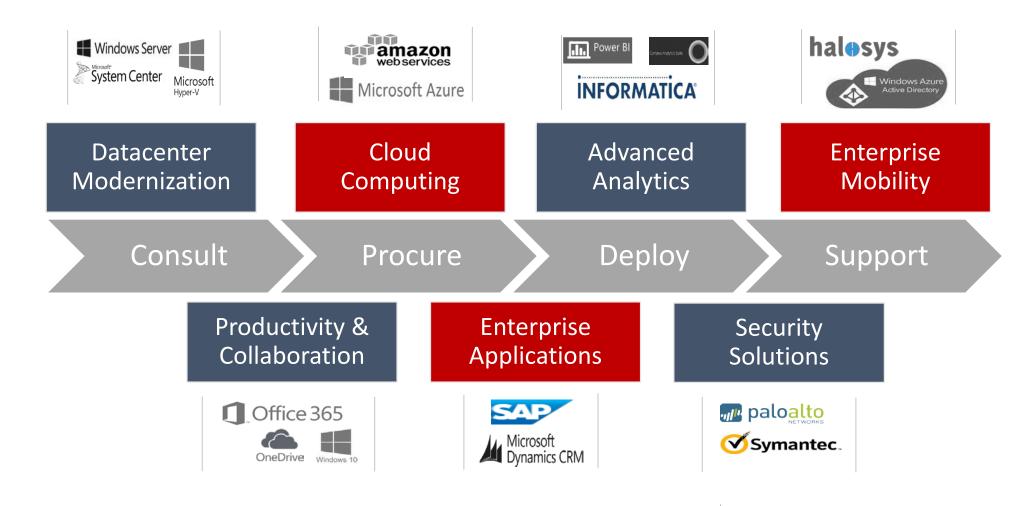

# Execution – Proprietary Methodology to enable Platforms

# Execution – Enabling Digital Platform Infrastructure

Core Enterprise Infrastructure migration to Cloud Platforms for cost optimization Leading Brewery Company Patient care enhancement thru collaborative work tools for doctors Leading Hospital Chain Enhanced business responsiveness thru next gen IT Appliances Leading Bank