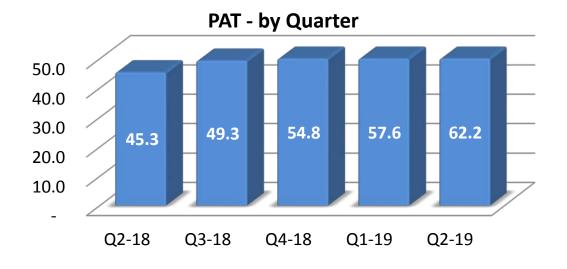

# Financials (Q2 2018-19)

|                               |                       |           |           |      |                         |           | ₹ in      | Crores |
|-------------------------------|-----------------------|-----------|-----------|------|-------------------------|-----------|-----------|--------|
| Description                   | For the Quarter ended |           |           |      | For the half year ended |           |           |        |
|                               | 30-Sep-18             | 30-Jun-18 | 30-Sep-17 | QoQ  | YoY                     | 30-Sep-18 | 30-Sep-17 | ΥοΥ    |
| Revenues                      |                       |           |           |      |                         |           |           |        |
| International IT Services     | 275.3                 | 257.1     | 234.6     | 7%   | 17%                     | 532.4     | 445.8     | 19%    |
| Domestic- Products & Services | 325.9                 | 437.1     | 199.7     | -25% | 63%                     | 763.1     | 627.8     | 22%    |
| Consolidated                  | 593.1                 | 688.3     | 426.9     | -14% | 39%                     | 1,281.4   | 1,061.4   | 21%    |
| EBITDA                        |                       |           |           |      |                         |           |           |        |
| International IT Services     | 73.5                  | 66.7      | 52.7      | 10%  | 40%                     | 140.1     | 102.6     | 36%    |
| Domestic- Products & Services | 17.7                  | 16.7      | 14.0      | 6%   | 26%                     | 34.4      | 29.1      | 18%    |
| Consolidated                  | 90.7                  | 83.1      | 66.1      | 9%   | 37%                     | 173.8     | 130.6     | 33%    |
| РАТ                           |                       |           |           |      |                         |           |           |        |
| International IT Services     | 51.2                  | 47.2      | 37.0      | 9%   | 38%                     | 98.5      | 71.5      | 38%    |
| Domestic- Products & Services | 11.0                  | 10.4      | 8.4       | 6%   | 31%                     | 21.4      | 16.9      | 26%    |
| Consolidated                  | 62.2                  | 57.6      | 45.4      | 8%   | 37%                     | 119.8     | 88.4      | 36%    |

### **International IT services - Financials**

**Revenue - by Quarter** 

**EBIDTA - by Quarter** 

Revenue \$ mn

**PAT - by Quarter** 