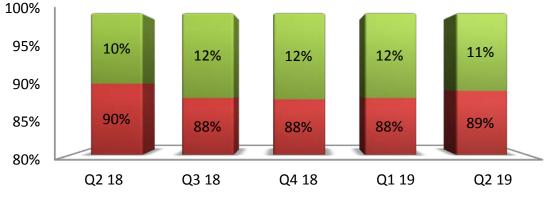

.5      | 38%    |
| Domestic- Products & Services | 11.0                  | 10.4      | 8.4       | 6%   | 31%                     | 21.4      | 16.9      | 26%    |
| Consolidated                  | 62.2                  | 57.6      | 45.4      | 8%   | 37%                     | 119.8     | 88.4      | 36%    |

# Consolidated – Financials





Revenue - by Quarter

**EBIDTA - by Quarter** 





17

# Consolidated – Human Capital





Attrition %



Diversity





### **Head Count Mix**



Delivery SG&A Total







RONW







International Services – Average DSO

Domestic – Average DSO



### **International IT services - Financials**





**Revenue - by Quarter** 

**EBIDTA - by Quarter** 



Revenue \$ mn





**PAT - by Quarter** 





#### Geography



#### Vertical



Onsite







■T&M ■FP

22

### International IT services – Revenue by Competency





#### Competency





### Trend - IP Led Revenues

——% of International Services Revenue

### International IT services – Revenue by Customers







**Revenue from Top Customers** 



Top 5 Customer Top 10 Customer Top 20 Customer



#### No. of customers by Vertical



### ----

**Customer Category** 



# of million dollar clients

No. of Global 2000 customers







Utilisation

INR Crores





Revenue - by Quarter

EBIDTA - by Quarter







# Pioneering with PLATFORMATION



r Ў Ш

#### **CONTACT US:**

INVESTOR ENQUIRIES Karvy Consultants Ltd Tel : 91-80-2662 0003/4/5 Fax : 91-80-2662 1169 info@sonata-software.com

MEDIA ENQUIRIES Nandita Venkatesh Tel: 91-80-6778-2392 Fax: 91-80-2661 0972 nandita.v@sonata-sof