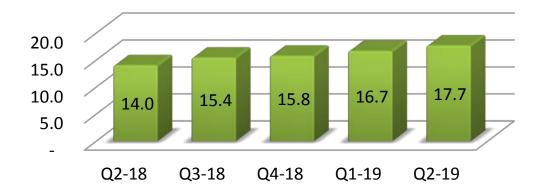

# Financials (Q2 2018-19)

|                               |                       |           |           |      |                         |           | ₹ in      | Crores |
|-------------------------------|-----------------------|-----------|-----------|------|-------------------------|-----------|-----------|--------|
| Description                   | For the Quarter ended |           |           |      | For the half year ended |           |           |        |
|                               | 30-Sep-18             | 30-Jun-18 | 30-Sep-17 | QoQ  | YoY                     | 30-Sep-18 | 30-Sep-17 | ΥοΥ    |
| Revenues                      |                       |           |           |      |                         |           |           |        |
| International IT Services     | 275.3                 | 257.1     | 234.6     | 7%   | 17%                     | 532.4     | 445.8     | 19%    |
| Domestic- Products & Services | 325.9                 | 437.1     | 199.7     | -25% | 63%                     | 763.1     | 627.8     | 22%    |
| Consolidated                  | 593.1                 | 688.3     | 426.9     | -14% | 39%                     | 1,281.4   | 1,061.4   | 21%    |
| EBITDA                        |                       |           |           |      |                         |           |           |        |
| International IT Services     | 73.5                  | 66.7      | 52.7      | 10%  | 40%                     | 140.1     | 102.6     | 36%    |
| Domestic- Products & Services | 17.7                  | 16.7      | 14.0      | 6%   | 26%                     | 34.4      | 29.1      | 18%    |
| Consolidated                  | 90.7                  | 83.1      | 66.1      | 9%   | 37%                     | 173.8     | 130.6     | 33%    |
| РАТ                           |                       |           |           |      |                         |           |           |        |
| International IT Services     | 51.2                  | 47.2      | 37.0      | 9%   | 38%                     | 98.5      | 71.5      | 38%    |
| Domestic- Products & Services | 11.0                  | 10.4      | 8.4       | 6%   | 31%                     | 21.4      | 16.9      | 26%    |
| Consolidated                  | 62.2                  | 57.6      | 45.4      | 8%   | 37%                     | 119.8     | 88.4      | 36%    |

### **International IT services - Financials**

**Revenue - by Quarter** 

**EBIDTA - by Quarter** 

Revenue \$ mn

**PAT - by Quarter** 