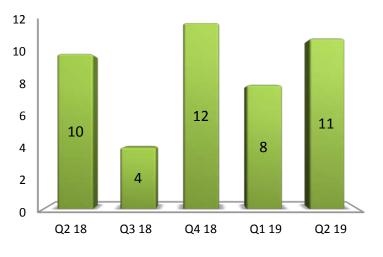

# of million dollar clients

No. of Global 2000 customers

Utilisation

INR Crores

Revenue - by Quarter

EBIDTA - by Quarter