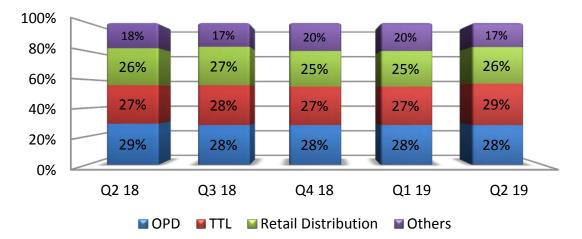

| 98.5      | 71.5      | 38%    |
| Domestic- Products & Services | 11.0                  | 10.4      | 8.4       | 6%   | 31%                     | 21.4      | 16.9      | 26%    |
| Consolidated                  | 62.2                  | 57.6      | 45.4      | 8%   | 37%                     | 119.8     | 88.4      | 36%    |

# Consolidated – Financials





Revenue - by Quarter

**EBIDTA - by Quarter** 





17

# Consolidated – Human Capital





Attrition %



Diversity





### **Head Count Mix**



Delivery SG&A Total







RONW







International Services – Average DSO

Domestic – Average DSO



### **International IT services - Financials**





**Revenue - by Quarter** 

**EBIDTA - by Quarter** 



Revenue \$ mn





**PAT - by Quarter** 





#### Geography



#### Vertical



Onsite







■T&M ■FP

22

### International IT services – Revenue by Competency





#### Competency





### Trend - IP Led Revenues

——% of International Services Revenue

### International IT services – Revenue by Customers







**Revenue from Top Customers** 



Top 5 Customer Top 10 Customer Top 20 Customer



#### No. of customers by Vertical



### ----

**Customer Category** 



# of million dollar clients

No. of Global 2000 customers







Utilisation

INR Crores





Revenue - by Quarter

EBIDTA - by Quarter







# Pioneering with PLATFORMATION



r Ў Ш

#### **CONTACT US:**

INVESTOR ENQUIRIES Karvy Consultants Ltd Tel : 91-80-2662 0003/4/5 Fax : 91-80-2662 1169 info@sonata-software.com

MEDIA ENQUIRIES Nandita Venkatesh Tel: 91-80-6778-2392 Fax: 91-80