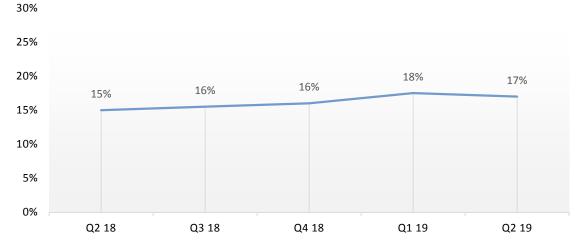

| 9%   | 37%                     | 173.8     | 130.6     | 33%    |
| РАТ                           |                       |           |           |      |                         |           |           |        |
| International IT Services     | 51.2                  | 47.2      | 37.0      | 9%   | 38%                     | 98.5      | 71.5      | 38%    |
| Domestic- Products & Services | 11.0                  | 10.4      | 8.4       | 6%   | 31%                     | 21.4      | 16.9      | 26%    |
| Consolidated                  | 62.2                  | 57.6      | 45.4      | 8%   | 37%                     | 119.8     | 88.4      | 36%    |

# Consolidated – Financials





Revenue - by Quarter

**EBIDTA - by Quarter** 





17

# Consolidated – Human Capital





Attrition %



Diversity





### **Head Count Mix**



Delivery SG&A Total







RONW







International Services – Average DSO

Domestic – Average DSO



### **International IT services - Financials**





**Revenue - by Quarter** 

**EBIDTA - by Quarter** 



Revenue \$ mn





**PAT - by Quarter** 





#### Geography



#### Vertical



Onsite







■T&M ■FP

22

### International IT services – Revenue by Competency





#### Competency





### Trend - IP Led Revenues

——% of International Services Revenue

### International IT services – Revenue by Customers







**Revenue from Top Customers** 



Top 5 Customer Top 10 Customer Top 20 Customer



#### No. of customers by Vertical



### ----

**Customer Category** 



# of million dollar clients

No. of Global 2000 customers







Utilisa