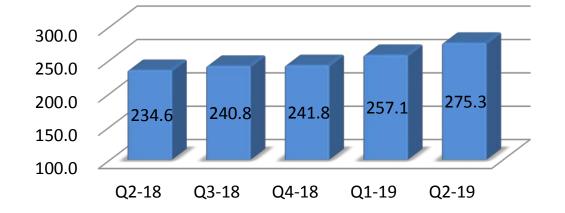

# Financials (Q2 2018-19)

|                               |                       |           |           |      |                         |           | ₹ in      | Crores |
|-------------------------------|-----------------------|-----------|-----------|------|-------------------------|-----------|-----------|--------|
| Description                   | For the Quarter ended |           |           |      | For the half year ended |           |           |        |
|                               | 30-Sep-18             | 30-Jun-18 | 30-Sep-17 | QoQ  | YoY                     | 30-Sep-18 | 30-Sep-17 | ΥοΥ    |
| Revenues                      |                       |           |           |      |                         |           |           |        |
| International IT Services     | 275.3                 | 257.1     | 234.6     | 7%   | 17%                     | 532.4     | 445.8     | 19%    |
| Domestic- Products & Services | 325.9                 | 437.1     | 199.7     | -25% | 63%                     | 763.1     | 627.8     | 22%    |
| Consolidated                  | 593.1                 | 688.3     | 426.9     | -14% | 39%                     | 1,281.4   | 1,061.4   | 21%    |
| EBITDA                        |                       |           |           |      |                         |           |           |        |
| International IT Services     | 73.5                  | 66.7      | 52.7      | 10%  | 40%                     | 140.1     | 102.6     | 36%    |
| Domestic- Products & Services | 17.7                  | 16.7      | 14.0      | 6%   | 26%                     | 34.4      | 29.1      | 18%    |
| Consolidated                  | 90.7                  | 83.1      | 66.1      | 9%   | 37%                     | 173.8     | 130.6     | 33%    |
| РАТ                           |                       |           |           |      |                         |           |           |        |
| International IT Services     | 51.2                  | 47.2      | 37.0      | 9%   | 38%                     | 98.5      | 71.5      | 38%    |
| Domestic- Products & Services | 11.0                  | 10.4      | 8.4       | 6%   | 31%                     | 21.4      | 16.9      | 26%    |
| Consolidated                  | 62.2                  | 57.6      | 45.4      | 8%   | 37%                     | 119.8     | 88.4      | 36%    |

### **International IT services - Financials**

**Revenue - by Quarter** 

**EBIDTA - by Quarter** 

Revenue \$ mn

**PAT - by Quarter** 