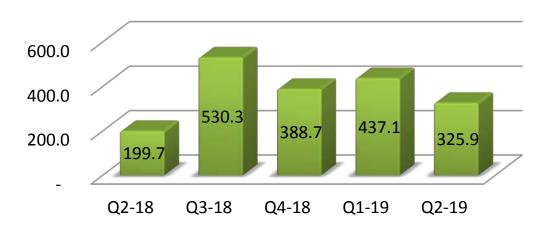

# Financials (Q2 2018-19)

|                               |                       |           |           |      |                         |           | ₹ in      | Crores |
|-------------------------------|-----------------------|-----------|-----------|------|-------------------------|-----------|-----------|--------|
| Description                   | For the Quarter ended |           |           |      | For the half year ended |           |           |        |
|                               | 30-Sep-18             | 30-Jun-18 | 30-Sep-17 | QoQ  | YoY                     | 30-Sep-18 | 30-Sep-17 | ΥοΥ    |
| Revenues                      |                       |           |           |      |                         |           |           |        |
| International IT Services     | 275.3                 | 257.1     | 234.6     | 7%   | 17%                     | 532.4     | 445.8     | 19%    |
| Domestic- Products & Services | 325.9                 | 437.1     | 199.7     | -25% | 63%                     | 763.1     | 627.8     | 22%    |
| Consolidated                  | 593.1                 | 688.3     | 426.9     | -14% | 39%                     | 1,281.4   | 1,061.4   | 21%    |
| EBITDA                        |                       |           |           |      |                         |           |           |        |
| International IT Services     | 73.5                  | 66.7      | 52.7      | 10%  | 40%                     | 140.1     | 102.6     | 36%    |
| Domestic- Products & Services | 17.7                  | 16.7      | 14.0      | 6%   | 26%                     | 34.4      | 29.1      | 18%    |
| Consolidated                  | 90.7                  | 83.1      | 66.1      | 9%   | 37%                     | 173.8     | 130.6     | 33%    |
| РАТ                           |                       |           |           |      |                         |           |           |        |
| International IT Services     | 51.2                  | 47.2      | 37.0      | 9%   | 38%                     | 98.5      | 71.5      | 38%    |
| Domestic- Products & Services | 11.0                  | 10.4      | 8.4       | 6%   | 31%                     | 21.4      | 16.9      | 26%    |
| Consolidated                  | 62.2                  | 57.6      | 45.4      | 8%   | 37%                     | 119.8     | 88.4      | 36%    |

### **International IT services - Financials**

**Revenue - by Quarter** 

**EBIDTA - by Quarter** 

Revenue \$ mn

**PAT - by Quarter** 