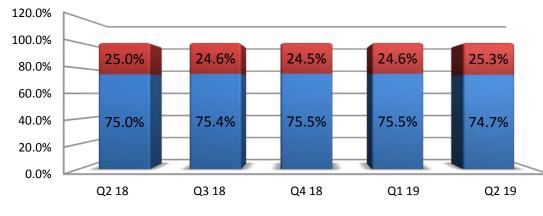

| 173.8     | 130.6     | 33%    |
| РАТ                           |                       |           |           |      |                         |           |           |        |
| International IT Services     | 51.2                  | 47.2      | 37.0      | 9%   | 38%                     | 98.5      | 71.5      | 38%    |
| Domestic- Products & Services | 11.0                  | 10.4      | 8.4       | 6%   | 31%                     | 21.4      | 16.9      | 26%    |
| Consolidated                  | 62.2                  | 57.6      | 45.4      | 8%   | 37%                     | 119.8     | 88.4      | 36%    |

# Consolidated – Financials





Revenue - by Quarter

**EBIDTA - by Quarter** 





17

# Consolidated – Human Capital





Attrition %



Diversity





### **Head Count Mix**



Delivery SG&A Total







RONW







International Services – Average DSO

Domestic – Average DSO



### **International IT services - Financials**





**Revenue - by Quarter** 

**EBIDTA - by Quarter** 



Revenue \$ mn





**PAT - by Quarter** 





#### Geography



#### Vertical



Onsite







■T&M ■FP

22

### International IT services – Revenue by Competency





#### Competency





### Trend - IP Led Revenues

——% of International Services Revenue

### International IT services – Revenue by Customers







**Revenue from Top Customers** 



Top 5 Customer Top 10 Customer Top 20 Customer



#### No. of customers by Vertical



### ----

**Customer Category** 



# of million dollar clients

No. of Global 2000 customers







Utilisation

INR Cro