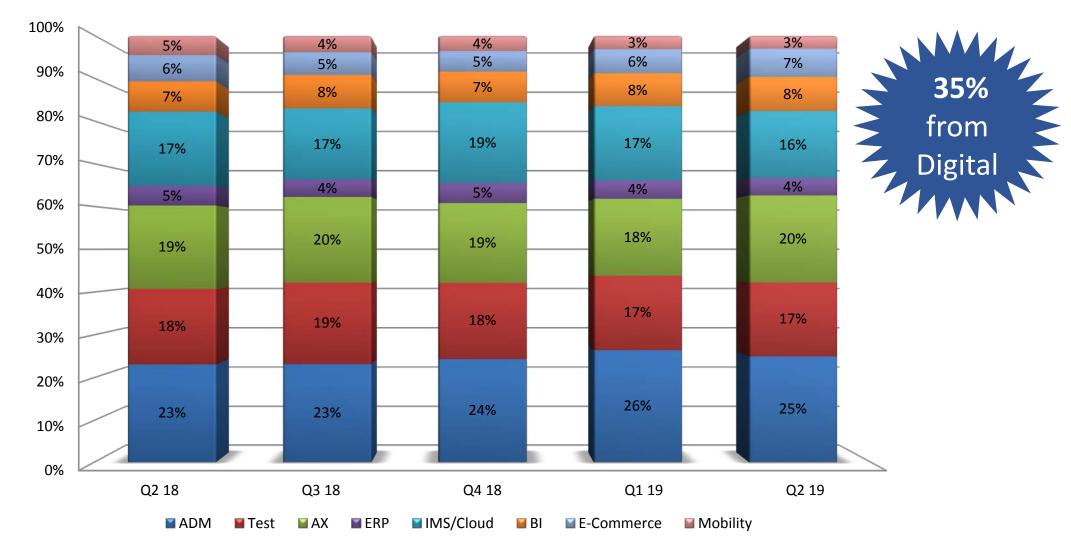

| 10.4      | 8.4       | 6%   | 31%                     | 21.4      | 16.9      | 26%    |
| Consolidated                  | 62.2                  | 57.6      | 45.4      | 8%   | 37%                     | 119.8     | 88.4      | 36%    |

# Consolidated – Financials





Revenue - by Quarter

**EBIDTA - by Quarter** 





17

# Consolidated – Human Capital





Attrition %



Diversity





### **Head Count Mix**



Delivery SG&A Total







RONW







International Services – Average DSO

Domestic – Average DSO



### **International IT services - Financials**





**Revenue - by Quarter** 

**EBIDTA - by Quarter** 



Revenue \$ mn





**PAT - by Quarter** 





#### Geography



#### Vertical



Onsite







■T&M ■FP

22

### International IT services – Revenue by Competency





#### Competency





### Trend - IP Led Revenues

——% of International Services Revenue

### International IT services – Revenue by Customers







**Revenue from Top Customers** 



Top 5 Customer Top 10 Customer Top 20 Customer



#### No. of customers by Vertical



### ----

**Customer Category** 



# of million dollar clients

No. of Global 2000 customers







Utilisation

INR Crores





Revenue - by Quarter

EBIDTA - by Quarter







# Pioneering with PLATFORMATION



r Ў Ш

#### **CONTACT US:**

INVESTOR ENQUIRIES Karvy Consultants Ltd Tel : 91-80-2662 0003/4/5 Fax : 91-80-2662 1169 info@sonata-software.com

MEDIA ENQUIRIES Nandita Venkatesh Tel: 91-80-6778-2392 Fax: 91-80-2661 0972 nandita.v@sonata-software.com