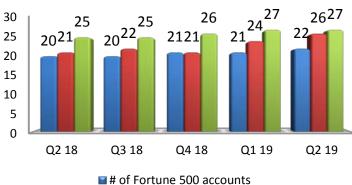

# of million dollar clients

No. of Global 2000 customers

Utilisation

INR Crores

Revenue - by Quarter

EBIDTA - by Quarter