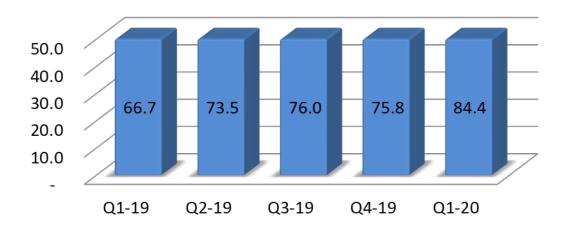

#### **International Services EBIDTA - by Quarter**

## Result Snapshot – Q1 FY 20

**INR Crores** 

|                               |                       |           |     | in <sup>3</sup> | <b>Crores</b> |
|-------------------------------|-----------------------|-----------|-----|-----------------|---------------|
| Description                   | For the Quarter ended |           |     |                 |               |
|                               | 30/Jun/19             | 31/Mar/19 | QoQ | 30/Jun/18       | YoY           |
| Revenues                      |                       |           |     |                 |               |
| International IT Services     | 304.5                 | 304.1     | 0%  | 257.1           | 18%           |
| Domestic- Products & Services | 574.1                 | 536.6     | 7%  | 437.1           | 31%           |
| Consolidated                  | 874.6                 | 835.5     | 5%  | 688.3           | 27%           |
| EBITDA                        |                       |           |     |                 |               |
| International IT Services     | 84.4                  | 75.8      | 11% | 66.7            | 27%           |
| Domestic- Products & Services | 22.4                  | 21.2      | 5%  | 16.7            | 34%           |
| Consolidated                  | 106.4                 | 96.8      | 10% | 83.1            | 28%           |
| PAT                           |                       |           |     |                 |               |
| International IT Services     | 53.4                  | 52.5      | 2%  | 47.2            | 13%           |
| Domestic- Products & Services | 13.7                  | 12.9      | 6%  | 10.4            | 32%           |
| Consolidated                  | 67.1                  | 65.4      | 3%  | 57.6            | 16%           |