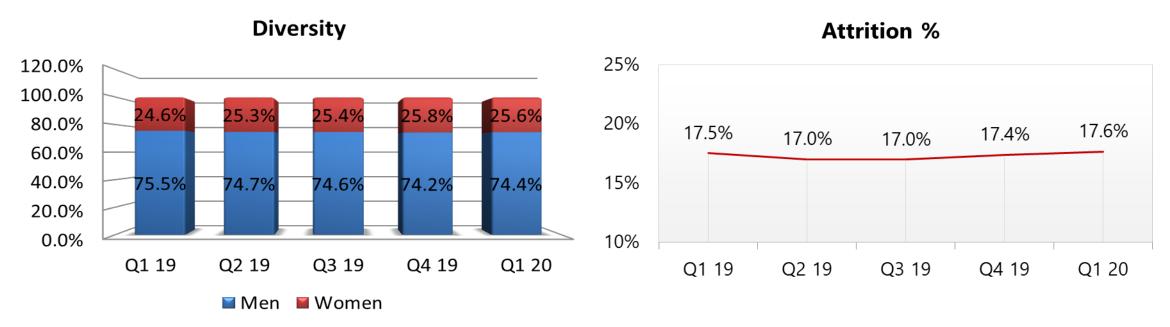

| 96.8      | 10% | 83.1            | 28%           |
| PAT                           |                       |           |     |                 |               |
| International IT Services     | 53.4                  | 52.5      | 2%  | 47.2            | 13%           |
| Domestic- Products & Services | 13.7                  | 12.9      | 6%  | 10.4            | 32%           |
| Consolidated                  | 67.1                  | 65.4      | 3%  | 57.6            | 16%           |







#### **Consolidated Revenue - by Quarter**



#### **Consolidated EBIDTA - by Quarter**



#### **Consolidated PAT - by Quarter**





## Consolidated – Head count







■ International Services
■ Domestic Products & Services

■ Delivery ■ SG&A



## Consolidated – Human Capital





#### Utilisation





## Consolidated – ROCE & RONW



#### **ROCE**



#### **RONW**



## Ш

## Days Sales Outstanding











## International IT services - Financials

**INR Crores** 



#### **International Services Revenue - by Quarter**



#### Revenue \$ mn



#### **International Services EBIDTA - by Quarter**



#### International Services PAT - by Quarter





## International IT services – Revenue Mix













## International IT services – Revenue by Competency









## IP Led Revenue







## International IT services – Revenue by Customers









#### No. of customers by Vertical







## Forward Cover Realization Rates



#### **Effective Realization Rates**





## Domestic Product & Services - Financials

**INR Crores** 



#### **Domestic Services Revenue