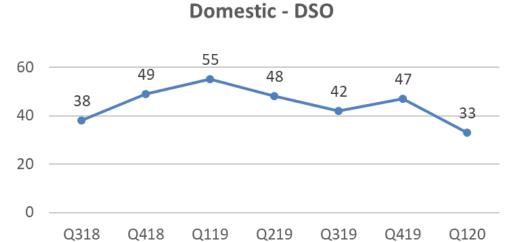

|     |                 |               |
| International IT Services     | 53.4                  | 52.5      | 2%  | 47.2            | 13%           |
| Domestic- Products & Services | 13.7                  | 12.9      | 6%  | 10.4            | 32%           |
| Consolidated                  | 67.1                  | 65.4      | 3%  | 57.6            | 16%           |







#### **Consolidated Revenue - by Quarter**



#### **Consolidated EBIDTA - by Quarter**



#### **Consolidated PAT - by Quarter**





## Consolidated – Head count







■ International Services
■ Domestic Products & Services

■ Delivery ■ SG&A



## Consolidated – Human Capital





#### Utilisation





## Consolidated – ROCE & RONW



#### **ROCE**



#### **RONW**



## Ш

## Days Sales Outstanding











## International IT services - Financials

**INR Crores** 



#### **International Services Revenue - by Quarter**



#### Revenue \$ mn



#### **International Services EBIDTA - by Quarter**



#### International Services PAT - by Quarter





## International IT services – Revenue Mix













## International IT services – Revenue by Competency









## IP Led Revenue







## International IT services – Revenue by Customers









#### No. of customers by Vertical







## Forward Cover Realization Rates



#### **Effective Realization Rates**





## Domestic Product & Services - Financials

**INR Crores** 



#### **Domestic Services Revenue - by Quarter**



#### **Domestic Services EBIDTA - by Quarter**



#### **Domestic Services PAT - by Quarter**







# Thank Yo