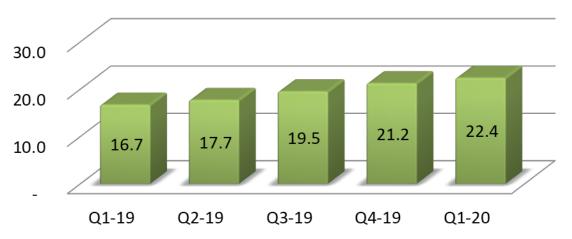

#### **Consolidated EBIDTA - by Quarter**

## Result Snapshot – Q1 FY 20

**INR Crores** 

|                               |                       |           |     | in <sup>3</sup> | <b>Crores</b> |
|-------------------------------|-----------------------|-----------|-----|-----------------|---------------|
| Description                   | For the Quarter ended |           |     |                 |               |
|                               | 30/Jun/19             | 31/Mar/19 | QoQ | 30/Jun/18       | YoY           |
| Revenues                      |                       |           |     |                 |               |
| International IT Services     | 304.5                 | 304.1     | 0%  | 257.1           | 18%           |
| Domestic- Products & Services | 574.1                 | 536.6     | 7%  | 437.1           | 31%           |
| Consolidated                  | 874.6                 | 835.5     | 5%  | 688.3           | 27%           |
| EBITDA                        |                       |           |     |                 |               |
| International IT Services     | 84.4                  | 75.8      | 11% | 66.7            | 27%           |
| Domestic- Products & Services | 22.4                  | 21.2      | 5%  | 16.7            | 34%           |
| Consolidated                  | 106.4                 | 96.8      | 10% | 83.1            | 28%           |
| PAT                           |                       |           |     |                 |               |
| International IT Services     | 53.4                  | 52.5      | 2%  | 47.2            | 13%           |
| Domestic- Products & Services | 13.7                  | 12.9      | 6%  | 10.4            | 32%           |
| Consolidated                  | 67.1                  | 65.4      | 3%  | 57.6            | 16%           |