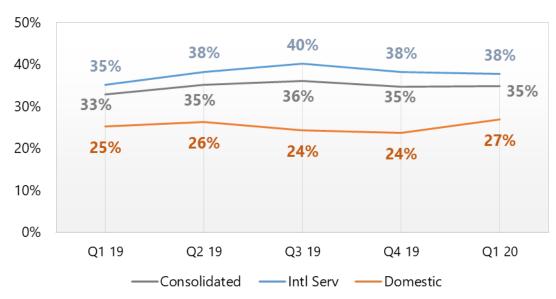

AT                           |                       |           |     |                 |               |
| International IT Services     | 53.4                  | 52.5      | 2%  | 47.2            | 13%           |
| Domestic- Products & Services | 13.7                  | 12.9      | 6%  | 10.4            | 32%           |
| Consolidated                  | 67.1                  | 65.4      | 3%  | 57.6            | 16%           |







#### **Consolidated Revenue - by Quarter**



#### **Consolidated EBIDTA - by Quarter**



#### **Consolidated PAT - by Quarter**





## Consolidated – Head count







■ International Services
■ Domestic Products & Services

■ Delivery ■ SG&A



## Consolidated – Human Capital





#### Utilisation





## Consolidated – ROCE & RONW



#### **ROCE**



#### **RONW**



## Ш

## Days Sales Outstanding











## International IT services - Financials

**INR Crores** 



#### **International Services Revenue - by Quarter**



#### Revenue \$ mn



#### **International Services EBIDTA - by Quarter**



#### International Services PAT - by Quarter





## International IT services – Revenue Mix













## International IT services – Revenue by Competency









## IP Led Revenue







## International IT services – Revenue by Customers









#### No. of customers by Vertical







## Forward Cover Realization Rates



#### **Effective Realization Rates**





## Domestic Product & Services - Financials

**INR Crores** 



#### **Domestic Services Revenue - by Quarter**



#### **Domestic Services EBIDTA - by Quarter**



###