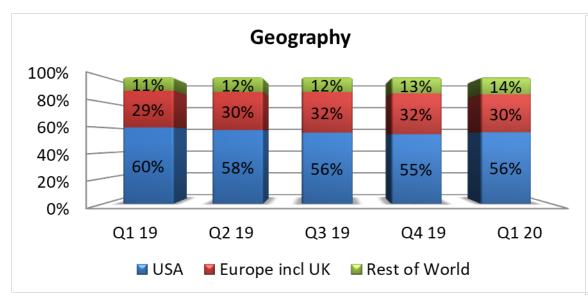

| 67.1                  | 65.4      | 3%  | 57.6            | 16%           |







#### **Consolidated Revenue - by Quarter**



#### **Consolidated EBIDTA - by Quarter**



#### **Consolidated PAT - by Quarter**





## Consolidated – Head count







■ International Services
■ Domestic Products & Services

■ Delivery ■ SG&A



## Consolidated – Human Capital





#### Utilisation





## Consolidated – ROCE & RONW



#### **ROCE**



#### **RONW**



## Ш

## Days Sales Outstanding











## International IT services - Financials

**INR Crores** 



#### **International Services Revenue - by Quarter**



#### Revenue \$ mn



#### **International Services EBIDTA - by Quarter**



#### International Services PAT - by Quarter





## International IT services – Revenue Mix













## International IT services – Revenue by Competency









## IP Led Revenue







## International IT services – Revenue by Customers









#### No. of customers by Vertical







## Forward Cover Realization Rates



#### **Effective Realization Rates**





## Domestic Product & Services - Financials

**INR Crores** 



#### **Domestic Services Revenue - by Quarter**



#### **Domestic Services EBIDTA - by Quarter**



#### **Domestic Services PAT - by Quarter**







# Thank You