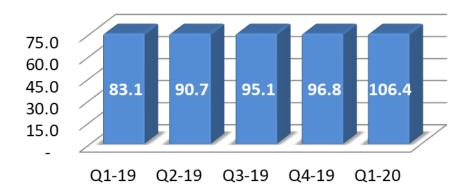

## Result Snapshot – Q1 FY 20

**INR Crores** 

|                               |                       |           |     | in <sup>3</sup> | <b>Crores</b> |
|-------------------------------|-----------------------|-----------|-----|-----------------|---------------|
| Description                   | For the Quarter ended |           |     |                 |               |
|                               | 30/Jun/19             | 31/Mar/19 | QoQ | 30/Jun/18       | YoY           |
| Revenues                      |                       |           |     |                 |               |
| International IT Services     | 304.5                 | 304.1     | 0%  | 257.1           | 18%           |
| Domestic- Products & Services | 574.1                 | 536.6     | 7%  | 437.1           | 31%           |
| Consolidated                  | 874.6                 | 835.5     | 5%  | 688.3           | 27%           |
| EBITDA                        |                       |           |     |                 |               |
| International IT Services     | 84.4                  | 75.8      | 11% | 66.7            | 27%           |
| Domestic- Products & Services | 22.4                  | 21.2      | 5%  | 16.7            | 34%           |
| Consolidated                  | 106.4                 | 96.8      | 10% | 83.1            | 28%           |
| PAT                           |                       |           |     |                 |               |
| International IT Services     | 53.4                  | 52.5      | 2%  | 47.2            | 13%           |
| Domestic- Products & Services | 13.7                  | 12.9      | 6%  | 10.4            | 32%           |
| Consolidated                  | 67.1                  | 65.4      | 3%  | 57.6            | 16%           |

#### **Consolidated EBIDTA - by Quarter**