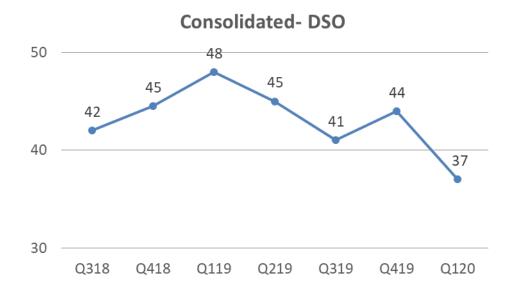

|     |                 |               |
| International IT Services     | 53.4                  | 52.5      | 2%  | 47.2            | 13%           |
| Domestic- Products & Services | 13.7                  | 12.9      | 6%  | 10.4            | 32%           |
| Consolidated                  | 67.1                  | 65.4      | 3%  | 57.6            | 16%           |







#### **Consolidated Revenue - by Quarter**



#### **Consolidated EBIDTA - by Quarter**



#### **Consolidated PAT - by Quarter**





## Consolidated – Head count







■ International Services
■ Domestic Products & Services

■ Delivery ■ SG&A



## Consolidated – Human Capital





#### Utilisation





## Consolidated – ROCE & RONW



#### **ROCE**



#### **RONW**



## Ш

## Days Sales Outstanding











## International IT services - Financials

**INR Crores** 



#### **International Services Revenue - by Quarter**



#### Revenue \$ mn



#### **International Services EBIDTA - by Quarter**



#### International Services PAT - by Quarter





## International IT services – Revenue Mix













## International IT services – Revenue by Competency









## IP Led Revenue







## International IT services – Revenue by Customers









#### No. of customers by Vertical







## Forward Cover Realization Rates



#### **Effective Realization Rates**





## Domestic Product & Services - Financials

**INR Crores** 



#### **Domestic Services Revenue - by Quarter**



#### **Domestic Services EBIDTA - by Quarter**



#### **Domestic Services PAT - by Quarter**







# Than