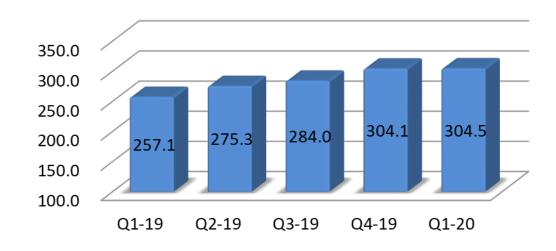

## Result Snapshot – Q1 FY 20

**INR Crores** 

|                               |                       |           |     | in <sup>3</sup> | <b>Crores</b> |
|-------------------------------|-----------------------|-----------|-----|-----------------|---------------|
| Description                   | For the Quarter ended |           |     |                 |               |
|                               | 30/Jun/19             | 31/Mar/19 | QoQ | 30/Jun/18       | YoY           |
| Revenues                      |                       |           |     |                 |               |
| International IT Services     | 304.5                 | 304.1     | 0%  | 257.1           | 18%           |
| Domestic- Products & Services | 574.1                 | 536.6     | 7%  | 437.1           | 31%           |
| Consolidated                  | 874.6                 | 835.5     | 5%  | 688.3           | 27%           |
| EBITDA                        |                       |           |     |                 |               |
| International IT Services     | 84.4                  | 75.8      | 11% | 66.7            | 27%           |
| Domestic- Products & Services | 22.4                  | 21.2      | 5%  | 16.7            | 34%           |
| Consolidated                  | 106.4                 | 96.8      | 10% | 83.1            | 28%           |
| PAT                           |                       |           |     |                 |               |
| International IT Services     | 53.4                  | 52.5      | 2%  | 47.2            | 13%           |
| Domestic- Products & Services | 13.7                  | 12.9      | 6%  | 10.4            | 32%           |
| Consolidated                  | 67.1                  | 65.4      | 3%  | 57.6            | 16%           |

#### **International Services Revenue - by Quarter**