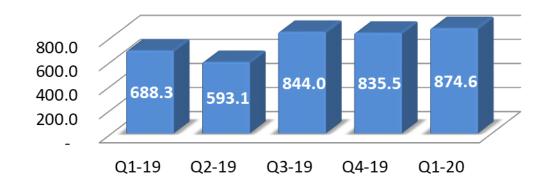

## Result Snapshot – Q1 FY 20

**INR Crores** 

|                               |                       |           |     | in <sup>3</sup> | <b>Crores</b> |
|-------------------------------|-----------------------|-----------|-----|-----------------|---------------|
| Description                   | For the Quarter ended |           |     |                 |               |
|                               | 30/Jun/19             | 31/Mar/19 | QoQ | 30/Jun/18       | YoY           |
| Revenues                      |                       |           |     |                 |               |
| International IT Services     | 304.5                 | 304.1     | 0%  | 257.1           | 18%           |
| Domestic- Products & Services | 574.1                 | 536.6     | 7%  | 437.1           | 31%           |
| Consolidated                  | 874.6                 | 835.5     | 5%  | 688.3           | 27%           |
| EBITDA                        |                       |           |     |                 |               |
| International IT Services     | 84.4                  | 75.8      | 11% | 66.7            | 27%           |
| Domestic- Products & Services | 22.4                  | 21.2      | 5%  | 16.7            | 34%           |
| Consolidated                  | 106.4                 | 96.8      | 10% | 83.1            | 28%           |
| PAT                           |                       |           |     |                 |               |
| International IT Services     | 53.4                  | 52.5      | 2%  | 47.2            | 13%           |
| Domestic- Products & Services | 13.7                  | 12.9      | 6%  | 10.4            | 32%           |
| Consolidated                  | 67.1                  | 65.4      | 3%  | 57.6            | 16%           |

#### **Consolidated Revenue - by Quarter**