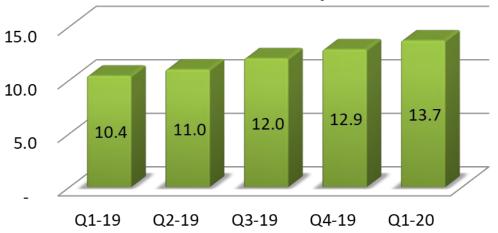

#### **Consolidated PAT - by Quarter**

## Result Snapshot – Q1 FY 20

**INR Crores** 

|                               |                       |           |     | in <sup>3</sup> | <b>Crores</b> |
|-------------------------------|-----------------------|-----------|-----|-----------------|---------------|
| Description                   | For the Quarter ended |           |     |                 |               |
|                               | 30/Jun/19             | 31/Mar/19 | QoQ | 30/Jun/18       | YoY           |
| Revenues                      |                       |           |     |                 |               |
| International IT Services     | 304.5                 | 304.1     | 0%  | 257.1           | 18%           |
| Domestic- Products & Services | 574.1                 | 536.6     | 7%  | 437.1           | 31%           |
| Consolidated                  | 874.6                 | 835.5     | 5%  | 688.3           | 27%           |
| EBITDA                        |                       |           |     |                 |               |
| International IT Services     | 84.4                  | 75.8      | 11% | 66.7            | 27%           |
| Domestic- Products & Services | 22.4                  | 21.2      | 5%  | 16.7            | 34%           |
| Consolidated                  | 106.4                 | 96.8      | 10% | 83.1            | 28%           |
| PAT                           |                       |           |     |                 |               |
| International IT Services     | 53.4                  | 52.5      | 2%  | 47.2            | 13%           |
| Domestic- Products & Services | 13.7                  | 12.9      | 6%  | 10.4            | 32%           |
| Consolidated                  | 67.1                  | 65.4      | 3%  | 57.6            | 16%           |