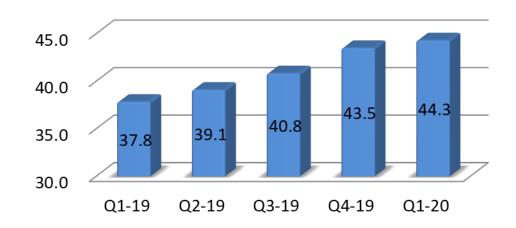

#### **Consolidated EBIDTA - by Quarter**

## Result Snapshot – Q1 FY 20

**INR Crores** 

|                               |                       |           |     | in <sup>3</sup> | <b>Crores</b> |
|-------------------------------|-----------------------|-----------|-----|-----------------|---------------|
| Description                   | For the Quarter ended |           |     |                 |               |
|                               | 30/Jun/19             | 31/Mar/19 | QoQ | 30/Jun/18       | YoY           |
| Revenues                      |                       |           |     |                 |               |
| International IT Services     | 304.5                 | 304.1     | 0%  | 257.1           | 18%           |
| Domestic- Products & Services | 574.1                 | 536.6     | 7%  | 437.1           | 31%           |
| Consolidated                  | 874.6                 | 835.5     | 5%  | 688.3           | 27%           |
| EBITDA                        |                       |           |     |                 |               |
| International IT Services     | 84.4                  | 75.8      | 11% | 66.7            | 27%           |
| Domestic- Products & Services | 22.4                  | 21.2      | 5%  | 16.7            | 34%           |
| Consolidated                  | 106.4                 | 96.8      | 10% | 83.1            | 28%           |
| PAT                           |                       |           |     |                 |               |
| International IT Services     | 53.4                  | 52.5      | 2%  | 47.2            | 13%           |
| Domestic- Products & Services | 13.7                  | 12.9      | 6%  | 10.4            | 32%           |
| Consolidated                  | 67.1                  | 65.4      | 3%  | 57.6            | 16%           |