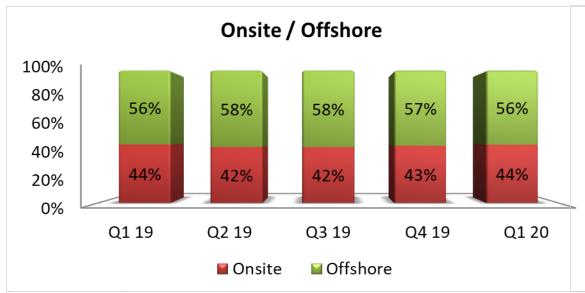

| 67.1                  | 65.4      | 3%  | 57.6            | 16%           |







#### **Consolidated Revenue - by Quarter**



#### **Consolidated EBIDTA - by Quarter**



#### **Consolidated PAT - by Quarter**





## Consolidated – Head count







■ International Services
■ Domestic Products & Services

■ Delivery ■ SG&A



## Consolidated – Human Capital





#### Utilisation





## Consolidated – ROCE & RONW



#### **ROCE**



#### **RONW**



## Ш

## Days Sales Outstanding











## International IT services - Financials

**INR Crores** 



#### **International Services Revenue - by Quarter**



#### Revenue \$ mn



#### **International Services EBIDTA - by Quarter**



#### International Services PAT - by Quarter





## International IT services – Revenue Mix













## International IT services – Revenue by Competency









## IP Led Revenue







## International IT services – Revenue by Customers









#### No. of customers by Vertical







## Forward Cover Realization Rates



#### **Effective Realization Rates**





## Domestic Product & Services - Financials

**INR Crores** 



#### **Domestic Services Revenue - by Quarter**



#### **Domestic Services EBIDTA - by Quarter**



#### **Domestic Services PAT - by Quarter**







# Thank You