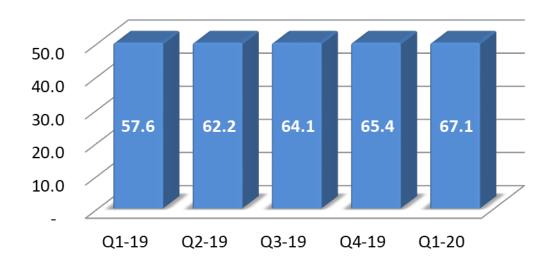

## Result Snapshot – Q1 FY 20

**INR Crores** 

|                               |                       |           |     | in <sup>3</sup> | <b>Crores</b> |
|-------------------------------|-----------------------|-----------|-----|-----------------|---------------|
| Description                   | For the Quarter ended |           |     |                 |               |
|                               | 30/Jun/19             | 31/Mar/19 | QoQ | 30/Jun/18       | YoY           |
| Revenues                      |                       |           |     |                 |               |
| International IT Services     | 304.5                 | 304.1     | 0%  | 257.1           | 18%           |
| Domestic- Products & Services | 574.1                 | 536.6     | 7%  | 437.1           | 31%           |
| Consolidated                  | 874.6                 | 835.5     | 5%  | 688.3           | 27%           |
| EBITDA                        |                       |           |     |                 |               |
| International IT Services     | 84.4                  | 75.8      | 11% | 66.7            | 27%           |
| Domestic- Products & Services | 22.4                  | 21.2      | 5%  | 16.7            | 34%           |
| Consolidated                  | 106.4                 | 96.8      | 10% | 83.1            | 28%           |
| PAT                           |                       |           |     |                 |               |
| International IT Services     | 53.4                  | 52.5      | 2%  | 47.2            | 13%           |
| Domestic- Products & Services | 13.7                  | 12.9      | 6%  | 10.4            | 32%           |
| Consolidated                  | 67.1                  | 65.4      | 3%  | 57.6            | 16%           |

#### **Consolidated PAT - by Quarter**