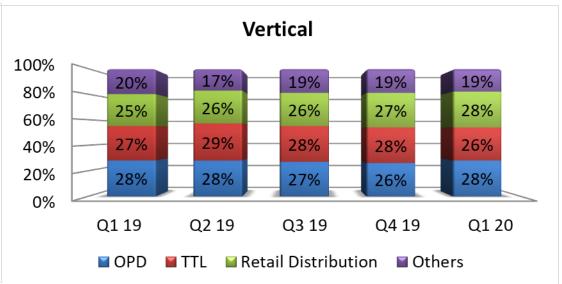

| 67.1                  | 65.4      | 3%  | 57.6            | 16%           |







#### **Consolidated Revenue - by Quarter**



#### **Consolidated EBIDTA - by Quarter**



#### **Consolidated PAT - by Quarter**





## Consolidated – Head count







■ International Services
■ Domestic Products & Services

■ Delivery ■ SG&A



## Consolidated – Human Capital





#### Utilisation





## Consolidated – ROCE & RONW



#### **ROCE**



#### **RONW**



## Ш

## Days Sales Outstanding











## International IT services - Financials

**INR Crores** 



#### **International Services Revenue - by Quarter**



#### Revenue \$ mn



#### **International Services EBIDTA - by Quarter**



#### International Services PAT - by Quarter





## International IT services – Revenue Mix













## International IT services – Revenue by Competency









## IP Led Revenue







## International IT services – Revenue by Customers









#### No. of customers by Vertical







## Forward Cover Realization Rates



#### **Effective Realization Rates**





## Domestic Product & Services - Financials

**INR Crores** 



#### **Domestic Services Revenue - by Quarter**



#### **Domestic Services EBIDTA - by Quarter**



#### **Domestic Services PAT - by Quarter**







# Thank You