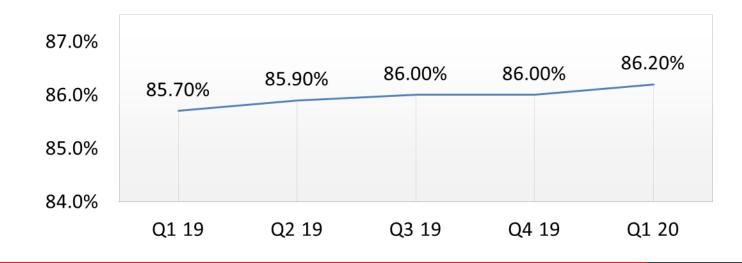

8      | 10% | 83.1            | 28%           |
| PAT                           |                       |           |     |                 |               |
| International IT Services     | 53.4                  | 52.5      | 2%  | 47.2            | 13%           |
| Domestic- Products & Services | 13.7                  | 12.9      | 6%  | 10.4            | 32%           |
| Consolidated                  | 67.1                  | 65.4      | 3%  | 57.6            | 16%           |







#### **Consolidated Revenue - by Quarter**



#### **Consolidated EBIDTA - by Quarter**



#### **Consolidated PAT - by Quarter**





## Consolidated – Head count







■ International Services
■ Domestic Products & Services

■ Delivery ■ SG&A



## Consolidated – Human Capital





#### Utilisation





## Consolidated – ROCE & RONW



#### **ROCE**



#### **RONW**



## Ш

## Days Sales Outstanding











## International IT services - Financials

**INR Crores** 



#### **International Services Revenue - by Quarter**



#### Revenue \$ mn



#### **International Services EBIDTA - by Quarter**



#### International Services PAT - by Quarter





## International IT services – Revenue Mix













## International IT services – Revenue by Competency









## IP Led Revenue







## International IT services – Revenue by Customers









#### No. of customers by Vertical







## Forward Cover Realization Rates



#### **Effective Realization Rates**





## Domestic Product & Services - Financials

**INR Crores** 



#### **Domestic Services Revenue - by Quarter**



#