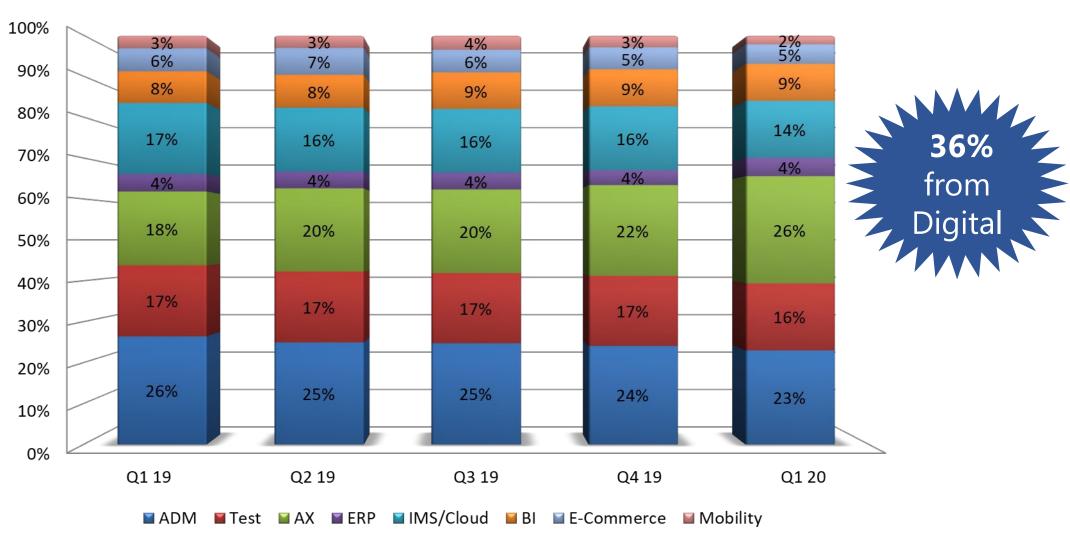

16%           |







#### **Consolidated Revenue - by Quarter**



#### **Consolidated EBIDTA - by Quarter**



#### **Consolidated PAT - by Quarter**





## Consolidated – Head count







■ International Services
■ Domestic Products & Services

■ Delivery ■ SG&A



## Consolidated – Human Capital





#### Utilisation





## Consolidated – ROCE & RONW



#### **ROCE**



#### **RONW**



## Ш

## Days Sales Outstanding











## International IT services - Financials

**INR Crores** 



#### **International Services Revenue - by Quarter**



#### Revenue \$ mn



#### **International Services EBIDTA - by Quarter**



#### International Services PAT - by Quarter





## International IT services – Revenue Mix













## International IT services – Revenue by Competency









## IP Led Revenue







## International IT services – Revenue by Customers









#### No. of customers by Vertical







## Forward Cover Realization Rates



#### **Effective Realization Rates**





## Domestic Product & Services - Financials

**INR Crores** 



#### **Domestic Services Revenue - by Quarter**



#### **Domestic Services EBIDTA - by Quarter**



#### **Domestic Services PAT - by Quarter**







# Thank You