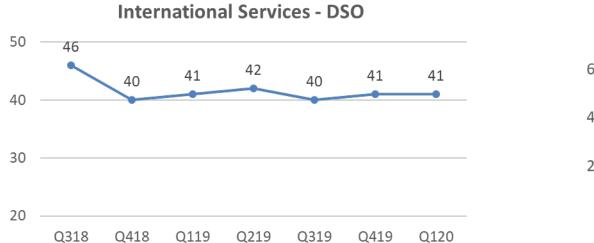

|     |                 |               |
| International IT Services     | 53.4                  | 52.5      | 2%  | 47.2            | 13%           |
| Domestic- Products & Services | 13.7                  | 12.9      | 6%  | 10.4            | 32%           |
| Consolidated                  | 67.1                  | 65.4      | 3%  | 57.6            | 16%           |







#### **Consolidated Revenue - by Quarter**



#### **Consolidated EBIDTA - by Quarter**



#### **Consolidated PAT - by Quarter**





## Consolidated – Head count







■ International Services
■ Domestic Products & Services

■ Delivery ■ SG&A



## Consolidated – Human Capital





#### Utilisation





## Consolidated – ROCE & RONW



#### **ROCE**



#### **RONW**



## Ш

## Days Sales Outstanding











## International IT services - Financials

**INR Crores** 



#### **International Services Revenue - by Quarter**



#### Revenue \$ mn



#### **International Services EBIDTA - by Quarter**



#### International Services PAT - by Quarter





## International IT services – Revenue Mix













## International IT services – Revenue by Competency









## IP Led Revenue







## International IT services – Revenue by Customers









#### No. of customers by Vertical







## Forward Cover Realization Rates



#### **Effective Realization Rates**





## Domestic Product & Services - Financials

**INR Crores** 



#### **Domestic Services Revenue - by Quarter**



#### **Domestic Services EBIDTA - by Quarter**



#### **Domestic Services PAT - by Quarter**







# Thank