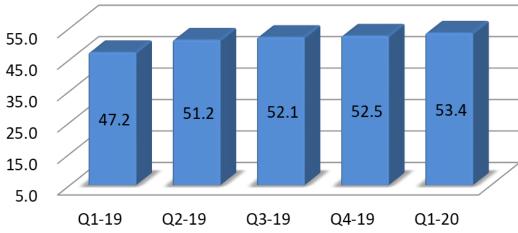

#### International Services PAT - by Quarter

## Result Snapshot – Q1 FY 20

**INR Crores** 

|                               |                       |           |     | in <sup>3</sup> | <b>Crores</b> |
|-------------------------------|-----------------------|-----------|-----|-----------------|---------------|
| Description                   | For the Quarter ended |           |     |                 |               |
|                               | 30/Jun/19             | 31/Mar/19 | QoQ | 30/Jun/18       | YoY           |
| Revenues                      |                       |           |     |                 |               |
| International IT Services     | 304.5                 | 304.1     | 0%  | 257.1           | 18%           |
| Domestic- Products & Services | 574.1                 | 536.6     | 7%  | 437.1           | 31%           |
| Consolidated                  | 874.6                 | 835.5     | 5%  | 688.3           | 27%           |
| EBITDA                        |                       |           |     |                 |               |
| International IT Services     | 84.4                  | 75.8      | 11% | 66.7            | 27%           |
| Domestic- Products & Services | 22.4                  | 21.2      | 5%  | 16.7            | 34%           |
| Consolidated                  | 106.4                 | 96.8      | 10% | 83.1            | 28%           |
| PAT                           |                       |           |     |                 |               |
| International IT Services     | 53.4                  | 52.5      | 2%  | 47.2            | 13%           |
| Domestic- Products & Services | 13.7                  | 12.9      | 6%  | 10.4            | 32%           |
| Consolidated                  | 67.1                  | 65.4      | 3%  | 57.6            | 16%           |