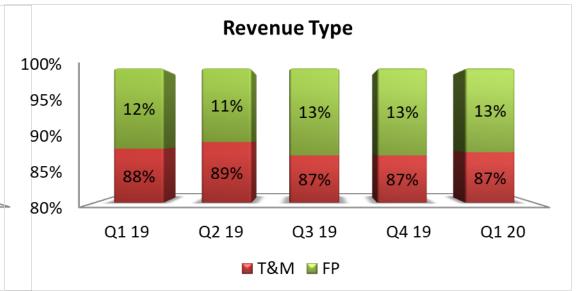

| 67.1                  | 65.4      | 3%  | 57.6            | 16%           |







#### **Consolidated Revenue - by Quarter**



#### **Consolidated EBIDTA - by Quarter**



#### **Consolidated PAT - by Quarter**





## Consolidated – Head count







■ International Services
■ Domestic Products & Services

■ Delivery ■ SG&A



## Consolidated – Human Capital





#### Utilisation





## Consolidated – ROCE & RONW



#### **ROCE**



#### **RONW**



## Ш

## Days Sales Outstanding











## International IT services - Financials

**INR Crores** 



#### **International Services Revenue - by Quarter**



#### Revenue \$ mn



#### **International Services EBIDTA - by Quarter**



#### International Services PAT - by Quarter





## International IT services – Revenue Mix













## International IT services – Revenue by Competency









## IP Led Revenue







## International IT services – Revenue by Customers









#### No. of customers by Vertical







## Forward Cover Realization Rates



#### **Effective Realization Rates**





## Domestic Product & Services - Financials

**INR Crores** 



#### **Domestic Services Revenue - by Quarter**



#### **Domestic Services EBIDTA - by Quarter**



#### **Domestic Services PAT - by Quarter**







# Thank You