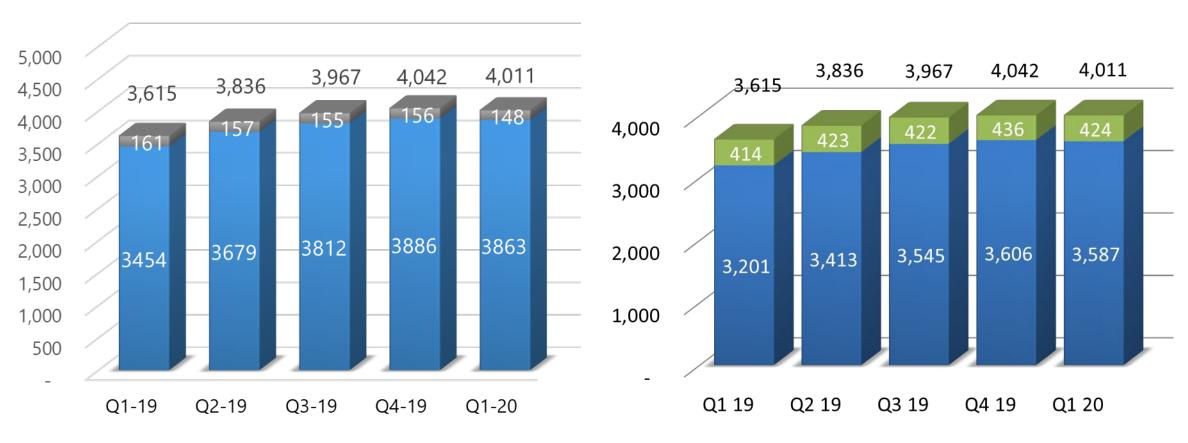

## Consolidated – Head count

■ International Services
■ Domestic Products & Services

■ Delivery ■ SG&A