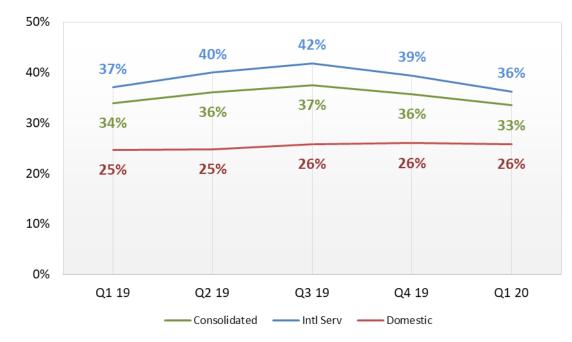

|                       |           |     |                 |               |
| International IT Services     | 53.4                  | 52.5      | 2%  | 47.2            | 13%           |
| Domestic- Products & Services | 13.7                  | 12.9      | 6%  | 10.4            | 32%           |
| Consolidated                  | 67.1                  | 65.4      | 3%  | 57.6            | 16%           |







#### **Consolidated Revenue - by Quarter**



#### **Consolidated EBIDTA - by Quarter**



#### **Consolidated PAT - by Quarter**





## Consolidated – Head count







■ International Services
■ Domestic Products & Services

■ Delivery ■ SG&A



## Consolidated – Human Capital





#### Utilisation





## Consolidated – ROCE & RONW



#### **ROCE**



#### **RONW**



## Ш

## Days Sales Outstanding











## International IT services - Financials

**INR Crores** 



#### **International Services Revenue - by Quarter**



#### Revenue \$ mn



#### **International Services EBIDTA - by Quarter**



#### International Services PAT - by Quarter





## International IT services – Revenue Mix













## International IT services – Revenue by Competency









## IP Led Revenue







## International IT services – Revenue by Customers









#### No. of customers by Vertical







## Forward Cover Realization Rates



#### **Effective Realization Rates**





## Domestic Product & Services - Financials

**INR Crores** 



#### **Domestic Services Revenue - by Quarter**



#### **Domestic Services EBIDTA - by Quarter**



#### **Domestic Serv