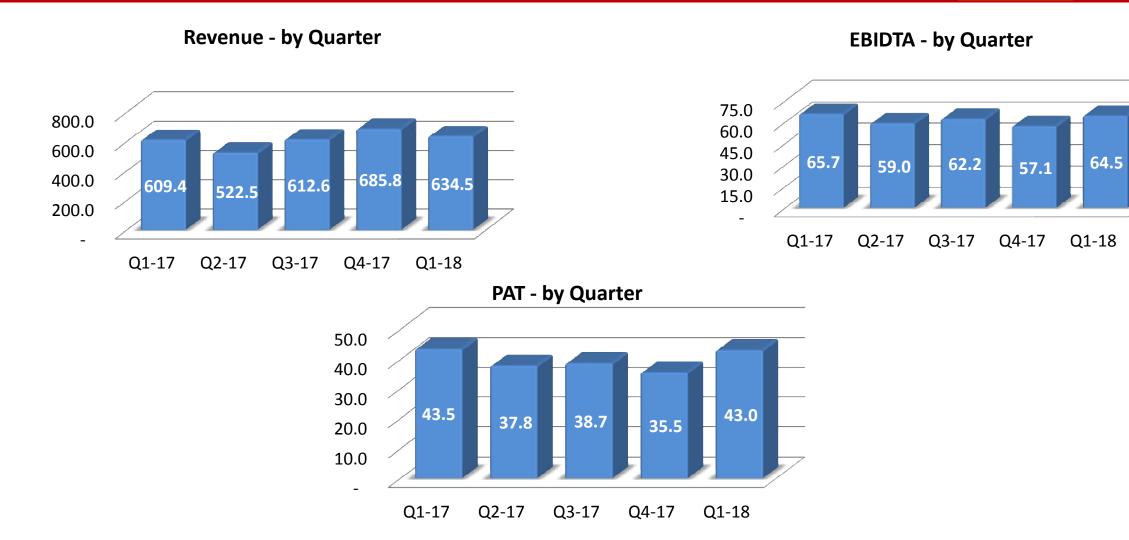

## Result Snapshot – Q1 FY 18

#### **INR Crores**

SONATA

#### **Results Summary:**

| Description                     | For the Quarter ended |           |      |           |     |
|---------------------------------|-----------------------|-----------|------|-----------|-----|
| Description                     | 30/Jun/17             | 31/Mar/17 | QoQ  | 30/Jun/16 | YoY |
| Revenues                        |                       |           |      |           |     |
| International IT Services       | 211.3                 | 204.0     | 4%   | 195.7     | 8%  |
| Domestic- Products & Services   | 434.1                 | 489.3     | -11% | 420.9     | 3%  |
| Consolidated                    | 634.5                 | 685.8     | -7%  | 609.4     | 4%  |
| EBITDA                          |                       |           |      |           |     |
| International IT Services *     | 49.8                  | 44.0      | 13%  | 51.2      | -3% |
| Domestic- Products & Services * | 15.1                  | 14.0      | 8%   | 15.2      | -1% |
| Consolidated *                  | 64.5                  | 57.1      | 13%  | 65.7      | -2% |
| РАТ                             |                       |           |      |           |     |
| International IT Services       | 34.5                  | 27.1      | 27%  | 34.5      | 0%  |
| Domestic- Products & Services   | 8.6                   | 8.4       | 2%   | 8.8       | -3% |
| Consolidated                    | 43.0                  | 35.5      | 21%  | 43.4      | -1% |