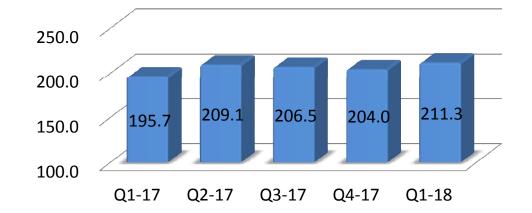

#### **Revenue - by Quarter**

EBIDTA - by Quarter

#### **Results Summary:**

| Description                     | For the Quarter ended |           |      |           |     |
|---------------------------------|-----------------------|-----------|------|-----------|-----|
| Description                     | 30/Jun/17             | 31/Mar/17 | QoQ  | 30/Jun/16 | YoY |
| Revenues                        |                       |           |      |           |     |
| International IT Services       | 211.3                 | 204.0     | 4%   | 195.7     | 8%  |
| Domestic- Products & Services   | 434.1                 | 489.3     | -11% | 420.9     | 3%  |
| Consolidated                    | 634.5                 | 685.8     | -7%  | 609.4     | 4%  |
| EBITDA                          |                       |           |      |           |     |
| International IT Services *     | 49.8                  | 44.0      | 13%  | 51.2      | -3% |
| Domestic- Products & Services * | 15.1                  | 14.0      | 8%   | 15.2      | -1% |
| Consolidated *                  | 64.5                  | 57.1      | 13%  | 65.7      | -2% |
| РАТ                             |                       |           |      |           |     |
| International IT Services       | 34.5                  | 27.1      | 27%  | 34.5      | 0%  |
| Domestic- Products & Services   | 8.6                   | 8.4       | 2%   | 8.8       | -3% |
| Consolidated                    | 43.0                  | 35.5      | 21%  | 43.4      | -1% |