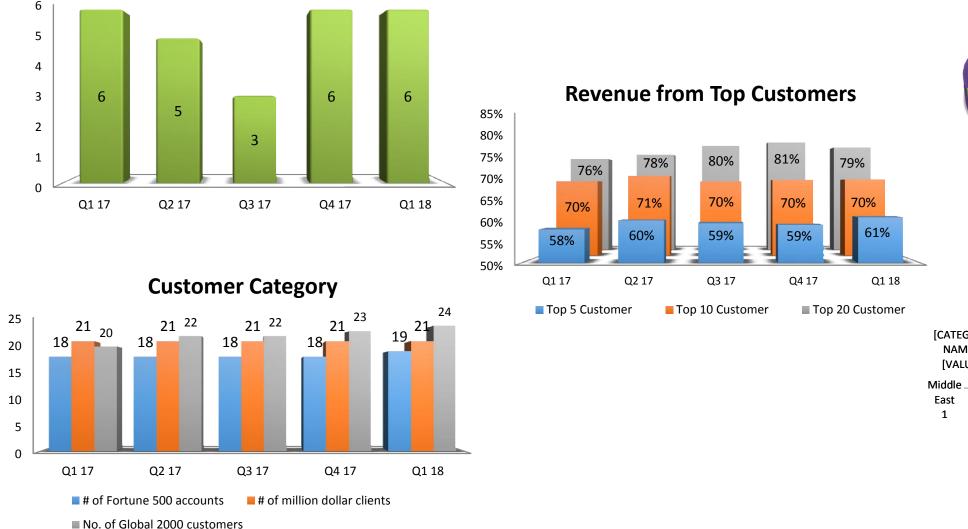

## International IT Services - Revenue by Customers

No. of customers by Vertical