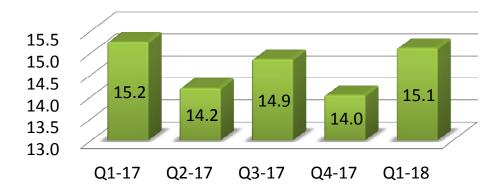

### **Domestic Product & Services - Financials**

INR Crores

Revenue - by Quarter

EBIDTA - by Quarter

#### **Results Summary:**

| Description                     | For the Quarter ended |           |      |           |     |
|---------------------------------|-----------------------|-----------|------|-----------|-----|
| Description                     | 30/Jun/17             | 31/Mar/17 | QoQ  | 30/Jun/16 | YoY |
| Revenues                        |                       |           |      |           |     |
| International IT Services       | 211.3                 | 204.0     | 4%   | 195.7     | 8%  |
| Domestic- Products & Services   | 434.1                 | 489.3     | -11% | 420.9     | 3%  |
| Consolidated                    | 634.5                 | 685.8     | -7%  | 609.4     | 4%  |
| EBITDA                          |                       |           |      |           |     |
| International IT Services *     | 49.8                  | 44.0      | 13%  | 51.2      | -3% |
| Domestic- Products & Services * | 15.1                  | 14.0      | 8%   | 15.2      | -1% |
| Consolidated *                  | 64.5                  | 57.1      | 13%  | 65.7      | -2% |
| РАТ                             |                       |           |      |           |     |
| International IT Services       | 34.5                  | 27.1      | 27%  | 34.5      | 0%  |
| Domestic- Products & Services   | 8.6                   | 8.4       | 2%   | 8.8       | -3% |
| Consolidated                    | 43.0                  | 35.5      | 21%  | 43.4      | -1% |