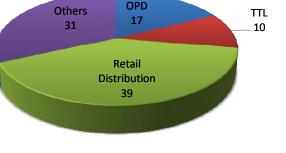

### International IT Services - Revenue Mix

#### **Onsite / Offshore**

Vertical