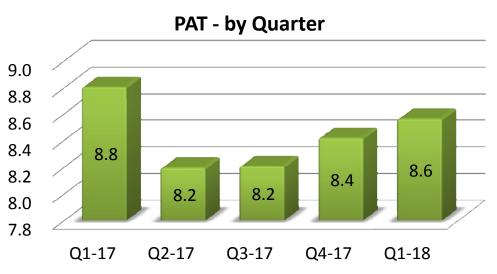

### **Domestic Product & Services - Financials**

INR Crores

Revenue - by Quarter

EBIDTA - by Quarter

#### **Results Summary:**

| Description                     | For the Quarter ended |           |      |           |     |
|---------------------------------|-----------------------|-----------|------|-----------|-----|
| Description                     | 30/Jun/17             | 31/Mar/17 | QoQ  | 30/Jun/16 | YoY |
| Revenues                        |                       |           |      |           |     |
| International IT Services       | 211.3                 | 204.0     | 4%   | 195.7     | 8%  |
| Domestic- Products & Services   | 434.1                 | 489.3     | -11% | 420.9     | 3%  |
| Consolidated                    | 634.5                 | 685.8     | -7%  | 609.4     | 4%  |
| EBITDA                          |                       |           |      |           |     |
| International IT Services *     | 49.8                  | 44.0      | 13%  | 51.2      | -3% |
| Domestic- Products & Services * | 15.1                  | 14.0      | 8%   | 15.2      | -1% |
| Consolidated *                  | 64.5                  | 57.1      | 13%  | 65.7      | -2% |
| РАТ                             |                       |           |      |           |     |
| International IT Services       | 34.5                  | 27.1      | 27%  | 34.5      | 0%  |
| Domestic- Products & Services   | 8.6                   | 8.4       | 2%   | 8.8       | -3% |
| Consolidated                    | 43.0                  | 35.5      | 21%  | 43.4      | -1% |