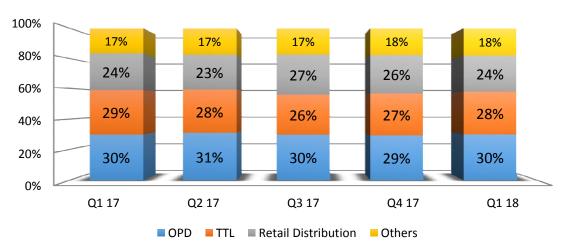

### International IT Services - Revenue Mix

#### **Onsite / Offshore**

Vertical