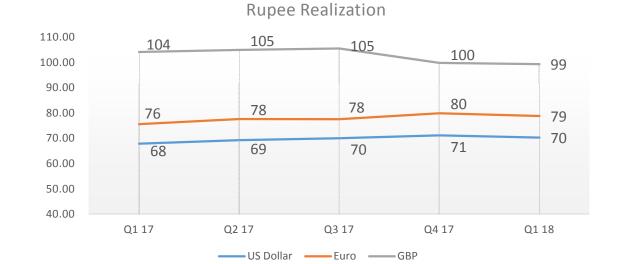

## International IT services - Financials

#### **Revenue - by Quarter**

EBIDTA - by Quarter

#### Revenue \$ mn

Note:-

1. Figures of Q1-17, Q4-17 and Q1-18 are based on Ind AS 2. Figures of Q1-17, Q4-17 are reinstated for Ind AS impact