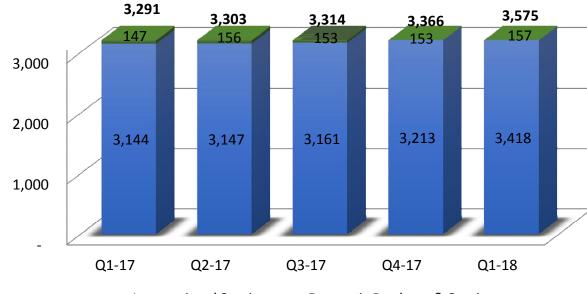

## International IT services - Financials

#### **Revenue - by Quarter**

EBIDTA - by Quarter

#### Revenue \$ mn

Note:-

1. Figures of Q1-17, Q4-17 and Q1-18 are based on Ind AS 2. Figures of Q1-17, Q4-17 are reinstated for Ind AS impact