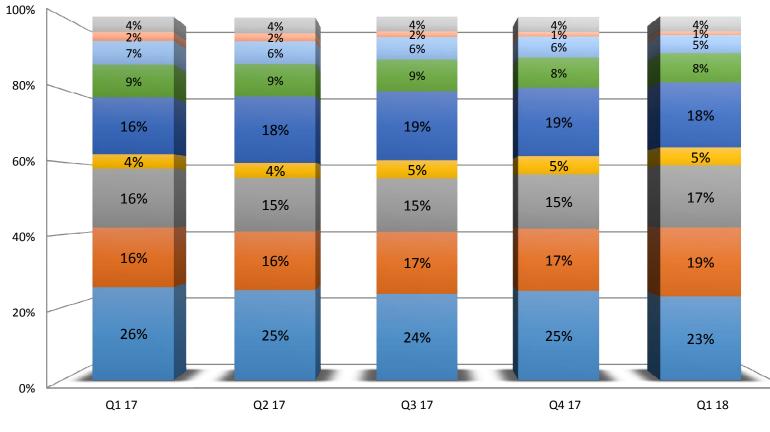

### International IT Services - Revenue Mix

#### Geography

#### **Onsite / Offshore**

Vertical