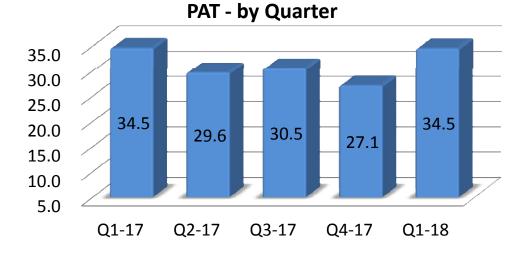

#### **Results Summary:**

| Description                     | For the Quarter ended |           |      |           |     |
|---------------------------------|-----------------------|-----------|------|-----------|-----|
| Description                     | 30/Jun/17             | 31/Mar/17 | QoQ  | 30/Jun/16 | YoY |
| Revenues                        |                       |           |      |           |     |
| International IT Services       | 211.3                 | 204.0     | 4%   | 195.7     | 8%  |
| Domestic- Products & Services   | 434.1                 | 489.3     | -11% | 420.9     | 3%  |
| Consolidated                    | 634.5                 | 685.8     | -7%  | 609.4     | 4%  |
| EBITDA                          |                       |           |      |           |     |
| International IT Services *     | 49.8                  | 44.0      | 13%  | 51.2      | -3% |
| Domestic- Products & Services * | 15.1                  | 14.0      | 8%   | 15.2      | -1% |
| Consolidated *                  | 64.5                  | 57.1      | 13%  | 65.7      | -2% |
| РАТ                             |                       |           |      |           |     |
| International IT Services       | 34.5                  | 27.1      | 27%  | 34.5      | 0%  |
| Domestic- Products & Services   | 8.6                   | 8.4       | 2%   | 8.8       | -3% |
| Consolidated                    | 43.0                  | 35.5      | 21%  | 43.4      | -1% |