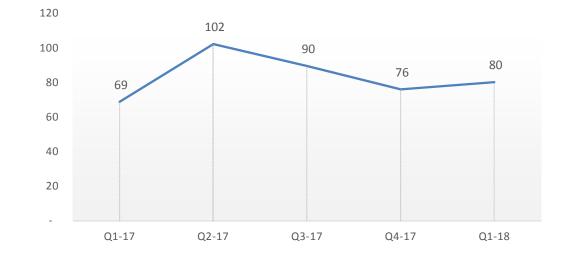

#### **Revenue - by Quarter**

EBIDTA - by Quarter

#### Revenue \$ mn

Note:-

1. Figures of Q1-17, Q4-17 and Q1-18 are based on Ind AS 2. Figures of Q1-17, Q4-17 are reinstated for Ind AS impact