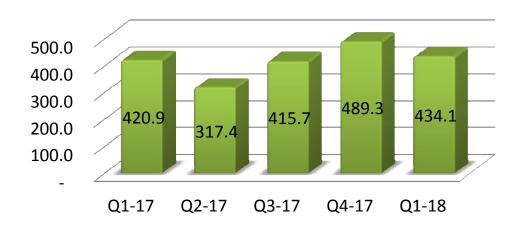

### **Domestic Product & Services - Financials**

INR Crores

Revenue - by Quarter

EBIDTA - by Quarter

#### **Results Summary:**

| Description                     | For the Quarter ended |           |      |           |     |
|---------------------------------|-----------------------|-----------|------|-----------|-----|
| Description                     | 30/Jun/17             | 31/Mar/17 | QoQ  | 30/Jun/16 | YoY |
| Revenues                        |                       |           |      |           |     |
| International IT Services       | 211.3                 | 204.0     | 4%   | 195.7     | 8%  |
| Domestic- Products & Services   | 434.1                 | 489.3     | -11% | 420.9     | 3%  |
| Consolidated                    | 634.5                 | 685.8     | -7%  | 609.4     | 4%  |
| EBITDA                          |                       |           |      |           |     |
| International IT Services *     | 49.8                  | 44.0      | 13%  | 51.2      | -3% |
| Domestic- Products & Services * | 15.1                  | 14.0      | 8%   | 15.2      | -1% |
| Consolidated *                  | 64.5                  | 57.1      | 13%  | 65.7      | -2% |
| РАТ                             |                       |           |      |           |     |
| International IT Services       | 34.5                  | 27.1      | 27%  | 34.5      | 0%  |
| Domestic- Products & Services   | 8.6                   | 8.4       | 2%   | 8.8       | -3% |
| Consolidated                    | 43.0                  | 35.5      | 21%  | 43.4      | -1% |