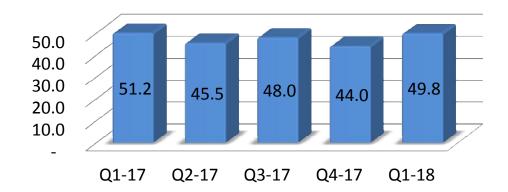

#### **Revenue - by Quarter**

EBIDTA - by Quarter

#### **Results Summary:**

| Description                     | For the Quarter ended |           |      |           |     |
|---------------------------------|-----------------------|-----------|------|-----------|-----|
| Description                     | 30/Jun/17             | 31/Mar/17 | QoQ  | 30/Jun/16 | YoY |
| Revenues                        |                       |           |      |           |     |
| International IT Services       | 211.3                 | 204.0     | 4%   | 195.7     | 8%  |
| Domestic- Products & Services   | 434.1                 | 489.3     | -11% | 420.9     | 3%  |
| Consolidated                    | 634.5                 | 685.8     | -7%  | 609.4     | 4%  |
| EBITDA                          |                       |           |      |           |     |
| International IT Services *     | 49.8                  | 44.0      | 13%  | 51.2      | -3% |
| Domestic- Products & Services * | 15.1                  | 14.0      | 8%   | 15.2      | -1% |
| Consolidated *                  | 64.5                  | 57.1      | 13%  | 65.7      | -2% |
| РАТ                             |                       |           |      |           |     |
| International IT Services       | 34.5                  | 27.1      | 27%  | 34.5      | 0%  |
| Domestic- Products & Services   | 8.6                   | 8.4       | 2%   | 8.8       | -3% |
| Consolidated                    | 43.0                  | 35.5      | 21%  | 43.4      | -1% |