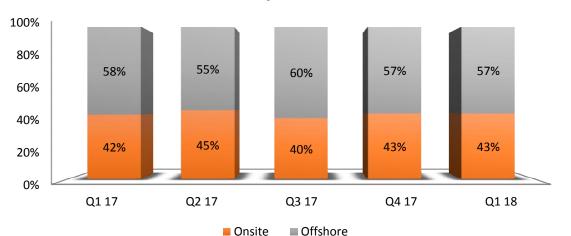

### International IT Services - Revenue Mix

#### **Onsite / Offshore**

Vertical