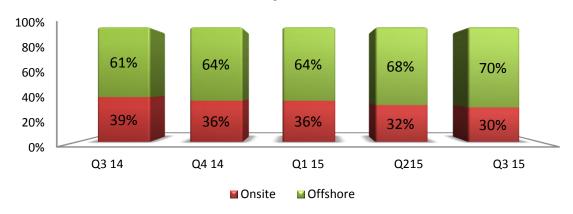

es | 15% | 21% |
| EBIDTA   | 16% | 59% |
| PAT      | 15% | 65% |

Note: Q1 FY 14-15, Q1 & Q3 FY 13-14 EBITDA of Domestic products & services includes exceptional income of Interest on IT Refund



INR Crores







|          | QoQ | YoY |
|----------|-----|-----|
| Revenues | 5%  | 22% |
| EBIDTA   | 15% | 59% |
| PAT      | 14% | 65% |

#### Domestic Product & Services – by Quarter



12 **INR Crores** 







|        | QoQ | YoY |
|--------|-----|-----|
| Rev    | 21% | 20% |
| EBIDTA | 22% | 43% |
| PAT    | 19% | 66% |

Note: Q1 FY 14-15, Q1 & Q3 FY 13-14 EBITDA of Domestic products & services includes exceptional income of Interest on IT Refund

#### Head count





#### **ROCE & RONW**







# **Day Sales Outstanding**











#### Revenues







#### **Onsite / Offshore**



#### Revenue by Customers



#### **Customer Category** 19 19 18 18 18 18 18 18 18 17 16 15 14 Q3 14 Q4 14 Q215 Q1 15 Q3 15 ■ # of Fortune 500 accounts ■ # of million dollar clients

# 8 6 4 2 0 Q3 14 Q4 14



#### **Vertical** 100% 15% 2% 17% 18% 18% 19% 3% 14% 6% 11% 80% 3% 4% 17% 13% 12% 60% 30% 27% 29% 29% 30% 40% 38% 38% 20% 36% 36% 35% 0% Q3 14 Q4 14 Q1 15 Q215 Q3 15 ■ OPD ■ TTL ■ CPG ■ Retail ■ Others





# Rupee - Realization Rates





#### Utilization





21

#### Notes



- The financials by segment are after appropriate intercompany adjustments.
- Consolidated financials include subsidiaries i.e, Sonata Information Technology Limited, Sonata Software North America Inc., Sonata Technology Solutions (India) Limited, Sonata Software GmbH, Sonata Europe Limited, Sonata Software