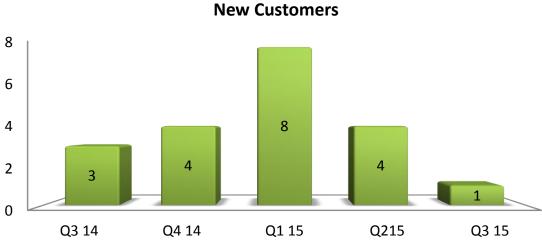

|          | QoQ | YoY |
|----------|-----|-----|
| Revenues | 5%  | 22% |
| EBIDTA   | 15% | 59% |
| PAT      | 14% | 65% |

#### Domestic Product & Services – by Quarter



12 **INR Crores** 







|        | QoQ | YoY |
|--------|-----|-----|
| Rev    | 21% | 20% |
| EBIDTA | 22% | 43% |
| PAT    | 19% | 66% |

Note: Q1 FY 14-15, Q1 & Q3 FY 13-14 EBITDA of Domestic products & services includes exceptional income of Interest on IT Refund

#### Head count





#### **ROCE & RONW**







# **Day Sales Outstanding**











#### Revenues







#### **Onsite / Offshore**



#### Revenue by Customers



#### **Customer Category** 19 19 18 18 18 18 18 18 18 17 16 15 14 Q3 14 Q4 14 Q215 Q1 15 Q3 15 ■ # of Fortune 500 accounts ■ # of million dollar clients

# 8 6 4 2 0 Q3 14 Q4 14



#### **Vertical** 100% 15% 2% 17% 18% 18% 19% 3% 14% 6% 11% 80% 3% 4% 17% 13% 12% 60% 30% 27% 29% 29% 30% 40% 38% 38% 20% 36% 36% 35% 0% Q3 14 Q4 14 Q1 15 Q215 Q3 15 ■ OPD ■ TTL ■ CPG ■ Retail ■ Others





# Rupee - Realization Rates





#### Utilization





21

#### Notes



- The financials by segment are after appropriate intercompany adjustments.
- Consolidated financials include subsidiaries i.e, Sonata Information Technology Limited, Sonata Software North America Inc., Sonata Technology Solutions (India) Limited, Sonata Software GmbH, Sonata Europe Limited, Sonata Software FZ LLC, Sonata Software Qatar LLC and Rezopia Inc.
- 60% stake in Rezopia was acquired on 22<sup>nd</sup> August 2014.
- Revenue in \$ mn is for International IT services

# Thank You