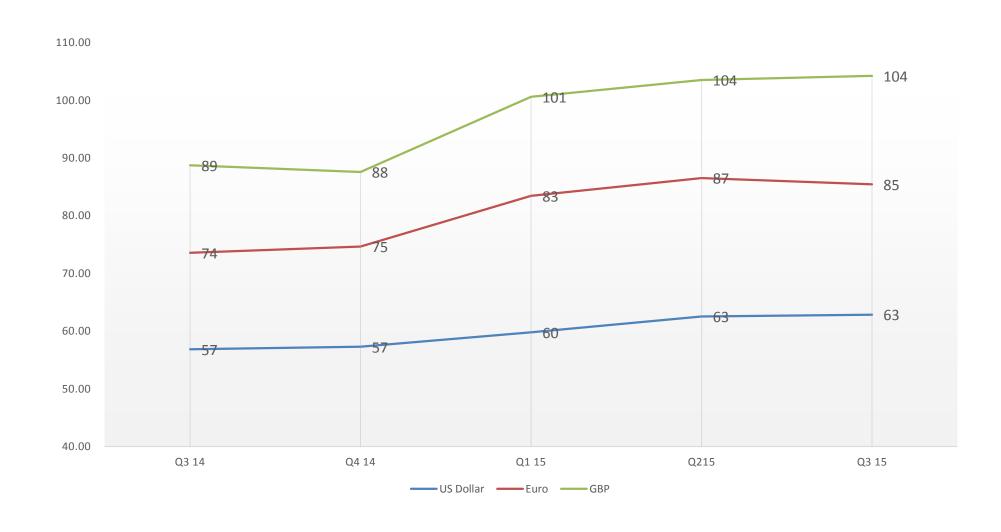

|-----|-----|
| Rev    | 21% | 20% |
| EBIDTA | 22% | 43% |
| PAT    | 19% | 66% |

Note: Q1 FY 14-15, Q1 & Q3 FY 13-14 EBITDA of Domestic products & services includes exceptional income of Interest on IT Refund

#### Head count





#### **ROCE & RONW**







# **Day Sales Outstanding**











#### Revenues







#### **Onsite / Offshore**



#### Revenue by Customers



#### **Customer Category** 19 19 18 18 18 18 18 18 18 17 16 15 14 Q3 14 Q4 14 Q215 Q1 15 Q3 15 ■ # of Fortune 500 accounts ■ # of million dollar clients

# 8 6 4 2 0 Q3 14 Q4 14



#### **Vertical** 100% 15% 2% 17% 18% 18% 19% 3% 14% 6% 11% 80% 3% 4% 17% 13% 12% 60% 30% 27% 29% 29% 30% 40% 38% 38% 20% 36% 36% 35% 0% Q3 14 Q4 14 Q1 15 Q215 Q3 15 ■ OPD ■ TTL ■ CPG ■ Retail ■ Others





# Rupee - Realization Rates





#### Utilization





21

#### Notes



- The financials by segment are after appropriate intercompany adjustments.
- Consolidated financials include subsidiaries i.e, Sonata Information Technology Limited, Sonata Software North America Inc., Sonata Technology Solutions (India) Limited, Sonata Software GmbH, Sonata Europe Limited, Sonata Software FZ LLC, Sonata Software Qatar LLC and Rezopia Inc.
- 60% stake in Rezopia was acquired on 22<sup>nd</sup> August 2014.
- Revenue in \$ mn is for International IT services

# Thank You