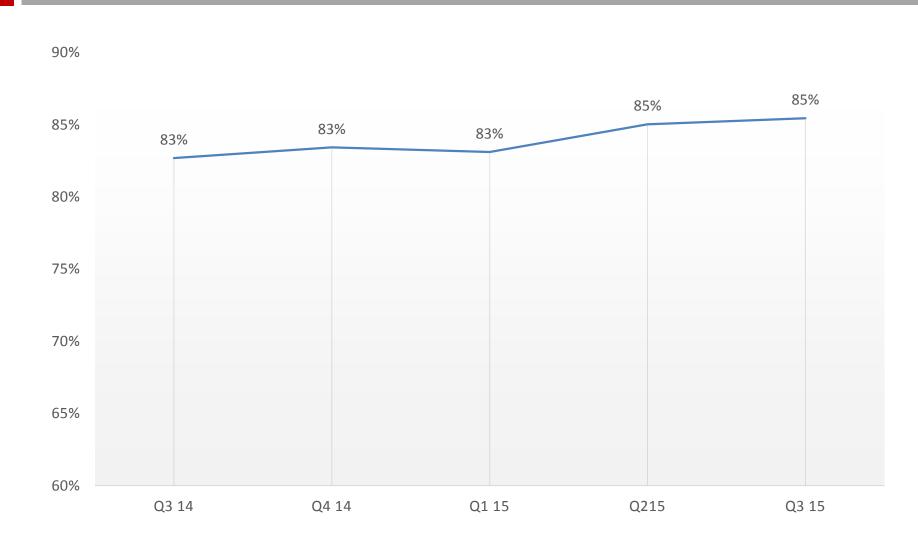

| 21% | 20% |
| EBIDTA | 22% | 43% |
| PAT    | 19% | 66% |

Note: Q1 FY 14-15, Q1 & Q3 FY 13-14 EBITDA of Domestic products & services includes exceptional income of Interest on IT Refund

#### Head count





#### **ROCE & RONW**







# **Day Sales Outstanding**











#### Revenues







#### **Onsite / Offshore**



#### Revenue by Customers



#### **Customer Category** 19 19 18 18 18 18 18 18 18 17 16 15 14 Q3 14 Q4 14 Q215 Q1 15 Q3 15 ■ # of Fortune 500 accounts ■ # of million dollar clients

# 8 6 4 2 0 Q3 14 Q4 14



#### **Vertical** 100% 15% 2% 17% 18% 18% 19% 3% 14% 6% 11% 80% 3% 4% 17% 13% 12% 60% 30% 27% 29% 29% 30% 40% 38% 38% 20% 36% 36% 35% 0% Q3 14 Q4 14 Q1 15 Q215 Q3 15 ■ OPD ■ TTL ■ CPG ■ Retail ■ Others





# Rupee - Realization Rates





#### Utilization





21

#### Notes



- The financials by segment are after appropriate intercompany adjustments.
- Consolidated financials include subsidiaries i.e, Sonata Information Technology Limited, Sonata Software North America Inc., Sonata Technology Solutions (India) Limited, Sonata Software GmbH, Sonata Europe Limited, Sonata Software FZ LLC, Sonata Software Qatar LLC and Rezopia Inc.
- 60% stake in Rezopia was acquired on 22<sup>nd</sup> August 2014.
- Revenue in \$ mn is for International IT services

# Thank You