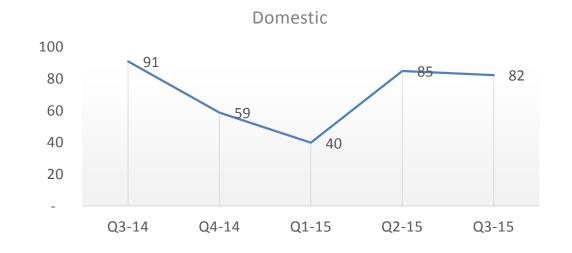

| QoQ | YoY |
|----------|-----|-----|
| Revenues | 15% | 21% |
| EBIDTA   | 16% | 59% |
| PAT      | 15% | 65% |

Note: Q1 FY 14-15, Q1 & Q3 FY 13-14 EBITDA of Domestic products & services includes exceptional income of Interest on IT Refund



INR Crores







|          | QoQ | YoY |
|----------|-----|-----|
| Revenues | 5%  | 22% |
| EBIDTA   | 15% | 59% |
| PAT      | 14% | 65% |

#### Domestic Product & Services – by Quarter



12 **INR Crores** 







|        | QoQ | YoY |
|--------|-----|-----|
| Rev    | 21% | 20% |
| EBIDTA | 22% | 43% |
| PAT    | 19% | 66% |

Note: Q1 FY 14-15, Q1 & Q3 FY 13-14 EBITDA of Domestic products & services includes exceptional income of Interest on IT Refund

#### Head count





#### **ROCE & RONW**







# **Day Sales Outstanding**











#### Revenues







#### **Onsite / Offshore**



#### Revenue by Customers



#### **Customer Category** 19 19 18 18 18 18 18 18 18 17 16 15 14 Q3 14 Q4 14 Q215 Q1 15 Q3 15 ■ # of Fortune 500 accounts ■ # of million dollar clients

# 8 6 4 2 0 Q3 14 Q4 14



#### **Vertical** 100% 15% 2% 17% 18% 18% 19% 3% 14% 6% 11% 80% 3% 4% 17% 13% 12% 60% 30% 27% 29% 29% 30% 40% 38% 38% 20% 36% 36% 35% 0% Q3 14 Q4 14 Q1 15 Q215 Q3 15 ■ OPD ■ TTL ■ CPG ■ Retail ■ Others





# Rupee - Realization Rates





#### Utilization





21

#### Notes



- The financials by segment are after appropriate intercompany adjustments.
- Consolidated financials include subsidiaries i.e, Sonata Information Technology Limited, Sonata Software North America Inc., Sonata Technology Solutions (India) Limited, Sonata