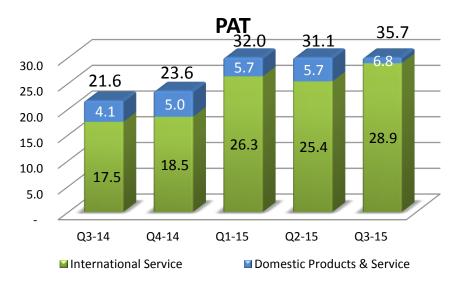

# Result Snapshot – Q3 FY 15

|                               |                       |           |           |     |                           |           | in s      | ₹ Cro | ores |
|-------------------------------|-----------------------|-----------|-----------|-----|---------------------------|-----------|-----------|-------|------|
| Description                   | For the Quarter ended |           |           |     | For the nine months ended |           |           |       |      |
|                               | 31-Dec-14             | 30-Sep-14 | 31-Dec-13 | QoQ | YoY                       | 31-Dec-14 | 31-Dec-13 | Yo    | οΥ   |
| Revenues                      |                       |           |           |     |                           |           |           |       |      |
| International IT Services     | 156.18                | 148.85    | 127.69    | 5%  | 22%                       | 444.81    | 349.56    | 2     | 27%  |
| Domestic- Products & Services | 314.27                | 260.73    | 261.63    | 21% | 20%                       | 858.58    | 878.05    |       | -2%  |
| Consolidated                  | 467.07                | 405.55    | 387.09    | 15% | 21%                       | 1,289.80  | 1,225.27  |       | 5%   |
| EBITDA                        |                       |           |           |     |                           |           |           |       |      |
| International IT Services     | 41.03                 | 35.58     | 25.80     | 15% | 59%                       | 111.91    | 57.67     | S     | 94%  |
| Domestic- Products & Services | 11.47                 | * 9.38    | 8.05      | 22% | 43%                       | 29.68     | * 27.04   | * 1   | 10%  |
| Consolidated                  | 51.73                 | * 44.55   | 32.63     | 16% | 59%                       | 140.22    | * 82.45   | * 7   | 70%  |
| PAT                           |                       |           |           |     |                           |           |           |       |      |
| International IT Services     | 28.90                 | 25.37     | 17.51     | 14% | 65%                       | 80.62     | 40.01     | 10    | 02%  |
| Domestic- Products & Services | 6.81                  | 5.74      | 4.11      | 19% | 66%                       | 18.24     | 14.19     | 2     | 29%  |
| Consolidated                  | 35.71                 | 31.11     | 21.62     | 15% | 65%                       | 98.86     | 54.20     | 8     | 82%  |