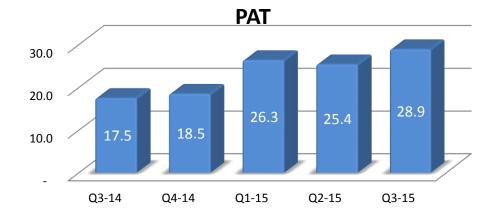

# Result Snapshot – Q3 FY 15

|                               |                       |           |           |     |                           |           | in s      | ₹ Cro | ores |
|-------------------------------|-----------------------|-----------|-----------|-----|---------------------------|-----------|-----------|-------|------|
| Description                   | For the Quarter ended |           |           |     | For the nine months ended |           |           |       |      |
|                               | 31-Dec-14             | 30-Sep-14 | 31-Dec-13 | QoQ | YoY                       | 31-Dec-14 | 31-Dec-13 | Yo    | οΥ   |
| Revenues                      |                       |           |           |     |                           |           |           |       |      |
| International IT Services     | 156.18                | 148.85    | 127.69    | 5%  | 22%                       | 444.81    | 349.56    | 2     | 27%  |
| Domestic- Products & Services | 314.27                | 260.73    | 261.63    | 21% | 20%                       | 858.58    | 878.05    |       | -2%  |
| Consolidated                  | 467.07                | 405.55    | 387.09    | 15% | 21%                       | 1,289.80  | 1,225.27  |       | 5%   |
| EBITDA                        |                       |           |           |     |                           |           |           |       |      |
| International IT Services     | 41.03                 | 35.58     | 25.80     | 15% | 59%                       | 111.91    | 57.67     | S     | 94%  |
| Domestic- Products & Services | 11.47                 | * 9.38    | 8.05      | 22% | 43%                       | 29.68     | * 27.04   | * 1   | 10%  |
| Consolidated                  | 51.73                 | * 44.55   | 32.63     | 16% | 59%                       | 140.22    | * 82.45   | * 7   | 70%  |
| PAT                           |                       |           |           |     |                           |           |           |       |      |
| International IT Services     | 28.90                 | 25.37     | 17.51     | 14% | 65%                       | 80.62     | 40.01     | 10    | 02%  |
| Domestic- Products & Services | 6.81                  | 5.74      | 4.11      | 19% | 66%                       | 18.24     | 14.19     | 2     | 29%  |
| Consolidated                  | 35.71                 | 31.11     | 21.62     | 15% | 65%                       | 98.86     | 54.20     | 8     | 82%  |

## Consolidated - by Quarter

INR Crores