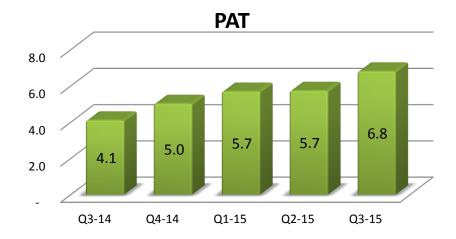

# Result Snapshot – Q3 FY 15

|                               |                       |           |           |     |                           |           | in s      | ₹ Cro | ores |
|-------------------------------|-----------------------|-----------|-----------|-----|---------------------------|-----------|-----------|-------|------|
| Description                   | For the Quarter ended |           |           |     | For the nine months ended |           |           |       |      |
|                               | 31-Dec-14             | 30-Sep-14 | 31-Dec-13 | QoQ | YoY                       | 31-Dec-14 | 31-Dec-13 | Yo    | οΥ   |
| Revenues                      |                       |           |           |     |                           |           |           |       |      |
| International IT Services     | 156.18                | 148.85    | 127.69    | 5%  | 22%                       | 444.81    | 349.56    | 2     | 27%  |
| Domestic- Products & Services | 314.27                | 260.73    | 261.63    | 21% | 20%                       | 858.58    | 878.05    |       | -2%  |
| Consolidated                  | 467.07                | 405.55    | 387.09    | 15% | 21%                       | 1,289.80  | 1,225.27  |       | 5%   |
| EBITDA                        |                       |           |           |     |                           |           |           |       |      |
| International IT Services     | 41.03                 | 35.58     | 25.80     | 15% | 59%                       | 111.91    | 57.67     | S     | 94%  |
| Domestic- Products & Services | 11.47                 | * 9.38    | 8.05      | 22% | 43%                       | 29.68     | * 27.04   | * 1   | 10%  |
| Consolidated                  | 51.73                 | * 44.55   | 32.63     | 16% | 59%                       | 140.22    | * 82.45   | * 7   | 70%  |
| PAT                           |                       |           |           |     |                           |           |           |       |      |
| International IT Services     | 28.90                 | 25.37     | 17.51     | 14% | 65%                       | 80.62     | 40.01     | 10    | 02%  |
| Domestic- Products & Services | 6.81                  | 5.74      | 4.11      | 19% | 66%                       | 18.24     | 14.19     | 2     | 29%  |
| Consolidated                  | 35.71                 | 31.11     | 21.62     | 15% | 65%                       | 98.86     | 54.20     | 8     | 82%  |

INR Crores

|          | QoQ | YoY |
|----------|-----|-----|
| Revenues | 5%  | 22% |
| EBIDTA   | 15% | 59% |
| PAT      | 14% | 65% |