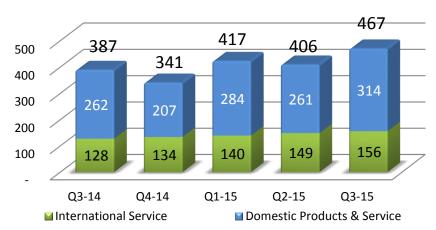

# Result Snapshot – Q3 FY 15

|                               |                       |           |           |     |                           |           | in s      | ₹ Cro | ores |
|-------------------------------|-----------------------|-----------|-----------|-----|---------------------------|-----------|-----------|-------|------|
| Description                   | For the Quarter ended |           |           |     | For the nine months ended |           |           |       |      |
|                               | 31-Dec-14             | 30-Sep-14 | 31-Dec-13 | QoQ | YoY                       | 31-Dec-14 | 31-Dec-13 | Yo    | οΥ   |
| Revenues                      |                       |           |           |     |                           |           |           |       |      |
| International IT Services     | 156.18                | 148.85    | 127.69    | 5%  | 22%                       | 444.81    | 349.56    | 2     | 27%  |
| Domestic- Products & Services | 314.27                | 260.73    | 261.63    | 21% | 20%                       | 858.58    | 878.05    |       | -2%  |
| Consolidated                  | 467.07                | 405.55    | 387.09    | 15% | 21%                       | 1,289.80  | 1,225.27  |       | 5%   |
| EBITDA                        |                       |           |           |     |                           |           |           |       |      |
| International IT Services     | 41.03                 | 35.58     | 25.80     | 15% | 59%                       | 111.91    | 57.67     | S     | 94%  |
| Domestic- Products & Services | 11.47                 | * 9.38    | 8.05      | 22% | 43%                       | 29.68     | * 27.04   | * 1   | 10%  |
| Consolidated                  | 51.73                 | * 44.55   | 32.63     | 16% | 59%                       | 140.22    | * 82.45   | * 7   | 70%  |
| PAT                           |                       |           |           |     |                           |           |           |       |      |
| International IT Services     | 28.90                 | 25.37     | 17.51     | 14% | 65%                       | 80.62     | 40.01     | 10    | 02%  |
| Domestic- Products & Services | 6.81                  | 5.74      | 4.11      | 19% | 66%                       | 18.24     | 14.19     | 2     | 29%  |
| Consolidated                  | 35.71                 | 31.11     | 21.62     | 15% | 65%                       | 98.86     | 54.20     | 8     | 82%  |

## Consolidated - by Quarter

INR Crores