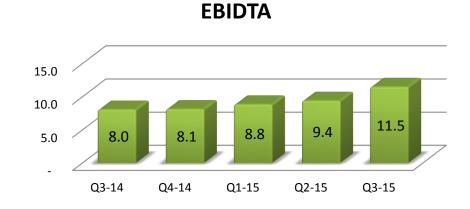

# Result Snapshot – Q3 FY 15

|                               |                       |           |           |     |                           |           | in s      | ₹ Cro | ores |
|-------------------------------|-----------------------|-----------|-----------|-----|---------------------------|-----------|-----------|-------|------|
| Description                   | For the Quarter ended |           |           |     | For the nine months ended |           |           |       |      |
|                               | 31-Dec-14             | 30-Sep-14 | 31-Dec-13 | QoQ | YoY                       | 31-Dec-14 | 31-Dec-13 | Yo    | οΥ   |
| Revenues                      |                       |           |           |     |                           |           |           |       |      |
| International IT Services     | 156.18                | 148.85    | 127.69    | 5%  | 22%                       | 444.81    | 349.56    | 2     | 27%  |
| Domestic- Products & Services | 314.27                | 260.73    | 261.63    | 21% | 20%                       | 858.58    | 878.05    |       | -2%  |
| Consolidated                  | 467.07                | 405.55    | 387.09    | 15% | 21%                       | 1,289.80  | 1,225.27  |       | 5%   |
| EBITDA                        |                       |           |           |     |                           |           |           |       |      |
| International IT Services     | 41.03                 | 35.58     | 25.80     | 15% | 59%                       | 111.91    | 57.67     | S     | 94%  |
| Domestic- Products & Services | 11.47                 | * 9.38    | 8.05      | 22% | 43%                       | 29.68     | * 27.04   | * 1   | 10%  |
| Consolidated                  | 51.73                 | * 44.55   | 32.63     | 16% | 59%                       | 140.22    | * 82.45   | * 7   | 70%  |
| PAT                           |                       |           |           |     |                           |           |           |       |      |
| International IT Services     | 28.90                 | 25.37     | 17.51     | 14% | 65%                       | 80.62     | 40.01     | 10    | 02%  |
| Domestic- Products & Services | 6.81                  | 5.74      | 4.11      | 19% | 66%                       | 18.24     | 14.19     | 2     | 29%  |
| Consolidated                  | 35.71                 | 31.11     | 21.62     | 15% | 65%                       | 98.86     | 54.20     | 8     | 82%  |

#### Domestic Product & Services – by Quarter

12 **INR Crores** 

|        | QoQ | YoY |
|--------|-----|-----|
| Rev    | 21% | 20% |
| EBIDTA | 22% | 43% |
| PAT    | 19% | 66% |

Note: Q1 FY 14-15, Q1 & Q3 FY 13-14 EBITDA of Domestic products & services includes exceptional income of Interest on IT Refund