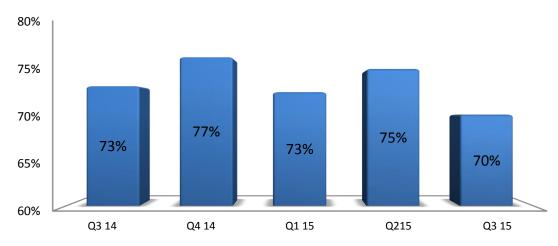

|        | QoQ | YoY |
|--------|-----|-----|
| Rev    | 21% | 20% |
| EBIDTA | 22% | 43% |
| PAT    | 19% | 66% |

Note: Q1 FY 14-15, Q1 & Q3 FY 13-14 EBITDA of Domestic products & services includes exceptional income of Interest on IT Refund

#### Head count





#### **ROCE & RONW**







# **Day Sales Outstanding**











#### Revenues







#### **Onsite / Offshore**



#### Revenue by Customers



#### **Customer Category** 19 19 18 18 18 18 18 18 18 17 16 15 14 Q3 14 Q4 14 Q215 Q1 15 Q3 15 ■ # of Fortune 500 accounts ■ # of million dollar clients

# 8 6 4 2 0 Q3 14 Q4 14



#### **Vertical** 100% 15% 2% 17% 18% 18% 19% 3% 14% 6% 11% 80% 3% 4% 17% 13% 12% 60% 30% 27% 29% 29% 30% 40% 38% 38% 20% 36% 36% 35% 0% Q3 14 Q4 14 Q1 15 Q215 Q3 15 ■ OPD ■ TTL ■ CPG ■ Retail ■ Others





# Rupee - Realization Rates





#### Utilization





21

#### Notes



- The financials by segment are after appropriate intercompany adjustments.
- Consolidated financials include subsidiaries i.e, Sonata Information Technology Limited, Sonata Software North America Inc., Sonata Technology Solutions (India) Limited, Sonata Software GmbH, Sonata Europe Limited, Sonata Software FZ LLC, Sonata Software Qatar LLC and Rezopia Inc.
- 60% stake in Rezopia was acquired on 22<sup>nd</sup> August 2014.
- Revenue in \$ mn is for International IT services

# Thank You