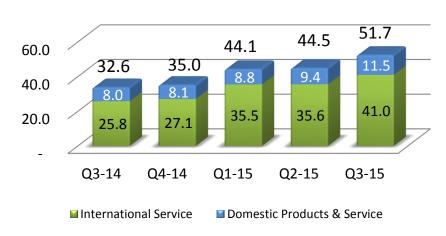

# Result Snapshot – Q3 FY 15

|                               |                       |           |           |     |                           |           | in s      | ₹ Cro | ores |
|-------------------------------|-----------------------|-----------|-----------|-----|---------------------------|-----------|-----------|-------|------|
| Description                   | For the Quarter ended |           |           |     | For the nine months ended |           |           |       |      |
|                               | 31-Dec-14             | 30-Sep-14 | 31-Dec-13 | QoQ | YoY                       | 31-Dec-14 | 31-Dec-13 | Yo    | οΥ   |
| Revenues                      |                       |           |           |     |                           |           |           |       |      |
| International IT Services     | 156.18                | 148.85    | 127.69    | 5%  | 22%                       | 444.81    | 349.56    | 2     | 27%  |
| Domestic- Products & Services | 314.27                | 260.73    | 261.63    | 21% | 20%                       | 858.58    | 878.05    |       | -2%  |
| Consolidated                  | 467.07                | 405.55    | 387.09    | 15% | 21%                       | 1,289.80  | 1,225.27  |       | 5%   |
| EBITDA                        |                       |           |           |     |                           |           |           |       |      |
| International IT Services     | 41.03                 | 35.58     | 25.80     | 15% | 59%                       | 111.91    | 57.67     | S     | 94%  |
| Domestic- Products & Services | 11.47                 | * 9.38    | 8.05      | 22% | 43%                       | 29.68     | * 27.04   | * 1   | 10%  |
| Consolidated                  | 51.73                 | * 44.55   | 32.63     | 16% | 59%                       | 140.22    | * 82.45   | * 7   | 70%  |
| PAT                           |                       |           |           |     |                           |           |           |       |      |
| International IT Services     | 28.90                 | 25.37     | 17.51     | 14% | 65%                       | 80.62     | 40.01     | 10    | 02%  |
| Domestic- Products & Services | 6.81                  | 5.74      | 4.11      | 19% | 66%                       | 18.24     | 14.19     | 2     | 29%  |
| Consolidated                  | 35.71                 | 31.11     | 21.62     | 15% | 65%                       | 98.86     | 54.20     | 8     | 82%  |

#### **EBIDTA**

|          | QoQ | YoY |
|----------|-----|-----|
| Revenues | 15% | 21% |
| EBIDTA   | 16% | 59% |
| PAT      | 15% | 65% |

Note: Q1 FY 14-15, Q1 & Q3 FY 13-14 EBITDA of Domestic products & services includes exceptional income of Interest on IT Refund