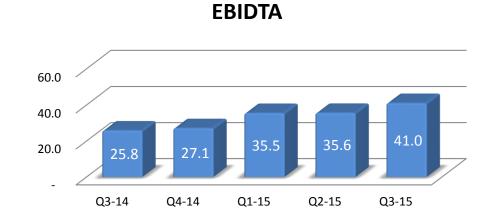

# Result Snapshot – Q3 FY 15

|                               |                       |           |           |     |                           |           | in s      | ₹ Cro | ores |
|-------------------------------|-----------------------|-----------|-----------|-----|---------------------------|-----------|-----------|-------|------|
| Description                   | For the Quarter ended |           |           |     | For the nine months ended |           |           |       |      |
|                               | 31-Dec-14             | 30-Sep-14 | 31-Dec-13 | QoQ | YoY                       | 31-Dec-14 | 31-Dec-13 | Yo    | οΥ   |
| Revenues                      |                       |           |           |     |                           |           |           |       |      |
| International IT Services     | 156.18                | 148.85    | 127.69    | 5%  | 22%                       | 444.81    | 349.56    | 2     | 27%  |
| Domestic- Products & Services | 314.27                | 260.73    | 261.63    | 21% | 20%                       | 858.58    | 878.05    |       | -2%  |
| Consolidated                  | 467.07                | 405.55    | 387.09    | 15% | 21%                       | 1,289.80  | 1,225.27  |       | 5%   |
| EBITDA                        |                       |           |           |     |                           |           |           |       |      |
| International IT Services     | 41.03                 | 35.58     | 25.80     | 15% | 59%                       | 111.91    | 57.67     | S     | 94%  |
| Domestic- Products & Services | 11.47                 | * 9.38    | 8.05      | 22% | 43%                       | 29.68     | * 27.04   | * 1   | 10%  |
| Consolidated                  | 51.73                 | * 44.55   | 32.63     | 16% | 59%                       | 140.22    | * 82.45   | * 7   | 70%  |
| PAT                           |                       |           |           |     |                           |           |           |       |      |
| International IT Services     | 28.90                 | 25.37     | 17.51     | 14% | 65%                       | 80.62     | 40.01     | 10    | 02%  |
| Domestic- Products & Services | 6.81                  | 5.74      | 4.11      | 19% | 66%                       | 18.24     | 14.19     | 2     | 29%  |
| Consolidated                  | 35.71                 | 31.11     | 21.62     | 15% | 65%                       | 98.86     | 54.20     | 8     | 82%  |

## Consolidated - by Quarter

INR Crores