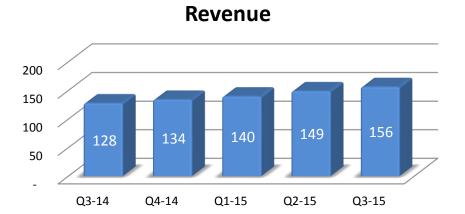

# Result Snapshot – Q3 FY 15

|                               |                       |           |           |     |                           |           | in s      | ₹ Cro | ores |
|-------------------------------|-----------------------|-----------|-----------|-----|---------------------------|-----------|-----------|-------|------|
| Description                   | For the Quarter ended |           |           |     | For the nine months ended |           |           |       |      |
|                               | 31-Dec-14             | 30-Sep-14 | 31-Dec-13 | QoQ | YoY                       | 31-Dec-14 | 31-Dec-13 | Yo    | οΥ   |
| Revenues                      |                       |           |           |     |                           |           |           |       |      |
| International IT Services     | 156.18                | 148.85    | 127.69    | 5%  | 22%                       | 444.81    | 349.56    | 2     | 27%  |
| Domestic- Products & Services | 314.27                | 260.73    | 261.63    | 21% | 20%                       | 858.58    | 878.05    |       | -2%  |
| Consolidated                  | 467.07                | 405.55    | 387.09    | 15% | 21%                       | 1,289.80  | 1,225.27  |       | 5%   |
| EBITDA                        |                       |           |           |     |                           |           |           |       |      |
| International IT Services     | 41.03                 | 35.58     | 25.80     | 15% | 59%                       | 111.91    | 57.67     | S     | 94%  |
| Domestic- Products & Services | 11.47                 | * 9.38    | 8.05      | 22% | 43%                       | 29.68     | * 27.04   | * 1   | 10%  |
| Consolidated                  | 51.73                 | * 44.55   | 32.63     | 16% | 59%                       | 140.22    | * 82.45   | * 7   | 70%  |
| PAT                           |                       |           |           |     |                           |           |           |       |      |
| International IT Services     | 28.90                 | 25.37     | 17.51     | 14% | 65%                       | 80.62     | 40.01     | 10    | 02%  |
| Domestic- Products & Services | 6.81                  | 5.74      | 4.11      | 19% | 66%                       | 18.24     | 14.19     | 2     | 29%  |
| Consolidated                  | 35.71                 | 31.11     | 21.62     | 15% | 65%                       | 98.86     | 54.20     | 8     | 82%  |

INR Crores

|          | QoQ | YoY |
|----------|-----|-----|
| Revenues | 5%  | 22% |
| EBIDTA   | 15% | 59% |
| PAT      | 14% | 65% |

#### Revenues