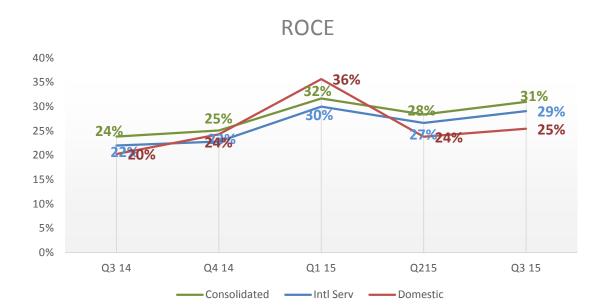

Crores







#### **EBIDTA**



|          | QoQ | YoY |
|----------|-----|-----|
| Revenues | 15% | 21% |
| EBIDTA   | 16% | 59% |
| PAT      | 15% | 65% |

Note: Q1 FY 14-15, Q1 & Q3 FY 13-14 EBITDA of Domestic products & services includes exceptional income of Interest on IT Refund



INR Crores







|          | QoQ | YoY |
|----------|-----|-----|
| Revenues | 5%  | 22% |
| EBIDTA   | 15% | 59% |
| PAT      | 14% | 65% |

#### Domestic Product & Services – by Quarter



12 **INR Crores** 







|        | QoQ | YoY |
|--------|-----|-----|
| Rev    | 21% | 20% |
| EBIDTA | 22% | 43% |
| PAT    | 19% | 66% |

Note: Q1 FY 14-15, Q1 & Q3 FY 13-14 EBITDA of Domestic products & services includes exceptional income of Interest on IT Refund

#### Head count





#### **ROCE & RONW**







# **Day Sales Outstanding**











#### Revenues







#### **Onsite / Offshore**



#### Revenue by Customers



#### **Customer Category** 19 19 18 18 18 18 18 18 18 17 16 15 14 Q3 14 Q4 14 Q215 Q1 15 Q3 15 ■ # of Fortune 500 accounts ■ # of million dollar clients

# 8 6 4 2 0 Q3 14 Q4 14



#### **Vertical** 100% 15% 2% 17% 18% 18% 19% 3% 14% 6% 11% 80% 3% 4% 17% 13% 12% 60% 30% 27% 29% 29% 30% 40% 38% 38% 20% 36% 36% 35% 0% Q3 14 Q4 14 Q1 15 Q215 Q3 15 ■ OPD ■ TTL ■ CPG ■ Retail ■ Others





# Rupee - Realization Rates





#### Utilization





21

#### Notes



- The financials by segment are after appropriate intercompany adjustments.
- Consolidated financials include subsidiaries i.e, Sonata Information Technology Limited, Sonata Software North America Inc., Sonata Techno