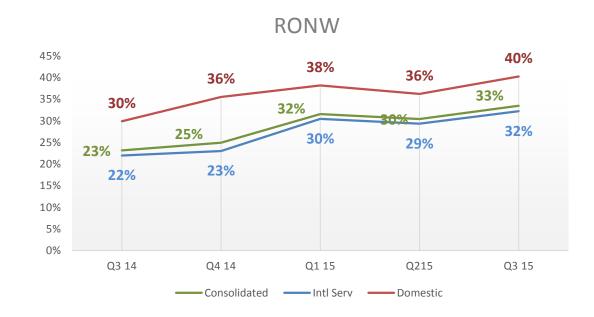

rores







#### **EBIDTA**



|          | QoQ | YoY |
|----------|-----|-----|
| Revenues | 15% | 21% |
| EBIDTA   | 16% | 59% |
| PAT      | 15% | 65% |

Note: Q1 FY 14-15, Q1 & Q3 FY 13-14 EBITDA of Domestic products & services includes exceptional income of Interest on IT Refund



INR Crores







|          | QoQ | YoY |
|----------|-----|-----|
| Revenues | 5%  | 22% |
| EBIDTA   | 15% | 59% |
| PAT      | 14% | 65% |

#### Domestic Product & Services – by Quarter



12 **INR Crores** 







|        | QoQ | YoY |
|--------|-----|-----|
| Rev    | 21% | 20% |
| EBIDTA | 22% | 43% |
| PAT    | 19% | 66% |

Note: Q1 FY 14-15, Q1 & Q3 FY 13-14 EBITDA of Domestic products & services includes exceptional income of Interest on IT Refund

#### Head count





#### **ROCE & RONW**







# **Day Sales Outstanding**











#### Revenues







#### **Onsite / Offshore**



#### Revenue by Customers



#### **Customer Category** 19 19 18 18 18 18 18 18 18 17 16 15 14 Q3 14 Q4 14 Q215 Q1 15 Q3 15 ■ # of Fortune 500 accounts ■ # of million dollar clients

# 8 6 4 2 0 Q3 14 Q4 14



#### **Vertical** 100% 15% 2% 17% 18% 18% 19% 3% 14% 6% 11% 80% 3% 4% 17% 13% 12% 60% 30% 27% 29% 29% 30% 40% 38% 38% 20% 36% 36% 35% 0% Q3 14 Q4 14 Q1 15 Q215 Q3 15 ■ OPD ■ TTL ■ CPG ■ Retail ■ Others





# Rupee - Realization Rates





#### Utilization





21

#### Notes



- The financials by segment are after appropriate intercompany adjustments.
- Consolidated financials include subsidiaries i.e, Sonata Information Technology Limited, Sonata Software North America Inc., Sonata Technolo