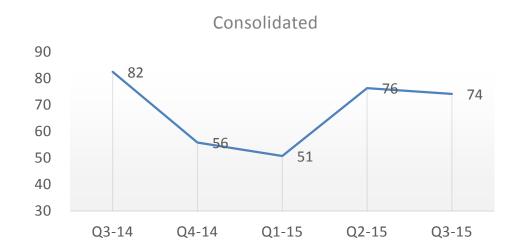

| QoQ | YoY |
|----------|-----|-----|
| Revenues | 15% | 21% |
| EBIDTA   | 16% | 59% |
| PAT      | 15% | 65% |

Note: Q1 FY 14-15, Q1 & Q3 FY 13-14 EBITDA of Domestic products & services includes exceptional income of Interest on IT Refund



INR Crores







|          | QoQ | YoY |
|----------|-----|-----|
| Revenues | 5%  | 22% |
| EBIDTA   | 15% | 59% |
| PAT      | 14% | 65% |

#### Domestic Product & Services – by Quarter



12 **INR Crores** 







|        | QoQ | YoY |
|--------|-----|-----|
| Rev    | 21% | 20% |
| EBIDTA | 22% | 43% |
| PAT    | 19% | 66% |

Note: Q1 FY 14-15, Q1 & Q3 FY 13-14 EBITDA of Domestic products & services includes exceptional income of Interest on IT Refund

#### Head count





#### **ROCE & RONW**







# **Day Sales Outstanding**











#### Revenues







#### **Onsite / Offshore**



#### Revenue by Customers



#### **Customer Category** 19 19 18 18 18 18 18 18 18 17 16 15 14 Q3 14 Q4 14 Q215 Q1 15 Q3 15 ■ # of Fortune 500 accounts ■ # of million dollar clients

# 8 6 4 2 0 Q3 14 Q4 14



#### **Vertical** 100% 15% 2% 17% 18% 18% 19% 3% 14% 6% 11% 80% 3% 4% 17% 13% 12% 60% 30% 27% 29% 29% 30% 40% 38% 38% 20% 36% 36% 35% 0% Q3 14 Q4 14 Q1 15 Q215 Q3 15 ■ OPD ■ TTL ■ CPG ■ Retail ■ Others





# Rupee - Realization Rates





#### Utilization





21

#### Notes



- The financials by segment are after appropriate intercompany adjustments.
- Consolidated financials include subsidiaries i.e, Sonata Information Technology Limited, Sonata Software North America Inc., Sonata Technology Solutions (India) Limited, Son