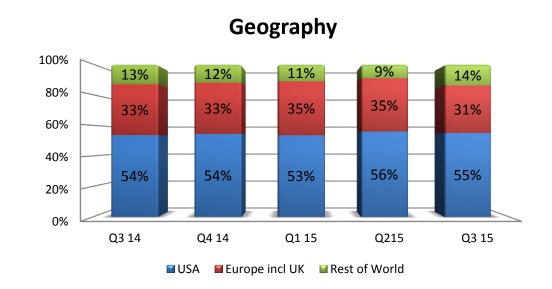

--------|-----|-----|
| Revenues | 15% | 21% |
| EBIDTA   | 16% | 59% |
| PAT      | 15% | 65% |

Note: Q1 FY 14-15, Q1 & Q3 FY 13-14 EBITDA of Domestic products & services includes exceptional income of Interest on IT Refund



INR Crores







|          | QoQ | YoY |
|----------|-----|-----|
| Revenues | 5%  | 22% |
| EBIDTA   | 15% | 59% |
| PAT      | 14% | 65% |

#### Domestic Product & Services – by Quarter



12 **INR Crores** 







|        | QoQ | YoY |
|--------|-----|-----|
| Rev    | 21% | 20% |
| EBIDTA | 22% | 43% |
| PAT    | 19% | 66% |

Note: Q1 FY 14-15, Q1 & Q3 FY 13-14 EBITDA of Domestic products & services includes exceptional income of Interest on IT Refund

#### Head count





#### **ROCE & RONW**







# **Day Sales Outstanding**











#### Revenues







#### **Onsite / Offshore**



#### Revenue by Customers



#### **Customer Category** 19 19 18 18 18 18 18 18 18 17 16 15 14 Q3 14 Q4 14 Q215 Q1 15 Q3 15 ■ # of Fortune 500 accounts ■ # of million dollar clients

# 8 6 4 2 0 Q3 14 Q4 14



#### **Vertical** 100% 15% 2% 17% 18% 18% 19% 3% 14% 6% 11% 80% 3% 4% 17% 13% 12% 60% 30% 27% 29% 29% 30% 40% 38% 38% 20% 36% 36% 35% 0% Q3 14 Q4 14 Q1 15 Q215 Q3 15 ■ OPD ■ TTL ■ CPG ■ Retail ■ Others





# Rupee - Realization Rates





#### Utilization





21

#### Notes



- The financials by segment are after appropriate intercompany adjustments.
- Consolidated financials include subsidiaries i.e, Sonata Information Technology Limited, Sonata Software North America Inc., Sonata Technology Solutions (India) Limited, Sonata Software GmbH, Sonata E