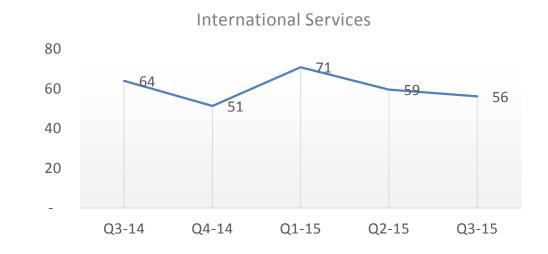

| QoQ | YoY |
|----------|-----|-----|
| Revenues | 15% | 21% |
| EBIDTA   | 16% | 59% |
| PAT      | 15% | 65% |

Note: Q1 FY 14-15, Q1 & Q3 FY 13-14 EBITDA of Domestic products & services includes exceptional income of Interest on IT Refund



INR Crores







|          | QoQ | YoY |
|----------|-----|-----|
| Revenues | 5%  | 22% |
| EBIDTA   | 15% | 59% |
| PAT      | 14% | 65% |

#### Domestic Product & Services – by Quarter



12 **INR Crores** 







|        | QoQ | YoY |
|--------|-----|-----|
| Rev    | 21% | 20% |
| EBIDTA | 22% | 43% |
| PAT    | 19% | 66% |

Note: Q1 FY 14-15, Q1 & Q3 FY 13-14 EBITDA of Domestic products & services includes exceptional income of Interest on IT Refund

#### Head count





#### **ROCE & RONW**







# **Day Sales Outstanding**











#### Revenues







#### **Onsite / Offshore**



#### Revenue by Customers



#### **Customer Category** 19 19 18 18 18 18 18 18 18 17 16 15 14 Q3 14 Q4 14 Q215 Q1 15 Q3 15 ■ # of Fortune 500 accounts ■ # of million dollar clients

# 8 6 4 2 0 Q3 14 Q4 14



#### **Vertical** 100% 15% 2% 17% 18% 18% 19% 3% 14% 6% 11% 80% 3% 4% 17% 13% 12% 60% 30% 27% 29% 29% 30% 40% 38% 38% 20% 36% 36% 35% 0% Q3 14 Q4 14 Q1 15 Q215 Q3 15 ■ OPD ■ TTL ■ CPG ■ Retail ■ Others





# Rupee - Realization Rates





#### Utilization





21

#### Notes



- The financials by segment are after appropriate intercompany adjustments.
- Consolidated financials include subsidiaries i.e, Sonata Information Technology Limited, Sonata Software North America Inc., Sonata Technology Solutions (India) Limited, Sonat