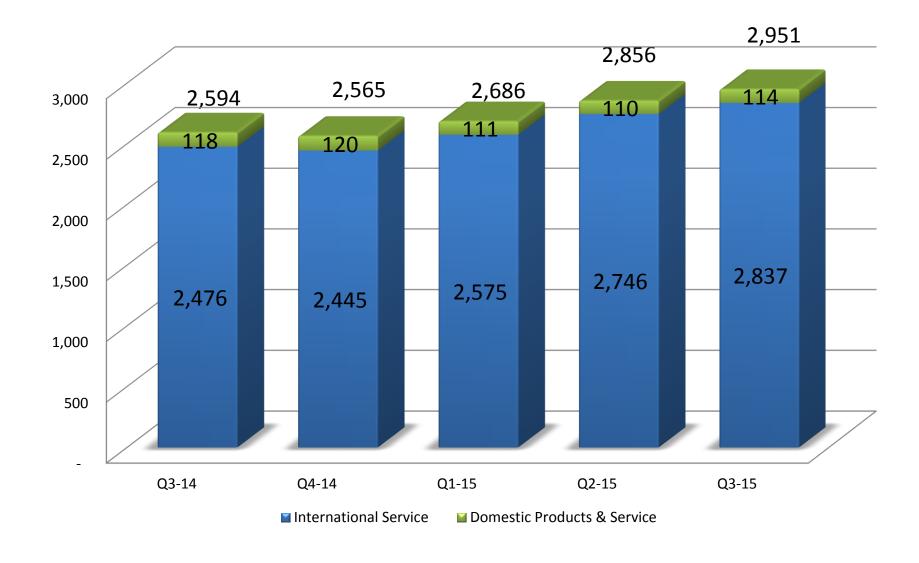

# Result Snapshot – Q3 FY 15

|                               |                       |           |           |     |                           |           | in s      | ₹ Cro | ores |
|-------------------------------|-----------------------|-----------|-----------|-----|---------------------------|-----------|-----------|-------|------|
| Description                   | For the Quarter ended |           |           |     | For the nine months ended |           |           |       |      |
|                               | 31-Dec-14             | 30-Sep-14 | 31-Dec-13 | QoQ | YoY                       | 31-Dec-14 | 31-Dec-13 | Yo    | οΥ   |
| Revenues                      |                       |           |           |     |                           |           |           |       |      |
| International IT Services     | 156.18                | 148.85    | 127.69    | 5%  | 22%                       | 444.81    | 349.56    | 2     | 27%  |
| Domestic- Products & Services | 314.27                | 260.73    | 261.63    | 21% | 20%                       | 858.58    | 878.05    |       | -2%  |
| Consolidated                  | 467.07                | 405.55    | 387.09    | 15% | 21%                       | 1,289.80  | 1,225.27  |       | 5%   |
| EBITDA                        |                       |           |           |     |                           |           |           |       |      |
| International IT Services     | 41.03                 | 35.58     | 25.80     | 15% | 59%                       | 111.91    | 57.67     | S     | 94%  |
| Domestic- Products & Services | 11.47                 | * 9.38    | 8.05      | 22% | 43%                       | 29.68     | * 27.04   | * 1   | 10%  |
| Consolidated                  | 51.73                 | * 44.55   | 32.63     | 16% | 59%                       | 140.22    | * 82.45   | * 7   | 70%  |
| PAT                           |                       |           |           |     |                           |           |           |       |      |
| International IT Services     | 28.90                 | 25.37     | 17.51     | 14% | 65%                       | 80.62     | 40.01     | 10    | 02%  |
| Domestic- Products & Services | 6.81                  | 5.74      | 4.11      | 19% | 66%                       | 18.24     | 14.19     | 2     | 29%  |
| Consolidated                  | 35.71                 | 31.11     | 21.62     | 15% | 65%                       | 98.86     | 54.20     | 8     | 82%  |

#### Revenues