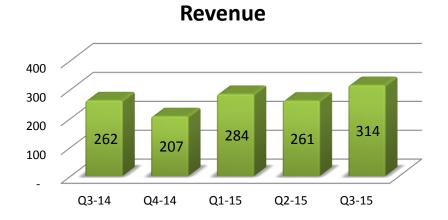

# Result Snapshot – Q3 FY 15

|                               |                       |           |           |     |                           |           | in s      | ₹ Cro | ores |
|-------------------------------|-----------------------|-----------|-----------|-----|---------------------------|-----------|-----------|-------|------|
| Description                   | For the Quarter ended |           |           |     | For the nine months ended |           |           |       |      |
|                               | 31-Dec-14             | 30-Sep-14 | 31-Dec-13 | QoQ | YoY                       | 31-Dec-14 | 31-Dec-13 | Yo    | οΥ   |
| Revenues                      |                       |           |           |     |                           |           |           |       |      |
| International IT Services     | 156.18                | 148.85    | 127.69    | 5%  | 22%                       | 444.81    | 349.56    | 2     | 27%  |
| Domestic- Products & Services | 314.27                | 260.73    | 261.63    | 21% | 20%                       | 858.58    | 878.05    |       | -2%  |
| Consolidated                  | 467.07                | 405.55    | 387.09    | 15% | 21%                       | 1,289.80  | 1,225.27  |       | 5%   |
| EBITDA                        |                       |           |           |     |                           |           |           |       |      |
| International IT Services     | 41.03                 | 35.58     | 25.80     | 15% | 59%                       | 111.91    | 57.67     | S     | 94%  |
| Domestic- Products & Services | 11.47                 | * 9.38    | 8.05      | 22% | 43%                       | 29.68     | * 27.04   | * 1   | 10%  |
| Consolidated                  | 51.73                 | * 44.55   | 32.63     | 16% | 59%                       | 140.22    | * 82.45   | * 7   | 70%  |
| PAT                           |                       |           |           |     |                           |           |           |       |      |
| International IT Services     | 28.90                 | 25.37     | 17.51     | 14% | 65%                       | 80.62     | 40.01     | 10    | 02%  |
| Domestic- Products & Services | 6.81                  | 5.74      | 4.11      | 19% | 66%                       | 18.24     | 14.19     | 2     | 29%  |
| Consolidated                  | 35.71                 | 31.11     | 21.62     | 15% | 65%                       | 98.86     | 54.20     | 8     | 82%  |

#### Domestic Product & Services – by Quarter

12 **INR Crores** 

|        | QoQ | YoY |
|--------|-----|-----|
| Rev    | 21% | 20% |
| EBIDTA | 22% | 43% |
| PAT    | 19% | 66% |

Note: Q1 FY 14-15, Q1 & Q3 FY 13-14 EBITDA of Domestic products & services includes exceptional income of Interest on IT Refund