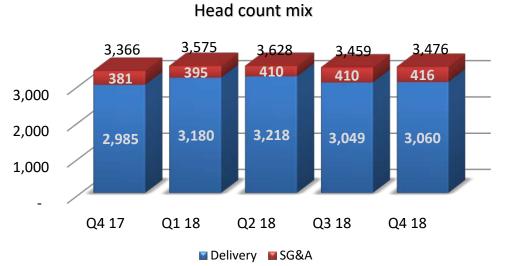

| 40.1      | 12%  | 27.3      | 65%  | 156.7              | 122.6     | 28% |
| Domestic- Products & Services   | 9.7                   | 9.2       | 6%   | 8.5       | 13%  | 35.8               | 33.7      | 6%  |
| Consolidated                    | 54.8                  | 49.3      | 11%  | 35.8      | 53%  | 192.5              | 156.3     | 23% |

<sup>\*</sup> Includes "exceptional Item" Interest income received on Income-Tax refund of 1.14 crore in FY 2017-18 (of which Domestic relates to 0.65 crore and balance 0.49 crore relates to International) and 7.70 crores in FY 2016-17 (of which Domestic relates to 2.00 crore and balance 5.70 crore relates to International)







#### **Revenue - by Quarter**



#### **EBIDTA - by Quarter**







### Consolidated – Human Capital













### Consolidated – ROCE & RONW





#### **RONW**

50%





### **Days Sales Outstanding**









#### Domestic





### International IT services - Financials



**INR Crores** 





#### **EBIDTA - by Quarter**







#### **PAT - by Quarter**





### International IT services – Revenue Mix













### International IT services – Revenue by Competency



#### **Competency**







### **IP Lead Revenue**





——% of International Services Revenue



### International IT services – Revenue by Customers







#### **Revenue from Top Customers**



#### No. of customers by Geo



#### **Customer Category**



#### No. of customers by Vertical





### Forward Cover Realization Rates/ Utilization



#### **Effective Realization Rates**



#### Utilisation





### Domestic Produ