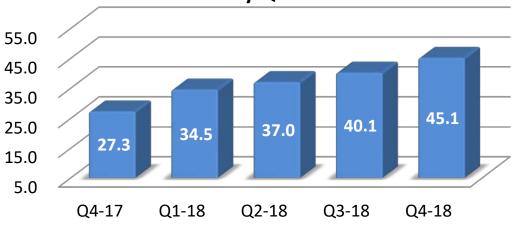

#### **PAT - by Quarter**

### Result Snapshot – Q4 FY 18

INR Crores

| in ` Cror                       |                       |           |      |           |      |                    |           |     |
|---------------------------------|-----------------------|-----------|------|-----------|------|--------------------|-----------|-----|
| Description                     | For the Quarter ended |           |      |           |      | For the Year ended |           |     |
|                                 | 31-Mar-18             | 31-Dec-17 | QoQ  | 31-Mar-17 | YoY  | 31-Mar-18          | 31-Mar-17 | YoY |
| Revenues                        |                       |           |      |           |      |                    |           |     |
| International IT Services       | 241.8                 | 240.8     | 0%   | 207.1     | 17%  | 928.5              | 821.8     | 13% |
| Domestic- Products & Services   | 388.7                 | 530.3     | -27% | 486.1     | -20% | 1,546.8            | 1,577.4   | -2% |
| Consolidated                    | 625.8                 | 766.7     | -18% | 685.8     | -9%  | 2,453.9            | 2,370.8   | 4%  |
| EBITDA                          |                       |           |      |           |      |                    |           |     |
| International IT Services       | 59.8                  | 56.8      | 5%   | 41.9      | 43%  | 219.1              | 190.9     | 15% |
| Domestic- Products & Services * | 15.8                  | 15.4      | 2%   | 14.1      | 12%  | 60.4               | 58.3      | 4%  |
| Consolidated *                  | 75.4                  | 71.6      | 5%   | 55.9      | 35%  | 277.6              | 246.4     | 13% |
| PAT                             |                       |           |      |           |      |                    |           |     |
| International IT Services       | 45.1                  | 40.1      | 12%  | 27.3      | 65%  | 156.7              | 122.6     | 28% |
| Domestic- Products & Services   | 9.7                   | 9.2       | 6%   | 8.5       | 13%  | 35.8               | 33.7      | 6%  |
| Consolidated                    | 54.8                  | 49.3      | 11%  | 35.8      | 53%  | 192.5              | 156.3     | 23% |