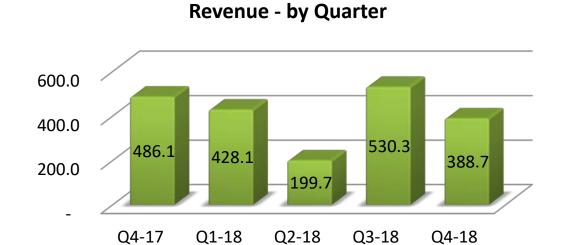

### Result Snapshot – Q4 FY 18

INR Crores

| in ` Cror                       |                       |           |      |           |      |                    |           |     |
|---------------------------------|-----------------------|-----------|------|-----------|------|--------------------|-----------|-----|
| Description                     | For the Quarter ended |           |      |           |      | For the Year ended |           |     |
|                                 | 31-Mar-18             | 31-Dec-17 | QoQ  | 31-Mar-17 | YoY  | 31-Mar-18          | 31-Mar-17 | YoY |
| Revenues                        |                       |           |      |           |      |                    |           |     |
| International IT Services       | 241.8                 | 240.8     | 0%   | 207.1     | 17%  | 928.5              | 821.8     | 13% |
| Domestic- Products & Services   | 388.7                 | 530.3     | -27% | 486.1     | -20% | 1,546.8            | 1,577.4   | -2% |
| Consolidated                    | 625.8                 | 766.7     | -18% | 685.8     | -9%  | 2,453.9            | 2,370.8   | 4%  |
| EBITDA                          |                       |           |      |           |      |                    |           |     |
| International IT Services       | 59.8                  | 56.8      | 5%   | 41.9      | 43%  | 219.1              | 190.9     | 15% |
| Domestic- Products & Services * | 15.8                  | 15.4      | 2%   | 14.1      | 12%  | 60.4               | 58.3      | 4%  |
| Consolidated *                  | 75.4                  | 71.6      | 5%   | 55.9      | 35%  | 277.6              | 246.4     | 13% |
| PAT                             |                       |           |      |           |      |                    |           |     |
| International IT Services       | 45.1                  | 40.1      | 12%  | 27.3      | 65%  | 156.7              | 122.6     | 28% |
| Domestic- Products & Services   | 9.7                   | 9.2       | 6%   | 8.5       | 13%  | 35.8               | 33.7      | 6%  |
| Consolidated                    | 54.8                  | 49.3      | 11%  | 35.8      | 53%  | 192.5              | 156.3     | 23% |

#### **Revenue - by Quarter**

### Domestic Product & Services - Financials

INR Crores