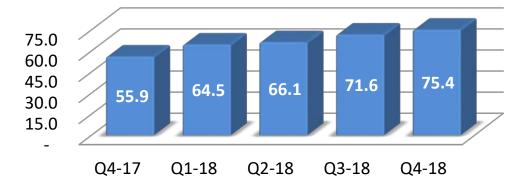

#### **EBIDTA - by Quarter**

### Result Snapshot – Q4 FY 18

INR Crores

| in ` Cror                       |                       |           |      |           |      |                    |           |     |
|---------------------------------|-----------------------|-----------|------|-----------|------|--------------------|-----------|-----|
| Description                     | For the Quarter ended |           |      |           |      | For the Year ended |           |     |
|                                 | 31-Mar-18             | 31-Dec-17 | QoQ  | 31-Mar-17 | YoY  | 31-Mar-18          | 31-Mar-17 | YoY |
| Revenues                        |                       |           |      |           |      |                    |           |     |
| International IT Services       | 241.8                 | 240.8     | 0%   | 207.1     | 17%  | 928.5              | 821.8     | 13% |
| Domestic- Products & Services   | 388.7                 | 530.3     | -27% | 486.1     | -20% | 1,546.8            | 1,577.4   | -2% |
| Consolidated                    | 625.8                 | 766.7     | -18% | 685.8     | -9%  | 2,453.9            | 2,370.8   | 4%  |
| EBITDA                          |                       |           |      |           |      |                    |           |     |
| International IT Services       | 59.8                  | 56.8      | 5%   | 41.9      | 43%  | 219.1              | 190.9     | 15% |
| Domestic- Products & Services * | 15.8                  | 15.4      | 2%   | 14.1      | 12%  | 60.4               | 58.3      | 4%  |
| Consolidated *                  | 75.4                  | 71.6      | 5%   | 55.9      | 35%  | 277.6              | 246.4     | 13% |
| PAT                             |                       |           |      |           |      |                    |           |     |
| International IT Services       | 45.1                  | 40.1      | 12%  | 27.3      | 65%  | 156.7              | 122.6     | 28% |
| Domestic- Products & Services   | 9.7                   | 9.2       | 6%   | 8.5       | 13%  | 35.8               | 33.7      | 6%  |
| Consolidated                    | 54.8                  | 49.3      | 11%  | 35.8      | 53%  | 192.5              | 156.3     | 23% |