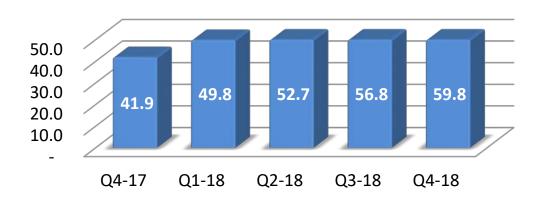

#### **EBIDTA - by Quarter**

### Result Snapshot – Q4 FY 18

INR Crores

| in ` Cror                       |                       |           |      |           |      |                    |           |     |
|---------------------------------|-----------------------|-----------|------|-----------|------|--------------------|-----------|-----|
| Description                     | For the Quarter ended |           |      |           |      | For the Year ended |           |     |
|                                 | 31-Mar-18             | 31-Dec-17 | QoQ  | 31-Mar-17 | YoY  | 31-Mar-18          | 31-Mar-17 | YoY |
| Revenues                        |                       |           |      |           |      |                    |           |     |
| International IT Services       | 241.8                 | 240.8     | 0%   | 207.1     | 17%  | 928.5              | 821.8     | 13% |
| Domestic- Products & Services   | 388.7                 | 530.3     | -27% | 486.1     | -20% | 1,546.8            | 1,577.4   | -2% |
| Consolidated                    | 625.8                 | 766.7     | -18% | 685.8     | -9%  | 2,453.9            | 2,370.8   | 4%  |
| EBITDA                          |                       |           |      |           |      |                    |           |     |
| International IT Services       | 59.8                  | 56.8      | 5%   | 41.9      | 43%  | 219.1              | 190.9     | 15% |
| Domestic- Products & Services * | 15.8                  | 15.4      | 2%   | 14.1      | 12%  | 60.4               | 58.3      | 4%  |
| Consolidated *                  | 75.4                  | 71.6      | 5%   | 55.9      | 35%  | 277.6              | 246.4     | 13% |
| PAT                             |                       |           |      |           |      |                    |           |     |
| International IT Services       | 45.1                  | 40.1      | 12%  | 27.3      | 65%  | 156.7              | 122.6     | 28% |
| Domestic- Products & Services   | 9.7                   | 9.2       | 6%   | 8.5       | 13%  | 35.8               | 33.7      | 6%  |
| Consolidated                    | 54.8                  | 49.3      | 11%  | 35.8      | 53%  | 192.5              | 156.3     | 23% |