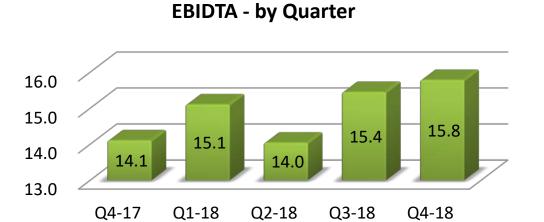

### Result Snapshot – Q4 FY 18

INR Crores

| in ` Cror                       |                       |           |      |           |      |                    |           |     |
|---------------------------------|-----------------------|-----------|------|-----------|------|--------------------|-----------|-----|
| Description                     | For the Quarter ended |           |      |           |      | For the Year ended |           |     |
|                                 | 31-Mar-18             | 31-Dec-17 | QoQ  | 31-Mar-17 | YoY  | 31-Mar-18          | 31-Mar-17 | YoY |
| Revenues                        |                       |           |      |           |      |                    |           |     |
| International IT Services       | 241.8                 | 240.8     | 0%   | 207.1     | 17%  | 928.5              | 821.8     | 13% |
| Domestic- Products & Services   | 388.7                 | 530.3     | -27% | 486.1     | -20% | 1,546.8            | 1,577.4   | -2% |
| Consolidated                    | 625.8                 | 766.7     | -18% | 685.8     | -9%  | 2,453.9            | 2,370.8   | 4%  |
| EBITDA                          |                       |           |      |           |      |                    |           |     |
| International IT Services       | 59.8                  | 56.8      | 5%   | 41.9      | 43%  | 219.1              | 190.9     | 15% |
| Domestic- Products & Services * | 15.8                  | 15.4      | 2%   | 14.1      | 12%  | 60.4               | 58.3      | 4%  |
| Consolidated *                  | 75.4                  | 71.6      | 5%   | 55.9      | 35%  | 277.6              | 246.4     | 13% |
| PAT                             |                       |           |      |           |      |                    |           |     |
| International IT Services       | 45.1                  | 40.1      | 12%  | 27.3      | 65%  | 156.7              | 122.6     | 28% |
| Domestic- Products & Services   | 9.7                   | 9.2       | 6%   | 8.5       | 13%  | 35.8               | 33.7      | 6%  |
| Consolidated                    | 54.8                  | 49.3      | 11%  | 35.8      | 53%  | 192.5              | 156.3     | 23% |

#### **EBIDTA - by Quarter**

### Domestic Product & Services - Financials

INR Crores