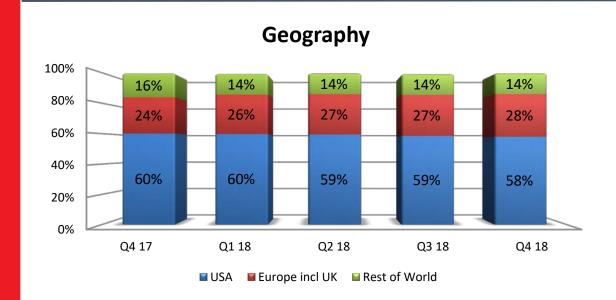

| 53%  | 192.5              | 156.3     | 23% |

<sup>\*</sup> Includes "exceptional Item" Interest income received on Income-Tax refund of 1.14 crore in FY 2017-18 (of which Domestic relates to 0.65 crore and balance 0.49 crore relates to International) and 7.70 crores in FY 2016-17 (of which Domestic relates to 2.00 crore and balance 5.70 crore relates to International)







#### **Revenue - by Quarter**



#### **EBIDTA - by Quarter**







### Consolidated – Human Capital













### Consolidated – ROCE & RONW





#### **RONW**

50%





### **Days Sales Outstanding**









#### Domestic





### International IT services - Financials



**INR Crores** 





#### **EBIDTA - by Quarter**







#### **PAT - by Quarter**





### International IT services – Revenue Mix













### International IT services – Revenue by Competency



#### **Competency**







### **IP Lead Revenue**





——% of International Services Revenue



### International IT services – Revenue by Customers







#### **Revenue from Top Customers**



#### No. of customers by Geo



#### **Customer Category**



#### No. of customers by Vertical





### Forward Cover Realization Rates/ Utilization



#### **Effective Realization Rates**



#### Utilisation





### Domestic Product & Services - Financials



INR Crores











## Pioneering with **PLATFORMATION**



#### **CONTACT US:**

**INVESTOR ENQUIRIES Karvy Consultants Ltd** 

Tel: 91-80-2662 0003/4/5

Fax: 91-80-2662 1169

info@sonata-software.com

**MEDIA ENQUIRIES** Nandita Venkatesh

Tel: 91-80-6778-2392 Fax: 91-8