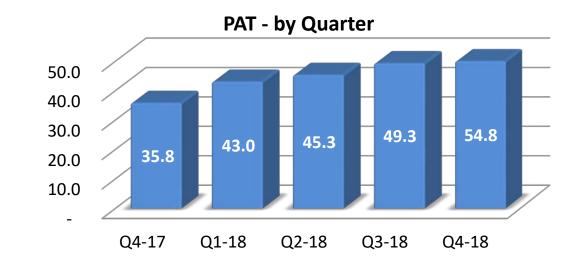

#### **PAT - by Quarter**

### Result Snapshot – Q4 FY 18

INR Crores

| in ` Cror                       |                       |           |      |           |      |                    |           |     |
|---------------------------------|-----------------------|-----------|------|-----------|------|--------------------|-----------|-----|
| Description                     | For the Quarter ended |           |      |           |      | For the Year ended |           |     |
|                                 | 31-Mar-18             | 31-Dec-17 | QoQ  | 31-Mar-17 | YoY  | 31-Mar-18          | 31-Mar-17 | YoY |
| Revenues                        |                       |           |      |           |      |                    |           |     |
| International IT Services       | 241.8                 | 240.8     | 0%   | 207.1     | 17%  | 928.5              | 821.8     | 13% |
| Domestic- Products & Services   | 388.7                 | 530.3     | -27% | 486.1     | -20% | 1,546.8            | 1,577.4   | -2% |
| Consolidated                    | 625.8                 | 766.7     | -18% | 685.8     | -9%  | 2,453.9            | 2,370.8   | 4%  |
| EBITDA                          |                       |           |      |           |      |                    |           |     |
| International IT Services       | 59.8                  | 56.8      | 5%   | 41.9      | 43%  | 219.1              | 190.9     | 15% |
| Domestic- Products & Services * | 15.8                  | 15.4      | 2%   | 14.1      | 12%  | 60.4               | 58.3      | 4%  |
| Consolidated *                  | 75.4                  | 71.6      | 5%   | 55.9      | 35%  | 277.6              | 246.4     | 13% |
| PAT                             |                       |           |      |           |      |                    |           |     |
| International IT Services       | 45.1                  | 40.1      | 12%  | 27.3      | 65%  | 156.7              | 122.6     | 28% |
| Domestic- Products & Services   | 9.7                   | 9.2       | 6%   | 8.5       | 13%  | 35.8               | 33.7      | 6%  |
| Consolidated                    | 54.8                  | 49.3      | 11%  | 35.8      | 53%  | 192.5              | 156.3     | 23% |