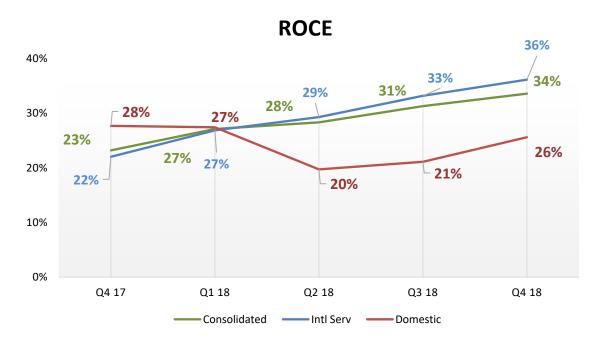

| 156.7              | 122.6     | 28% |
| Domestic- Products & Services   | 9.7                   | 9.2       | 6%   | 8.5       | 13%  | 35.8               | 33.7      | 6%  |
| Consolidated                    | 54.8                  | 49.3      | 11%  | 35.8      | 53%  | 192.5              | 156.3     | 23% |

<sup>\*</sup> Includes "exceptional Item" Interest income received on Income-Tax refund of 1.14 crore in FY 2017-18 (of which Domestic relates to 0.65 crore and balance 0.49 crore relates to International) and 7.70 crores in FY 2016-17 (of which Domestic relates to 2.00 crore and balance 5.70 crore relates to International)







#### **Revenue - by Quarter**



#### **EBIDTA - by Quarter**







### Consolidated – Human Capital













### Consolidated – ROCE & RONW





#### **RONW**

50%





### **Days Sales Outstanding**









#### Domestic





### International IT services - Financials



**INR Crores** 





#### **EBIDTA - by Quarter**







#### **PAT - by Quarter**





### International IT services – Revenue Mix













### International IT services – Revenue by Competency



#### **Competency**







### **IP Lead Revenue**





——% of International Services Revenue



### International IT services – Revenue by Customers







#### **Revenue from Top Customers**



#### No. of customers by Geo



#### **Customer Category**



#### No. of customers by Vertical





### Forward Cover Realization Rates/ Utilization



#### **Effective Realization Rates**



#### Utilisation





### Domestic Product & Services - Financials



INR Cror