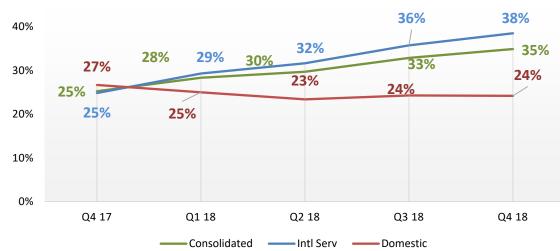

| 122.6     | 28% |
| Domestic- Products & Services   | 9.7                   | 9.2       | 6%   | 8.5       | 13%  | 35.8               | 33.7      | 6%  |
| Consolidated                    | 54.8                  | 49.3      | 11%  | 35.8      | 53%  | 192.5              | 156.3     | 23% |

<sup>\*</sup> Includes "exceptional Item" Interest income received on Income-Tax refund of 1.14 crore in FY 2017-18 (of which Domestic relates to 0.65 crore and balance 0.49 crore relates to International) and 7.70 crores in FY 2016-17 (of which Domestic relates to 2.00 crore and balance 5.70 crore relates to International)







#### **Revenue - by Quarter**



#### **EBIDTA - by Quarter**







### Consolidated – Human Capital













### Consolidated – ROCE & RONW





#### **RONW**

50%





### **Days Sales Outstanding**









#### Domestic





### International IT services - Financials



**INR Crores** 





#### **EBIDTA - by Quarter**







#### **PAT - by Quarter**





### International IT services – Revenue Mix













### International IT services – Revenue by Competency



#### **Competency**







### **IP Lead Revenue**





——% of International Services Revenue



### International IT services – Revenue by Customers







#### **Revenue from Top Customers**



#### No. of customers by Geo



#### **Customer Category**



#### No. of customers by Vertical





### Forward Cover Realization Rates/ Utilization



#### **Effective Realization Rates**



#### Utilisation





### Domestic Product & Services - Financials



INR Crores











## Pione