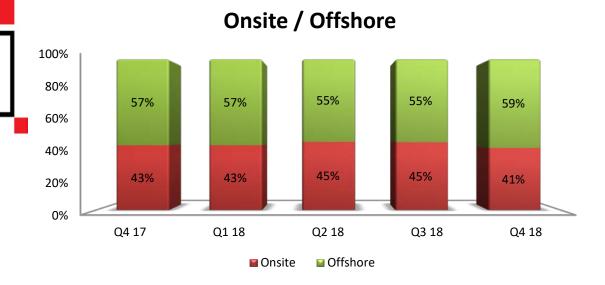

### International IT services – Revenue Mix

### International IT services – Revenue by Competency