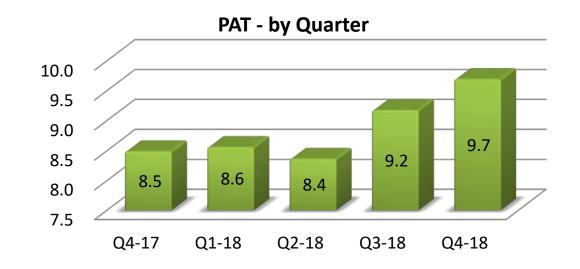

### Result Snapshot – Q4 FY 18

INR Crores

| in ` Cror                       |                       |           |      |           |      |                    |           |     |
|---------------------------------|-----------------------|-----------|------|-----------|------|--------------------|-----------|-----|
| Description                     | For the Quarter ended |           |      |           |      | For the Year ended |           |     |
|                                 | 31-Mar-18             | 31-Dec-17 | QoQ  | 31-Mar-17 | YoY  | 31-Mar-18          | 31-Mar-17 | YoY |
| Revenues                        |                       |           |      |           |      |                    |           |     |
| International IT Services       | 241.8                 | 240.8     | 0%   | 207.1     | 17%  | 928.5              | 821.8     | 13% |
| Domestic- Products & Services   | 388.7                 | 530.3     | -27% | 486.1     | -20% | 1,546.8            | 1,577.4   | -2% |
| Consolidated                    | 625.8                 | 766.7     | -18% | 685.8     | -9%  | 2,453.9            | 2,370.8   | 4%  |
| EBITDA                          |                       |           |      |           |      |                    |           |     |
| International IT Services       | 59.8                  | 56.8      | 5%   | 41.9      | 43%  | 219.1              | 190.9     | 15% |
| Domestic- Products & Services * | 15.8                  | 15.4      | 2%   | 14.1      | 12%  | 60.4               | 58.3      | 4%  |
| Consolidated *                  | 75.4                  | 71.6      | 5%   | 55.9      | 35%  | 277.6              | 246.4     | 13% |
| PAT                             |                       |           |      |           |      |                    |           |     |
| International IT Services       | 45.1                  | 40.1      | 12%  | 27.3      | 65%  | 156.7              | 122.6     | 28% |
| Domestic- Products & Services   | 9.7                   | 9.2       | 6%   | 8.5       | 13%  | 35.8               | 33.7      | 6%  |
| Consolidated                    | 54.8                  | 49.3      | 11%  | 35.8      | 53%  | 192.5              | 156.3     | 23% |

#### **PAT - by Quarter**

### Domestic Product & Services - Financials

INR Crores