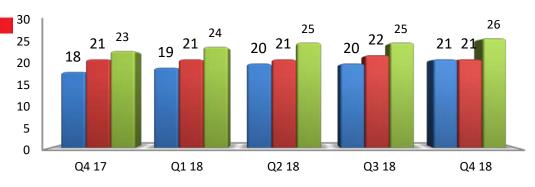

### Forward Cover Realization Rates/ Utilization

#### **Effective Realization Rates**