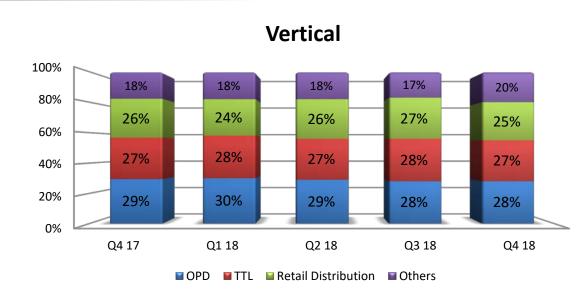

### International IT services – Revenue Mix

### International IT services – Revenue by Competency