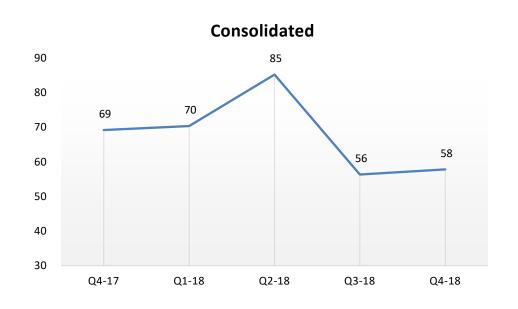

cts & Services   | 9.7                   | 9.2       | 6%   | 8.5       | 13%  | 35.8               | 33.7      | 6%  |
| Consolidated                    | 54.8                  | 49.3      | 11%  | 35.8      | 53%  | 192.5              | 156.3     | 23% |

<sup>\*</sup> Includes "exceptional Item" Interest income received on Income-Tax refund of 1.14 crore in FY 2017-18 (of which Domestic relates to 0.65 crore and balance 0.49 crore relates to International) and 7.70 crores in FY 2016-17 (of which Domestic relates to 2.00 crore and balance 5.70 crore relates to International)







#### **Revenue - by Quarter**



#### **EBIDTA - by Quarter**







### Consolidated – Human Capital













### Consolidated – ROCE & RONW





#### **RONW**

50%





### **Days Sales Outstanding**









#### Domestic





### International IT services - Financials



**INR Crores** 





#### **EBIDTA - by Quarter**







#### **PAT - by Quarter**





### International IT services – Revenue Mix













### International IT services – Revenue by Competency



#### **Competency**







### **IP Lead Revenue**





——% of International Services Revenue



### International IT services – Revenue by Customers







#### **Revenue from Top Customers**



#### No. of customers by Geo



#### **Customer Category**



#### No. of customers by Vertical





### Forward Cover Realization Rates/ Utilization



#### **Effective Realization Rates**



#### Utilisation





### Domestic Product & Services - Financials



INR Crores











## Pioneering with **PLATFORMATION**



#### *