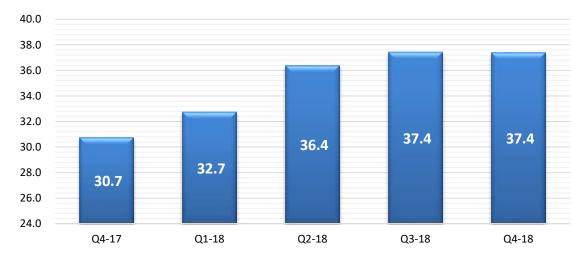

#### **PAT - by Quarter**

### Result Snapshot – Q4 FY 18

INR Crores

| in ` Cror                       |                       |           |      |           |      |                    |           |     |
|---------------------------------|-----------------------|-----------|------|-----------|------|--------------------|-----------|-----|
| Description                     | For the Quarter ended |           |      |           |      | For the Year ended |           |     |
|                                 | 31-Mar-18             | 31-Dec-17 | QoQ  | 31-Mar-17 | YoY  | 31-Mar-18          | 31-Mar-17 | YoY |
| Revenues                        |                       |           |      |           |      |                    |           |     |
| International IT Services       | 241.8                 | 240.8     | 0%   | 207.1     | 17%  | 928.5              | 821.8     | 13% |
| Domestic- Products & Services   | 388.7                 | 530.3     | -27% | 486.1     | -20% | 1,546.8            | 1,577.4   | -2% |
| Consolidated                    | 625.8                 | 766.7     | -18% | 685.8     | -9%  | 2,453.9            | 2,370.8   | 4%  |
| EBITDA                          |                       |           |      |           |      |                    |           |     |
| International IT Services       | 59.8                  | 56.8      | 5%   | 41.9      | 43%  | 219.1              | 190.9     | 15% |
| Domestic- Products & Services * | 15.8                  | 15.4      | 2%   | 14.1      | 12%  | 60.4               | 58.3      | 4%  |
| Consolidated *                  | 75.4                  | 71.6      | 5%   | 55.9      | 35%  | 277.6              | 246.4     | 13% |
| PAT                             |                       |           |      |           |      |                    |           |     |
| International IT Services       | 45.1                  | 40.1      | 12%  | 27.3      | 65%  | 156.7              | 122.6     | 28% |
| Domestic- Products & Services   | 9.7                   | 9.2       | 6%   | 8.5       | 13%  | 35.8               | 33.7      | 6%  |
| Consolidated                    | 54.8                  | 49.3      | 11%  | 35.8      | 53%  | 192.5              | 156.3     | 23% |