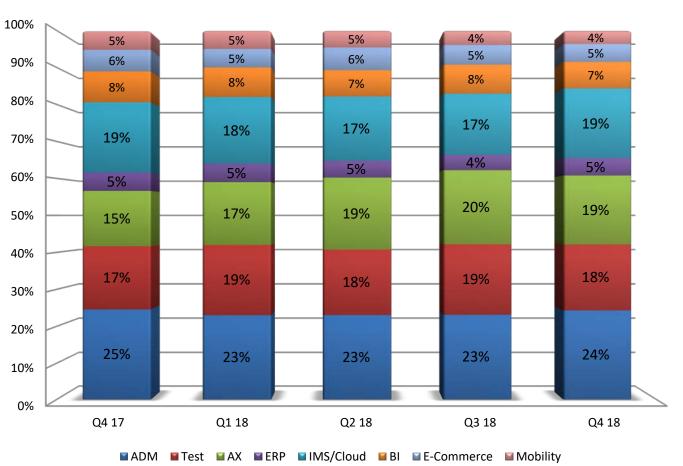

Item" Interest income received on Income-Tax refund of 1.14 crore in FY 2017-18 (of which Domestic relates to 0.65 crore and balance 0.49 crore relates to International) and 7.70 crores in FY 2016-17 (of which Domestic relates to 2.00 crore and balance 5.70 crore relates to International)







#### **Revenue - by Quarter**



#### **EBIDTA - by Quarter**







### Consolidated – Human Capital













### Consolidated – ROCE & RONW





#### **RONW**

50%





### **Days Sales Outstanding**









#### Domestic





### International IT services - Financials



**INR Crores** 





#### **EBIDTA - by Quarter**







#### **PAT - by Quarter**





### International IT services – Revenue Mix













### International IT services – Revenue by Competency



#### **Competency**







### **IP Lead Revenue**





——% of International Services Revenue



### International IT services – Revenue by Customers







#### **Revenue from Top Customers**



#### No. of customers by Geo



#### **Customer Category**



#### No. of customers by Vertical





### Forward Cover Realization Rates/ Utilization



#### **Effective Realization Rates**



#### Utilisation





### Domestic Product & Services - Financials



INR Crores











## Pioneering with **PLATFORMATION**



#### **CONTACT US:**

**INVESTOR ENQUIRIES Karvy Consultants Ltd** 

Tel: 91-80-2662 0003/4/5

Fax: 91-80-2662 1169

info@sonata-software.com

**MEDIA ENQUIRIES** Nandita Venkatesh

Tel: 91-80-6778-2392 Fax: 91-80-2661 0972

nandita.v@sonata-software.com