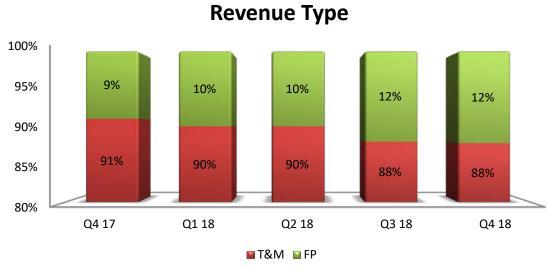

### International IT services – Revenue Mix

### International IT services – Revenue by Competency