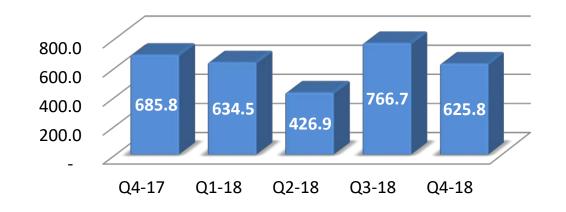

#### **Revenue - by Quarter**

### Result Snapshot – Q4 FY 18

INR Crores

| in ` Cror                       |                       |           |      |           |      |                    |           |     |
|---------------------------------|-----------------------|-----------|------|-----------|------|--------------------|-----------|-----|
| Description                     | For the Quarter ended |           |      |           |      | For the Year ended |           |     |
|                                 | 31-Mar-18             | 31-Dec-17 | QoQ  | 31-Mar-17 | YoY  | 31-Mar-18          | 31-Mar-17 | YoY |
| Revenues                        |                       |           |      |           |      |                    |           |     |
| International IT Services       | 241.8                 | 240.8     | 0%   | 207.1     | 17%  | 928.5              | 821.8     | 13% |
| Domestic- Products & Services   | 388.7                 | 530.3     | -27% | 486.1     | -20% | 1,546.8            | 1,577.4   | -2% |
| Consolidated                    | 625.8                 | 766.7     | -18% | 685.8     | -9%  | 2,453.9            | 2,370.8   | 4%  |
| EBITDA                          |                       |           |      |           |      |                    |           |     |
| International IT Services       | 59.8                  | 56.8      | 5%   | 41.9      | 43%  | 219.1              | 190.9     | 15% |
| Domestic- Products & Services * | 15.8                  | 15.4      | 2%   | 14.1      | 12%  | 60.4               | 58.3      | 4%  |
| Consolidated *                  | 75.4                  | 71.6      | 5%   | 55.9      | 35%  | 277.6              | 246.4     | 13% |
| PAT                             |                       |           |      |           |      |                    |           |     |
| International IT Services       | 45.1                  | 40.1      | 12%  | 27.3      | 65%  | 156.7              | 122.6     | 28% |
| Domestic- Products & Services   | 9.7                   | 9.2       | 6%   | 8.5       | 13%  | 35.8               | 33.7      | 6%  |
| Consolidated                    | 54.8                  | 49.3      | 11%  | 35.8      | 53%  | 192.5              | 156.3     | 23% |