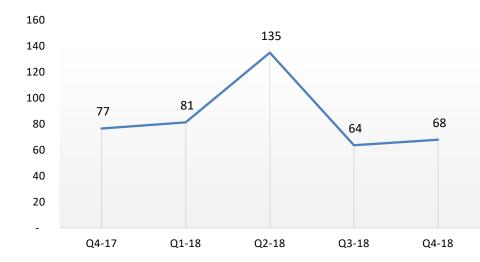

7                   | 9.2       | 6%   | 8.5       | 13%  | 35.8               | 33.7      | 6%  |
| Consolidated                    | 54.8                  | 49.3      | 11%  | 35.8      | 53%  | 192.5              | 156.3     | 23% |

<sup>\*</sup> Includes "exceptional Item" Interest income received on Income-Tax refund of 1.14 crore in FY 2017-18 (of which Domestic relates to 0.65 crore and balance 0.49 crore relates to International) and 7.70 crores in FY 2016-17 (of which Domestic relates to 2.00 crore and balance 5.70 crore relates to International)







#### **Revenue - by Quarter**



#### **EBIDTA - by Quarter**







### Consolidated – Human Capital













### Consolidated – ROCE & RONW





#### **RONW**

50%





### **Days Sales Outstanding**









#### Domestic





### International IT services - Financials



**INR Crores** 





#### **EBIDTA - by Quarter**







#### **PAT - by Quarter**





### International IT services – Revenue Mix













### International IT services – Revenue by Competency



#### **Competency**







### **IP Lead Revenue**





——% of International Services Revenue



### International IT services – Revenue by Customers







#### **Revenue from Top Customers**



#### No. of customers by Geo



#### **Customer Category**



#### No. of customers by Vertical





### Forward Cover Realization Rates/ Utilization



#### **Effective Realization Rates**



#### Utilisation





### Domestic Product & Services - Financials



INR Crores











## Pioneering with **PLATFORMATION**



#### **CONTACT US:**

**INV