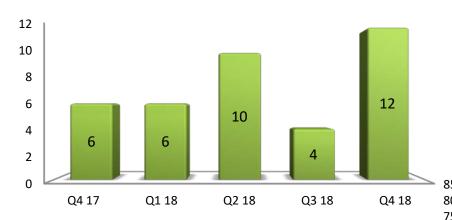

.49 crore relates to International) and 7.70 crores in FY 2016-17 (of which Domestic relates to 2.00 crore and balance 5.70 crore relates to International)







#### **Revenue - by Quarter**



#### **EBIDTA - by Quarter**







### Consolidated – Human Capital













### Consolidated – ROCE & RONW





#### **RONW**

50%





### **Days Sales Outstanding**









#### Domestic





### International IT services - Financials



**INR Crores** 





#### **EBIDTA - by Quarter**







#### **PAT - by Quarter**





### International IT services – Revenue Mix













### International IT services – Revenue by Competency



#### **Competency**







### **IP Lead Revenue**





——% of International Services Revenue



### International IT services – Revenue by Customers







#### **Revenue from Top Customers**



#### No. of customers by Geo



#### **Customer Category**



#### No. of customers by Vertical





### Forward Cover Realization Rates/ Utilization



#### **Effective Realization Rates**



#### Utilisation





### Domestic Product & Services - Financials



INR Crores











## Pioneering with **PLATFORMATION**



#### **CONTACT US:**

**INVESTOR ENQUIRIES Karvy Consultants Ltd** 

Tel: 91-80-2662 0003/4/5

Fax: 91-80-2662 1169

info@sonata-software.com

**MEDIA ENQUIRIES** Nandita Venkatesh

Tel: 91-80-6778-2392 Fax: 91-80-2661 0972

nandita.v@sonata-software.com