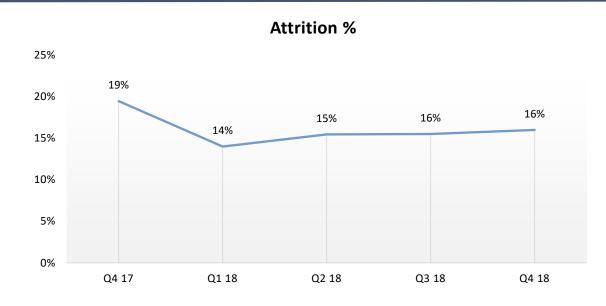

| 40.1      | 12%  | 27.3      | 65%  | 156.7              | 122.6     | 28% |
| Domestic- Products & Services   | 9.7                   | 9.2       | 6%   | 8.5       | 13%  | 35.8               | 33.7      | 6%  |
| Consolidated                    | 54.8                  | 49.3      | 11%  | 35.8      | 53%  | 192.5              | 156.3     | 23% |

<sup>\*</sup> Includes "exceptional Item" Interest income received on Income-Tax refund of 1.14 crore in FY 2017-18 (of which Domestic relates to 0.65 crore and balance 0.49 crore relates to International) and 7.70 crores in FY 2016-17 (of which Domestic relates to 2.00 crore and balance 5.70 crore relates to International)







#### **Revenue - by Quarter**



#### **EBIDTA - by Quarter**







### Consolidated – Human Capital













### Consolidated – ROCE & RONW





#### **RONW**

50%





### **Days Sales Outstanding**









#### Domestic





### International IT services - Financials



**INR Crores** 





#### **EBIDTA - by Quarter**







#### **PAT - by Quarter**





### International IT services – Revenue Mix













### International IT services – Revenue by Competency



#### **Competency**







### **IP Lead Revenue**





——% of International Services Revenue



### International IT services – Revenue by Customers







#### **Revenue from Top Customers**



#### No. of customers by Geo



#### **Customer Category**



#### No. of customers by Vertical





### Forward Cover Realization Rates/ Utilization



#### **Effective Realization Rates**



#### Utilisation





### Domestic P