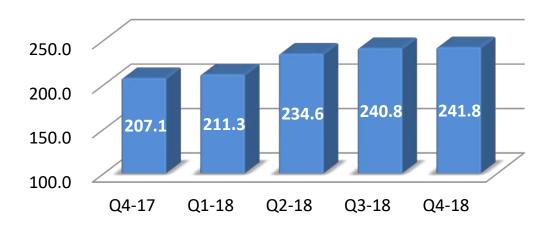

#### **Revenue - by Quarter**

### Result Snapshot – Q4 FY 18

INR Crores

| in ` Cror                       |                       |           |      |           |      |                    |           |     |
|---------------------------------|-----------------------|-----------|------|-----------|------|--------------------|-----------|-----|
| Description                     | For the Quarter ended |           |      |           |      | For the Year ended |           |     |
|                                 | 31-Mar-18             | 31-Dec-17 | QoQ  | 31-Mar-17 | YoY  | 31-Mar-18          | 31-Mar-17 | YoY |
| Revenues                        |                       |           |      |           |      |                    |           |     |
| International IT Services       | 241.8                 | 240.8     | 0%   | 207.1     | 17%  | 928.5              | 821.8     | 13% |
| Domestic- Products & Services   | 388.7                 | 530.3     | -27% | 486.1     | -20% | 1,546.8            | 1,577.4   | -2% |
| Consolidated                    | 625.8                 | 766.7     | -18% | 685.8     | -9%  | 2,453.9            | 2,370.8   | 4%  |
| EBITDA                          |                       |           |      |           |      |                    |           |     |
| International IT Services       | 59.8                  | 56.8      | 5%   | 41.9      | 43%  | 219.1              | 190.9     | 15% |
| Domestic- Products & Services * | 15.8                  | 15.4      | 2%   | 14.1      | 12%  | 60.4               | 58.3      | 4%  |
| Consolidated *                  | 75.4                  | 71.6      | 5%   | 55.9      | 35%  | 277.6              | 246.4     | 13% |
| PAT                             |                       |           |      |           |      |                    |           |     |
| International IT Services       | 45.1                  | 40.1      | 12%  | 27.3      | 65%  | 156.7              | 122.6     | 28% |
| Domestic- Products & Services   | 9.7                   | 9.2       | 6%   | 8.5       | 13%  | 35.8               | 33.7      | 6%  |
| Consolidated                    | 54.8                  | 49.3      | 11%  | 35.8      | 53%  | 192.5              | 156.3     | 23% |