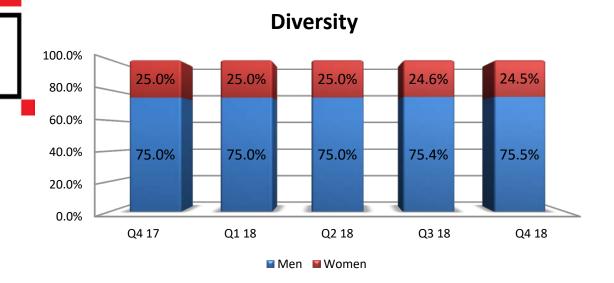

| 40.1      | 12%  | 27.3      | 65%  | 156.7              | 122.6     | 28% |
| Domestic- Products & Services   | 9.7                   | 9.2       | 6%   | 8.5       | 13%  | 35.8               | 33.7      | 6%  |
| Consolidated                    | 54.8                  | 49.3      | 11%  | 35.8      | 53%  | 192.5              | 156.3     | 23% |

<sup>\*</sup> Includes "exceptional Item" Interest income received on Income-Tax refund of 1.14 crore in FY 2017-18 (of which Domestic relates to 0.65 crore and balance 0.49 crore relates to International) and 7.70 crores in FY 2016-17 (of which Domestic relates to 2.00 crore and balance 5.70 crore relates to International)







#### **Revenue - by Quarter**



#### **EBIDTA - by Quarter**







### Consolidated – Human Capital













### Consolidated – ROCE & RONW





#### **RONW**

50%





### **Days Sales Outstanding**









#### Domestic





### International IT services - Financials



**INR Crores** 





#### **EBIDTA - by Quarter**







#### **PAT - by Quarter**





### International IT services – Revenue Mix













### International IT services – Revenue by Competency



#### **Competency**







### **IP Lead Revenue**





——% of International Services Revenue



### International IT services – Revenue by Customers







#### **Revenue from Top Customers**



#### No. of customers by Geo



#### **Customer Category**



#### No. of customers by Vertical





### Forward Cover Realization Rates/ Utilization



#### **Effective Realization Rates**



#### Utilisation





### Domestic Pro