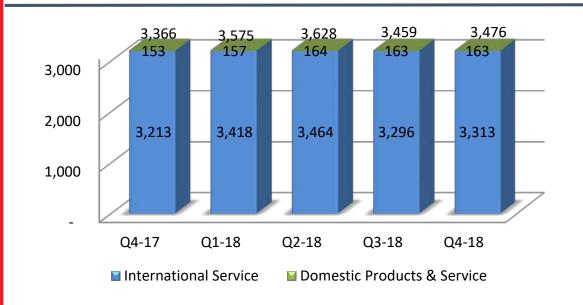

| 40.1      | 12%  | 27.3      | 65%  | 156.7              | 122.6     | 28% |
| Domestic- Products & Services   | 9.7                   | 9.2       | 6%   | 8.5       | 13%  | 35.8               | 33.7      | 6%  |
| Consolidated                    | 54.8                  | 49.3      | 11%  | 35.8      | 53%  | 192.5              | 156.3     | 23% |

<sup>\*</sup> Includes "exceptional Item" Interest income received on Income-Tax refund of 1.14 crore in FY 2017-18 (of which Domestic relates to 0.65 crore and balance 0.49 crore relates to International) and 7.70 crores in FY 2016-17 (of which Domestic relates to 2.00 crore and balance 5.70 crore relates to International)







#### **Revenue - by Quarter**



#### **EBIDTA - by Quarter**







### Consolidated – Human Capital













### Consolidated – ROCE & RONW





#### **RONW**

50%





### **Days Sales Outstanding**









#### Domestic





### International IT services - Financials



**INR Crores** 





#### **EBIDTA - by Quarter**







#### **PAT - by Quarter**





### International IT services – Revenue Mix













### International IT services – Revenue by Competency



#### **Competency**







### **IP Lead Revenue**





——% of International Services Revenue



### International IT services – Revenue by Customers







#### **Revenue from Top Customers**



#### No. of customers by Geo



#### **Customer Category**



#### No. of customers by Vertical





### Forward Cover Realization Rates/ Utilization



#### **Effective Realization Rates**



#### Utilisation





### Domestic