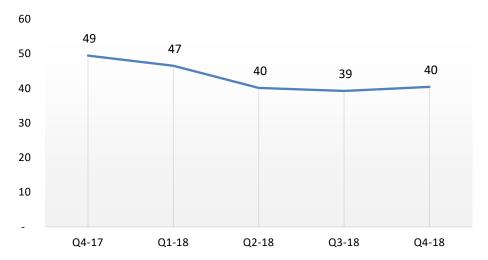

& Services   | 9.7                   | 9.2       | 6%   | 8.5       | 13%  | 35.8               | 33.7      | 6%  |
| Consolidated                    | 54.8                  | 49.3      | 11%  | 35.8      | 53%  | 192.5              | 156.3     | 23% |

<sup>\*</sup> Includes "exceptional Item" Interest income received on Income-Tax refund of 1.14 crore in FY 2017-18 (of which Domestic relates to 0.65 crore and balance 0.49 crore relates to International) and 7.70 crores in FY 2016-17 (of which Domestic relates to 2.00 crore and balance 5.70 crore relates to International)







#### **Revenue - by Quarter**



#### **EBIDTA - by Quarter**







### Consolidated – Human Capital













### Consolidated – ROCE & RONW





#### **RONW**

50%





### **Days Sales Outstanding**









#### Domestic





### International IT services - Financials



**INR Crores** 





#### **EBIDTA - by Quarter**







#### **PAT - by Quarter**





### International IT services – Revenue Mix













### International IT services – Revenue by Competency



#### **Competency**







### **IP Lead Revenue**





——% of International Services Revenue



### International IT services – Revenue by Customers







#### **Revenue from Top Customers**



#### No. of customers by Geo



#### **Customer Category**



#### No. of customers by Vertical





### Forward Cover Realization Rates/ Utilization



#### **Effective Realization Rates**



#### Utilisation





### Domestic Product & Services - Financials



INR Crores











## Pioneering with **PLATFORMATION**



#### **CON