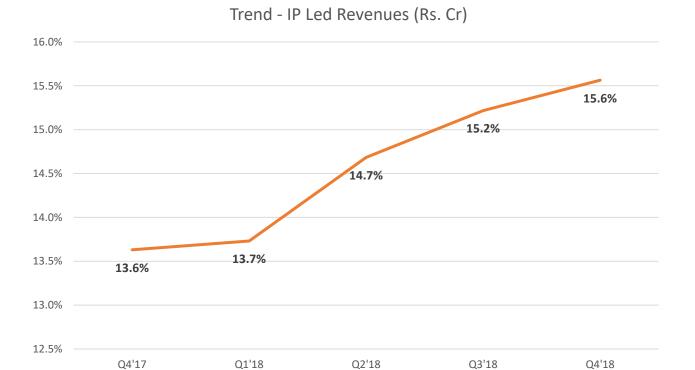

Income-Tax refund of 1.14 crore in FY 2017-18 (of which Domestic relates to 0.65 crore and balance 0.49 crore relates to International) and 7.70 crores in FY 2016-17 (of which Domestic relates to 2.00 crore and balance 5.70 crore relates to International)







#### **Revenue - by Quarter**



#### **EBIDTA - by Quarter**







### Consolidated – Human Capital













### Consolidated – ROCE & RONW





#### **RONW**

50%





### **Days Sales Outstanding**









#### Domestic





### International IT services - Financials



**INR Crores** 





#### **EBIDTA - by Quarter**







#### **PAT - by Quarter**





### International IT services – Revenue Mix













### International IT services – Revenue by Competency



#### **Competency**







### **IP Lead Revenue**





——% of International Services Revenue



### International IT services – Revenue by Customers







#### **Revenue from Top Customers**



#### No. of customers by Geo



#### **Customer Category**



#### No. of customers by Vertical





### Forward Cover Realization Rates/ Utilization



#### **Effective Realization Rates**



#### Utilisation





### Domestic Product & Services - Financials



INR Crores











## Pioneering with **PLATFORMATION**



#### **CONTACT US:**

**INVESTOR ENQUIRIES Karvy Consultants Ltd** 

Tel: 91-80-2662 0003/4/5

Fax: 91-80-2662 1169

info@sonata-software.com

**MEDIA ENQUIRIES** Nandita Venkatesh

Tel: 91-80-6778-2392 Fax: 91-80-2661 0972

nandita.v@sonata-software.com