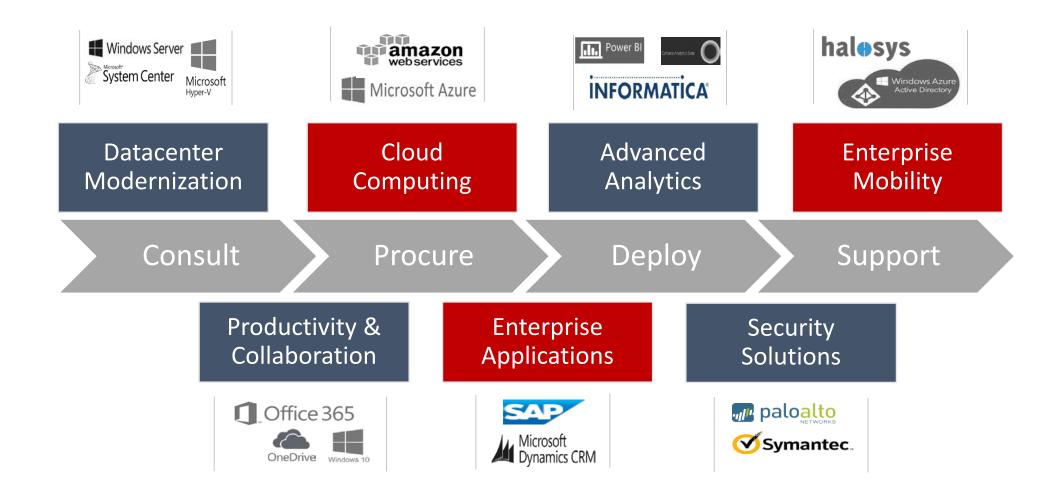

# Sonata Platform based Technology

- Ready -Industry Platform IP
- Accelerate ISV Partner Platform
- Custom Platform

#### Sonata READY

 End-to-end, industryspecific Sonata digital business platform IP

### Sonata ACCELERATE

 Popular horizontal ISV partner platforms with Sonata adding required functionality

#### Sonata CUSTOM

 Sonata engineers custom platforms that deliver unique digital capability and scalability

**RAPID** 

DevOps & CloudOps Platform

Unified Enterprise Mobility Platform

Omni channel reservation system for a large Australian rail network built on Rezopia platform