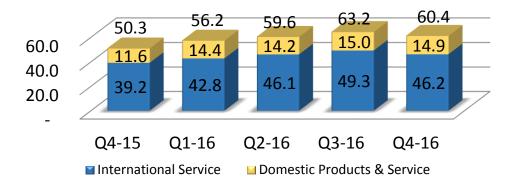

### Consolidated - by Quarter

INR Crores

EBIDTA

|         | QoQ | ΥοΥ |
|---------|-----|-----|
| Revenue | 4%  | 38% |
| EBIDTA  | -4% | 20% |
| PAT     | 1%  | 17% |

Note : Q1-16 & Q2-16 EBITDA and PAT includes exceptional income of Interest on IT Refund

## Financials

SONATA

SONATA SOFTWAR

| Description                   | For the Quarter ended |           |     |           |     | For the Year ended |           |       |
|-------------------------------|-----------------------|-----------|-----|-----------|-----|--------------------|-----------|-------|
| Description                   | 31/Mar/16             | 31/Dec/15 | QoQ | 31/Mar/15 | ΥοΥ | 31/Mar/16          | 31/Mar/15 | YoY   |
| Revenues                      |                       |           |     |           |     |                    |           |       |
| International IT Services     | 189.0                 | 181.5     | 4%  | 162.2     | 17% | 706.8              | 606.7     | 179   |
| Domestic- Products & Services | 355.6                 | 343.8     | 3%  | 234.3     | 52% | 1,250.1            | 1,092.9   | 149   |
| Consolidated                  | 540.9                 | 522.0     | 4%  | 392.7     | 38% | 1,940.5            | 1,682.1   | 15%   |
| EBITDA                        |                       |           |     |           |     |                    |           |       |
| International IT Services     | 46.2                  | 49.3      | -6% | 39.2      | 18% | 184.3              | 151.3     | 229   |
| Domestic- Products & Services | 14.9                  | 15.0      | 0%  | 11.6      | 28% | 58.4               | * 41.3    | * 42% |
| Consolidated                  | 60.4                  | 63.2      | -4% | 50.3      | 20% | 239.4              | * 190.7   | * 25% |
| РАТ                           |                       |           |     |           |     |                    |           |       |
| International IT Services     | 32.3                  | 31.6      | 2%  | 27.8      | 16% | 124.7              | 108.4     | 15%   |
| Domestic- Products & Services | 8.6                   | 8.6       | -1% | 7.1       | 21% | 33.9               | 25.3      | 34%   |
| Consolidated                  | 40.8                  | 40.2      | 1%  | 34.8      | 17% | 158.6              | 133.7     | 19%   |