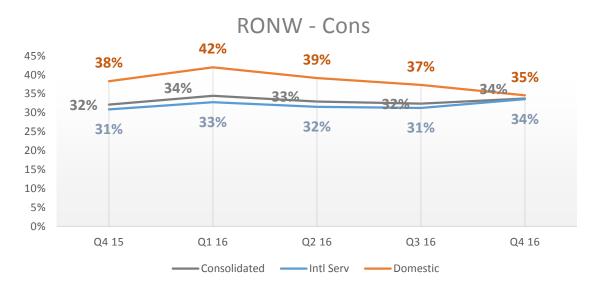

EBIDTA** -6% 18% 32.3 31.6 31.0 28.0 29.8 27.8 2% 16% PAT 26.0 24.0

**INR Crores** 

SONATA

SONATA SOFTWARI

### **Revenue Mix**





Revenue \$ mn



Geography

■ USA ■ Europe incl UK ■ Rest of World



Vertical



### Revenues by Competency







Note: Digital components includes revenue from BI, E-commerce, Mobility, Cloud, Rezopia

### **Revenue by Customers**



10

Q4 16



#### **New Customers**









### Domestic Product & Services – by Quarter

INR Crores



Revenue



#### EBIDTA





|         | QoQ | YoY |  |
|---------|-----|-----|--|
| Revenue | 3%  | 52% |  |
| EBIDTA  | 0%  | 28% |  |
| PAT     | -1% | 21% |  |

Note : Q1 FY 14-15 & Q1 FY 15-16 EBITDA and PAT includes exceptional income of Interest on IT Refund

### **Rupee Realization**





### **ROCE & RONW**







### Day Sales Outstanding













Utilization



90%



### **GO DEEPER**

Transform business with IT



# Thank You!



Sonata Software Ltd., © Aug 2015