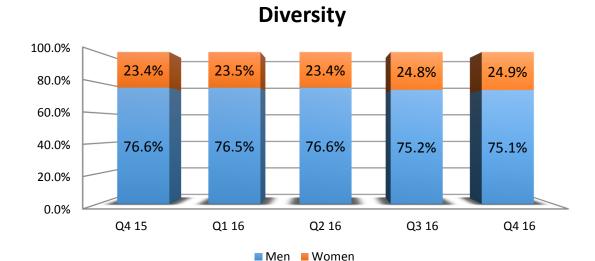

| 108.4     | 15%   |
| Domestic- Products & Services | 8.6                   | 8.6       | -1% | 7.1       | 21% | 33.9               | 25.3      | 34%   |
| Consolidated                  | 40.8                  | 40.2      | 1%  | 34.8      | 17% | 158.6              | 133.7     | 19%   |

\* Includes "exceptional Item" Interest income received of `3.7 crores during FY2015-16 as against `3.2 crores in FY2014-15 on Income-Tax refunds.

### Consolidated Revenue & PAT – FY 16



INR Crores

### Consolidated - by Quarter

INR Crores







EBIDTA





|         | QoQ | ΥοΥ |
|---------|-----|-----|
| Revenue | 4%  | 38% |
| EBIDTA  | -4% | 20% |
| PAT     | 1%  | 17% |

Note : Q1-16 & Q2-16 EBITDA and PAT includes exceptional income of Interest on IT Refund

Headcount





25%

Head Count



Attrition %



### International IT services – by Quarter

200

150

100

Q4-15

Q1-16

Q2-16

Q3-16

Q4-16

**EBIDTA** Revenue 50.0 40.0 30.0 20.0 10.0 49.3 46.1 46.2 42.8 39.2 189 182 171 166 162 Record Revenue & Q4-15 Q1-16 Q2-16 Q3-16 Q4-16 Q4-15 Q1-16 Q2-16 Q3-16 Q4-16 PAT QoQ YoY 34.0 32.0 4% 17% Revenue 30.0 **EBIDTA** -6% 18% 32.3 31.6 31.0 28.0 29.8 27.8 2% 16% PAT 26.0 24.0

**INR Crores** 

SONATA

SONATA SOFTWARI

### **Revenue Mix**





Revenue \$ mn



Geography

■ USA ■ Europe incl UK ■ Rest of World



Vertical



### Revenues by Competency







Note: Digital components includes revenue from BI, E-commerce, Mobility, Cloud, Rezopia

### **Revenue by Customers**



10

Q4 16



#### **New Customers**









### Domestic Product & Services – by Quarter

INR Crores



R