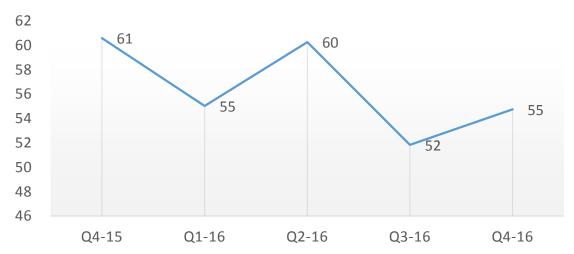

### International IT services – by Quarter

200

150

100

Q4-15

Q1-16

Q2-16

Q3-16

Q4-16

**EBIDTA** Revenue 50.0 40.0 30.0 20.0 10.0 49.3 46.1 46.2 42.8 39.2 189 182 171 166 162 Record Revenue & Q4-15 Q1-16 Q2-16 Q3-16 Q4-16 Q4-15 Q1-16 Q2-16 Q3-16 Q4-16 PAT QoQ YoY 34.0 32.0 4% 17% Revenue 30.0 **EBIDTA** -6% 18% 32.3 31.6 31.0 28.0 29.8 27.8 2% 16% PAT 26.0 24.0

**INR Crores** 

SONATA

SONATA SOFTWARI