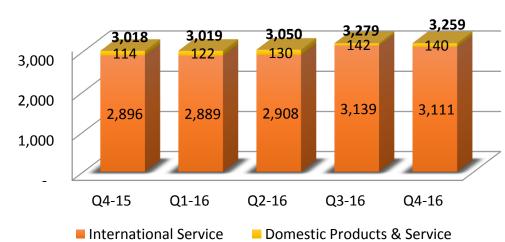

## Financials

SONATA

SONATA SOFTWAR

| Description                   | For the Quarter ended |           |     |           |     | For the Year ended |           |       |
|-------------------------------|-----------------------|-----------|-----|-----------|-----|--------------------|-----------|-------|
| Description                   | 31/Mar/16             | 31/Dec/15 | QoQ | 31/Mar/15 | ΥοΥ | 31/Mar/16          | 31/Mar/15 | YoY   |
| Revenues                      |                       |           |     |           |     |                    |           |       |
| International IT Services     | 189.0                 | 181.5     | 4%  | 162.2     | 17% | 706.8              | 606.7     | 179   |
| Domestic- Products & Services | 355.6                 | 343.8     | 3%  | 234.3     | 52% | 1,250.1            | 1,092.9   | 149   |
| Consolidated                  | 540.9                 | 522.0     | 4%  | 392.7     | 38% | 1,940.5            | 1,682.1   | 15%   |
| EBITDA                        |                       |           |     |           |     |                    |           |       |
| International IT Services     | 46.2                  | 49.3      | -6% | 39.2      | 18% | 184.3              | 151.3     | 229   |
| Domestic- Products & Services | 14.9                  | 15.0      | 0%  | 11.6      | 28% | 58.4               | * 41.3    | * 42% |
| Consolidated                  | 60.4                  | 63.2      | -4% | 50.3      | 20% | 239.4              | * 190.7   | * 25% |
| РАТ                           |                       |           |     |           |     |                    |           |       |
| International IT Services     | 32.3                  | 31.6      | 2%  | 27.8      | 16% | 124.7              | 108.4     | 15%   |
| Domestic- Products & Services | 8.6                   | 8.6       | -1% | 7.1       | 21% | 33.9               | 25.3      | 34%   |
| Consolidated                  | 40.8                  | 40.2      | 1%  | 34.8      | 17% | 158.6              | 133.7     | 19%   |