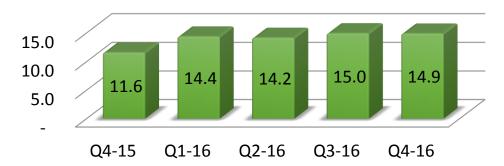

### Domestic Product & Services – by Quarter

INR Crores

Revenue

#### EBIDTA

|         | QoQ | YoY |  |
|---------|-----|-----|--|
| Revenue | 3%  | 52% |  |
| EBIDTA  | 0%  | 28% |  |
| PAT     | -1% | 21% |  |

Note : Q1 FY 14-15 & Q1 FY 15-16 EBITDA and PAT includes exceptional income of Interest on IT Refund