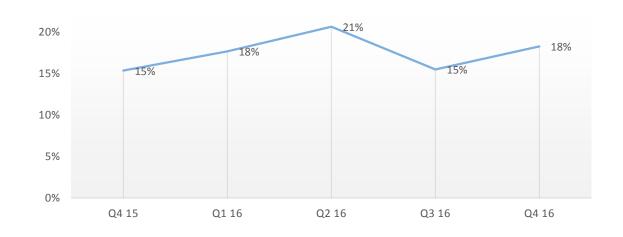

15%   |
| Domestic- Products & Services | 8.6                   | 8.6       | -1% | 7.1       | 21% | 33.9               | 25.3      | 34%   |
| Consolidated                  | 40.8                  | 40.2      | 1%  | 34.8      | 17% | 158.6              | 133.7     | 19%   |

\* Includes "exceptional Item" Interest income received of `3.7 crores during FY2015-16 as against `3.2 crores in FY2014-15 on Income-Tax refunds.

### Consolidated Revenue & PAT – FY 16



INR Crores

### Consolidated - by Quarter

INR Crores







EBIDTA





|         | QoQ | ΥοΥ |
|---------|-----|-----|
| Revenue | 4%  | 38% |
| EBIDTA  | -4% | 20% |
| PAT     | 1%  | 17% |

Note : Q1-16 & Q2-16 EBITDA and PAT includes exceptional income of Interest on IT Refund

Headcount





25%

Head Count



Attrition %



### International IT services – by Quarter

200

150

100

Q4-15

Q1-16

Q2-16

Q3-16

Q4-16

**EBIDTA** Revenue 50.0 40.0 30.0 20.0 10.0 49.3 46.1 46.2 42.8 39.2 189 182 171 166 162 Record Revenue & Q4-15 Q1-16 Q2-16 Q3-16 Q4-16 Q4-15 Q1-16 Q2-16 Q3-16 Q4-16 PAT QoQ YoY 34.0 32.0 4% 17% Revenue 30.0 **EBIDTA** -6% 18% 32.3 31.6 31.0 28.0 29.8 27.8 2% 16% PAT 26.0 24.0

**INR Crores** 

SONATA

SONATA SOFTWARI

### **Revenue Mix**





Revenue \$ mn



Geography

■ USA ■ Europe incl UK ■ Rest of World



Vertical



### Revenues by Competency







Note: Digital components includes revenue from BI, E-commerce, Mobility, Cloud, Rezopia

### **Revenue by Customers**



10

Q4 16



#### **New Customers**









### Domestic Product & Services – by Quarter

INR Crores



Revenue



####