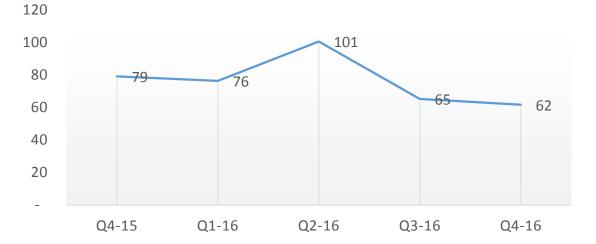

### International IT services – by Quarter

200

150

100

Q4-15

Q1-16

Q2-16

Q3-16

Q4-16

**EBIDTA** Revenue 50.0 40.0 30.0 20.0 10.0 49.3 46.1 46.2 42.8 39.2 189 182 171 166 162 Record Revenue & Q4-15 Q1-16 Q2-16 Q3-16 Q4-16 Q4-15 Q1-16 Q2-16 Q3-16 Q4-16 PAT QoQ YoY 34.0 32.0 4% 17% Revenue 30.0 **EBIDTA** -6% 18% 32.3 31.6 31.0 28.0 29.8 27.8 2% 16% PAT 26.0 24.0

**INR Crores** 

SONATA

SONATA SOFTWARI