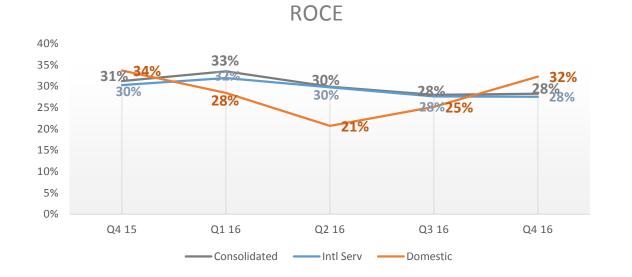

**EBIDTA** -6% 18% 32.3 31.6 31.0 28.0 29.8 27.8 2% 16% PAT 26.0 24.0

**INR Crores** 

SONATA

SONATA SOFTWARI

### **Revenue Mix**





Revenue \$ mn



Geography

■ USA ■ Europe incl UK ■ Rest of World



Vertical



### Revenues by Competency







Note: Digital components includes revenue from BI, E-commerce, Mobility, Cloud, Rezopia

### **Revenue by Customers**



10

Q4 16



#### **New Customers**









### Domestic Product & Services – by Quarter

INR Crores



Revenue



#### EBIDTA





|         | QoQ | YoY |  |
|---------|-----|-----|--|
| Revenue | 3%  | 52% |  |
| EBIDTA  | 0%  | 28% |  |
| PAT     | -1% | 21% |  |

Note : Q1 FY 14-15 & Q1 FY 15-16 EBITDA and PAT includes exceptional income of Interest on IT Refund

### **Rupee Realization**





### **ROCE & RONW**







### Day Sales Outstanding













Utilization



90%



### **GO DEEPER**

Transform business with IT



# Thank You!



Sonata Software Ltd., © Aug 2015