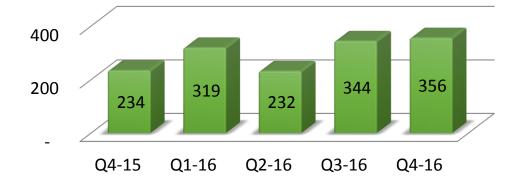

### Domestic Product & Services – by Quarter

INR Crores

Revenue

#### EBIDTA

|         | QoQ | YoY |  |
|---------|-----|-----|--|
| Revenue | 3%  | 52% |  |
| EBIDTA  | 0%  | 28% |  |
| PAT     | -1% | 21% |  |

Note : Q1 FY 14-15 & Q1 FY 15-16 EBITDA and PAT includes exceptional income of Interest on IT Refund