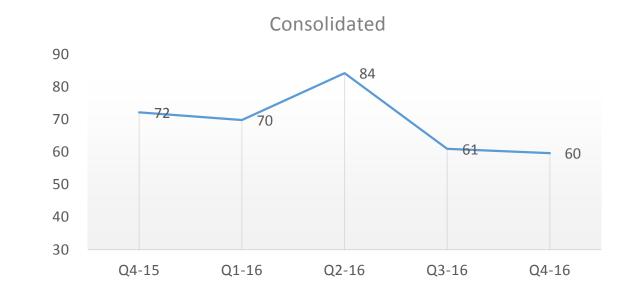

### International IT services – by Quarter

200

150

100

Q4-15

Q1-16

Q2-16

Q3-16

Q4-16

**EBIDTA** Revenue 50.0 40.0 30.0 20.0 10.0 49.3 46.1 46.2 42.8 39.2 189 182 171 166 162 Record Revenue & Q4-15 Q1-16 Q2-16 Q3-16 Q4-16 Q4-15 Q1-16 Q2-16 Q3-16 Q4-16 PAT QoQ YoY 34.0 32.0 4% 17% Revenue 30.0 **EBIDTA** -6% 18% 32.3 31.6 31.0 28.0 29.8 27.8 2% 16% PAT 26.0 24.0

**INR Crores** 

SONATA

SONATA SOFTWARI