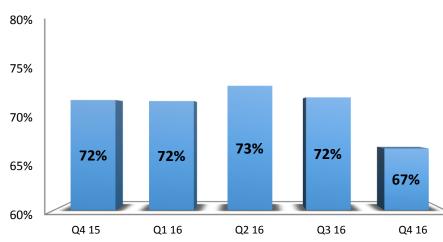

l income of Interest on IT Refund

Headcount





25%

Head Count



Attrition %



### International IT services – by Quarter

200

150

100

Q4-15

Q1-16

Q2-16

Q3-16

Q4-16

**EBIDTA** Revenue 50.0 40.0 30.0 20.0 10.0 49.3 46.1 46.2 42.8 39.2 189 182 171 166 162 Record Revenue & Q4-15 Q1-16 Q2-16 Q3-16 Q4-16 Q4-15 Q1-16 Q2-16 Q3-16 Q4-16 PAT QoQ YoY 34.0 32.0 4% 17% Revenue 30.0 **EBIDTA** -6% 18% 32.3 31.6 31.0 28.0 29.8 27.8 2% 16% PAT 26.0 24.0

**INR Crores** 

SONATA

SONATA SOFTWARI

### **Revenue Mix**





Revenue \$ mn



Geography

■ USA ■ Europe incl UK ■ Rest of World



Vertical



### Revenues by Competency







Note: Digital components includes revenue from BI, E-commerce, Mobility, Cloud, Rezopia

### **Revenue by Customers**



10

Q4 16



#### **New Customers**









### Domestic Product & Services – by Quarter

INR Crores



Revenue



#### EBIDTA





|         | QoQ | YoY |  |
|---------|-----|-----|--|
| Revenue | 3%  | 52% |  |
| EBIDTA  | 0%  | 28% |  |
| PAT     | -1% | 21% |  |

Note : Q1 FY 14-15 & Q1 FY 15-16 EBITDA and PAT includes exceptional income of Interest on IT Refund

### **Rupee Realization**





### **ROCE & RONW**







### Day Sales Outstanding













Utilization



90%



### **GO DEEPER**

Transform business with IT



# Thank You!



Sonata Software Ltd., © Aug 2015