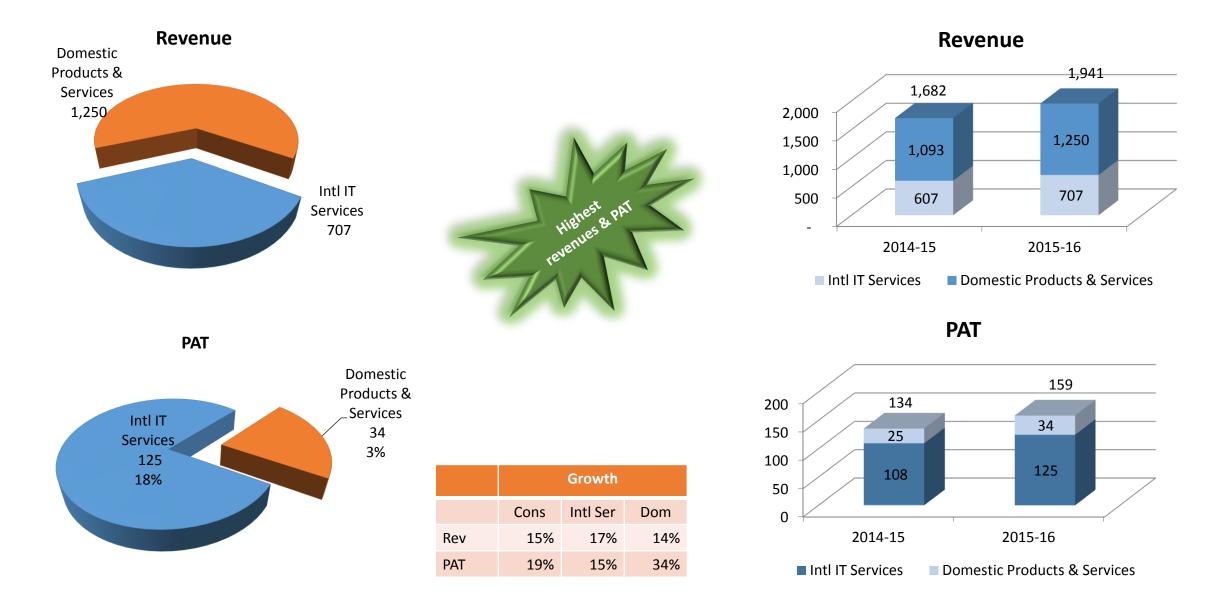

## Financials

SONATA

SONATA SOFTWAR

| Description                   | For the Quarter ended |           |     |           |     | For the Year ended |           |       |
|-------------------------------|-----------------------|-----------|-----|-----------|-----|--------------------|-----------|-------|
| Description                   | 31/Mar/16             | 31/Dec/15 | QoQ | 31/Mar/15 | ΥοΥ | 31/Mar/16          | 31/Mar/15 | YoY   |
| Revenues                      |                       |           |     |           |     |                    |           |       |
| International IT Services     | 189.0                 | 181.5     | 4%  | 162.2     | 17% | 706.8              | 606.7     | 179   |
| Domestic- Products & Services | 355.6                 | 343.8     | 3%  | 234.3     | 52% | 1,250.1            | 1,092.9   | 149   |
| Consolidated                  | 540.9                 | 522.0     | 4%  | 392.7     | 38% | 1,940.5            | 1,682.1   | 15%   |
| EBITDA                        |                       |           |     |           |     |                    |           |       |
| International IT Services     | 46.2                  | 49.3      | -6% | 39.2      | 18% | 184.3              | 151.3     | 229   |
| Domestic- Products & Services | 14.9                  | 15.0      | 0%  | 11.6      | 28% | 58.4               | * 41.3    | * 42% |
| Consolidated                  | 60.4                  | 63.2      | -4% | 50.3      | 20% | 239.4              | * 190.7   | * 25% |
| РАТ                           |                       |           |     |           |     |                    |           |       |
| International IT Services     | 32.3                  | 31.6      | 2%  | 27.8      | 16% | 124.7              | 108.4     | 15%   |
| Domestic- Products & Services | 8.6                   | 8.6       | -1% | 7.1       | 21% | 33.9               | 25.3      | 34%   |
| Consolidated                  | 40.8                  | 40.2      | 1%  | 34.8      | 17% | 158.6              | 133.7     | 19%   |

### Consolidated Revenue & PAT – FY 16

INR Crores