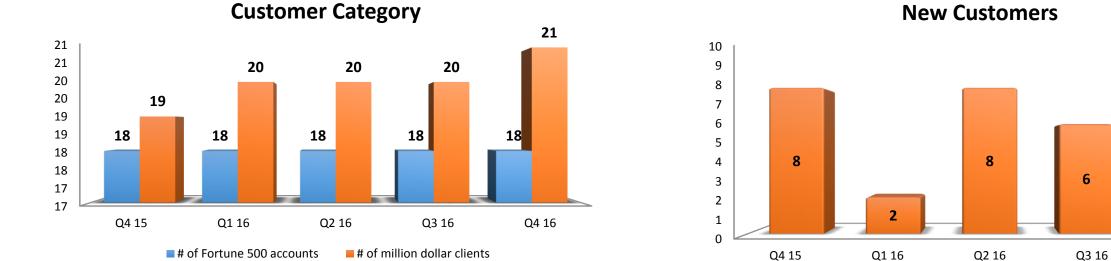

and PAT includes exceptional income of Interest on IT Refund

Headcount





25%

Head Count



Attrition %



### International IT services – by Quarter

200

150

100

Q4-15

Q1-16

Q2-16

Q3-16

Q4-16

**EBIDTA** Revenue 50.0 40.0 30.0 20.0 10.0 49.3 46.1 46.2 42.8 39.2 189 182 171 166 162 Record Revenue & Q4-15 Q1-16 Q2-16 Q3-16 Q4-16 Q4-15 Q1-16 Q2-16 Q3-16 Q4-16 PAT QoQ YoY 34.0 32.0 4% 17% Revenue 30.0 **EBIDTA** -6% 18% 32.3 31.6 31.0 28.0 29.8 27.8 2% 16% PAT 26.0 24.0

**INR Crores** 

SONATA

SONATA SOFTWARI

### **Revenue Mix**





Revenue \$ mn



Geography

■ USA ■ Europe incl UK ■ Rest of World



Vertical



### Revenues by Competency







Note: Digital components includes revenue from BI, E-commerce, Mobility, Cloud, Rezopia

### **Revenue by Customers**



10

Q4 16



#### **New Customers**









### Domestic Product & Services – by Quarter

INR Crores



Revenue



#### EBIDTA





|         | QoQ | YoY |  |
|---------|-----|-----|--|
| Revenue | 3%  | 52% |  |
| EBIDTA  | 0%  | 28% |  |
| PAT     | -1% | 21% |  |

Note : Q1 FY 14-15 & Q1 FY 15-16 EBITDA and PAT includes exceptional income of Interest on IT Refund

### **Rupee Realization**





### **ROCE & RONW**







### Day Sales Outstanding













Utilization



90%



### **GO DEEPER**

Transform business with IT



# Thank You!



Sonata Software Ltd., © Aug 2015