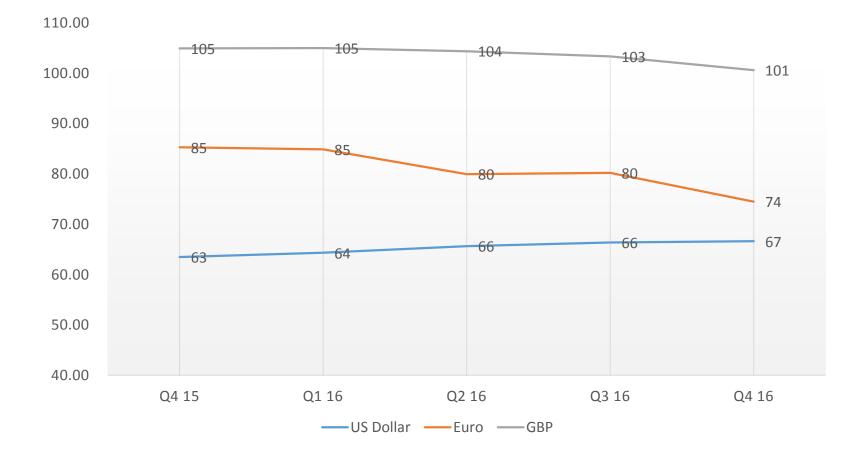

32.0 4% 17% Revenue 30.0 **EBIDTA** -6% 18% 32.3 31.6 31.0 28.0 29.8 27.8 2% 16% PAT 26.0 24.0

**INR Crores** 

SONATA

SONATA SOFTWARI

### **Revenue Mix**





Revenue \$ mn



Geography

■ USA ■ Europe incl UK ■ Rest of World



Vertical



### Revenues by Competency







Note: Digital components includes revenue from BI, E-commerce, Mobility, Cloud, Rezopia

### **Revenue by Customers**



10

Q4 16



#### **New Customers**









### Domestic Product & Services – by Quarter

INR Crores



Revenue



#### EBIDTA





|         | QoQ | YoY |  |
|---------|-----|-----|--|
| Revenue | 3%  | 52% |  |
| EBIDTA  | 0%  | 28% |  |
| PAT     | -1% | 21% |  |

Note : Q1 FY 14-15 & Q1 FY 15-16 EBITDA and PAT includes exceptional income of Interest on IT Refund

### **Rupee Realization**





### **ROCE & RONW**







### Day Sales Outstanding













Utilization



90%



### **GO DEEPER**

Transform business with IT



# Thank You!



Sonata Software Ltd., © Aug 2015