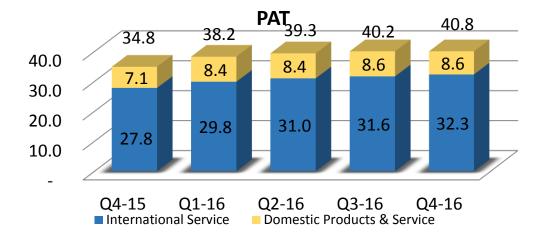

### Consolidated - by Quarter

INR Crores

EBIDTA

|         | QoQ | ΥοΥ |
|---------|-----|-----|
| Revenue | 4%  | 38% |
| EBIDTA  | -4% | 20% |
| PAT     | 1%  | 17% |

Note : Q1-16 & Q2-16 EBITDA and PAT includes exceptional income of Interest on IT Refund

## Financials

SONATA

SONATA SOFTWAR

| Description                   | For the Quarter ended |           |     |           |     | For the Year ended |           |       |
|-------------------------------|-----------------------|-----------|-----|-----------|-----|--------------------|-----------|-------|
| Description                   | 31/Mar/16             | 31/Dec/15 | QoQ | 31/Mar/15 | ΥοΥ | 31/Mar/16          | 31/Mar/15 | YoY   |
| Revenues                      |                       |           |     |           |     |                    |           |       |
| International IT Services     | 189.0                 | 181.5     | 4%  | 162.2     | 17% | 706.8              | 606.7     | 179   |
| Domestic- Products & Services | 355.6                 | 343.8     | 3%  | 234.3     | 52% | 1,250.1            | 1,092.9   | 149   |
| Consolidated                  | 540.9                 | 522.0     | 4%  | 392.7     | 38% | 1,940.5            | 1,682.1   | 15%   |
| EBITDA                        |                       |           |     |           |     |                    |           |       |
| International IT Services     | 46.2                  | 49.3      | -6% | 39.2      | 18% | 184.3              | 151.3     | 229   |
| Domestic- Products & Services | 14.9                  | 15.0      | 0%  | 11.6      | 28% | 58.4               | * 41.3    | * 42% |
| Consolidated                  | 60.4                  | 63.2      | -4% | 50.3      | 20% | 239.4              | * 190.7   | * 25% |
| РАТ                           |                       |           |     |           |     |                    |           |       |
| International IT Services     | 32.3                  | 31.6      | 2%  | 27.8      | 16% | 124.7              | 108.4     | 15%   |
| Domestic- Products & Services | 8.6                   | 8.6       | -1% | 7.1       | 21% | 33.9               | 25.3      | 34%   |
| Consolidated                  | 40.8                  | 40.2      | 1%  | 34.8      | 17% | 158.6              | 133.7     | 19%   |