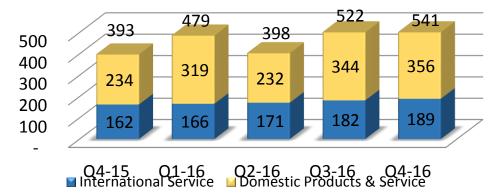

### Consolidated Revenue & PAT – FY 16

INR Crores

## Financials

SONATA

SONATA SOFTWAR

| Description                   | For the Quarter ended |           |     |           |     | For the Year ended |           |       |
|-------------------------------|-----------------------|-----------|-----|-----------|-----|--------------------|-----------|-------|
| Description                   | 31/Mar/16             | 31/Dec/15 | QoQ | 31/Mar/15 | ΥοΥ | 31/Mar/16          | 31/Mar/15 | YoY   |
| Revenues                      |                       |           |     |           |     |                    |           |       |
| International IT Services     | 189.0                 | 181.5     | 4%  | 162.2     | 17% | 706.8              | 606.7     | 179   |
| Domestic- Products & Services | 355.6                 | 343.8     | 3%  | 234.3     | 52% | 1,250.1            | 1,092.9   | 149   |
| Consolidated                  | 540.9                 | 522.0     | 4%  | 392.7     | 38% | 1,940.5            | 1,682.1   | 15%   |
| EBITDA                        |                       |           |     |           |     |                    |           |       |
| International IT Services     | 46.2                  | 49.3      | -6% | 39.2      | 18% | 184.3              | 151.3     | 229   |
| Domestic- Products & Services | 14.9                  | 15.0      | 0%  | 11.6      | 28% | 58.4               | * 41.3    | * 42% |
| Consolidated                  | 60.4                  | 63.2      | -4% | 50.3      | 20% | 239.4              | * 190.7   | * 25% |
| РАТ                           |                       |           |     |           |     |                    |           |       |
| International IT Services     | 32.3                  | 31.6      | 2%  | 27.8      | 16% | 124.7              | 108.4     | 15%   |
| Domestic- Products & Services | 8.6                   | 8.6       | -1% | 7.1       | 21% | 33.9               | 25.3      | 34%   |
| Consolidated                  | 40.8                  | 40.2      | 1%  | 34.8      | 17% | 158.6              | 133.7     | 19%   |