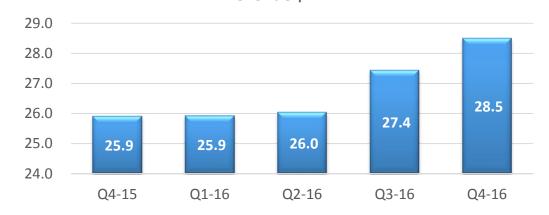

ted Revenue & PAT – FY 16



INR Crores

### Consolidated - by Quarter

INR Crores







EBIDTA





|         | QoQ | ΥοΥ |
|---------|-----|-----|
| Revenue | 4%  | 38% |
| EBIDTA  | -4% | 20% |
| PAT     | 1%  | 17% |

Note : Q1-16 & Q2-16 EBITDA and PAT includes exceptional income of Interest on IT Refund

Headcount





25%

Head Count



Attrition %



### International IT services – by Quarter

200

150

100

Q4-15

Q1-16

Q2-16

Q3-16

Q4-16

**EBIDTA** Revenue 50.0 40.0 30.0 20.0 10.0 49.3 46.1 46.2 42.8 39.2 189 182 171 166 162 Record Revenue & Q4-15 Q1-16 Q2-16 Q3-16 Q4-16 Q4-15 Q1-16 Q2-16 Q3-16 Q4-16 PAT QoQ YoY 34.0 32.0 4% 17% Revenue 30.0 **EBIDTA** -6% 18% 32.3 31.6 31.0 28.0 29.8 27.8 2% 16% PAT 26.0 24.0

**INR Crores** 

SONATA

SONATA SOFTWARI

### **Revenue Mix**





Revenue \$ mn



Geography

■ USA ■ Europe incl UK ■ Rest of World



Vertical



### Revenues by Competency







Note: Digital components includes revenue from BI, E-commerce, Mobility, Cloud, Rezopia

### **Revenue by Customers**



10

Q4 16



#### **New Customers**









### Domestic Product & Services – by Quarter

INR Crores



Revenue



#### EBIDTA





|         | QoQ | YoY |  |
|---------|-----|-----|--|
| Revenue | 3%  | 52% |  |
| EBIDTA  | 0%  | 28% |  |
| PAT     | -1% | 21% |  |

Note : Q1 FY 14-15 & Q1 FY 15-16 EBITDA and PAT includes exceptional income of Interest on IT Refund

### **Rupee Realization**





### **ROCE & RONW**







### Day Sales Outstanding













Utilization



90%



### **GO DEEPER**

Transform business with IT



# Thank You!



Sonata