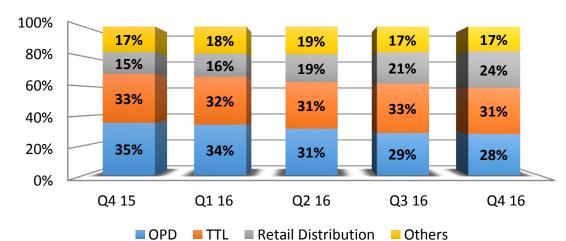

### **Revenue Mix**

Revenue \$ mn

Geography

■ USA ■ Europe incl UK ■ Rest of World

Vertical