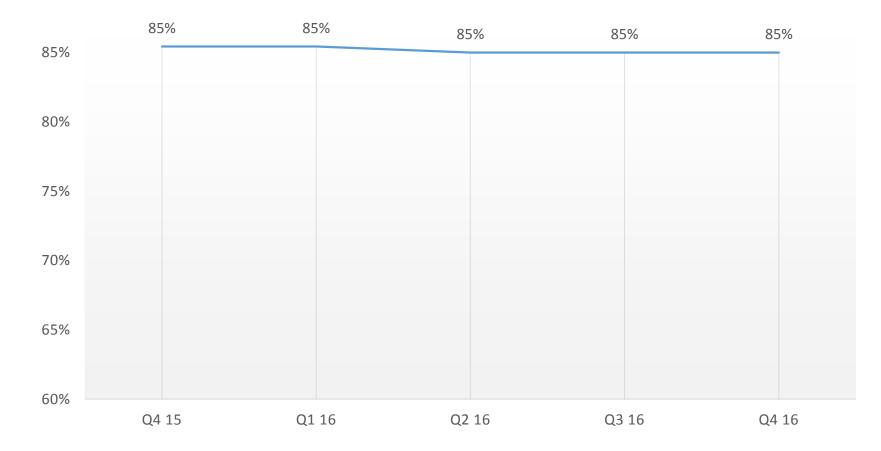

0 24.0

**INR Crores** 

SONATA

SONATA SOFTWARI

### **Revenue Mix**





Revenue \$ mn



Geography

■ USA ■ Europe incl UK ■ Rest of World



Vertical



### Revenues by Competency







Note: Digital components includes revenue from BI, E-commerce, Mobility, Cloud, Rezopia

### **Revenue by Customers**



10

Q4 16



#### **New Customers**









### Domestic Product & Services – by Quarter

INR Crores



Revenue



#### EBIDTA





|         | QoQ | YoY |  |
|---------|-----|-----|--|
| Revenue | 3%  | 52% |  |
| EBIDTA  | 0%  | 28% |  |
| PAT     | -1% | 21% |  |

Note : Q1 FY 14-15 & Q1 FY 15-16 EBITDA and PAT includes exceptional income of Interest on IT Refund

### **Rupee Realization**





### **ROCE & RONW**







### Day Sales Outstanding













Utilization



90%



### **GO DEEPER**

Transform business with IT



# Thank You!



Sonata Software Ltd., © Aug 2015