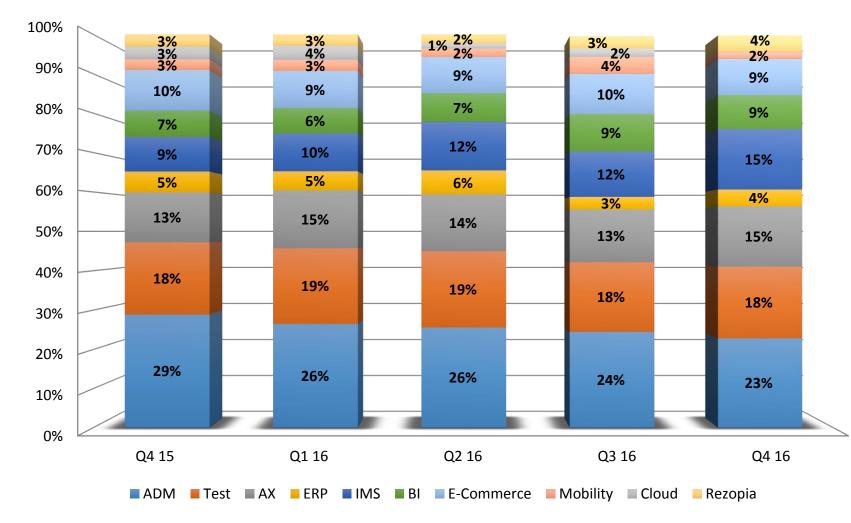

### Revenues by Competency

Note: Digital components includes revenue from BI, E-commerce, Mobility, Cloud, Rezopia