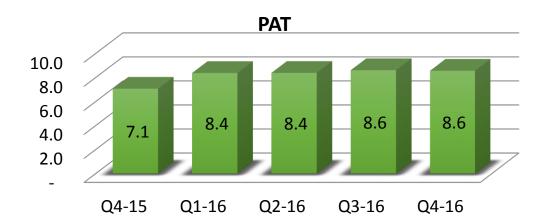

### Domestic Product & Services – by Quarter

INR Crores

Revenue

#### EBIDTA

|         | QoQ | YoY |  |
|---------|-----|-----|--|
| Revenue | 3%  | 52% |  |
| EBIDTA  | 0%  | 28% |  |
| PAT     | -1% | 21% |  |

Note : Q1 FY 14-15 & Q1 FY 15-16 EBITDA and PAT includes exceptional income of Interest on IT Refund