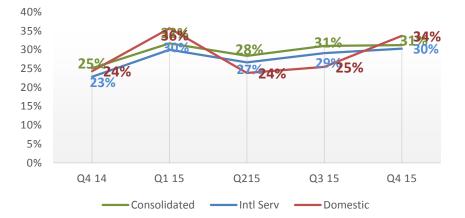

### International IT services – by Quarter

|          | QoQ | ΥοΥ |
|----------|-----|-----|
| Revenues | 4%  | 21% |
| EBIDTA   | -4% | 45% |
| PAT      | -4% | 50% |

SONA