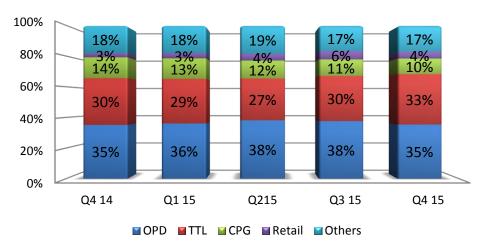

-|-----|-----|
| Revenues | 4%  | 21% |
| EBIDTA   | -4% | 45% |
| PAT      | -4% | 50% |

SONA

### Domestic Product & Services – by Quarter

17



Revenue

**EBIDTA** 





|        | QoQ  | ΥοΥ |
|--------|------|-----|
| Rev    | -25% | 13% |
| EBIDTA | 1%   | 43% |
| PAT    | 4%   | 40% |

Note : Q1 FY 14-15 EBITDA of Domestic products & services includes exceptional income of Interest on IT Refund

### INR Crores

### Head count



18



### **ROCE & RONW**

SONATA SONATA SOFTWARE

19

#### ROCE





RONW

### **Day Sales Outstanding**











© Sonata Software Ltd, 2014. Confidential.

# International IT Services – Key Metrics

### Revenues



22



Revenue \$ mn

#### Geography



### **Onsite / Offshore**



### **Revenue by Customers**



23



**New Customers** 



Vertical



#### **Revenue from Top 10 customers**



© Sonata Software Ltd, 2014. Confidential.

### **Rupee - Realization Rates**



24



### Utilization



25



### Notes



- The financials by segment are after appropriate intercompany adjustments.
- Consolidated financials include subsidiaries i.e, Sonata Information Technology Limited, Sonata Software North America Inc., Sonata Technology Solutions (India) Limited, Sonata Software GmbH, Sonata Europe Limited, Sonata Software FZ LLC, Sonata Software Qatar LLC and Rezopia Inc.
- 60% stake in Rezopia was acquired on 22<sup>nd</sup> August 2014.
- Revenue in \$ mn is for International IT services

# **GO DEEPER**

Transform business with IT

# THANK YOU



www.sonata-software.com