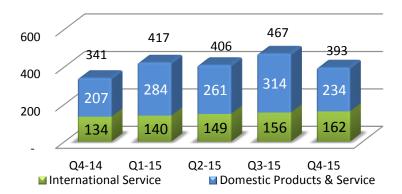

### Result Snapshot – Q4 FY 15

|                               |                       |           |       |           |     |                    | in ₹       | Crores |
|-------------------------------|-----------------------|-----------|-------|-----------|-----|--------------------|------------|--------|
| Description                   | For the Quarter ended |           |       |           |     | For the Year ended |            |        |
| · · ·                         | 31-Mar-15             | 31-Dec-14 | QoQ   | 31-Mar-14 | YoY | 31-Mar-15          | 31-Mar-14  | YoY    |
| Revenues                      |                       |           | -     |           |     |                    |            | _      |
| International IT Services     | 162.21                | 156.18    | 4%    | 133.93    | 21% | 606.69             | 483.58     | 25%    |
| Domestic- Products & Services | 234.29                | 314.27    | -25%  | 206.78    | 13% | 1,092.87           | 1,084.74   | 1%     |
| Consolidated                  | 392.65                | 467.07    | -16%  | 340.71    | 15% | 1,682.13           | 1,565.97   | 7%     |
| EBITDA                        |                       |           |       |           |     |                    |            |        |
| International IT Services     | 39.21                 | 41.03     | -4%   | 27.16     | 45% | 151.30             | 84.82      | 78%    |
| Domestic- Products & Services | 11.60                 | 11.47     | * 1%  | 8.12      | 43% | 41.28              | * 35.15 *  | * 17%  |
| Consolidated                  | 50.33                 | 51.73     | * -3% | 35.02     | 44% | 190.73             | * 117.48 * | * 62%  |
| ΡΑΤ                           |                       |           |       |           |     |                    |            |        |
| International IT Services     | 27.77                 | 28.90     | -4%   | 18.54     | 50% | 108.39             | 58.55      | 85%    |
| Domestic- Products & Services | 7.06                  | 6.81      | 4%    | 5.03      | 40% | 25.30              | 19.22      | 32%    |
| Consolidated                  | 34.83                 | 35.71     | -2%   | 23.57     | 48% | 133.70             | 77.77      | 72%    |

### **Consolidated - by Quarter**

15