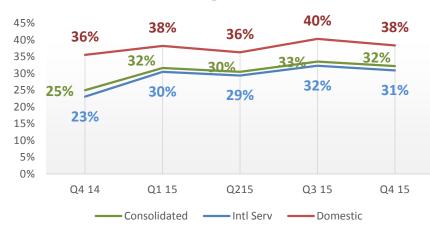

### Domestic Product & Services – by Quarter

17

Revenue

**EBIDTA** 

|        | QoQ  | ΥοΥ |
|--------|------|-----|
| Rev    | -25% | 13% |
| EBIDTA | 1%   | 43% |
| PAT    | 4%   | 40% |

Note : Q1 FY 14-15 EBITDA of Domestic products & services includes exceptional income of Interest on IT Refund