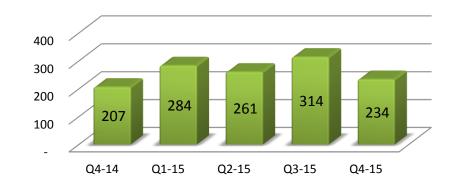

### Domestic Product & Services – by Quarter

17

Revenue

**EBIDTA** 

|        | QoQ  | ΥοΥ |
|--------|------|-----|
| Rev    | -25% | 13% |
| EBIDTA | 1%   | 43% |
| PAT    | 4%   | 40% |

Note : Q1 FY 14-15 EBITDA of Domestic products & services includes exceptional income of Interest on IT Refund