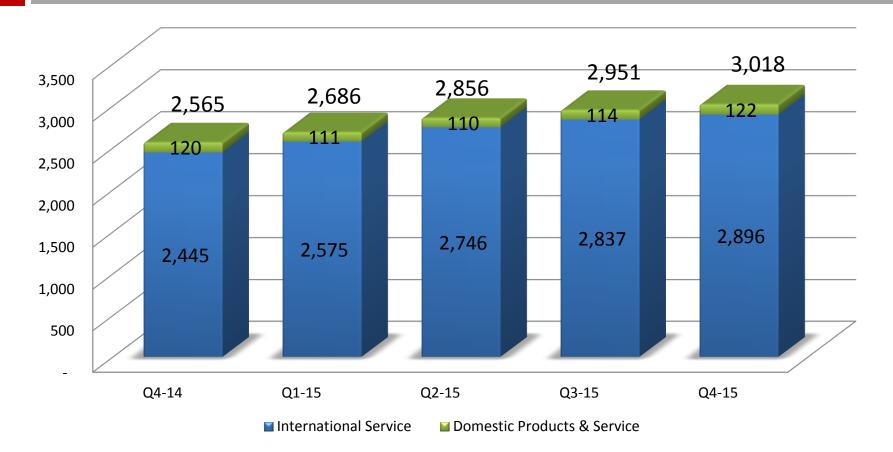

## Consolidated Revenue & PAT – FY 15

### **Consolidated - by Quarter**

15

#### Revenue

|          | QoQ  | ΥοΥ |
|----------|------|-----|
| Revenues | -16% | 15% |
| EBIDTA   | -3%  | 44% |
| PAT      | -2%  | 48% |

SONA

SONATA SOFTWARE

**INR Crores** 

Note : Q1 FY 14-15 EBITDA of Domestic products & services includes exceptional income of Interest on IT Refund