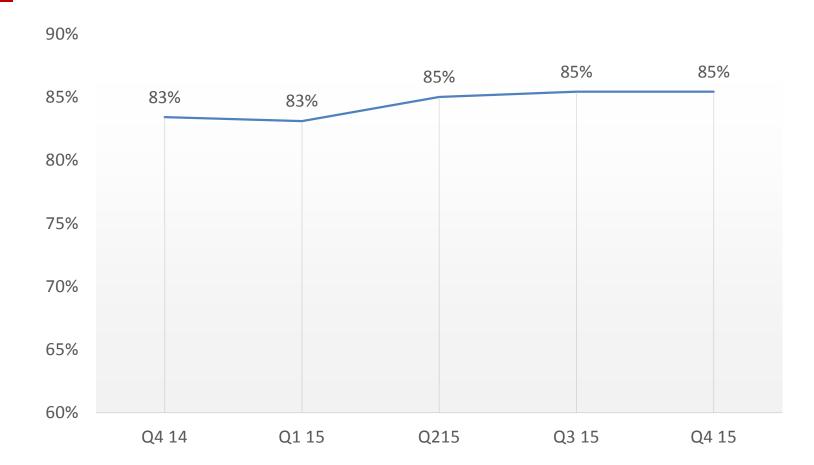

ue

**EBIDTA** 





|        | QoQ  | ΥοΥ |
|--------|------|-----|
| Rev    | -25% | 13% |
| EBIDTA | 1%   | 43% |
| PAT    | 4%   | 40% |

Note : Q1 FY 14-15 EBITDA of Domestic products & services includes exceptional income of Interest on IT Refund

### INR Crores

### Head count



18



### **ROCE & RONW**

SONATA SONATA SOFTWARE

19

#### ROCE





RONW

### **Day Sales Outstanding**











© Sonata Software Ltd, 2014. Confidential.

# International IT Services – Key Metrics

### Revenues



22



Revenue \$ mn

#### Geography



### **Onsite / Offshore**



### **Revenue by Customers**



23



**New Customers** 



Vertical



#### **Revenue from Top 10 customers**



© Sonata Software Ltd, 2014. Confidential.

### **Rupee - Realization Rates**



24



### Utilization



25



### Notes



- The financials by segment are after appropriate intercompany adjustments.
- Consolidated financials include subsidiaries i.e, Sonata Information Technology Limited, Sonata Software North America Inc., Sonata Technology Solutions (India) Limited, Sonata Software GmbH, Sonata Europe Limited, Sonata Software FZ LLC, Sonata Software Qatar LLC and Rezopia Inc.
- 60% stake in Rezopia was acquired on 22<sup>nd</sup> August 2014.
- Revenue in \$ mn is for International IT services

# **GO DEEPER**

Transform business with IT

# THANK YOU



www.sonata-software.com