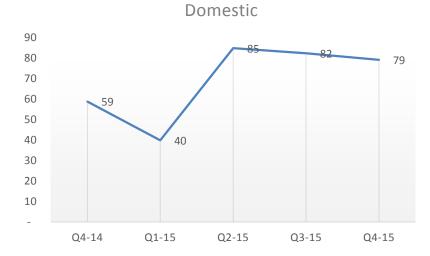

### Domestic Product & Services – by Quarter

17

Revenue

**EBIDTA** 

|        | QoQ  | ΥοΥ |
|--------|------|-----|
| Rev    | -25% | 13% |
| EBIDTA | 1%   | 43% |
| PAT    | 4%   | 40% |

Note : Q1 FY 14-15 EBITDA of Domestic products & services includes exceptional income of Interest on IT Refund