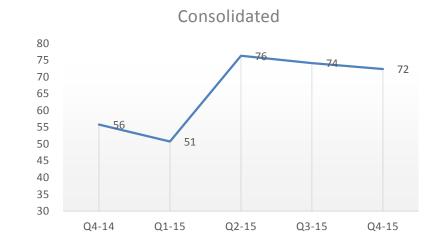

## Consolidated Revenue & PAT – FY 15

### **Consolidated - by Quarter**

15

#### Revenue

|          | QoQ  | ΥοΥ |
|----------|------|-----|
| Revenues | -16% | 15% |
| EBIDTA   | -3%  | 44% |
| PAT      | -2%  | 48% |

SONA

SONATA SOFTWARE

**INR Crores** 

Note : Q1 FY 14-15 EBITDA of Domestic products & services includes exceptional income of Interest on IT Refund