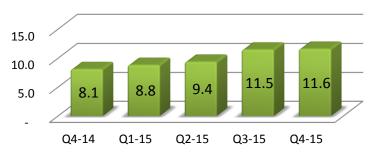

### Domestic Product & Services – by Quarter

17

Revenue

**EBIDTA** 

|        | QoQ  | ΥοΥ |
|--------|------|-----|
| Rev    | -25% | 13% |
| EBIDTA | 1%   | 43% |
| PAT    | 4%   | 40% |

Note : Q1 FY 14-15 EBITDA of Domestic products & services includes exceptional income of Interest on IT Refund