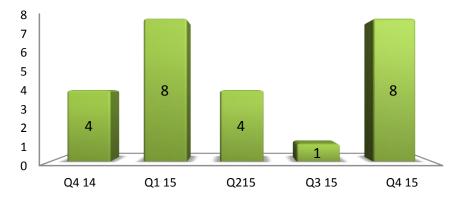

|
|----------|-----|-----|
| Revenues | 4%  | 21% |
| EBIDTA   | -4% | 45% |
| PAT      | -4% | 50% |

SONA

### Domestic Product & Services – by Quarter

17



Revenue

**EBIDTA** 





|        | QoQ  | ΥοΥ |
|--------|------|-----|
| Rev    | -25% | 13% |
| EBIDTA | 1%   | 43% |
| PAT    | 4%   | 40% |

Note : Q1 FY 14-15 EBITDA of Domestic products & services includes exceptional income of Interest on IT Refund

### INR Crores

### Head count



18



### **ROCE & RONW**

SONATA SONATA SOFTWARE

19

#### ROCE





RONW

### **Day Sales Outstanding**











© Sonata Software Ltd, 2014. Confidential.

# International IT Services – Key Metrics

### Revenues



22



Revenue \$ mn

#### Geography



### **Onsite / Offshore**



### **Revenue by Customers**



23



**New Customers** 



Vertical



#### **Revenue from Top 10 customers**



© Sonata Software Ltd, 2014. Confidential.

### **Rupee - Realization Rates**



24



### Utilization



25



### Notes



- The financials by segment are after appropriate intercompany adjustments.
- Consolidated financials include subsidiaries i.e, Sonata Information Technology Limited, Sonata Software North America Inc., Sonata Technology Solutions (India) Limited, Sonata Software GmbH, Sonata Europe Limited, Sonata Software FZ LLC, Sonata Software Qatar LLC and Rezopia Inc.
- 60% stake in Rezopia was acquired on 22<sup>nd</sup> August 2014.
- Revenue in \$ mn is for International IT services

# **GO DEEPER**

Transform business with IT

# THANK YOU



www.sonata-software.com