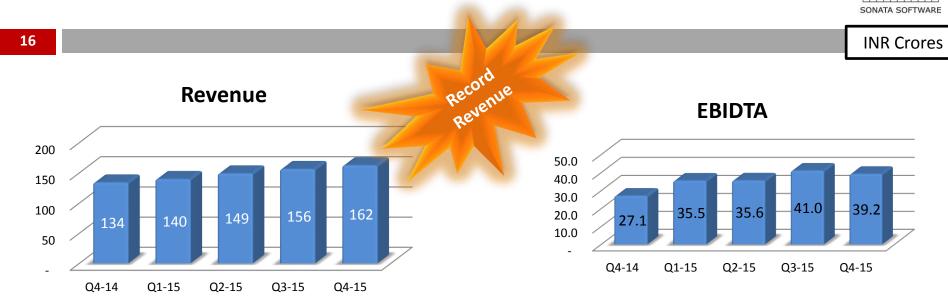

### Result Snapshot – Q4 FY 15

|                               |                       |           |       |           |     |                    | in ₹       | Crores |
|-------------------------------|-----------------------|-----------|-------|-----------|-----|--------------------|------------|--------|
| Description                   | For the Quarter ended |           |       |           |     | For the Year ended |            |        |
| · · ·                         | 31-Mar-15             | 31-Dec-14 | QoQ   | 31-Mar-14 | YoY | 31-Mar-15          | 31-Mar-14  | YoY    |
| Revenues                      |                       |           | -     |           |     |                    |            | _      |
| International IT Services     | 162.21                | 156.18    | 4%    | 133.93    | 21% | 606.69             | 483.58     | 25%    |
| Domestic- Products & Services | 234.29                | 314.27    | -25%  | 206.78    | 13% | 1,092.87           | 1,084.74   | 1%     |
| Consolidated                  | 392.65                | 467.07    | -16%  | 340.71    | 15% | 1,682.13           | 1,565.97   | 7%     |
| EBITDA                        |                       |           |       |           |     |                    |            |        |
| International IT Services     | 39.21                 | 41.03     | -4%   | 27.16     | 45% | 151.30             | 84.82      | 78%    |
| Domestic- Products & Services | 11.60                 | 11.47     | * 1%  | 8.12      | 43% | 41.28              | * 35.15 *  | * 17%  |
| Consolidated                  | 50.33                 | 51.73     | * -3% | 35.02     | 44% | 190.73             | * 117.48 * | * 62%  |
| ΡΑΤ                           |                       |           |       |           |     |                    |            |        |
| International IT Services     | 27.77                 | 28.90     | -4%   | 18.54     | 50% | 108.39             | 58.55      | 85%    |
| Domestic- Products & Services | 7.06                  | 6.81      | 4%    | 5.03      | 40% | 25.30              | 19.22      | 32%    |
| Consolidated                  | 34.83                 | 35.71     | -2%   | 23.57     | 48% | 133.70             | 77.77      | 72%    |

### International IT services – by Quarter

|          | QoQ | ΥοΥ |
|----------|-----|-----|
| Revenues | 4%  | 21% |
| EBIDTA   | -4% | 45% |
| PAT      | -4% | 50% |

SONA