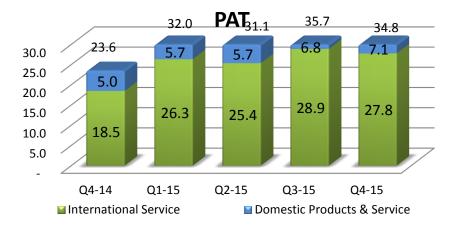

### Result Snapshot – Q4 FY 15

|                               |                       |           |       |           |     |                    | in ₹       | Crores |
|-------------------------------|-----------------------|-----------|-------|-----------|-----|--------------------|------------|--------|
| Description                   | For the Quarter ended |           |       |           |     | For the Year ended |            |        |
| · · ·                         | 31-Mar-15             | 31-Dec-14 | QoQ   | 31-Mar-14 | YoY | 31-Mar-15          | 31-Mar-14  | YoY    |
| Revenues                      |                       |           | -     |           |     |                    |            | _      |
| International IT Services     | 162.21                | 156.18    | 4%    | 133.93    | 21% | 606.69             | 483.58     | 25%    |
| Domestic- Products & Services | 234.29                | 314.27    | -25%  | 206.78    | 13% | 1,092.87           | 1,084.74   | 1%     |
| Consolidated                  | 392.65                | 467.07    | -16%  | 340.71    | 15% | 1,682.13           | 1,565.97   | 7%     |
| EBITDA                        |                       |           |       |           |     |                    |            |        |
| International IT Services     | 39.21                 | 41.03     | -4%   | 27.16     | 45% | 151.30             | 84.82      | 78%    |
| Domestic- Products & Services | 11.60                 | 11.47     | * 1%  | 8.12      | 43% | 41.28              | * 35.15 *  | * 17%  |
| Consolidated                  | 50.33                 | 51.73     | * -3% | 35.02     | 44% | 190.73             | * 117.48 * | * 62%  |
| ΡΑΤ                           |                       |           |       |           |     |                    |            |        |
| International IT Services     | 27.77                 | 28.90     | -4%   | 18.54     | 50% | 108.39             | 58.55      | 85%    |
| Domestic- Products & Services | 7.06                  | 6.81      | 4%    | 5.03      | 40% | 25.30              | 19.22      | 32%    |
| Consolidated                  | 34.83                 | 35.71     | -2%   | 23.57     | 48% | 133.70             | 77.77      | 72%    |

## Consolidated Revenue & PAT – FY 15

### **Consolidated - by Quarter**

15

#### Revenue

|          | QoQ  | ΥοΥ |
|----------|------|-----|
| Revenues | -16% | 15% |
| EBIDTA   | -3%  | 44% |
| PAT      | -2%  | 48% |

SONA

SONATA SOFTWARE

**INR Crores** 

Note : Q1 FY 14-15 EBITDA of Domestic products & services includes exceptional income of Interest on IT Refund