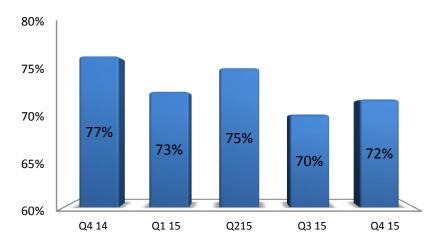

EBIDTA   | -4% | 45% |
| PAT      | -4% | 50% |

SONA

### Domestic Product & Services – by Quarter

17



Revenue

**EBIDTA** 





|        | QoQ  | ΥοΥ |
|--------|------|-----|
| Rev    | -25% | 13% |
| EBIDTA | 1%   | 43% |
| PAT    | 4%   | 40% |

Note : Q1 FY 14-15 EBITDA of Domestic products & services includes exceptional income of Interest on IT Refund

### INR Crores

### Head count



18



### **ROCE & RONW**

SONATA SONATA SOFTWARE

19

#### ROCE





RONW

### **Day Sales Outstanding**











© Sonata Software Ltd, 2014. Confidential.

# International IT Services – Key Metrics

### Revenues



22



Revenue \$ mn

#### Geography



### **Onsite / Offshore**



### **Revenue by Customers**



23



**New Customers** 



Vertical



#### **Revenue from Top 10 customers**



© Sonata Software Ltd, 2014. Confidential.

### **Rupee - Realization Rates**



24



### Utilization



25



### Notes



- The financials by segment are after appropriate intercompany adjustments.
- Consolidated financials include subsidiaries i.e, Sonata Information Technology Limited, Sonata Software North America Inc., Sonata Technology Solutions (India) Limited, Sonata Software GmbH, Sonata Europe Limited, Sonata Software FZ LLC, Sonata Software Qatar LLC and Rezopia Inc.
- 60% stake in Rezopia was acquired on 22<sup>nd</sup> August 2014.
- Revenue in \$ mn is for International IT services

# **GO DEEPER**

Transform business with IT

# THANK YOU



www.sonata-software.com