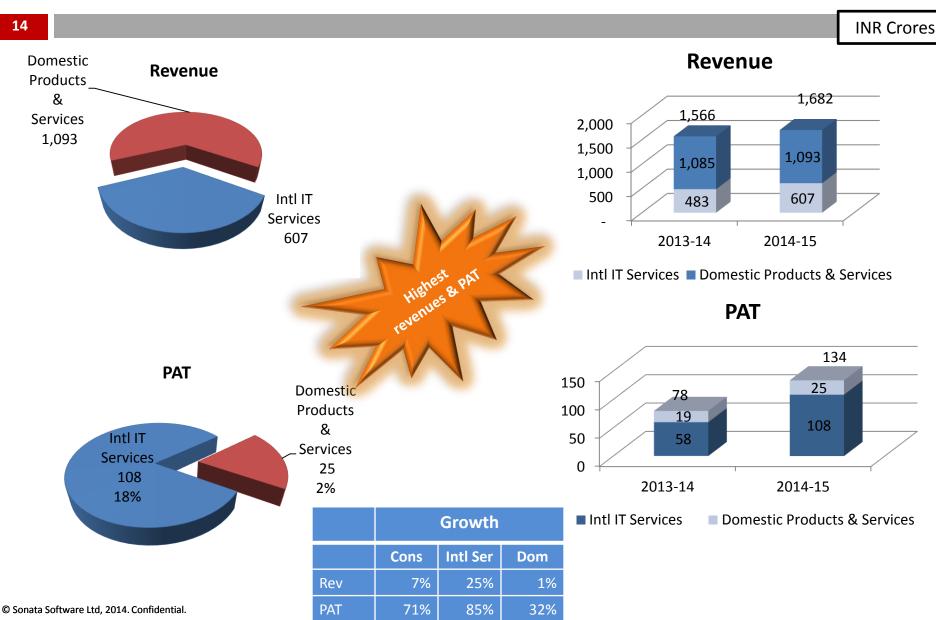

### Result Snapshot – Q4 FY 15

|                               |                       |           |       |           |     |                    | in ₹       | Crores |
|-------------------------------|-----------------------|-----------|-------|-----------|-----|--------------------|------------|--------|
| Description                   | For the Quarter ended |           |       |           |     | For the Year ended |            |        |
| · · ·                         | 31-Mar-15             | 31-Dec-14 | QoQ   | 31-Mar-14 | YoY | 31-Mar-15          | 31-Mar-14  | YoY    |
| Revenues                      |                       |           | -     |           |     |                    |            | _      |
| International IT Services     | 162.21                | 156.18    | 4%    | 133.93    | 21% | 606.69             | 483.58     | 25%    |
| Domestic- Products & Services | 234.29                | 314.27    | -25%  | 206.78    | 13% | 1,092.87           | 1,084.74   | 1%     |
| Consolidated                  | 392.65                | 467.07    | -16%  | 340.71    | 15% | 1,682.13           | 1,565.97   | 7%     |
| EBITDA                        |                       |           |       |           |     |                    |            |        |
| International IT Services     | 39.21                 | 41.03     | -4%   | 27.16     | 45% | 151.30             | 84.82      | 78%    |
| Domestic- Products & Services | 11.60                 | 11.47     | * 1%  | 8.12      | 43% | 41.28              | * 35.15 *  | * 17%  |
| Consolidated                  | 50.33                 | 51.73     | * -3% | 35.02     | 44% | 190.73             | * 117.48 * | * 62%  |
| ΡΑΤ                           |                       |           |       |           |     |                    |            |        |
| International IT Services     | 27.77                 | 28.90     | -4%   | 18.54     | 50% | 108.39             | 58.55      | 85%    |
| Domestic- Products & Services | 7.06                  | 6.81      | 4%    | 5.03      | 40% | 25.30              | 19.22      | 32%    |
| Consolidated                  | 34.83                 | 35.71     | -2%   | 23.57     | 48% | 133.70             | 77.77      | 72%    |

## Consolidated Revenue & PAT – FY 15