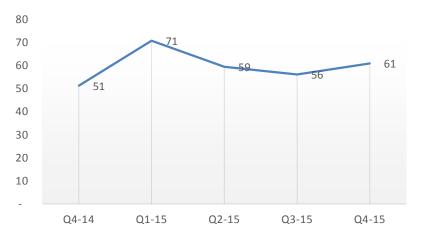

### International IT services – by Quarter

|          | QoQ | ΥοΥ |
|----------|-----|-----|
| Revenues | 4%  | 21% |
| EBIDTA   | -4% | 45% |
| PAT      | -4% | 50% |

SONA