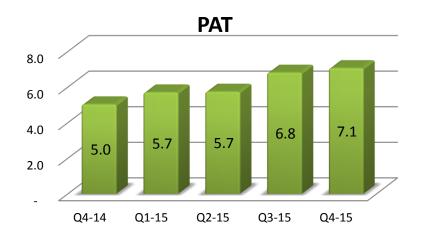

### Domestic Product & Services – by Quarter

17

Revenue

**EBIDTA** 

|        | QoQ  | ΥοΥ |
|--------|------|-----|
| Rev    | -25% | 13% |
| EBIDTA | 1%   | 43% |
| PAT    | 4%   | 40% |

Note : Q1 FY 14-15 EBITDA of Domestic products & services includes exceptional income of Interest on IT Refund