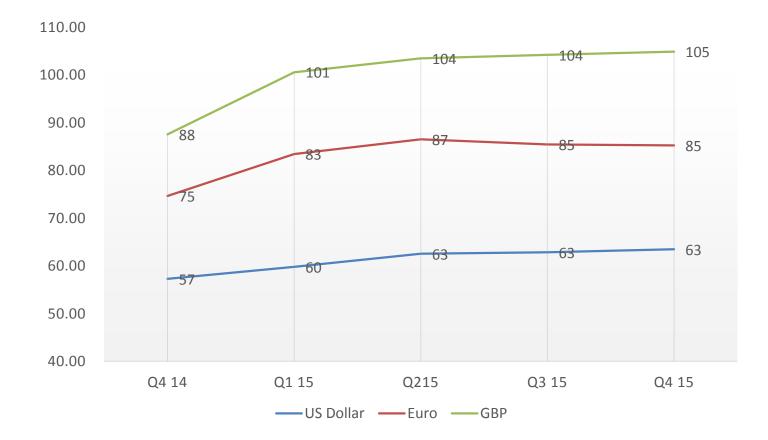

– by Quarter

17



Revenue

**EBIDTA** 





|        | QoQ  | ΥοΥ |
|--------|------|-----|
| Rev    | -25% | 13% |
| EBIDTA | 1%   | 43% |
| PAT    | 4%   | 40% |

Note : Q1 FY 14-15 EBITDA of Domestic products & services includes exceptional income of Interest on IT Refund

### INR Crores

### Head count



18



### **ROCE & RONW**

SONATA SONATA SOFTWARE

19

#### ROCE





RONW

### **Day Sales Outstanding**











© Sonata Software Ltd, 2014. Confidential.

# International IT Services – Key Metrics

### Revenues



22



Revenue \$ mn

#### Geography



### **Onsite / Offshore**



### **Revenue by Customers**



23



**New Customers** 



Vertical



#### **Revenue from Top 10 customers**



© Sonata Software Ltd, 2014. Confidential.

### **Rupee - Realization Rates**



24



### Utilization



25



### Notes



- The financials by segment are after appropriate intercompany adjustments.
- Consolidated financials include subsidiaries i.e, Sonata Information Technology Limited, Sonata Software North America Inc., Sonata Technology Solutions (India) Limited, Sonata Software GmbH, Sonata Europe Limited, Sonata Software FZ LLC, Sonata Software Qatar LLC and Rezopia Inc.
- 60% stake in Rezopia was acquired on 22<sup>nd</sup> August 2014.
- Revenue in \$ mn is for International IT services

# **GO DEEPER**

Transform business with IT

# THANK YOU



www.sonata-software.com