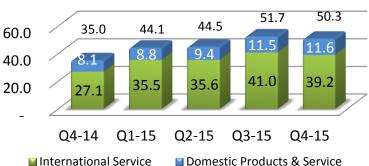

### Result Snapshot – Q4 FY 15

|                               |                       |           |       |           |     |                    | in ₹       | Crores |
|-------------------------------|-----------------------|-----------|-------|-----------|-----|--------------------|------------|--------|
| Description                   | For the Quarter ended |           |       |           |     | For the Year ended |            |        |
| · · ·                         | 31-Mar-15             | 31-Dec-14 | QoQ   | 31-Mar-14 | YoY | 31-Mar-15          | 31-Mar-14  | YoY    |
| Revenues                      |                       |           | -     |           |     |                    |            | _      |
| International IT Services     | 162.21                | 156.18    | 4%    | 133.93    | 21% | 606.69             | 483.58     | 25%    |
| Domestic- Products & Services | 234.29                | 314.27    | -25%  | 206.78    | 13% | 1,092.87           | 1,084.74   | 1%     |
| Consolidated                  | 392.65                | 467.07    | -16%  | 340.71    | 15% | 1,682.13           | 1,565.97   | 7%     |
| EBITDA                        |                       |           |       |           |     |                    |            |        |
| International IT Services     | 39.21                 | 41.03     | -4%   | 27.16     | 45% | 151.30             | 84.82      | 78%    |
| Domestic- Products & Services | 11.60                 | 11.47     | * 1%  | 8.12      | 43% | 41.28              | * 35.15 *  | * 17%  |
| Consolidated                  | 50.33                 | 51.73     | * -3% | 35.02     | 44% | 190.73             | * 117.48 * | * 62%  |
| ΡΑΤ                           |                       |           |       |           |     |                    |            |        |
| International IT Services     | 27.77                 | 28.90     | -4%   | 18.54     | 50% | 108.39             | 58.55      | 85%    |
| Domestic- Products & Services | 7.06                  | 6.81      | 4%    | 5.03      | 40% | 25.30              | 19.22      | 32%    |
| Consolidated                  | 34.83                 | 35.71     | -2%   | 23.57     | 48% | 133.70             | 77.77      | 72%    |

### **Consolidated - by Quarter**

15