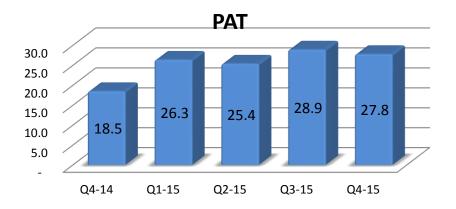

### Result Snapshot – Q4 FY 15

|                               |                       |           |       |           |     |                    | in ₹       | Crores |
|-------------------------------|-----------------------|-----------|-------|-----------|-----|--------------------|------------|--------|
| Description                   | For the Quarter ended |           |       |           |     | For the Year ended |            |        |
| · · ·                         | 31-Mar-15             | 31-Dec-14 | QoQ   | 31-Mar-14 | YoY | 31-Mar-15          | 31-Mar-14  | YoY    |
| Revenues                      |                       |           | -     |           |     |                    |            | _      |
| International IT Services     | 162.21                | 156.18    | 4%    | 133.93    | 21% | 606.69             | 483.58     | 25%    |
| Domestic- Products & Services | 234.29                | 314.27    | -25%  | 206.78    | 13% | 1,092.87           | 1,084.74   | 1%     |
| Consolidated                  | 392.65                | 467.07    | -16%  | 340.71    | 15% | 1,682.13           | 1,565.97   | 7%     |
| EBITDA                        |                       |           |       |           |     |                    |            |        |
| International IT Services     | 39.21                 | 41.03     | -4%   | 27.16     | 45% | 151.30             | 84.82      | 78%    |
| Domestic- Products & Services | 11.60                 | 11.47     | * 1%  | 8.12      | 43% | 41.28              | * 35.15 *  | * 17%  |
| Consolidated                  | 50.33                 | 51.73     | * -3% | 35.02     | 44% | 190.73             | * 117.48 * | * 62%  |
| ΡΑΤ                           |                       |           |       |           |     |                    |            |        |
| International IT Services     | 27.77                 | 28.90     | -4%   | 18.54     | 50% | 108.39             | 58.55      | 85%    |
| Domestic- Products & Services | 7.06                  | 6.81      | 4%    | 5.03      | 40% | 25.30              | 19.22      | 32%    |
| Consolidated                  | 34.83                 | 35.71     | -2%   | 23.57     | 48% | 133.70             | 77.77      | 72%    |

### International IT services – by Quarter

|          | QoQ | ΥοΥ |
|----------|-----|-----|
| Revenues | 4%  | 21% |
| EBIDTA   | -4% | 45% |
| PAT      | -4% | 50% |

SONA