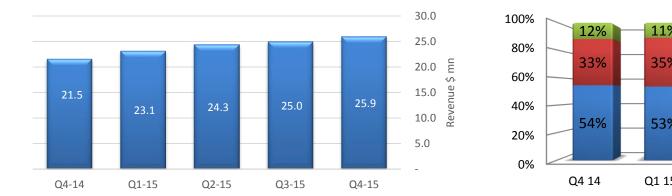

des exceptional income of Interest on IT Refund



### International IT services – by Quarter





|          | QoQ | ΥοΥ |
|----------|-----|-----|
| Revenues | 4%  | 21% |
| EBIDTA   | -4% | 45% |
| PAT      | -4% | 50% |

SONA

### Domestic Product & Services – by Quarter

17



Revenue

**EBIDTA** 





|        | QoQ  | ΥοΥ |
|--------|------|-----|
| Rev    | -25% | 13% |
| EBIDTA | 1%   | 43% |
| PAT    | 4%   | 40% |

Note : Q1 FY 14-15 EBITDA of Domestic products & services includes exceptional income of Interest on IT Refund

### INR Crores

### Head count



18



### **ROCE & RONW**

SONATA SONATA SOFTWARE

19

#### ROCE





RONW

### **Day Sales Outstanding**











© Sonata Software Ltd, 2014. Confidential.

# International IT Services – Key Metrics

### Revenues



22



Revenue \$ mn

#### Geography



### **Onsite / Offshore**



### **Revenue by Customers**



23



**New Customers** 



Vertical



#### **Revenue from Top 10 customers**



© Sonata Software Ltd, 2014. Confidential.

### **Rupee - Realization Rates**



24



### Utilization



25



### Notes



- The financials by segment are after appropriate intercompany adjustments.
- Consolidated financials include subsidiaries i.e, Sonata Information Technology Limited, Sonata Software North America Inc., Sonata Technology Solutions (India) Limited, Sonata Software GmbH, Sonata Europe Limited, Sonata Software FZ LLC, Sonata Software Qatar LLC and Rezopia Inc.
- 60% stake in Rezopia was acquired on 22<sup>nd</sup> August 2014.
- Revenue in \$ mn is for International IT services

# **GO DEEPER**