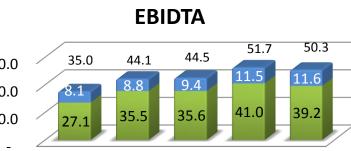

### Result Snapshot – Q4 FY 15

|                               |                       |           |       |           |     |                    | in ₹       | Crores |
|-------------------------------|-----------------------|-----------|-------|-----------|-----|--------------------|------------|--------|
| Description                   | For the Quarter ended |           |       |           |     | For the Year ended |            |        |
| · · ·                         | 31-Mar-15             | 31-Dec-14 | QoQ   | 31-Mar-14 | YoY | 31-Mar-15          | 31-Mar-14  | YoY    |
| Revenues                      |                       |           | -     |           |     |                    |            | _      |
| International IT Services     | 162.21                | 156.18    | 4%    | 133.93    | 21% | 606.69             | 483.58     | 25%    |
| Domestic- Products & Services | 234.29                | 314.27    | -25%  | 206.78    | 13% | 1,092.87           | 1,084.74   | 1%     |
| Consolidated                  | 392.65                | 467.07    | -16%  | 340.71    | 15% | 1,682.13           | 1,565.97   | 7%     |
| EBITDA                        |                       |           |       |           |     |                    |            |        |
| International IT Services     | 39.21                 | 41.03     | -4%   | 27.16     | 45% | 151.30             | 84.82      | 78%    |
| Domestic- Products & Services | 11.60                 | 11.47     | * 1%  | 8.12      | 43% | 41.28              | * 35.15 *  | * 17%  |
| Consolidated                  | 50.33                 | 51.73     | * -3% | 35.02     | 44% | 190.73             | * 117.48 * | * 62%  |
| ΡΑΤ                           |                       |           |       |           |     |                    |            |        |
| International IT Services     | 27.77                 | 28.90     | -4%   | 18.54     | 50% | 108.39             | 58.55      | 85%    |
| Domestic- Products & Services | 7.06                  | 6.81      | 4%    | 5.03      | 40% | 25.30              | 19.22      | 32%    |
| Consolidated                  | 34.83                 | 35.71     | -2%   | 23.57     | 48% | 133.70             | 77.77      | 72%    |

## Consolidated Revenue & PAT – FY 15

### **Consolidated - by Quarter**

15

#### Revenue

|          | QoQ  | ΥοΥ |
|----------|------|-----|
| Revenues | -16% | 15% |
| EBIDTA   | -3%  | 44% |
| PAT      | -2%  | 48% |

SONA

SONATA SOFTWARE

**INR Crores** 

Note : Q1 FY 14-15 EBITDA of Domestic products & services includes exceptional income of Interest on IT Refund