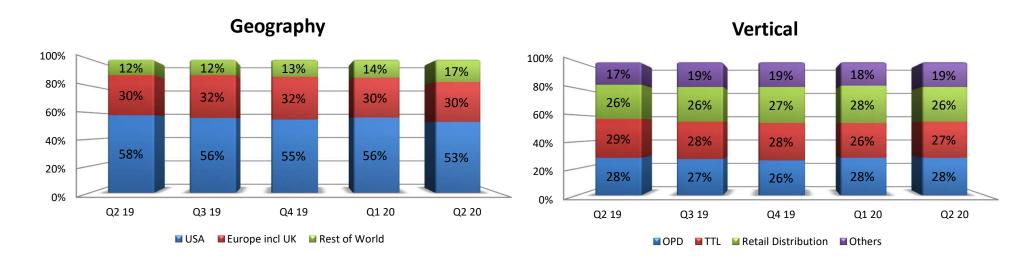

ices | 16.1                  | 13.7      | 11.0      | 18%  | 46% | 29.8                    | 21.4        | 39% |  |  |
| Consolidated                  | 72.2                  | 67.1      | 62.2      | 8%   | 16% | 139.3                   | 119.8       | 16% |  |  |



## Consolidated – Financials

INR Crores







## Consolidated – Human Capital











## Consolidated – ROCE & RONW





Q4 19

-Consolidated —— Intl Serv —— Domestic

Q1 20

Q2 20

Q3 19



Q2 19



## **Days Sales Outstanding**











## International IT services - Financials

SONATA SOFTWARE

SONATA

**INR Crores** 





## International IT services - Revenue

**INR Crores** 



### Revenue \$ mn



### Revenue \$ mn QoQ%



#### **Revenue in Constant Currency**





## International IT services – Revenue Mix









## International IT services – Revenue by Competency



### Competency







## IP Led Revenue







© Sonata Software Ltd, 2019. Confidential.

## International IT services – Revenue by Customers





## Forward Cover Realization Rates



## **Effective Realization Rates**





## Domestic Product & Services - Financials



**INR Crores** 







# Thank You