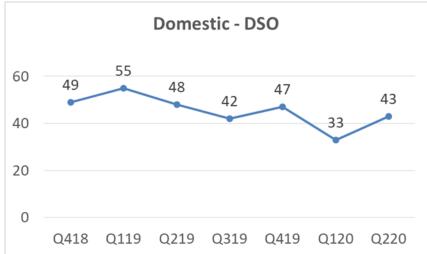

|           |           |      |     |                         |             |     |  |  |
| International IT Services     | 56.1                  | 53.4      | 51.2      | 5%   | 10% | 109.5                   | 98.5        | 11% |  |  |
| Domestic- Products & Services | 16.1                  | 13.7      | 11.0      | 18%  | 46% | 29.8                    | 21.4        | 39% |  |  |
| Consolidated                  | 72.2                  | 67.1      | 62.2      | 8%   | 16% | 139.3                   | 119.8       | 16% |  |  |



## Consolidated – Financials

INR Crores







## Consolidated – Human Capital











## Consolidated – ROCE & RONW





Q4 19

-Consolidated —— Intl Serv —— Domestic

Q1 20

Q2 20

Q3 19



Q2 19



## **Days Sales Outstanding**











## International IT services - Financials

SONATA SOFTWARE

SONATA

**INR Crores** 





## International IT services - Revenue

**INR Crores** 



### Revenue \$ mn



### Revenue \$ mn QoQ%



#### **Revenue in Constant Currency**





## International IT services – Revenue Mix









## International IT services – Revenue by Competency



### Competency







## IP Led Revenue







© Sonata Software Ltd, 2019. Confidential.

## International IT services – Revenue by Customers





## Forward Cover Realization Rates



## **Effective Realization Rates**





## Domestic Product & Services - Financials



**INR Crores** 







# Thank You