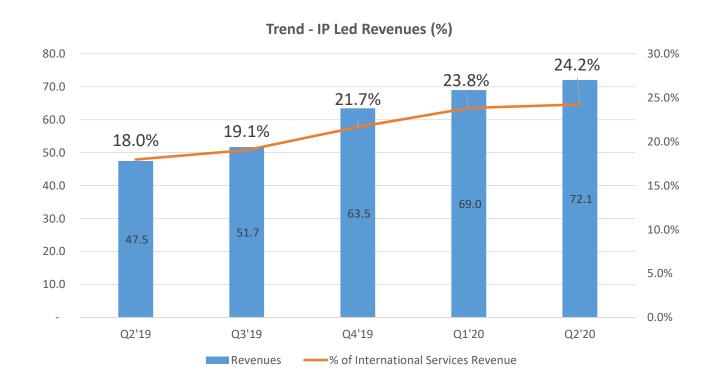

| 39% |  |  |
| Consolidated                  | 72.2                  | 67.1      | 62.2      | 8%   | 16% | 139.3                   | 119.8       | 16% |  |  |



## Consolidated – Financials

INR Crores







## Consolidated – Human Capital











## Consolidated – ROCE & RONW





Q4 19

-Consolidated —— Intl Serv —— Domestic

Q1 20

Q2 20

Q3 19



Q2 19



## **Days Sales Outstanding**











## International IT services - Financials

SONATA SOFTWARE

SONATA

**INR Crores** 





## International IT services - Revenue

**INR Crores** 



### Revenue \$ mn



### Revenue \$ mn QoQ%



#### **Revenue in Constant Currency**





## International IT services – Revenue Mix









## International IT services – Revenue by Competency



### Competency







## IP Led Revenue







© Sonata Software Ltd, 2019. Confidential.

## International IT services – Revenue by Customers





## Forward Cover Realization Rates



## **Effective Realization Rates**





## Domestic Product & Services - Financials



**INR Crores** 







# Thank You