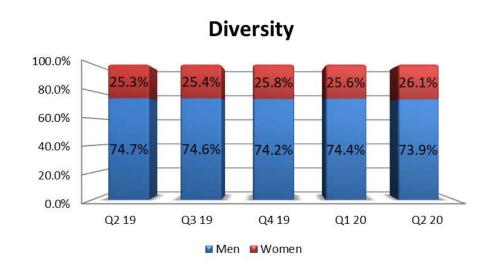

| 111.4                 | 106.4     | 90.7      | 5%   | 23% | 217.7                   | 173.8       | 25% |  |  |
| PAT                           |                       |           |           |      |     |                         |             |     |  |  |
| International IT Services     | 56.1                  | 53.4      | 51.2      | 5%   | 10% | 109.5                   | 98.5        | 11% |  |  |
| Domestic- Products & Services | 16.1                  | 13.7      | 11.0      | 18%  | 46% | 29.8                    | 21.4        | 39% |  |  |
| Consolidated                  | 72.2                  | 67.1      | 62.2      | 8%   | 16% | 139.3                   | 119.8       | 16% |  |  |



## Consolidated – Financials

INR Crores







## Consolidated – Human Capital











## Consolidated – ROCE & RONW





Q4 19

-Consolidated —— Intl Serv —— Domestic

Q1 20

Q2 20

Q3 19



Q2 19



## **Days Sales Outstanding**











## International IT services - Financials

SONATA SOFTWARE

SONATA

**INR Crores** 





## International IT services - Revenue

**INR Crores** 



### Revenue \$ mn



### Revenue \$ mn QoQ%



#### **Revenue in Constant Currency**





## International IT services – Revenue Mix









## International IT services – Revenue by Competency



### Competency







## IP Led Revenue







© Sonata Software Ltd, 2019. Confidential.

## International IT services – Revenue by Customers





## Forward Cover Realization Rates



## **Effective Realization Rates**





## Domestic Product & Services - Financials



**INR Crores**