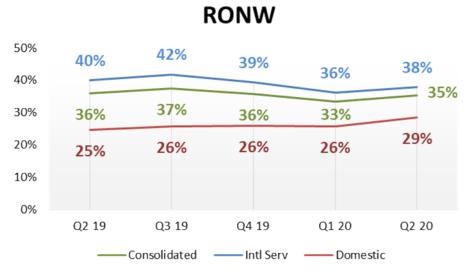

## Consolidated – ROCE & RONW

Q4 19

-Consolidated —— Intl Serv —— Domestic

Q1 20

Q2 20

Q3 19

Q2 19