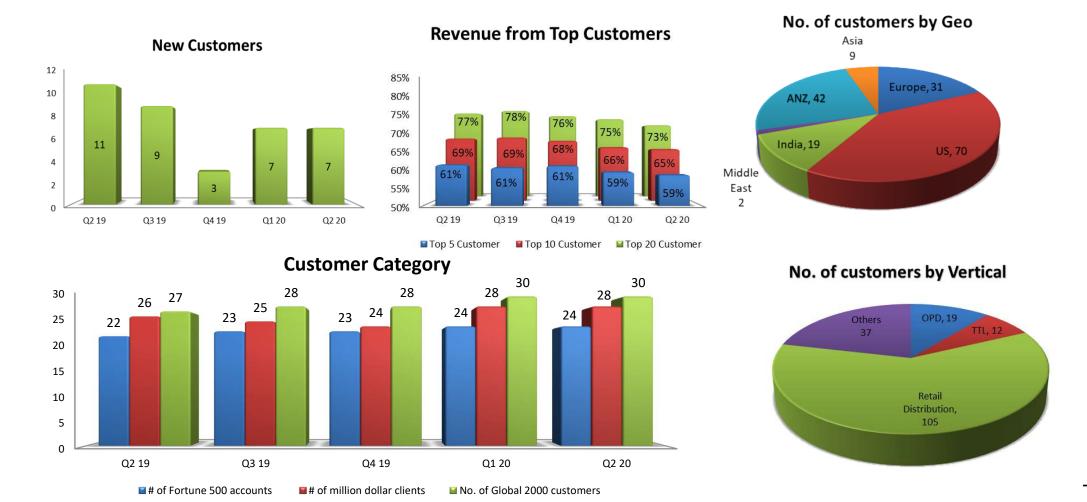

16% | 139.3                   | 119.8       | 16% |  |  |



## Consolidated – Financials

INR Crores







## Consolidated – Human Capital











## Consolidated – ROCE & RONW





Q4 19

-Consolidated —— Intl Serv —— Domestic

Q1 20

Q2 20

Q3 19



Q2 19



## **Days Sales Outstanding**











## International IT services - Financials

SONATA SOFTWARE

SONATA

**INR Crores** 





## International IT services - Revenue

**INR Crores** 



### Revenue \$ mn



### Revenue \$ mn QoQ%



#### **Revenue in Constant Currency**





## International IT services – Revenue Mix









## International IT services – Revenue by Competency



### Competency







## IP Led Revenue







© Sonata Software Ltd, 2019. Confidential.

## International IT services – Revenue by Customers





## Forward Cover Realization Rates



## **Effective Realization Rates**





## Domestic Product & Services - Financials



**INR Crores** 







# Thank You