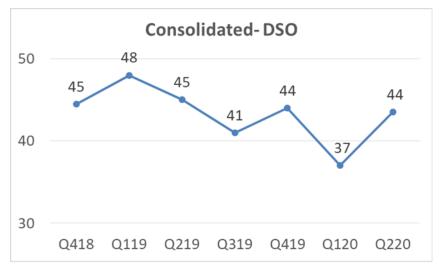

|                       |           |           |      |     |                         |             |     |  |  |
| International IT Services     | 56.1                  | 53.4      | 51.2      | 5%   | 10% | 109.5                   | 98.5        | 11% |  |  |
| Domestic- Products & Services | 16.1                  | 13.7      | 11.0      | 18%  | 46% | 29.8                    | 21.4        | 39% |  |  |
| Consolidated                  | 72.2                  | 67.1      | 62.2      | 8%   | 16% | 139.3                   | 119.8       | 16% |  |  |



## Consolidated – Financials

INR Crores







## Consolidated – Human Capital











## Consolidated – ROCE & RONW





Q4 19

-Consolidated —— Intl Serv —— Domestic

Q1 20

Q2 20

Q3 19



Q2 19



## **Days Sales Outstanding**











## International IT services - Financials

SONATA SOFTWARE

SONATA

**INR Crores** 





## International IT services - Revenue

**INR Crores** 



### Revenue \$ mn



### Revenue \$ mn QoQ%



#### **Revenue in Constant Currency**





## International IT services – Revenue Mix









## International IT services – Revenue by Competency



### Competency







## IP Led Revenue







© Sonata Software Ltd, 2019. Confidential.

## International IT services – Revenue by Customers





## Forward Cover Realization Rates



## **Effective Realization Rates**





## Domestic Product & Services - Financials



**INR Crores** 







# Thank You