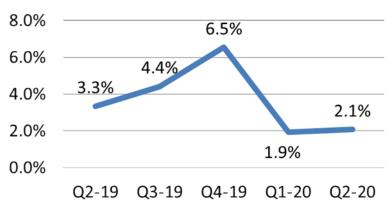

%   | 10% | 109.5                   | 98.5        | 11% |  |  |
| Domestic- Products & Services | 16.1                  | 13.7      | 11.0      | 18%  | 46% | 29.8                    | 21.4        | 39% |  |  |
| Consolidated                  | 72.2                  | 67.1      | 62.2      | 8%   | 16% | 139.3                   | 119.8       | 16% |  |  |



## Consolidated – Financials

INR Crores







## Consolidated – Human Capital











## Consolidated – ROCE & RONW





Q4 19

-Consolidated —— Intl Serv —— Domestic

Q1 20

Q2 20

Q3 19



Q2 19



## **Days Sales Outstanding**











## International IT services - Financials

SONATA SOFTWARE

SONATA

**INR Crores** 





## International IT services - Revenue

**INR Crores** 



### Revenue \$ mn



### Revenue \$ mn QoQ%



#### **Revenue in Constant Currency**





## International IT services – Revenue Mix









## International IT services – Revenue by Competency



### Competency







## IP Led Revenue







© Sonata Software Ltd, 2019. Confidential.

## International IT services – Revenue by Customers





## Forward Cover Realization Rates



## **Effective Realization Rates**





## Domestic Product & Services - Financials



**INR Crores** 







# Thank You