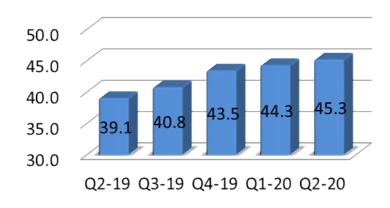

53.4      | 51.2      | 5%   | 10% | 109.5                   | 98.5        | 11% |  |  |
| Domestic- Products & Services | 16.1                  | 13.7      | 11.0      | 18%  | 46% | 29.8                    | 21.4        | 39% |  |  |
| Consolidated                  | 72.2                  | 67.1      | 62.2      | 8%   | 16% | 139.3                   | 119.8       | 16% |  |  |



## Consolidated – Financials

INR Crores







## Consolidated – Human Capital











## Consolidated – ROCE & RONW





Q4 19

-Consolidated —— Intl Serv —— Domestic

Q1 20

Q2 20

Q3 19



Q2 19



## **Days Sales Outstanding**











## International IT services - Financials

SONATA SOFTWARE

SONATA

**INR Crores** 





## International IT services - Revenue

**INR Crores** 



### Revenue \$ mn



### Revenue \$ mn QoQ%



#### **Revenue in Constant Currency**





## International IT services – Revenue Mix









## International IT services – Revenue by Competency



### Competency







## IP Led Revenue







© Sonata Software Ltd, 2019. Confidential.

## International IT services – Revenue by Customers





## Forward Cover Realization Rates



## **Effective Realization Rates**





## Domestic Product & Services - Financials



**INR Crores** 







# Thank You