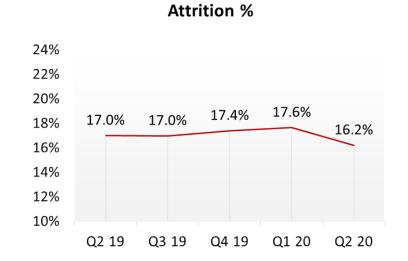

| 111.4                 | 106.4     | 90.7      | 5%   | 23% | 217.7                   | 173.8       | 25% |  |  |
| PAT                           |                       |           |           |      |     |                         |             |     |  |  |
| International IT Services     | 56.1                  | 53.4      | 51.2      | 5%   | 10% | 109.5                   | 98.5        | 11% |  |  |
| Domestic- Products & Services | 16.1                  | 13.7      | 11.0      | 18%  | 46% | 29.8                    | 21.4        | 39% |  |  |
| Consolidated                  | 72.2                  | 67.1      | 62.2      | 8%   | 16% | 139.3                   | 119.8       | 16% |  |  |



## Consolidated – Financials

INR Crores







## Consolidated – Human Capital











## Consolidated – ROCE & RONW





Q4 19

-Consolidated —— Intl Serv —— Domestic

Q1 20

Q2 20

Q3 19



Q2 19



## **Days Sales Outstanding**











## International IT services - Financials

SONATA SOFTWARE

SONATA

**INR Crores** 





## International IT services - Revenue

**INR Crores** 



### Revenue \$ mn



### Revenue \$ mn QoQ%



#### **Revenue in Constant Currency**





## International IT services – Revenue Mix









## International IT services – Revenue by Competency



### Competency







## IP Led Revenue







© Sonata Software Ltd, 2019. Confidential.

## International IT services – Revenue by Customers





## Forward Cover Realization Rates



## **Effective Realization Rates**





## Domestic Product & Services - Financials



**INR Crores**