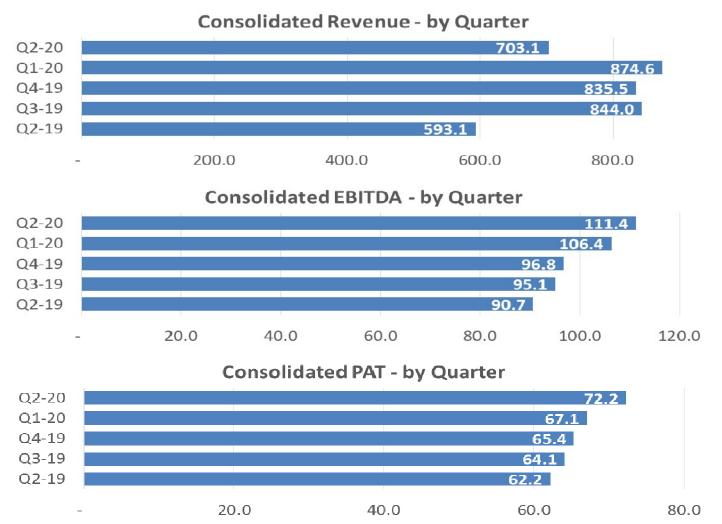

# Result Snapshot – Q2 FY 20

**INR Crores** 

|                               |                       |           |           |      |     |                         | ₹ in Crores |     |  |  |
|-------------------------------|-----------------------|-----------|-----------|------|-----|-------------------------|-------------|-----|--|--|
| Description                   | For the Quarter ended |           |           |      |     | For the half year ended |             |     |  |  |
|                               | 30-Sep-19             | 30-Jun-19 | 30-Sep-18 | QoQ  | YoY | 30-Sep-19               | 30-Sep-18   | YoY |  |  |
| Revenues                      |                       |           |           |      |     |                         |             |     |  |  |
| International IT Services     | 312.6                 | 304.5     | 275.3     | 3%   | 14% | 617.1                   | 532.4       | 16% |  |  |
| Domestic- Products & Services | 399.1                 | 574.1     | 325.9     | -30% | 22% | 973.2                   | 763.1       | 28% |  |  |
| Consolidated                  | 703.1                 | 874.6     | 593.1     | -20% | 19% | 1,577.7                 | 1,281.4     | 23% |  |  |
| EBITDA                        |                       |           |           |      |     |                         |             |     |  |  |
| International IT Services     | 89.5                  | 84.4      | 73.5      | 6%   | 22% | 173.9                   | 140.1       | 24% |  |  |
| Domestic- Products & Services | 22.5                  | 22.4      | 17.7      | 1%   | 27% | 44.9                    | 34.4        | 31% |  |  |
| Consolidated                  | 111.4                 | 106.4     | 90.7      | 5%   | 23% | 217.7                   | 173.8       | 25% |  |  |
| PAT                           |                       |           |           |      |     |                         |             |     |  |  |
| International IT Services     | 56.1                  | 53.4      | 51.2      | 5%   | 10% | 109.5                   | 98.5        | 11% |  |  |
| Domestic- Products & Services | 16.1                  | 13.7      | 11.0      | 18%  | 46% | 29.8                    | 21.4        | 39% |  |  |
| Consolidated                  | 72.2                  | 67.1      | 62.2      | 8%   | 16% | 139.3                   | 119.8       | 16% |  |  |