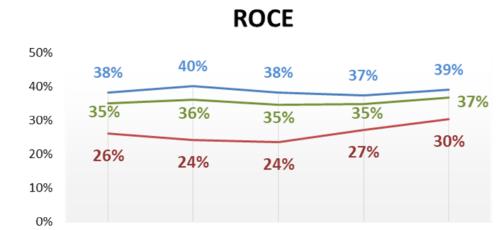

## Consolidated – ROCE & RONW

Q4 19

-Consolidated —— Intl Serv —— Domestic

Q1 20

Q2 20

Q3 19

Q2 19