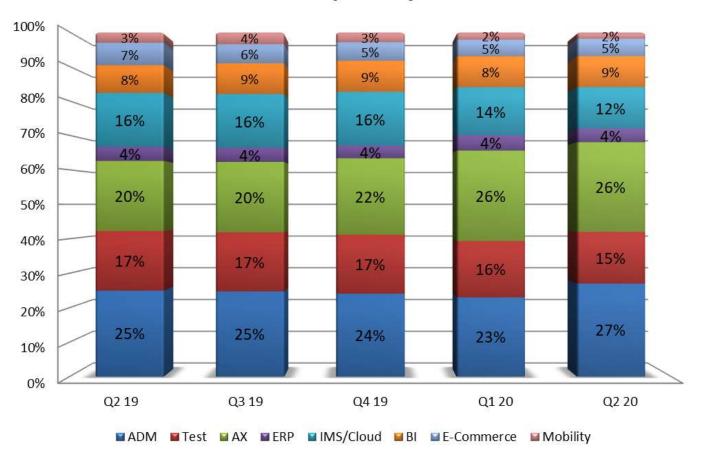

| 21.4        | 39% |  |  |
| Consolidated                  | 72.2                  | 67.1      | 62.2      | 8%   | 16% | 139.3                   | 119.8       | 16% |  |  |



## Consolidated – Financials

INR Crores







## Consolidated – Human Capital











## Consolidated – ROCE & RONW





Q4 19

-Consolidated —— Intl Serv —— Domestic

Q1 20

Q2 20

Q3 19



Q2 19



## **Days Sales Outstanding**











## International IT services - Financials

SONATA SOFTWARE

SONATA

**INR Crores** 





## International IT services - Revenue

**INR Crores** 



### Revenue \$ mn



### Revenue \$ mn QoQ%



#### **Revenue in Constant Currency**





## International IT services – Revenue Mix









## International IT services – Revenue by Competency



### Competency







## IP Led Revenue







© Sonata Software Ltd, 2019. Confidential.

## International IT services – Revenue by Customers





## Forward Cover Realization Rates



## **Effective Realization Rates**





## Domestic Product & Services - Financials



**INR Crores** 







# Thank You