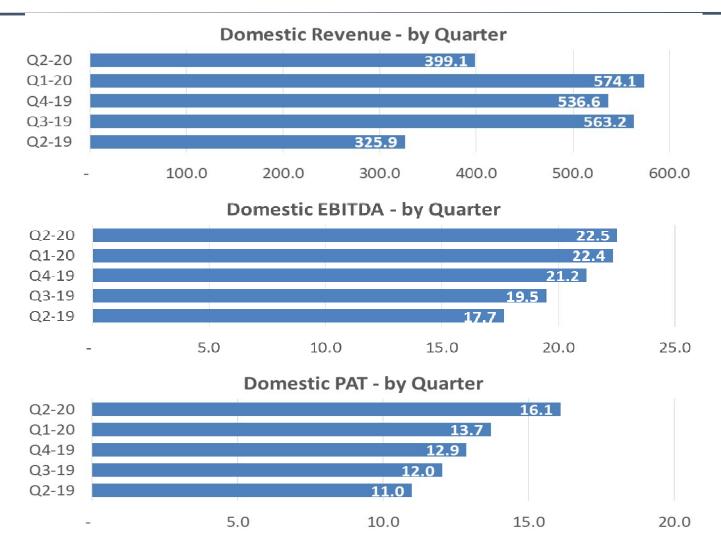

# Result Snapshot – Q2 FY 20

**INR Crores** 

|                               |                       |           |           |      |     |                         | ₹ in Crores |     |  |  |
|-------------------------------|-----------------------|-----------|-----------|------|-----|-------------------------|-------------|-----|--|--|
| Description                   | For the Quarter ended |           |           |      |     | For the half year ended |             |     |  |  |
|                               | 30-Sep-19             | 30-Jun-19 | 30-Sep-18 | QoQ  | YoY | 30-Sep-19               | 30-Sep-18   | YoY |  |  |
| Revenues                      |                       |           |           |      |     |                         |             |     |  |  |
| International IT Services     | 312.6                 | 304.5     | 275.3     | 3%   | 14% | 617.1                   | 532.4       | 16% |  |  |
| Domestic- Products & Services | 399.1                 | 574.1     | 325.9     | -30% | 22% | 973.2                   | 763.1       | 28% |  |  |
| Consolidated                  | 703.1                 | 874.6     | 593.1     | -20% | 19% | 1,577.7                 | 1,281.4     | 23% |  |  |
| EBITDA                        |                       |           |           |      |     |                         |             |     |  |  |
| International IT Services     | 89.5                  | 84.4      | 73.5      | 6%   | 22% | 173.9                   | 140.1       | 24% |  |  |
| Domestic- Products & Services | 22.5                  | 22.4      | 17.7      | 1%   | 27% | 44.9                    | 34.4        | 31% |  |  |
| Consolidated                  | 111.4                 | 106.4     | 90.7      | 5%   | 23% | 217.7                   | 173.8       | 25% |  |  |
| PAT                           |                       |           |           |      |     |                         |             |     |  |  |
| International IT Services     | 56.1                  | 53.4      | 51.2      | 5%   | 10% | 109.5                   | 98.5        | 11% |  |  |
| Domestic- Products & Services | 16.1                  | 13.7      | 11.0      | 18%  | 46% | 29.8                    | 21.4        | 39% |  |  |
| Consolidated                  | 72.2                  | 67.1      | 62.2      | 8%   | 16% | 139.3                   | 119.8       | 16% |  |  |

## Domestic Product & Services - Financials

**INR Crores** 