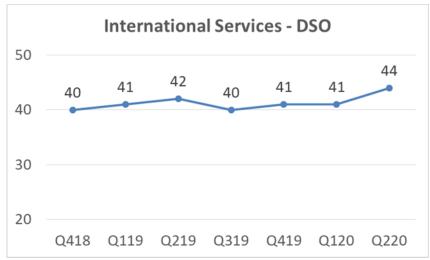

|                       |           |           |      |     |                         |             |     |  |  |
| International IT Services     | 56.1                  | 53.4      | 51.2      | 5%   | 10% | 109.5                   | 98.5        | 11% |  |  |
| Domestic- Products & Services | 16.1                  | 13.7      | 11.0      | 18%  | 46% | 29.8                    | 21.4        | 39% |  |  |
| Consolidated                  | 72.2                  | 67.1      | 62.2      | 8%   | 16% | 139.3                   | 119.8       | 16% |  |  |



## Consolidated – Financials

INR Crores







## Consolidated – Human Capital











## Consolidated – ROCE & RONW





Q4 19

-Consolidated —— Intl Serv —— Domestic

Q1 20

Q2 20

Q3 19



Q2 19



## **Days Sales Outstanding**











## International IT services - Financials

SONATA SOFTWARE

SONATA

**INR Crores** 





## International IT services - Revenue

**INR Crores** 



### Revenue \$ mn



### Revenue \$ mn QoQ%



#### **Revenue in Constant Currency**





## International IT services – Revenue Mix









## International IT services – Revenue by Competency



### Competency







## IP Led Revenue







© Sonata Software Ltd, 2019. Confidential.

## International IT services – Revenue by Customers





## Forward Cover Realization Rates



## **Effective Realization Rates**





## Domestic Product & Services - Financials



**INR Crores** 







# Thank You