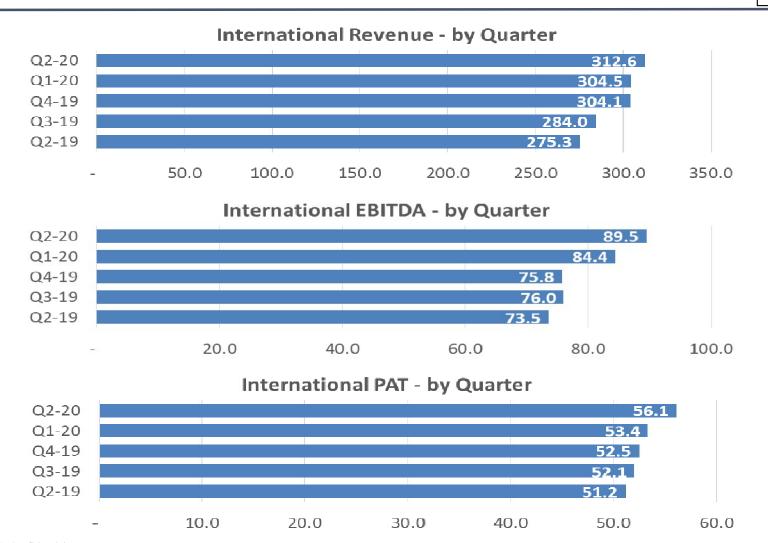

# Result Snapshot – Q2 FY 20

**INR Crores** 

|                               |                       |           |           |      |     |                         | ₹ in Crores |     |  |  |
|-------------------------------|-----------------------|-----------|-----------|------|-----|-------------------------|-------------|-----|--|--|
| Description                   | For the Quarter ended |           |           |      |     | For the half year ended |             |     |  |  |
|                               | 30-Sep-19             | 30-Jun-19 | 30-Sep-18 | QoQ  | YoY | 30-Sep-19               | 30-Sep-18   | YoY |  |  |
| Revenues                      |                       |           |           |      |     |                         |             |     |  |  |
| International IT Services     | 312.6                 | 304.5     | 275.3     | 3%   | 14% | 617.1                   | 532.4       | 16% |  |  |
| Domestic- Products & Services | 399.1                 | 574.1     | 325.9     | -30% | 22% | 973.2                   | 763.1       | 28% |  |  |
| Consolidated                  | 703.1                 | 874.6     | 593.1     | -20% | 19% | 1,577.7                 | 1,281.4     | 23% |  |  |
| EBITDA                        |                       |           |           |      |     |                         |             |     |  |  |
| International IT Services     | 89.5                  | 84.4      | 73.5      | 6%   | 22% | 173.9                   | 140.1       | 24% |  |  |
| Domestic- Products & Services | 22.5                  | 22.4      | 17.7      | 1%   | 27% | 44.9                    | 34.4        | 31% |  |  |
| Consolidated                  | 111.4                 | 106.4     | 90.7      | 5%   | 23% | 217.7                   | 173.8       | 25% |  |  |
| PAT                           |                       |           |           |      |     |                         |             |     |  |  |
| International IT Services     | 56.1                  | 53.4      | 51.2      | 5%   | 10% | 109.5                   | 98.5        | 11% |  |  |
| Domestic- Products & Services | 16.1                  | 13.7      | 11.0      | 18%  | 46% | 29.8                    | 21.4        | 39% |  |  |
| Consolidated                  | 72.2                  | 67.1      | 62.2      | 8%   | 16% | 139.3                   | 119.8       | 16% |  |  |

## International IT services - Revenue

**INR Crores** 