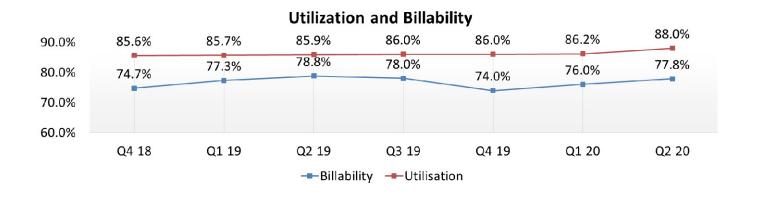

| 111.4                 | 106.4     | 90.7      | 5%   | 23% | 217.7                   | 173.8       | 25% |  |  |
| PAT                           |                       |           |           |      |     |                         |             |     |  |  |
| International IT Services     | 56.1                  | 53.4      | 51.2      | 5%   | 10% | 109.5                   | 98.5        | 11% |  |  |
| Domestic- Products & Services | 16.1                  | 13.7      | 11.0      | 18%  | 46% | 29.8                    | 21.4        | 39% |  |  |
| Consolidated                  | 72.2                  | 67.1      | 62.2      | 8%   | 16% | 139.3                   | 119.8       | 16% |  |  |



## Consolidated – Financials

INR Crores







## Consolidated – Human Capital











## Consolidated – ROCE & RONW





Q4 19

-Consolidated —— Intl Serv —— Domestic

Q1 20

Q2 20

Q3 19



Q2 19



## **Days Sales Outstanding**











## International IT services - Financials

SONATA SOFTWARE

SONATA

**INR Crores** 





## International IT services - Revenue

**INR Crores** 



### Revenue \$ mn



### Revenue \$ mn QoQ%



#### **Revenue in Constant Currency**





## International IT services – Revenue Mix









## International IT services – Revenue by Competency



### Competency







## IP Led Revenue







© Sonata Software Ltd, 2019. Confidential.

## International IT services – Revenue by Customers





## Forward Cover Realization Rates



## **Effective Realization Rates**





## Domestic Product & Services - Financials



**INR Crores**