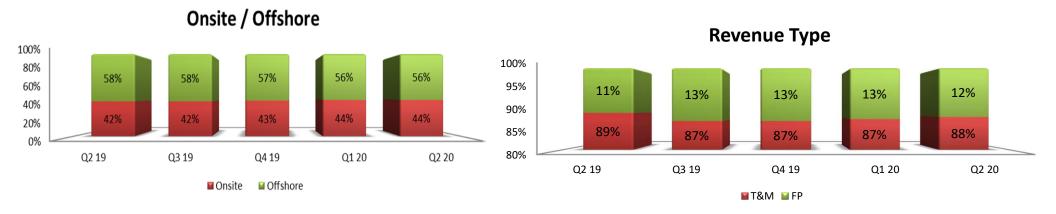

es | 16.1                  | 13.7      | 11.0      | 18%  | 46% | 29.8                    | 21.4        | 39% |  |  |
| Consolidated                  | 72.2                  | 67.1      | 62.2      | 8%   | 16% | 139.3                   | 119.8       | 16% |  |  |



## Consolidated – Financials

INR Crores







## Consolidated – Human Capital











## Consolidated – ROCE & RONW





Q4 19

-Consolidated —— Intl Serv —— Domestic

Q1 20

Q2 20

Q3 19



Q2 19



## **Days Sales Outstanding**











## International IT services - Financials

SONATA SOFTWARE

SONATA

**INR Crores** 





## International IT services - Revenue

**INR Crores** 



### Revenue \$ mn



### Revenue \$ mn QoQ%



#### **Revenue in Constant Currency**





## International IT services – Revenue Mix









## International IT services – Revenue by Competency



### Competency







## IP Led Revenue







© Sonata Software Ltd, 2019. Confidential.

## International IT services – Revenue by Customers





## Forward Cover Realization Rates



## **Effective Realization Rates**





## Domestic Product & Services - Financials



**INR Crores** 







# Thank You