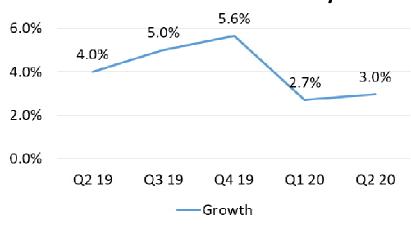

5        | 11% |  |  |
| Domestic- Products & Services | 16.1                  | 13.7      | 11.0      | 18%  | 46% | 29.8                    | 21.4        | 39% |  |  |
| Consolidated                  | 72.2                  | 67.1      | 62.2      | 8%   | 16% | 139.3                   | 119.8       | 16% |  |  |



## Consolidated – Financials

INR Crores







## Consolidated – Human Capital











## Consolidated – ROCE & RONW





Q4 19

-Consolidated —— Intl Serv —— Domestic

Q1 20

Q2 20

Q3 19



Q2 19



## **Days Sales Outstanding**











## International IT services - Financials

SONATA SOFTWARE

SONATA

**INR Crores** 





## International IT services - Revenue

**INR Crores** 



### Revenue \$ mn



### Revenue \$ mn QoQ%



#### **Revenue in Constant Currency**





## International IT services – Revenue Mix









## International IT services – Revenue by Competency



### Competency







## IP Led Revenue







© Sonata Software Ltd, 2019. Confidential.

## International IT services – Revenue by Customers





## Forward Cover Realization Rates



## **Effective Realization Rates**





## Domestic Product & Services - Financials



**INR Crores** 







# Thank You