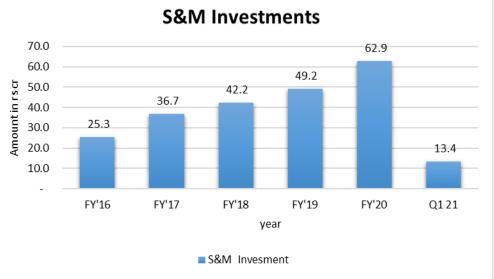

pital allocation
- Very strong credit and risk management in India business

### Revenue – last 12 Quarters









### International Business Revenue Growth







\* Indicates Annualized numbers

### Consistent Growth over last 8yrs





### International IT services – Revenue by Customers

















### Revenue - High end Service Mix and Vertical Mix







### Alliance, Platformation and IP Led Revenue









### International Business - Revenue Enablers







#### © Sonata Software Ltd, 2020. Confidential.

### International Services - Average Revenue per Head





### Human Capital







### **Domestic Business - Gross Contribution**





### EBITDA, PBT and PAT – last 12 Quarters



### International Services



### **Domestic Business**



## Strategic Investment









### International and Domestic ROCE & RONW





### **Capital Allocation**

Cash Deployment





2015 to 2021

### Days Sales Outstanding





### Cash conversion & Credit Management – Domestic Business



Lakhs

. E

owing

Borr

Average

14,000

12,000

10,000

8,000

6,000

4,000

2,000