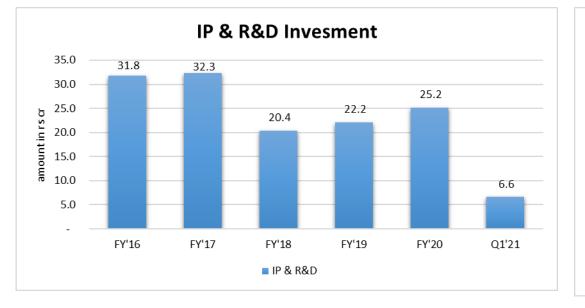

capital allocation
- Very strong credit and risk management in India business

### Revenue – last 12 Quarters









### International Business Revenue Growth







\* Indicates Annualized numbers

### Consistent Growth over last 8yrs





### International IT services – Revenue by Customers

















### Revenue - High end Service Mix and Vertical Mix







### Alliance, Platformation and IP Led Revenue









### International Business - Revenue Enablers







#### © Sonata Software Ltd, 2020. Confidential.

### International Services - Average Revenue per Head





### Human Capital







### **Domestic Business - Gross Contribution**





### EBITDA, PBT and PAT – last 12 Quarters



### International Services



### **Domestic Business**



## Strategic Investment









### International and Domestic ROCE & RONW





### **Capital Allocation**

Cash Deployment





2015 to 2021

### Days Sales Outstanding





### Cash conversion & Credit Management – Domestic Business



Lakhs

. E

owing

Borr

Average

14,000

12,000

10,000

8,000

6,000

4,000

2,000