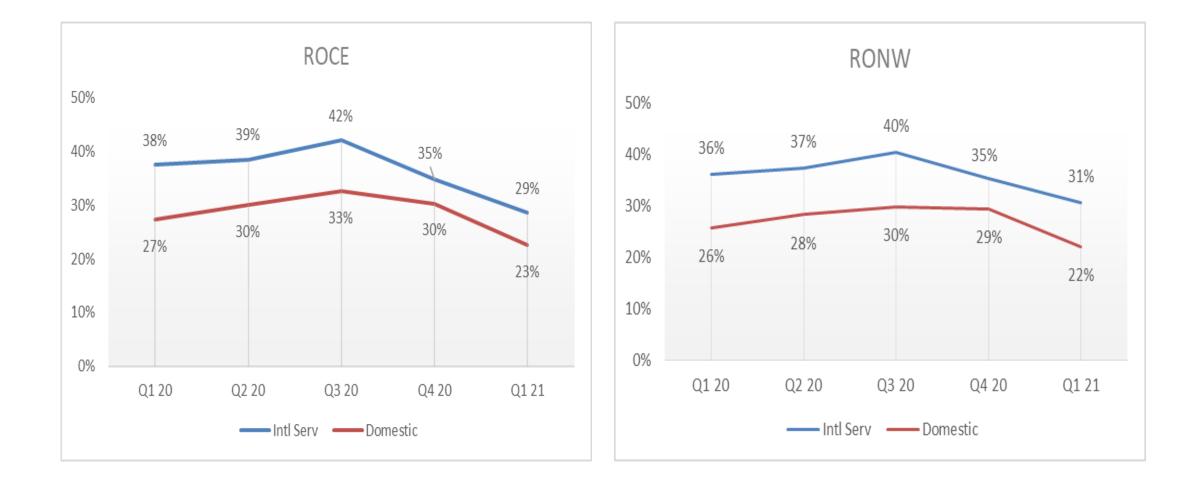

anagement in India business

### Revenue – last 12 Quarters









### International Business Revenue Growth







\* Indicates Annualized numbers

### Consistent Growth over last 8yrs





### International IT services – Revenue by Customers

















### Revenue - High end Service Mix and Vertical Mix







### Alliance, Platformation and IP Led Revenue









### International Business - Revenue Enablers







#### © Sonata Software Ltd, 2020. Confidential.

### International Services - Average Revenue per Head





### Human Capital







### **Domestic Business - Gross Contribution**





### EBITDA, PBT and PAT – last 12 Quarters



### International Services



### **Domestic Business**



## Strategic Investment









### International and Domestic ROCE & RONW





### **Capital Allocation**

Cash Deployment





2015 to 2021

### Days Sales Outstanding





### Cash conversion & Credit Management – Domestic Business



Lakhs

. E

owing

Borr

Average

14,000

12,000

10,000

8,000

6,000

4,000

2,000