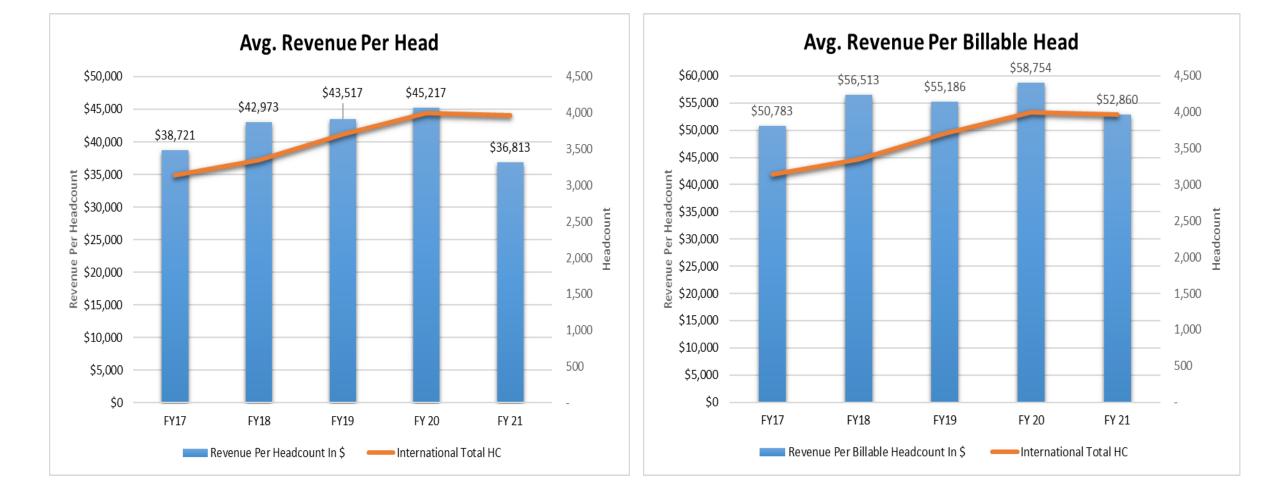

in India Business and Strategic Advantage
- Consistent growth in revenues & margins over 8 years



### Financial Management

- Focus on ROCE and RONW
- Focus on margins
- Focus on strong cash management
- Sound capital allocation
- Very strong credit and risk management in India business

### Revenue – last 12 Quarters









### International Business Revenue Growth







\* Indicates Annualized numbers

### Consistent Growth over last 8yrs





### International IT services – Revenue by Customers

















### Revenue - High end Service Mix and Vertical Mix







### Alliance, Platformation and IP Led Revenue









### International Business - Revenue Enablers







#### © Sonata Software Ltd, 2020. Confidential.

### International Services - Average Revenue per Head





### Human Capital







### **Domestic Business - Gross Contribution**





### EBITDA, PBT and PAT – last 12 Quarters



### International Services



### **Domestic Business**



## Strategic Investment









### International and Domestic ROCE & RONW





### **Capital Allocation**

Cash Deployment





2015 to 2021

### Days Sales Outstanding





### Cash conversion & Credit Management – Domestic Business



Lakhs

. E

owing

Borr

Average

14,000

12,000

10,000

8,000

6,000

4,000

2,000