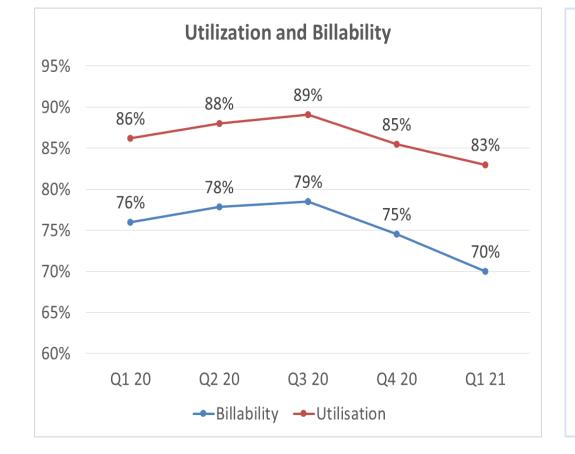

rs on utilisation and revenue per person
- High-end service mix
- Digital execution and growth
- Strong growth in India Business and Strategic Advantage
- Consistent growth in revenues & margins over 8 years



### Financial Management

- Focus on ROCE and RONW
- Focus on margins
- Focus on strong cash management
- Sound capital allocation
- Very strong credit and risk management in India business

### Revenue – last 12 Quarters









### International Business Revenue Growth







\* Indicates Annualized numbers

### Consistent Growth over last 8yrs





### International IT services – Revenue by Customers

















### Revenue - High end Service Mix and Vertical Mix







### Alliance, Platformation and IP Led Revenue









### International Business - Revenue Enablers







#### © Sonata Software Ltd, 2020. Confidential.

### International Services - Average Revenue per Head





### Human Capital







### **Domestic Business - Gross Contribution**





### EBITDA, PBT and PAT – last 12 Quarters



### International Services



### **Domestic Business**



## Strategic Investment









### International and Domestic ROCE & RONW





### **Capital Allocation**

Cash Deployment





2015 to 2021

### Days Sales Outstanding





### Cash conversion & Credit Management – Domestic Business



Lakhs

. E

owing

Borr

Average

14,000

12,000

10,000

8,000

6,000

4,000

2,000