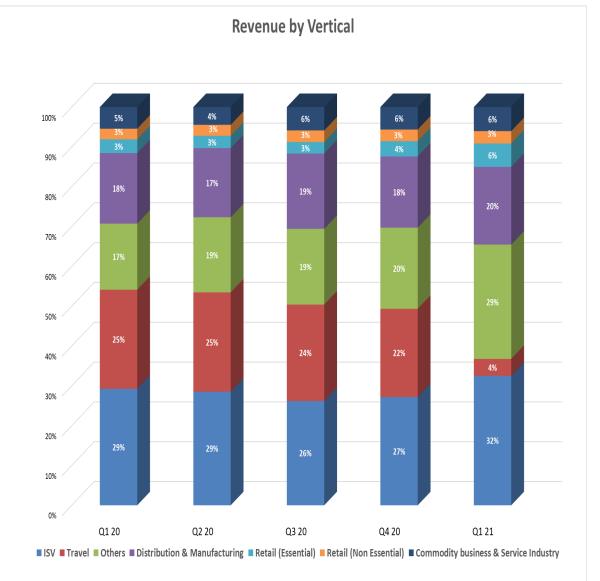

h in new clients
- Alliance led growth
- IP led growth
- Platformation<sup>™</sup> led growth
- Margin levers on utilisation and revenue per person
- High-end service mix
- Digital execution and growth
- Strong growth in India Business and Strategic Advantage
- Consistent growth in revenues & margins over 8 years



### Financial Management

- Focus on ROCE and RONW
- Focus on margins
- Focus on strong cash management
- Sound capital allocation
- Very strong credit and risk management in India business

### Revenue – last 12 Quarters









### International Business Revenue Growth







\* Indicates Annualized numbers

### Consistent Growth over last 8yrs





### International IT services – Revenue by Customers

















### Revenue - High end Service Mix and Vertical Mix







### Alliance, Platformation and IP Led Revenue









### International Business - Revenue Enablers







#### © Sonata Software Ltd, 2020. Confidential.

### International Services - Average Revenue per Head





### Human Capital







### **Domestic Business - Gross Contribution**





### EBITDA, PBT and PAT – last 12 Quarters



### International Services



### **Domestic Business**



## Strategic Investment









### International and Domestic ROCE & RONW





### **Capital Allocation**

Cash Deployment





2015 to 2021

### Days Sales Outstanding





### Cash conversion & Credit Management – Domestic Business



Lakhs

. E

owing

Borr

Average

14,000

12,000

10,000

8,000

6,000

4,000

2,000