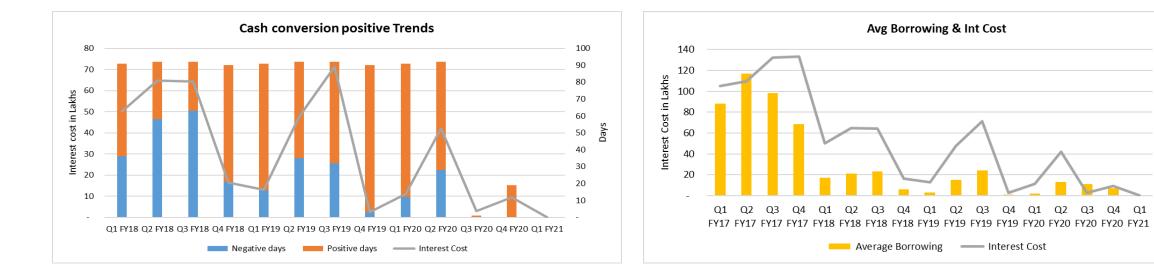

### Cash conversion & Credit Management – Domestic Business

Lakhs

. E

owing

Borr

Average

14,000

12,000