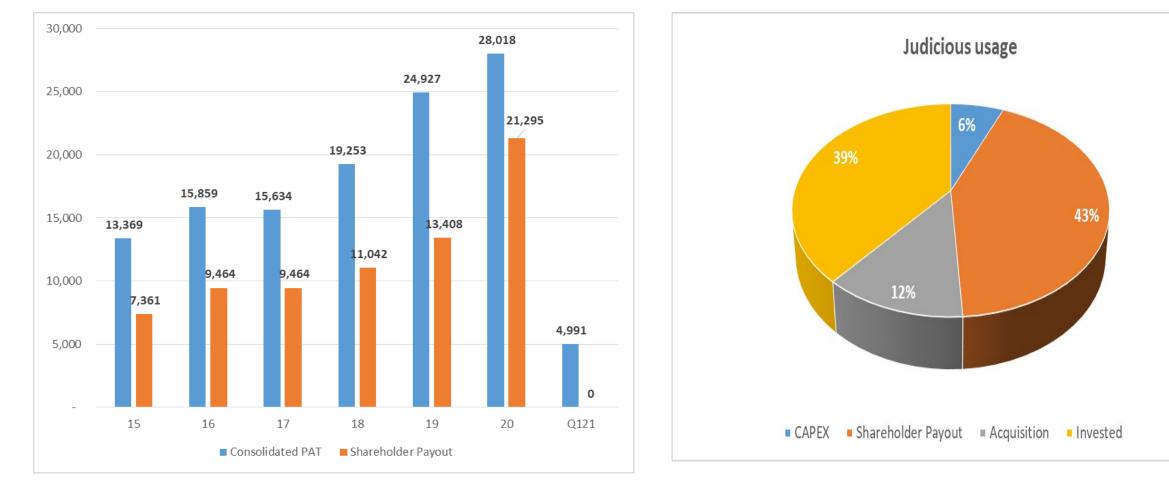

2 Quarters









### International Business Revenue Growth







\* Indicates Annualized numbers

### Consistent Growth over last 8yrs





### International IT services – Revenue by Customers

















### Revenue - High end Service Mix and Vertical Mix







### Alliance, Platformation and IP Led Revenue









### International Business - Revenue Enablers







#### © Sonata Software Ltd, 2020. Confidential.

### International Services - Average Revenue per Head





### Human Capital







### **Domestic Business - Gross Contribution**





### EBITDA, PBT and PAT – last 12 Quarters



### International Services



### **Domestic Business**



## Strategic Investment









### International and Domestic ROCE & RONW





### **Capital Allocation**

Cash Deployment





2015 to 2021

### Days Sales Outstanding





### Cash conversion & Credit Management – Domestic Business



Lakhs

. E

owing

Borr

Average

14,000

12,000

10,000

8,000

6,000

4,000

2,000