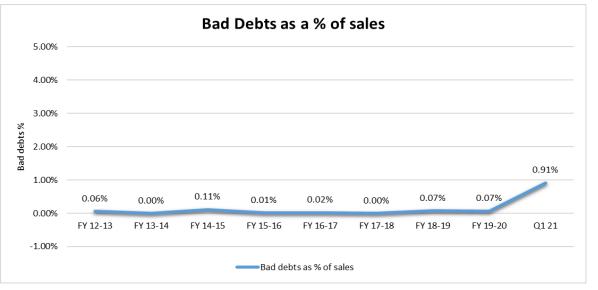

### Cash conversion & Credit Management – Domestic Business

Lakhs

. E

owing

Borr

Average

14,000

12,000