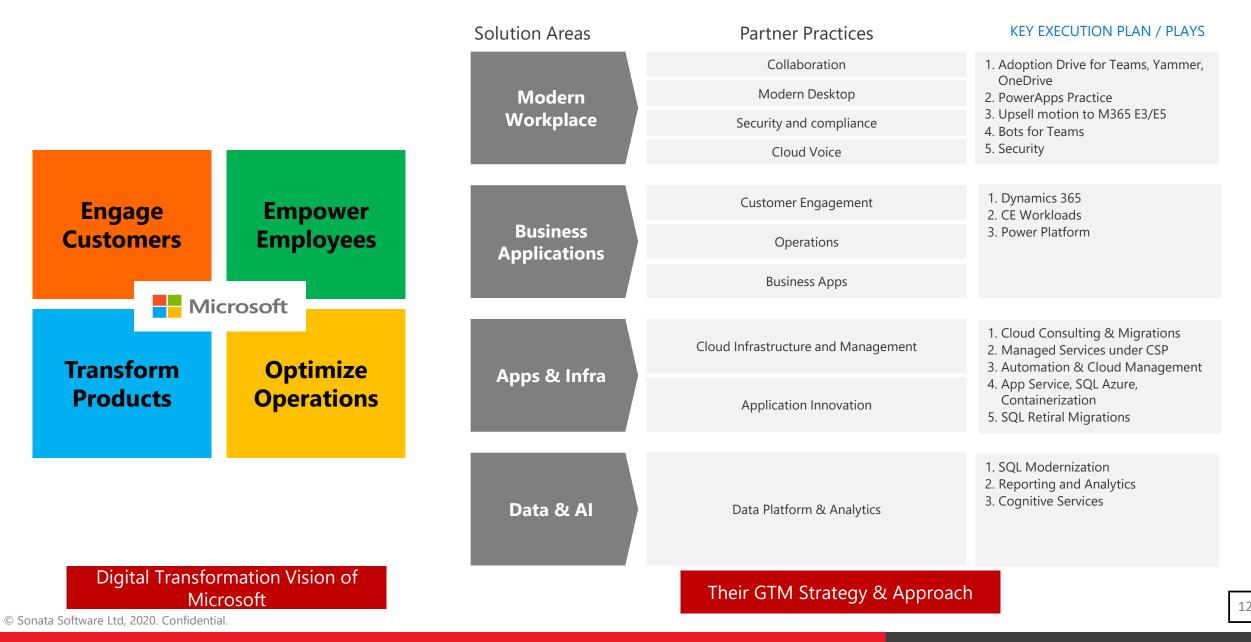

#### PARTNER

MS 4 areas – Business Applications, Apps & Infra, Data & AI and, Modern Workplace Product Engineering, Professional Support, Delivery, LSP Partner for MS, MCS and ISV/SI Ecosystems.

### Microsoft's Global strategy