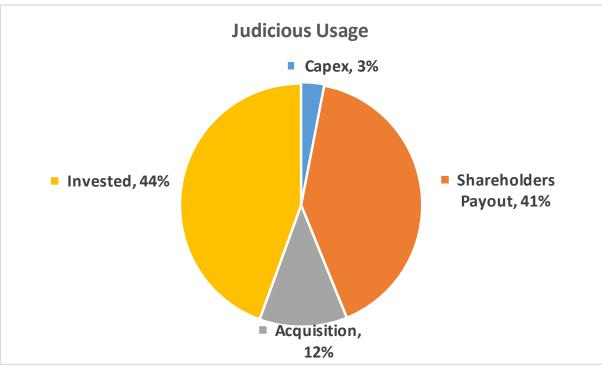

nternational Business Revenue Growth









\* Indicates Annualized numbers



#### Consistent Growth Over Last 8yrs







## International IT services – Revenue by Customers

















#### Revenue - High end Service Mix and Vertical Mix







#### Platformation and IP Led Revenue









### Digital Revenue







#### International Business - Revenue Enablers











#### **Human Capital**









#### Domestic Business – Revenue & Customer Mix













#### **Domestic Business - Gross Contribution**







#### EBITDA, PBT and PAT – last 12 Quarters



#### **International Services**







#### **Domestic Business**







26



## Strategic Investment











#### International and Domestic ROCE & RONW









#### Capital Allocation

#### Cash Deployment









#### Days Sales Outstanding