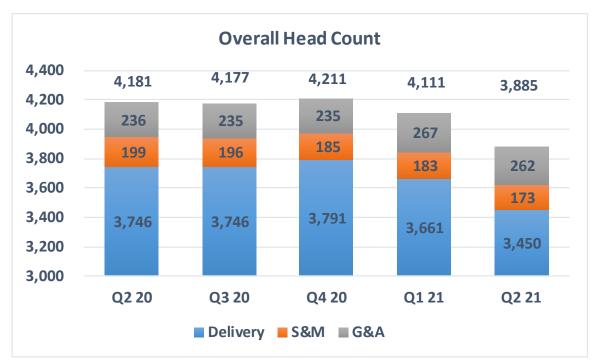

ital execution and growth
- Strong growth in India Business and Strategic Advantage
- Consistent growth in revenues & margins over 8 years



#### Financial Management



- Focus on ROCE and RONW
- Focus on margins
- Focus on strong cash management
- Sound capital allocation
- Very strong credit and risk management in India business



#### Revenue – last 12 Quarters











#### International Business Revenue Growth









\* Indicates Annualized numbers



#### Consistent Growth Over Last 8yrs







## International IT services – Revenue by Customers

















#### Revenue - High end Service Mix and Vertical Mix







#### Platformation and IP Led Revenue









### Digital Revenue







#### International Business - Revenue Enablers











#### **Human Capital**









#### Domestic Business – Revenue & Customer Mix













#### **Domestic Business - Gross Contribution**







#### EBITDA, PBT and PAT – last 12 Quarters



#### **International Services**







#### **Domestic Business**







26



## Strategic Investment











#### International and Domestic ROCE & RONW









#### Capital Allocation

#### Cash Deployment









#### Days Sales Outstanding