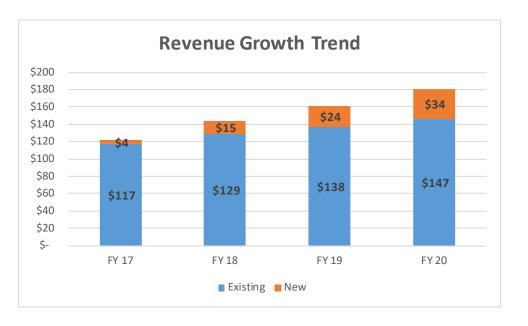

#### International Business Revenue Growth

\* Indicates Annualized numbers

#### Consistent Growth Over Last 8yrs