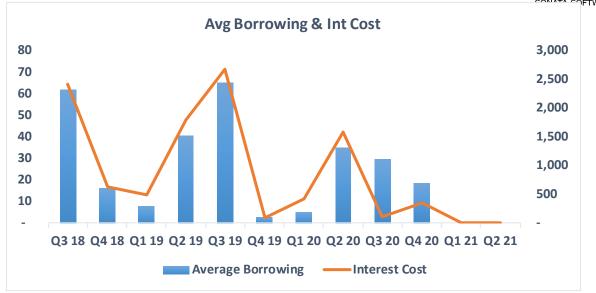

Indicates Annualized numbers



#### Consistent Growth Over Last 8yrs







## International IT services – Revenue by Customers

















#### Revenue - High end Service Mix and Vertical Mix







#### Platformation and IP Led Revenue









### Digital Revenue







#### International Business - Revenue Enablers











#### **Human Capital**









#### Domestic Business – Revenue & Customer Mix













#### **Domestic Business - Gross Contribution**







#### EBITDA, PBT and PAT – last 12 Quarters



#### **International Services**







#### **Domestic Business**







26



## Strategic Investment











#### International and Domestic ROCE & RONW









#### Capital Allocation

#### Cash Deployment









#### Days Sales Outstanding