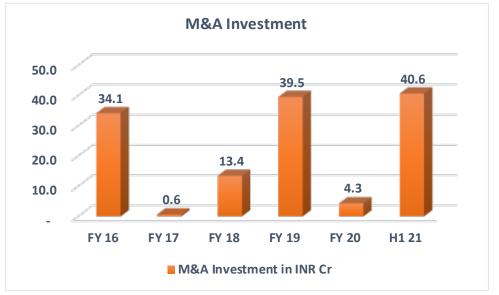

- Very strong credit and risk management in India business



#### Revenue – last 12 Quarters











#### International Business Revenue Growth









\* Indicates Annualized numbers



#### Consistent Growth Over Last 8yrs







## International IT services – Revenue by Customers

















#### Revenue - High end Service Mix and Vertical Mix







#### Platformation and IP Led Revenue









### Digital Revenue







#### International Business - Revenue Enablers











#### **Human Capital**









#### Domestic Business – Revenue & Customer Mix













#### **Domestic Business - Gross Contribution**







#### EBITDA, PBT and PAT – last 12 Quarters



#### **International Services**







#### **Domestic Business**







26



## Strategic Investment











#### International and Domestic ROCE & RONW









#### Capital Allocation

#### Cash Deployment









#### Days Sales Outstanding