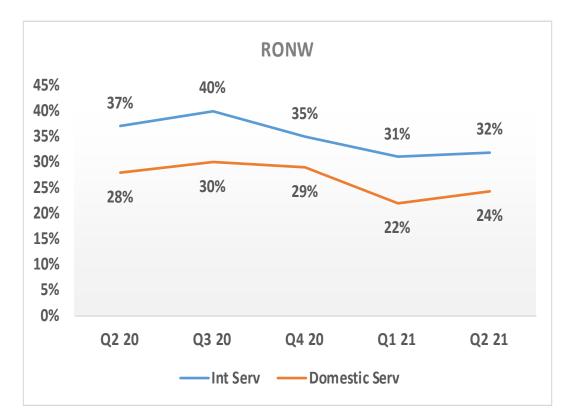

ss



#### Revenue – last 12 Quarters











#### International Business Revenue Growth









\* Indicates Annualized numbers



#### Consistent Growth Over Last 8yrs







## International IT services – Revenue by Customers

















#### Revenue - High end Service Mix and Vertical Mix







#### Platformation and IP Led Revenue









### Digital Revenue







#### International Business - Revenue Enablers











#### **Human Capital**









#### Domestic Business – Revenue & Customer Mix













#### **Domestic Business - Gross Contribution**







#### EBITDA, PBT and PAT – last 12 Quarters



#### **International Services**







#### **Domestic Business**







26



## Strategic Investment











#### International and Domestic ROCE & RONW









#### Capital Allocation

#### Cash Deployment









#### Days Sales Outstanding