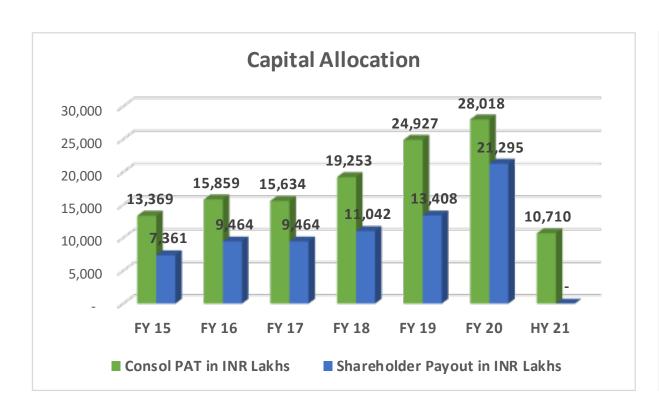

International Business Revenue Growth









\* Indicates Annualized numbers



#### Consistent Growth Over Last 8yrs







## International IT services – Revenue by Customers

















#### Revenue - High end Service Mix and Vertical Mix







#### Platformation and IP Led Revenue









### Digital Revenue







#### International Business - Revenue Enablers











#### **Human Capital**









#### Domestic Business – Revenue & Customer Mix













#### **Domestic Business - Gross Contribution**







#### EBITDA, PBT and PAT – last 12 Quarters



#### **International Services**







#### **Domestic Business**







26



## Strategic Investment











#### International and Domestic ROCE & RONW









#### Capital Allocation

#### Cash Deployment









#### Days Sales Outstanding