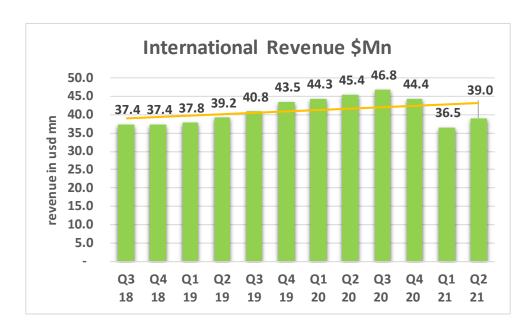

#### Revenue – last 12 Quarters

#### International Business Revenue Growth

\* Indicates Annualized numbers