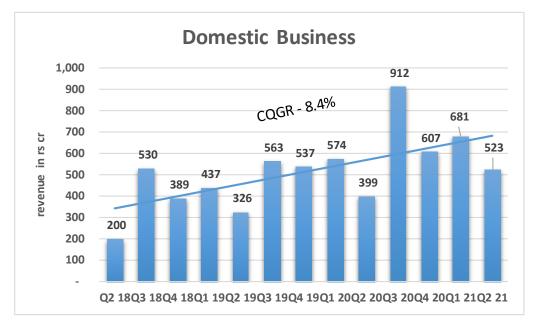

#### Revenue – last 12 Quarters

#### Domestic Business – Revenue & Customer Mix