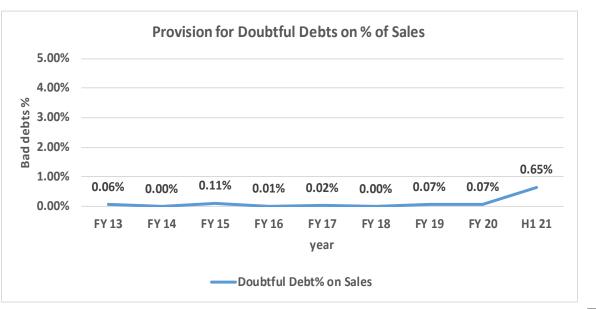

#### Financial Management

- Focus on ROCE and RONW
- Focus on margins
- Focus on strong cash management
- Sound capital allocation
- Very strong credit and risk management in India business