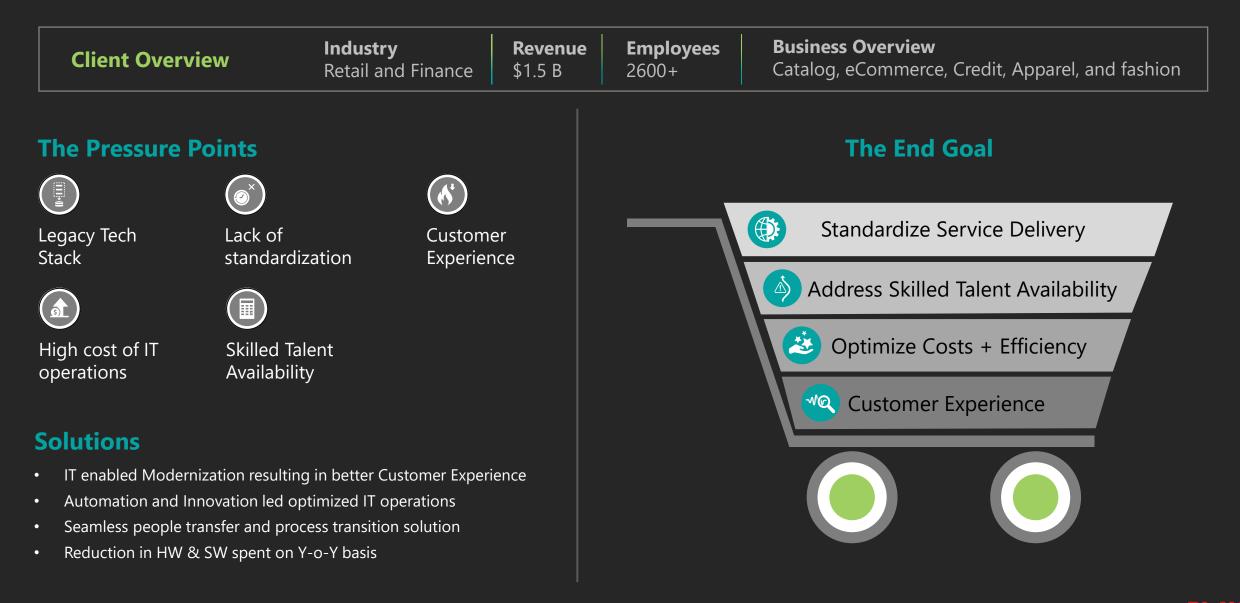

# Success Stories (2/2)... Cruise Control

| <b>Client Overview</b> | <b>Industry</b><br>Travel & Tourism | <b>Revenue</b><br>\$18.53 B | Fortune 500 | Line of business | <b>Destination</b><br>160 |
|------------------------|-------------------------------------|-----------------------------|-------------|------------------|---------------------------|
|                        |                                     | ם ככ.סו ק                   |             | 0                | 100                       |

#### **The Pressure Points**

- Disparate monolithic systems across multiple markets
- Lack of real time pricing and configurable dynamic packaging
- Volatile sales volumes
- Expensive infrastructure and operations cost

**Solutions** 

- Creation of modernized BI with a cloudbased on-demand warehousing solution
- Development of a data mesh and innovative ML models on AWS for domain-centric services
- Implementation of serverless adapters and intelligent caching for dynamic flight combinations – MACH architecture
- Implementation of a modernized "selling platform" on AWS
- Execution of end-to-end automation with DevSecOps and DataOps

#### Results

- Seamless expansion to 3 geo-markets
- Data-driven dynamic package configurations
- Improved business opportunities and ~70M GBP op-ex saving/annum