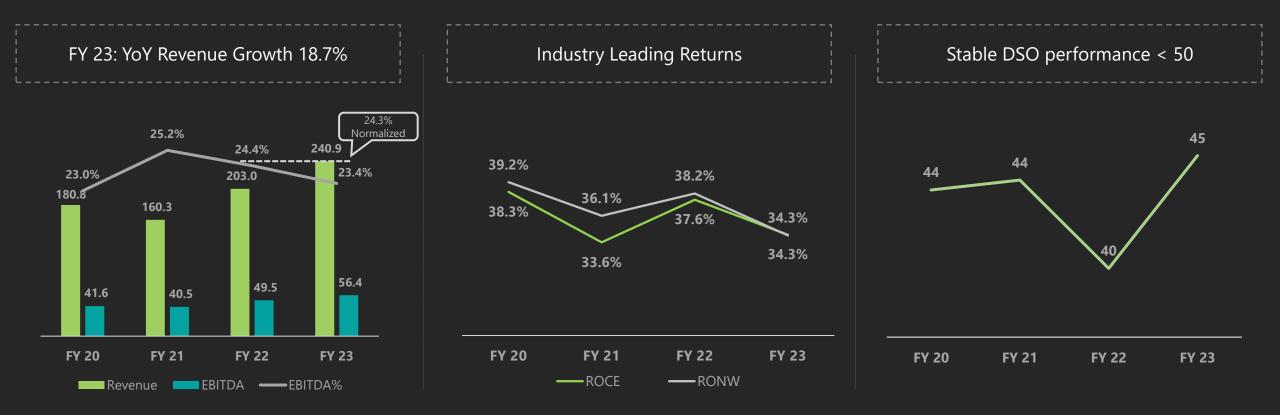

## Consistent Growth Over Last 10 years

#### Consolidated Revenue & profitability (\$Mn)

#### Predictable and resilient growth trajectory

\*Before OI and FX