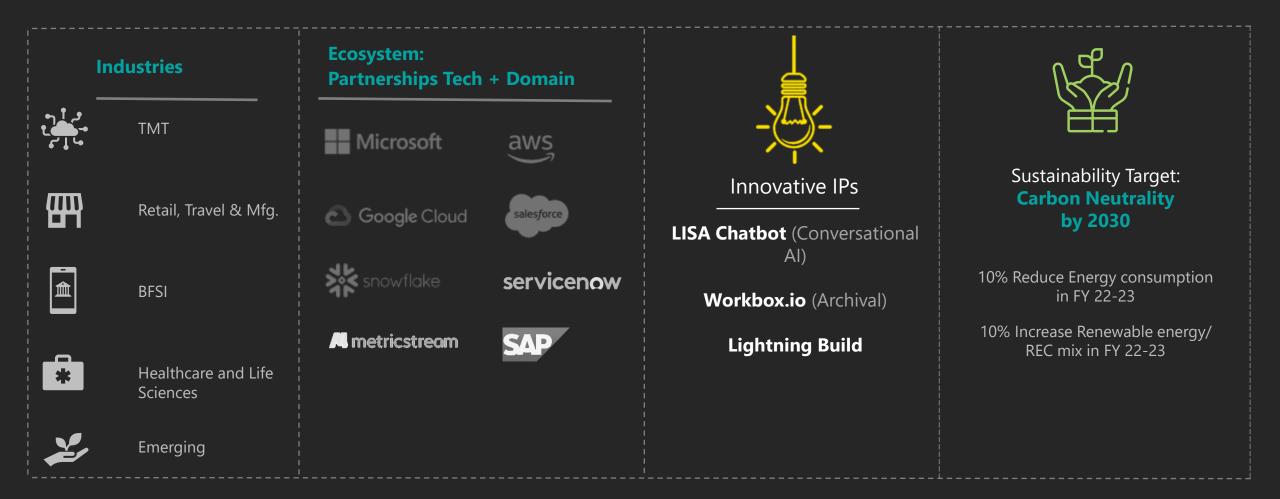

PLAY BIG

# Investor Presentation

Q4 FY'23

# Sonata At A Glance



Data

**Dynamics** 

**Digital Contact Center** 

We are a Modernization and a Digital Engineering company powered by our unique **PLATFORMATION™** framework.

The Company **Delivering Outcome-based Modernization Services** Cloud **35 YEARS** IT Solutions Provider \$925+M Revenue Managed Services 14.3% CAGR across 10 years Listed (SONATSOFTW) **Robust Balance sheet** Q 6400+ Employees

Automation

Across US, EU, Asia & ANZ Powered by Unified Engineer Program (UEP)



**Digital Transformation** 

# Serving Our Global Clients With Right Talent Mix (Global & Local Talent)







# Key Verticals, Partners, IPs













# Creating Value For Our Shareholders



#### Total Return to Share Holders

|                        | 1 Yr | 5 Yrs |
|------------------------|------|-------|
| Stock Price Return %** | 36%  | 318%  |
| Dividend Yield# %      | 2%   | 6%    |
| * Till March 31, 2023  |      |       |

| Market Data                                           |              |  |  |
|-------------------------------------------------------|--------------|--|--|
| NSE Symbol SONATSOFTW                                 |              |  |  |
| Market Cap**                                          | \$ 1.4B      |  |  |
| * 1 USD = INR 82.2<br>** Market cap as on 31st Mar'23 | # Annualized |  |  |



# Our Performance Vision For Sonata







## Our Objective and Goal



# **Objective:**

Be the fastest