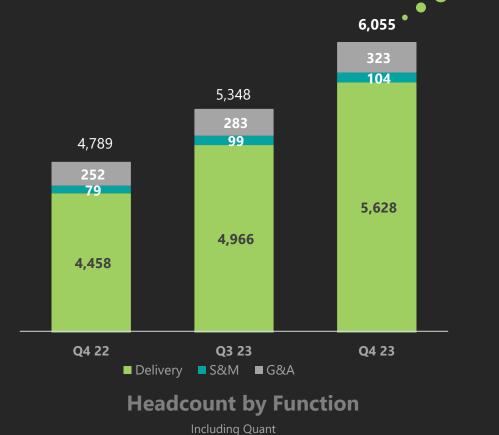

## International Business: Operational Performance

13% QoQ 26% YoY

SONATA

Utilization

PLAY BIG