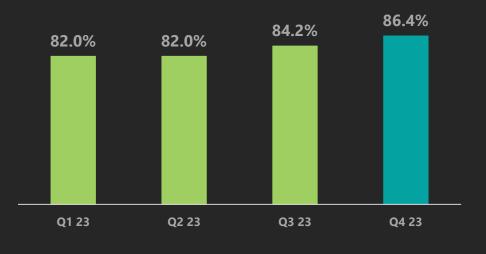

## International Business: Operational Performance

13% QoQ 26% YoY

SONATA

Utilization

PLAY BIG