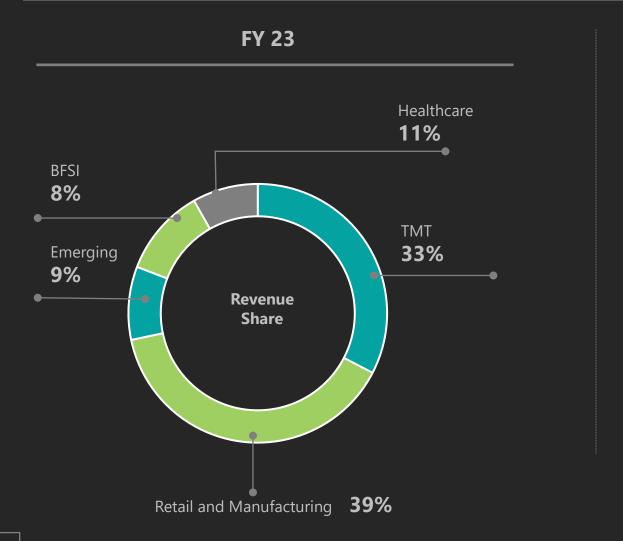

# International Services - A Sustainable, Resilient Recovery After COVID-19





#### Accelerated growth and higher quality returns through diversified offerings



## Financial Performance Of International Services – Q4 FY23





23.9% Normalized 24.8% 23.8% - 20.7% 14.4 13.8 \*13.6 -5.9% QoQ -1.9% YoY Q3 FY23 Q4 FY22 Q4 FY23 EBITDA\*\* in \$ Mn \*Including Quant: \*\*Before OI and FX 16.5% Normalized 17.5% 16.6% 10.0 \* 9.2 14.0% 9.7 -8.4% QoQ -5.5% YoY Q4 FY22 Q3 FY23 Q4 FY23 PAT in \$ Mn \*Including Quant:

SONATA

### International Business: Revenue Growth









New Customers added



**Revenue by Geography** 



## International Business: Operational Performance

13% QoQ 26% YoY

SONATA



Utilization



PLAY BIG

## International Business: Vertical Mix



Revenue by Verticals





## International Business: Solutions Mix



Revenue by Top GTMs







# Domestic Business:– Delivering Consistently Strong Growth With Industry Leading ROCE





# SONATA SOFTWARE

The fastest growing firm in IT Services in the next 3-4 years

# **Thank You**