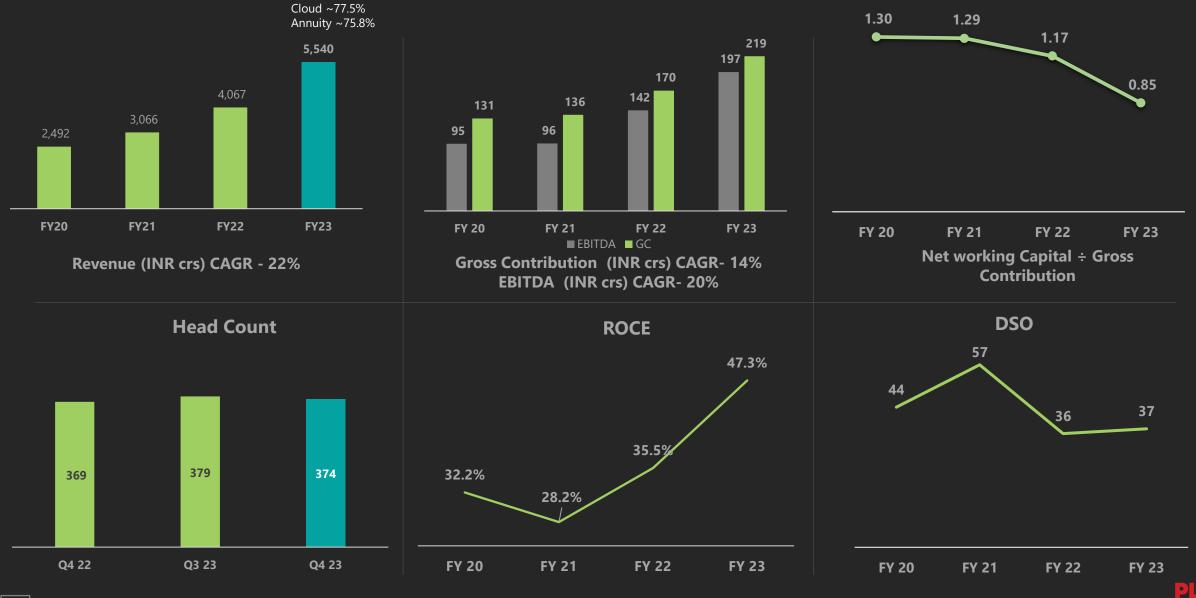

## Consistent Growth Over Last 10 years

#### Consolidated Revenue & profitability (\$Mn)

#### Predictable and resilient growth trajectory

\*Before OI and FX

# Domestic Business:– Delivering Consistently Strong Growth With Industry Leading ROCE