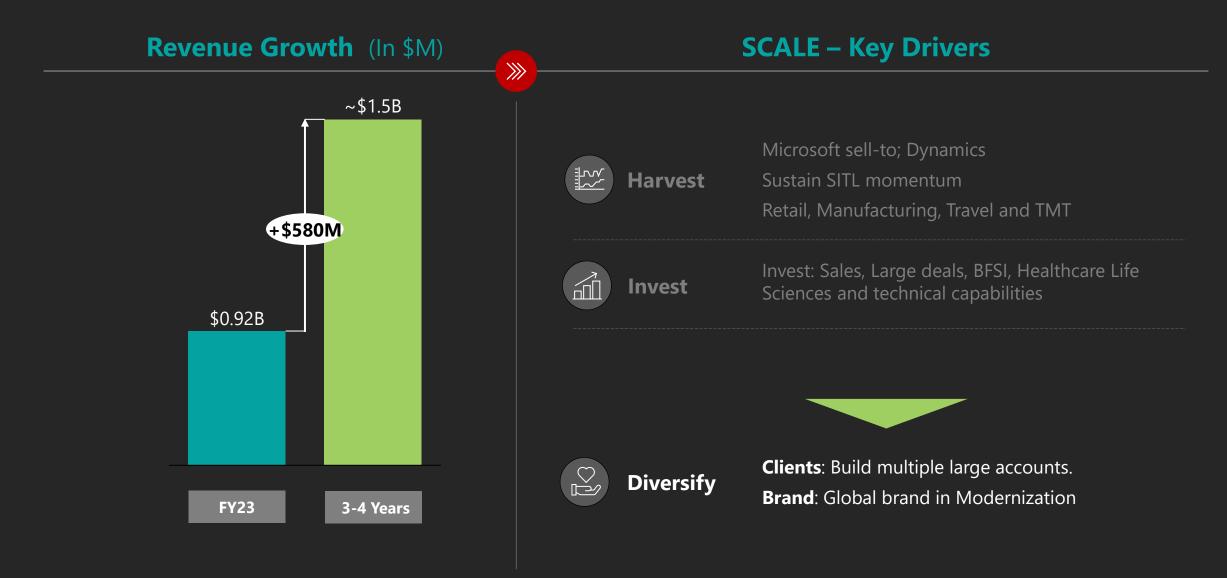

# Goal:

International business Revenue of \$ 0.5B by FY 26 end @ EBITDA of early 20's

© Sonata Software Ltd, 2023. Confidential.