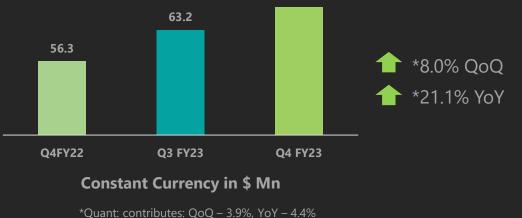

## Financial Performance Of International Services – Q4 FY23

23.9% Normalized 24.8% 23.8% - 20.7% 14.4 13.8 \*13.6 -5.9% QoQ -1.9% YoY Q3 FY23 Q4 FY22 Q4 FY23 EBITDA\*\* in \$ Mn \*Including Quant: \*\*Before OI and FX 16.5% Normalized 17.5% 16.6% 10.0 \* 9.2 14.0% 9.7 -8.4% QoQ -5.5% YoY Q4 FY22 Q3 FY23 Q4 FY23 PAT in \$ Mn \*Including Quant: