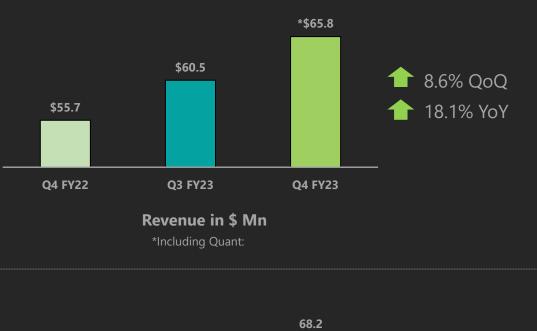

## Financial Performance Of International Services – Q4 FY23

23.9% Normalized 24.8% 23.8% - 20.7% 14.4 13.8 \*13.6 -5.9% QoQ -1.9% YoY Q3 FY23 Q4 FY22 Q4 FY23 EBITDA\*\* in \$ Mn \*Including Quant: \*\*Before OI and FX 16.5% Normalized 17.5% 16.6% 10.0 \* 9.2 14.0% 9.7 -8.4% QoQ -5.5% YoY Q4 FY22 Q3 FY23 Q4 FY23 PAT in \$ Mn \*Including Quant: