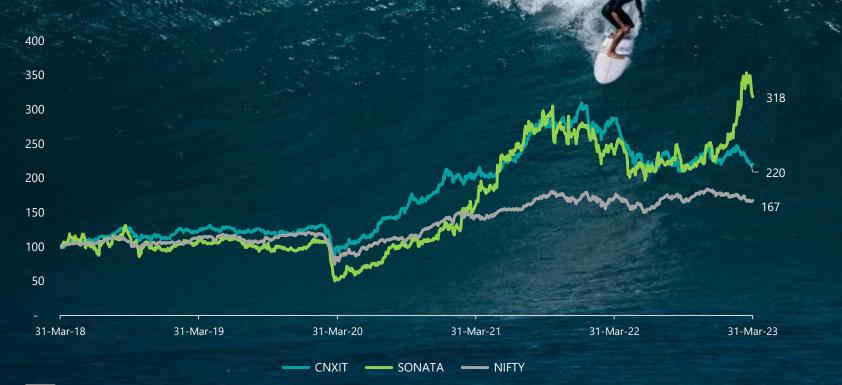

# Creating Value For Our Shareholders

#### Total Return to Share Holders

|                        | 1 Yr | 5 Yrs |
|------------------------|------|-------|
| Stock Price Return %** | 36%  | 318%  |
| Dividend Yield# %      | 2%   | 6%    |
| * Till March 31, 2023  |      |       |

| Market Data                                           |              |  |  |
|-------------------------------------------------------|--------------|--|--|
| NSE Symbol SONATSOFTW                                 |              |  |  |
| Market Cap**                                          | \$ 1.4B      |  |  |
| * 1 USD = INR 82.2<br>** Market cap as on 31st Mar'23 | # Annualized |  |  |