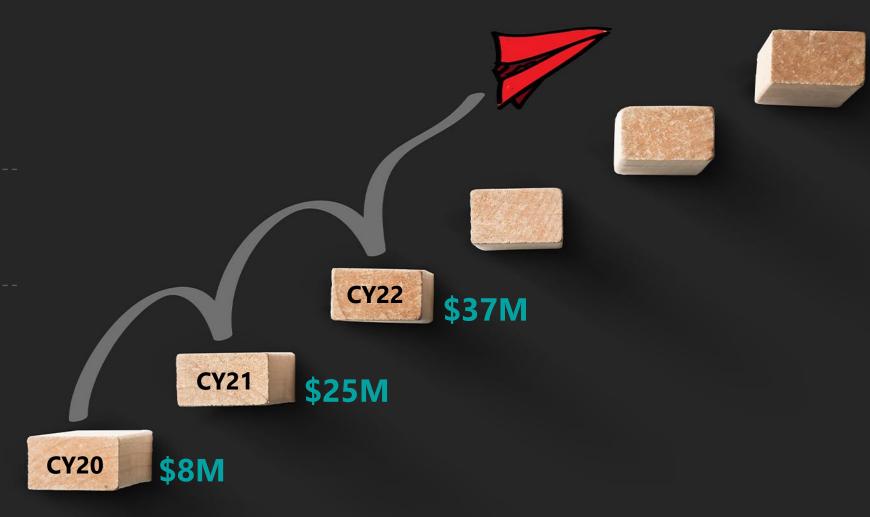

# **BFSI & Healthcare**

Enterprise Data & Cloud

**\$37M** Revenue 35%+ EBITDA

## Consistent Growth Over Last 10 years

#### Consolidated Revenue & profitability (\$Mn)