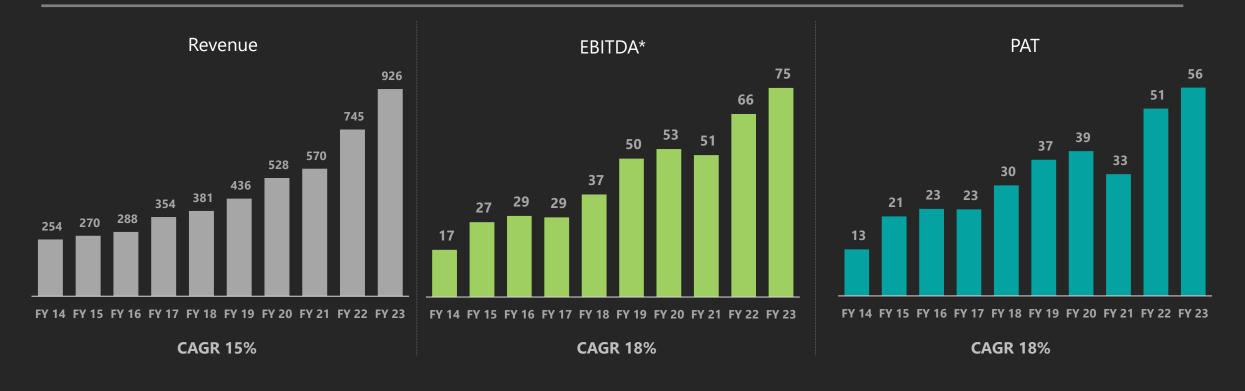

## Consistent Growth Over Last 10 years

#### Consolidated Revenue & profitability (\$Mn)

#### Predictable and resilient growth trajectory

\*Before OI and FX