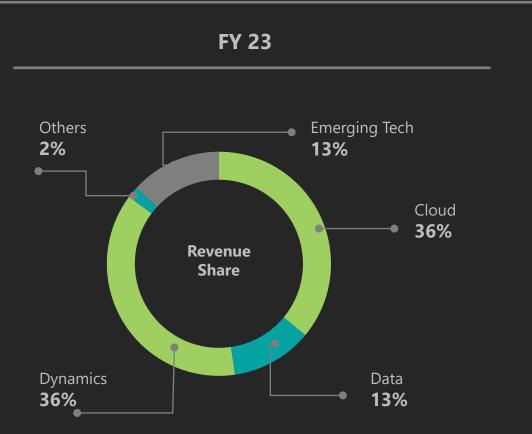

COVID-19





#### Accelerated growth and higher quality returns through diversified offerings



## Financial Performance Of International Services – Q4 FY23





23.9% Normalized 24.8% 23.8% - 20.7% 14.4 13.8 \*13.6 -5.9% QoQ -1.9% YoY Q3 FY23 Q4 FY22 Q4 FY23 EBITDA\*\* in \$ Mn \*Including Quant: \*\*Before OI and FX 16.5% Normalized 17.5% 16.6% 10.0 \* 9.2 14.0% 9.7 -8.4% QoQ -5.5% YoY Q4 FY22 Q3 FY23 Q4 FY23 PAT in \$ Mn \*Including Quant:

SONATA

### International Business: Revenue Growth









New Customers added



**Revenue by Geography** 



## International Business: Operational Performance

13% QoQ 26% YoY

SONATA



Utilization



PLAY BIG

## International Business: Vertical Mix



Revenue by Verticals





## International Business: Solutions Mix



Revenue by Top GTMs







# Domestic Business:– Delivering Consistently Strong Growth With Industry Leading ROCE





# SONATA SOFTWARE

The fastest growing firm in IT Services in the next 3-4 years

# **Thank You**