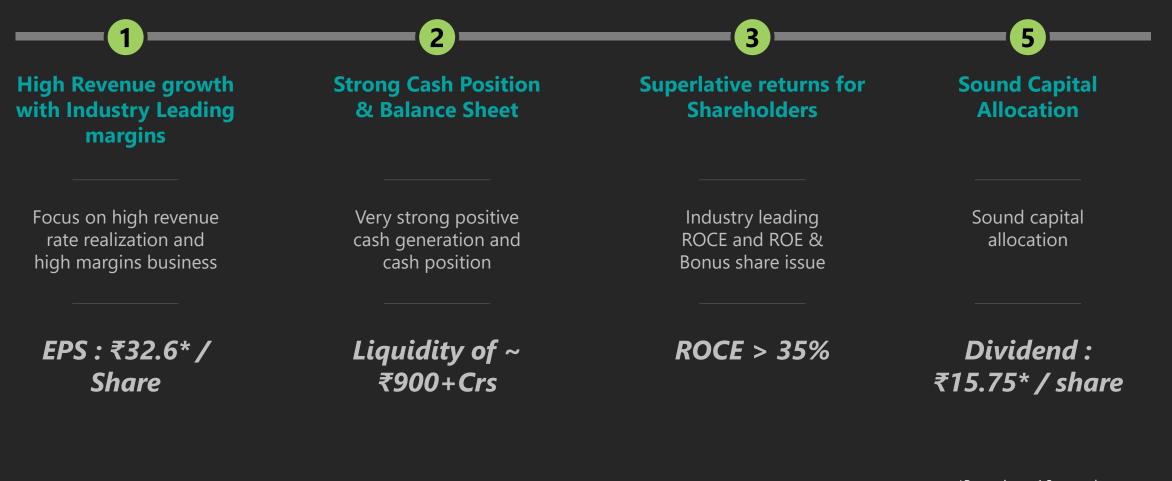

# Creating Value For Our Shareholders

#### Total Return to Share Holders

|                        | 1 Yr | 5 Yrs |
|------------------------|------|-------|
| Stock Price Return %** | 36%  | 318%  |
| Dividend Yield# %      | 2%   | 6%    |
| * Till March 31, 2023  |      |       |

| Market Data                                           |              |  |  |
|-------------------------------------------------------|--------------|--|--|
| NSE Symbol SONATSOFTW                                 |              |  |  |
| Market Cap**                                          | \$ 1.4B      |  |  |
| * 1 USD = INR 82.2<br>** Market cap as on 31st Mar'23 | # Annualized |  |  |