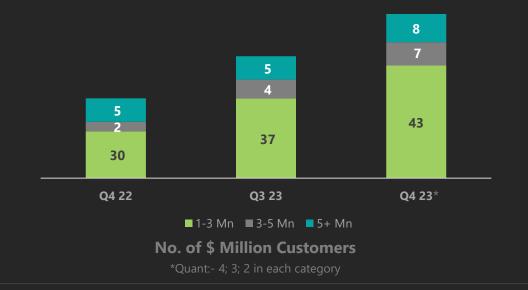

### International Business: Revenue Growth

New Customers added

**Revenue by Geography** 