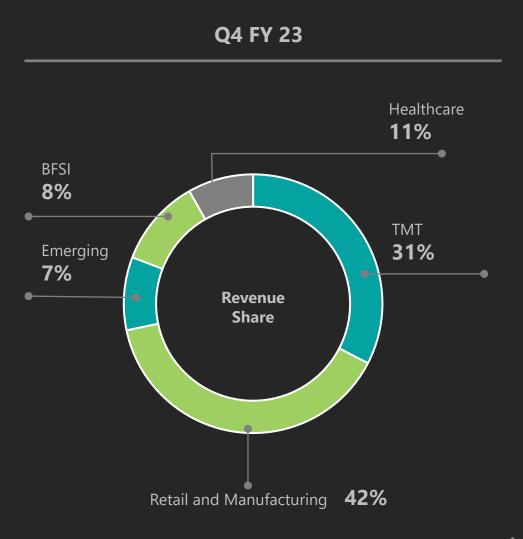

# International Services - A Sustainable, Resilient Recovery After COVID-19





#### Accelerated growth and higher quality returns through diversified offerings



## Financial Performance Of International Services – Q4 FY23





23.9% Normalized 24.8% 23.8% - 20.7% 14.4 13.8 \*13.6 -5.9% QoQ -1.9% YoY Q3 FY23 Q4 FY22 Q4 FY23 EBITDA\*\* in \$ Mn \*Including Quant: \*\*Before OI and FX 16.5% Normalized 17.5% 16.6% 10.0 \* 9.2 14.0% 9.7 -8.4% QoQ -5.5% YoY Q4 FY22 Q3 FY23 Q4 FY23 PAT in \$ Mn \*Including Quant:

SONATA

### International Business: Revenue Growth









New Customers added



**Revenue by Geography** 



## International Business: Operational Performance

13% QoQ 26% YoY

SONATA



Utilization



PLAY BIG

## International Business: Vertical Mix



Revenue by Verticals





## International Business: Solutions Mix



Revenue by Top GTMs







# Domestic Business:– Delivering Consistently Strong Growth With Industry Leading ROCE





# SONATA SOFTWARE

The fastest growing firm in IT Services in the next 3-4 years

# **Thank You**